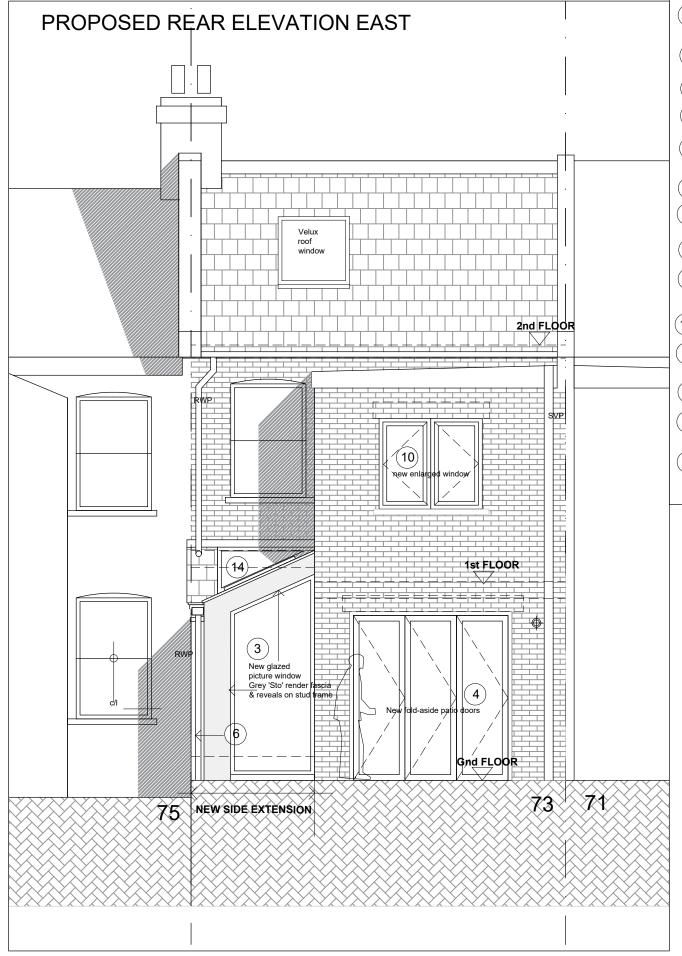

Scale Bar

500

1000

3000

4000 [mm]

2000

| )             | Natural slate vertical wall hanging with Tyvek breathable membrane on 150x50 timber stud framed load-bearing frames. 150 insulation between studs underlined 50 insulation & foil faced plasterboard linings.                      |
|---------------|------------------------------------------------------------------------------------------------------------------------------------------------------------------------------------------------------------------------------------|
|               | Dormer flat roof - 3 layer lcopol bit.felt membrane on firrings on 150x50 joists. 150 insulation between rafters underlined 50 insulation & foil faced plasterboard ceiling. Roof Lead capping to stud/ply formed upstand parapet. |
| )             | Antracite Grey aluminium double glazed full height casement & fixed windows.                                                                                                                                                       |
| ı)            | Sliding Folding Doors - Aluminium PPC Grey toughened double glazed safety glass sliding folding doors with hinged pass door. U value 1.6 w/m2degC. PC concrete continuous 150mm subcill to threshold.                              |
| $\overline{}$ | Value Poof window: double glazed u value 1.12 w/m2 degC                                                                                                                                                                            |

Loft - type GGL PK08 1398 x 942mm. Kitchen - type GL PK04 Size 942x978mm. Dormer roof Velux Flat access rooflight CFP 060060- 600x600mm. 300mm cavity brick / blockwork external wall - 100mm full fill cavity insulation. U value 0.18 w/m2degc

600mm wide Concrete strip foundations to Structural engineers detail min. depth 1000mm below external ground level

150mm concrete slab insulated 100mm Celotex with (8) 150mm concret 65mm screed

22.5 deg Pitched roof to side extension - Blue/black Natural slate on counterbattens on Tyvek breathable membrane150mm Celotex insulation between & 50mm under rafters.150 x 50mm C16 rafters @ 400 cts. U value 0.14 w/m2degc

10 UPVC double glazed casement & Sash windows U value 1.6 w/m2degC.

New loft suspended timber floor structure as Struct. Engineer details. 200x50 C24 joists @ 400 cts. Acoustic quilt insulation. 20x150mm SW floor board finish.

Stud partition 100mm acoustic insulated 75x50 studs @ 400cts plasterbrd lined both sides.

Loft Staircase - SW treads & risers for carpet finish to comply with part K Building regs. 700mm clear width with HW moulded handrails & newel cappings & square balusters @ 100mm cts.

| All di                                | mensions a                           | n this drawing<br>re to be checked on site<br>es are to be reported imm | nediately to the | Architect or Mai | in Contract |
|---------------------------------------|--------------------------------------|-------------------------------------------------------------------------|------------------|------------------|-------------|
| ALL F                                 |                                      | © 2014<br>CRIBED IN THE CHAPTER<br>ENTS ACT 1988, HAVE BE               |                  |                  |             |
| Notes                                 | s.                                   |                                                                         |                  |                  |             |
|                                       |                                      |                                                                         |                  |                  |             |
|                                       | 11.02.20<br>22.01.20                 | Loft elevation revised<br>Building Regs Applic                          |                  | ision planning   | FB<br>FB    |
| P2                                    | 10.12.19                             | Planning Application                                                    |                  |                  | FB          |
| P1                                    | 06.12.19                             | 1st Client issue.                                                       |                  |                  | FB          |
| Rev.                                  | Date                                 | Comment                                                                 |                  |                  | Ву          |
| Kav                                   | /ita Wa                              | ali                                                                     |                  |                  |             |
|                                       |                                      | ali                                                                     |                  |                  |             |
| Project                               | tche                                 | n & Loft<br>leigh Street,, I                                            |                  | •.•.•            |             |
| Project Ki1 73 E                      | tche<br>Brooms                       | n & Loft                                                                | ondon N          | •.•.•            |             |
| Project  Ri1  73 E  Drawin  Exis  Rea | tche<br>Brooms<br>sting &<br>ar Elev | n & Loft<br>leigh Street,, I                                            | rawings          | W6 1QQ           |             |
| Project Kit 73 E Drawin Exis Rea      | tche<br>Brooms<br>sting &<br>ar Elev | n & Loft leigh Street,, I Proposed D ation East                         | ondon N          | W6 1QQ           |             |
| Project Kit 73 E Drawin Exis Rea      | tche<br>Brooms<br>sting &<br>ar Elev | n & Loft<br>leigh Street,, I                                            | rawings          | W6 1QQ           | Checkec     |