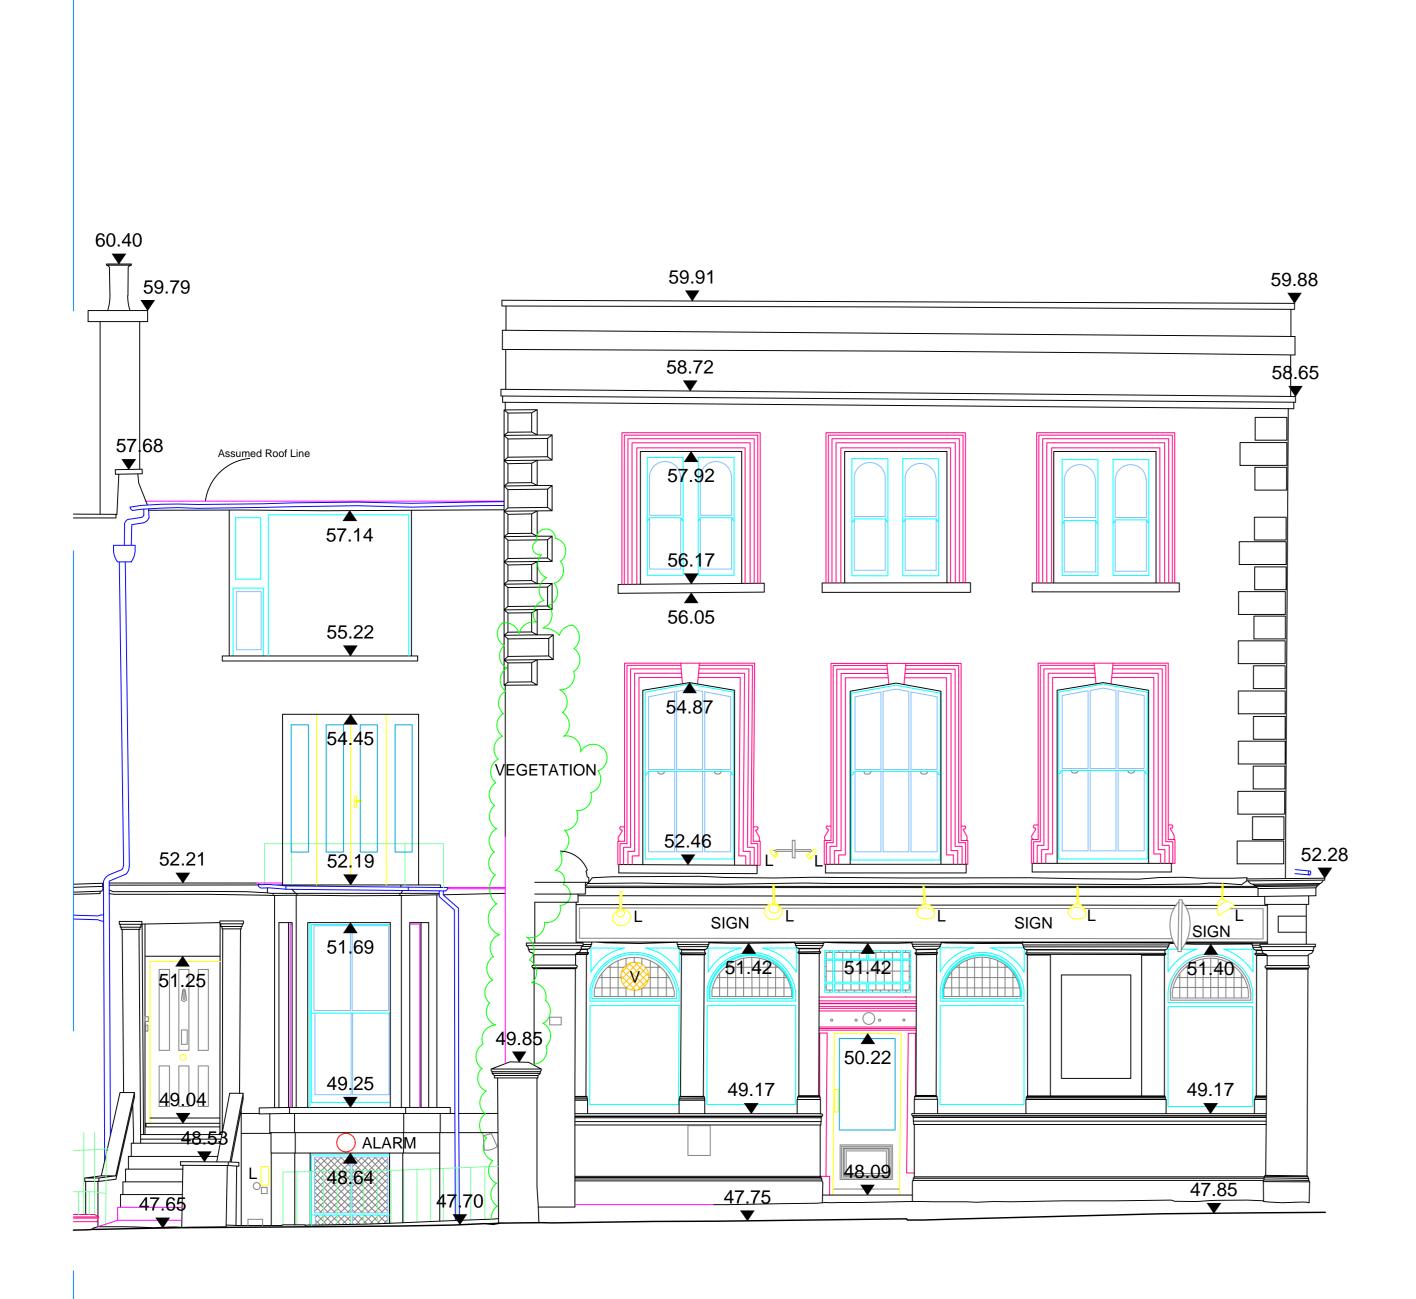

+ 40.00 04

|               |                       |                | _      |                       |
|---------------|-----------------------|----------------|--------|-----------------------|
| Lord Southamp | ton, Southampton Road |                | Title: | External E<br>Sheet 3 |
| y: SB         | Scale: 1:50 @ A0      | Date: Feb 2020 | Dwg I  | No: LS232             |

## 324/E/03

Elevation 04

Point 2 Surveyors Ltd, 3rd Floor, 17 Slingsby Place, London WC2E 9AB, 0207 836 5828