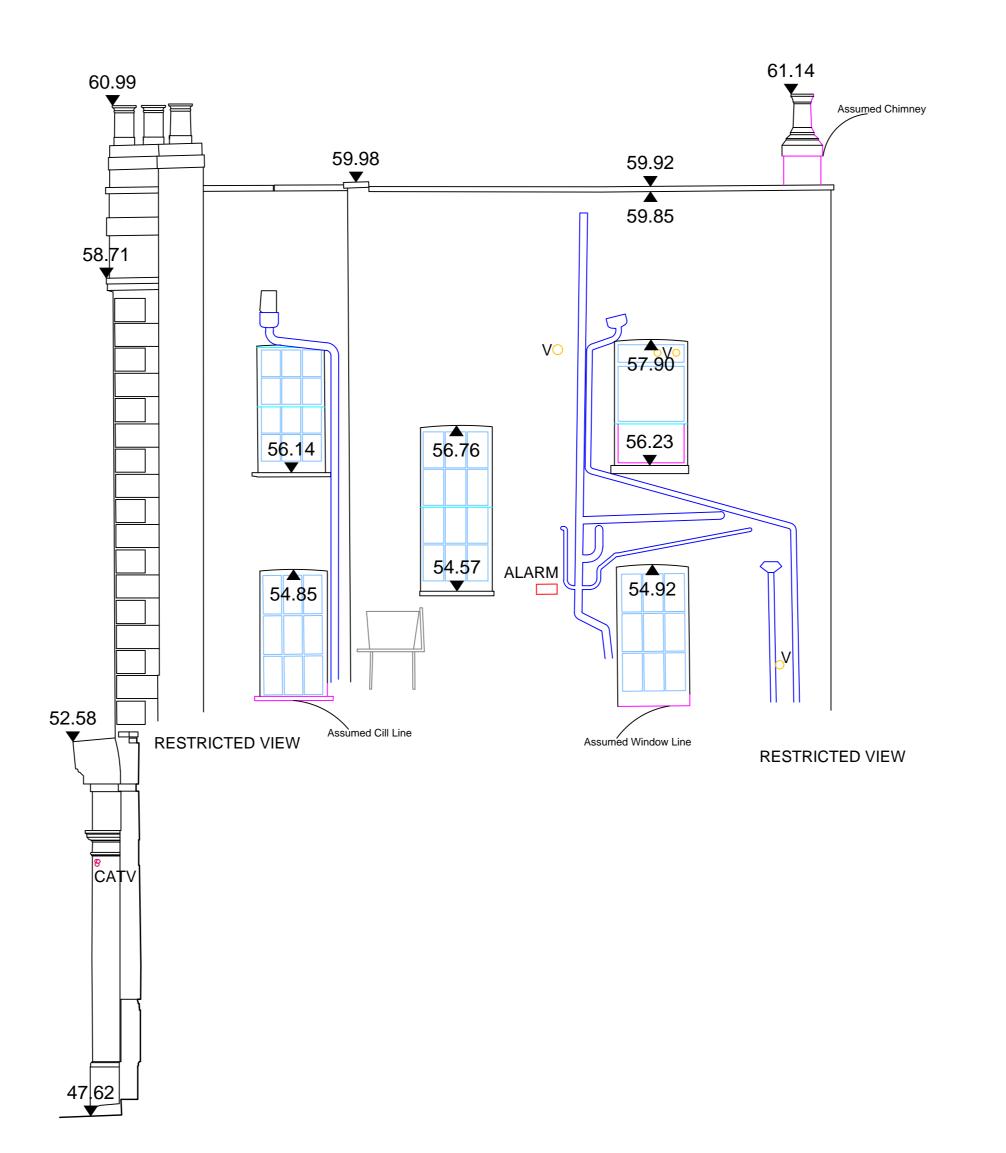

## Sources:

Levels are related to Ordnance Survey Datum via GPS Observations

All information contained in this drawing (including digital data) should be checked and verified prior to any fabrication or construction.

| Lord Southamp | ton, Southampton Road |                | Title: | External El<br>Sheet 1 |
|---------------|-----------------------|----------------|--------|------------------------|
| y: SB         | Scale: 1:50 @ A0      | Date: Feb 2020 | Dwg I  | No: LS232              |