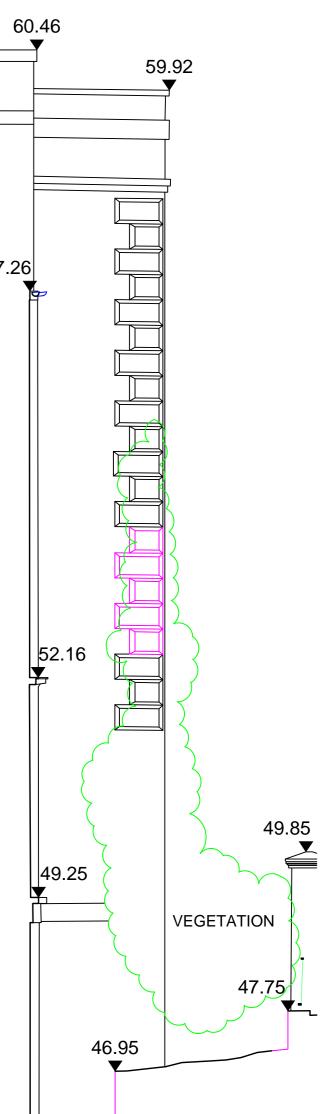

## 324/E/03

Elevation 04

Point 2 Surveyors Ltd, 3rd Floor, 17 Slingsby Place, London WC2E 9AB, 0207 836 5828