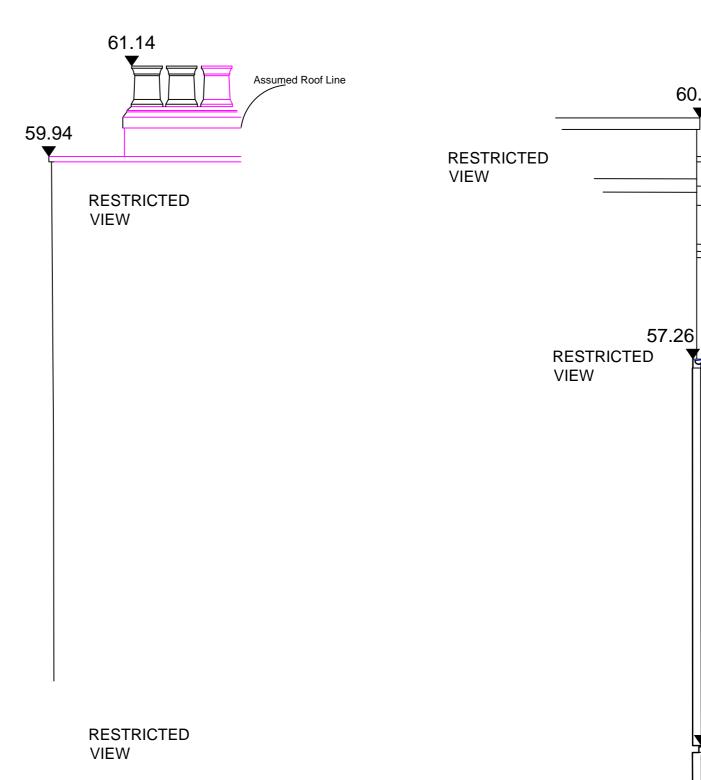

## 324/E/03

Elevation 04

Point 2 Surveyors Ltd, 3rd Floor, 17 Slingsby Place, London WC2E 9AB, 0207 836 5828