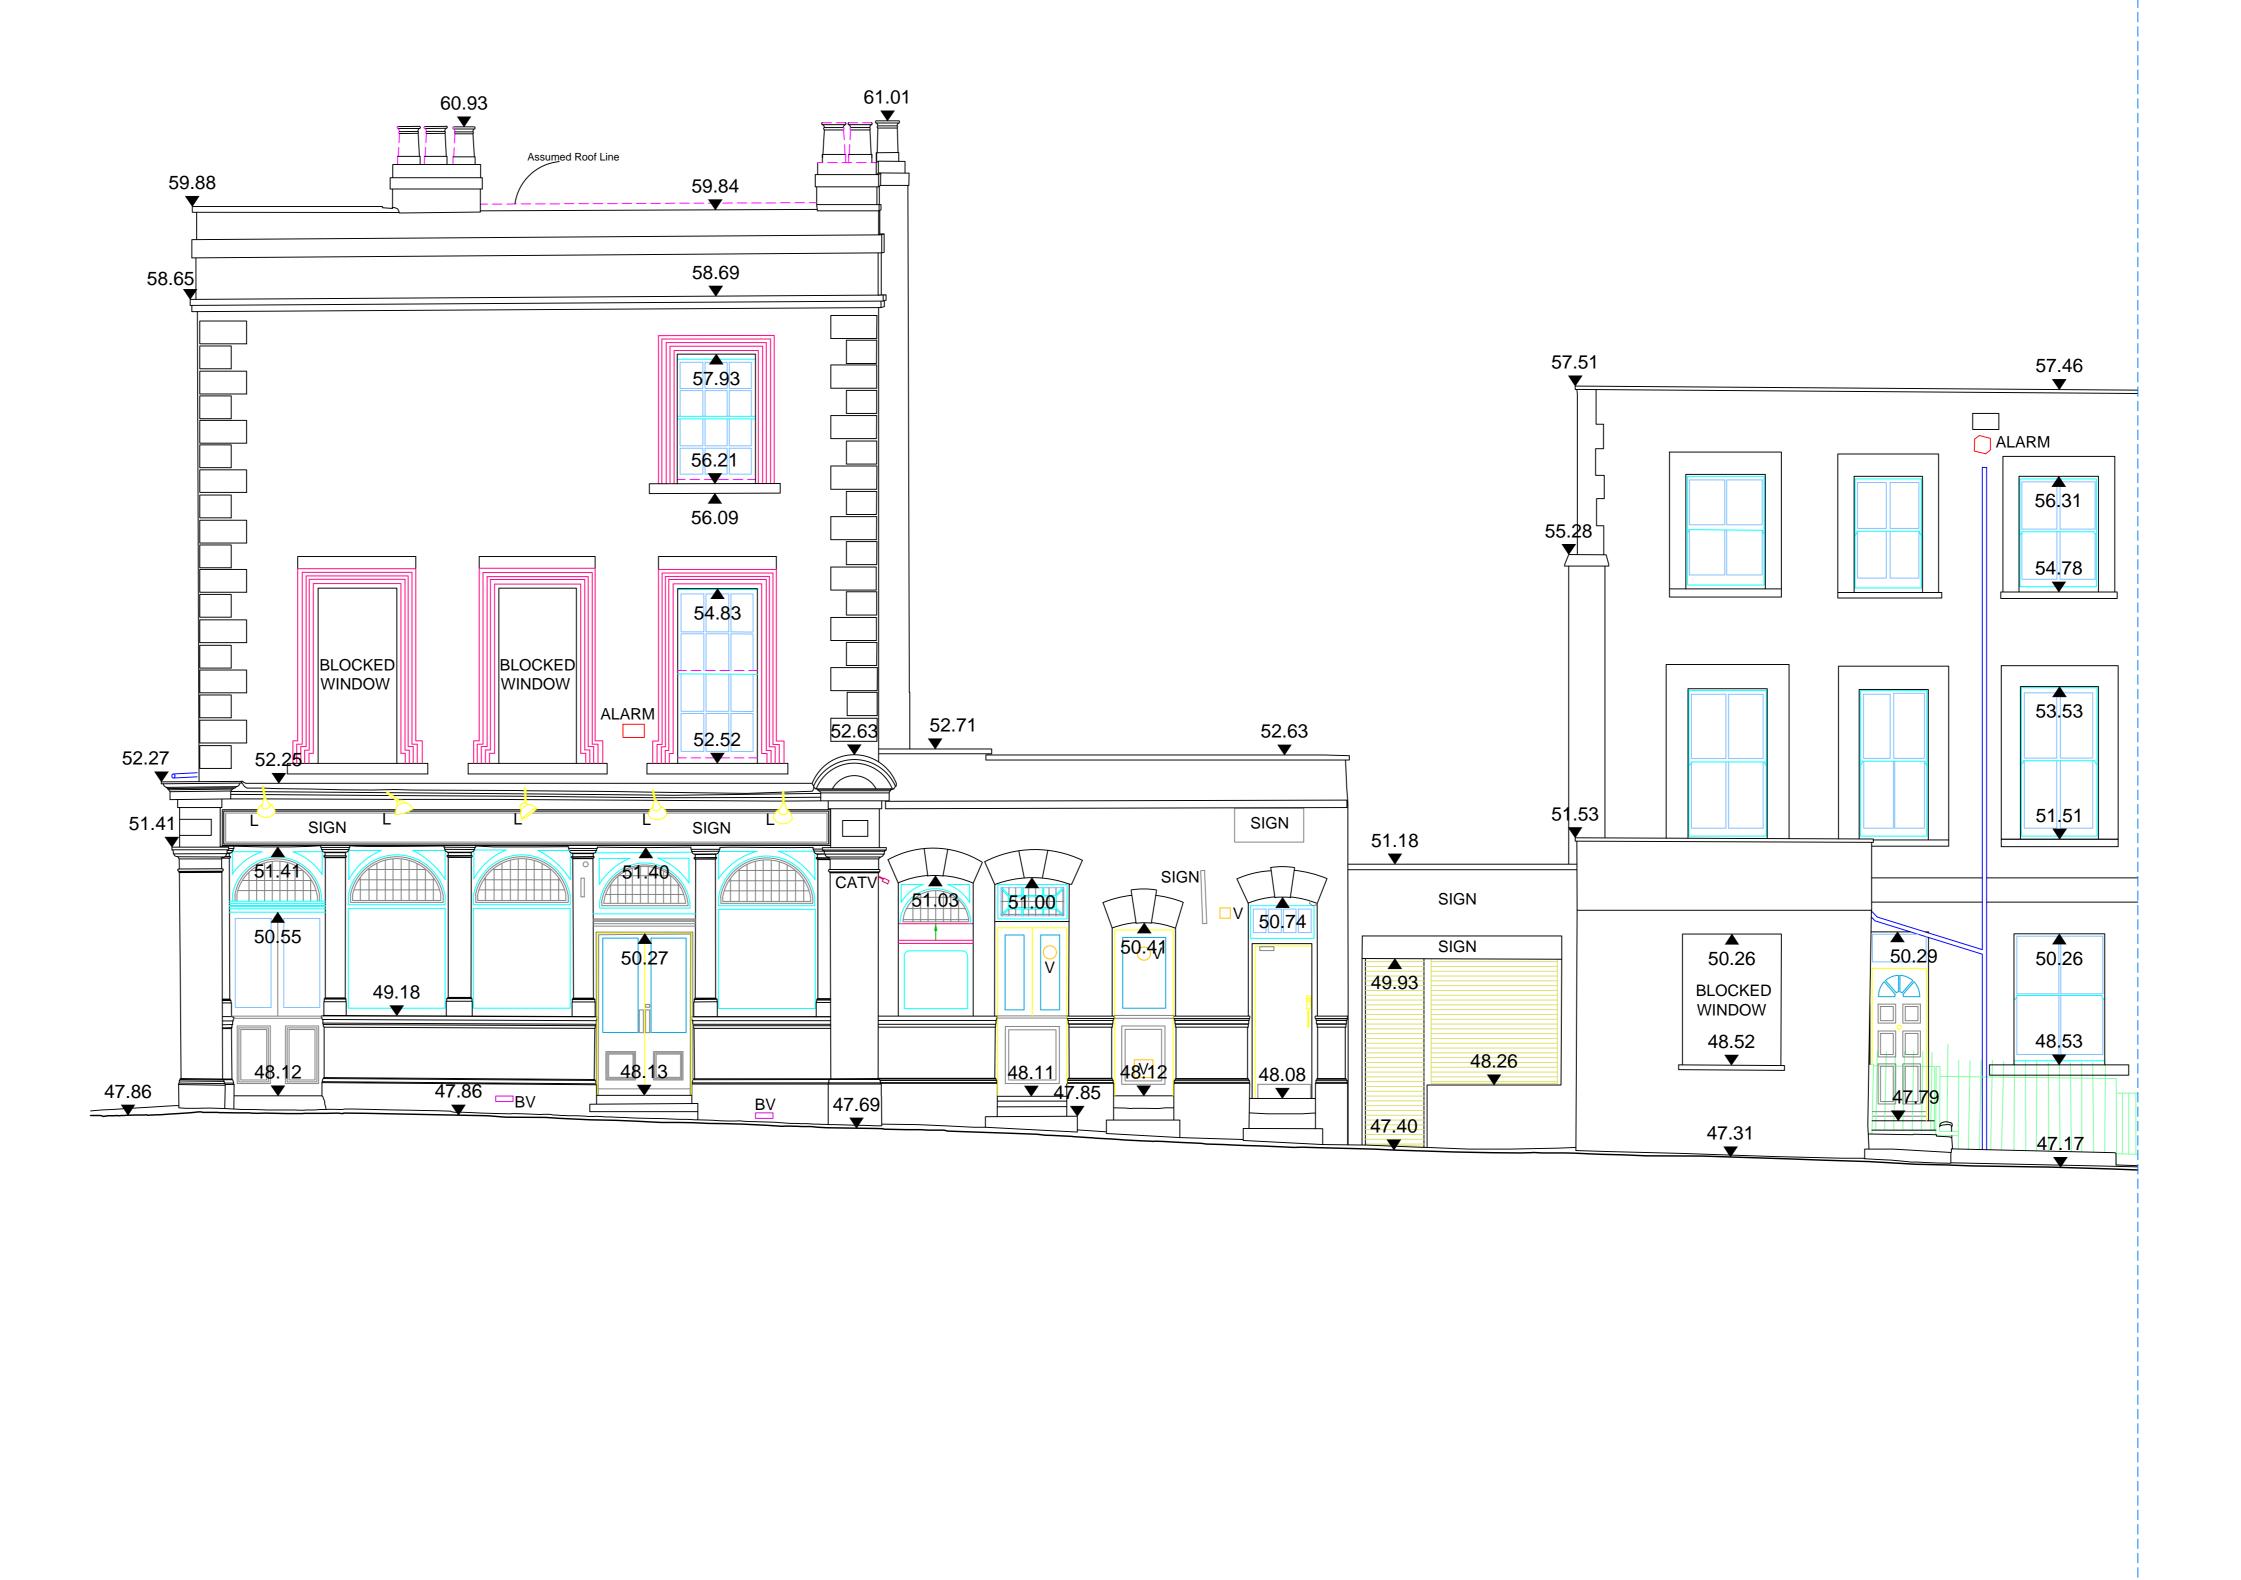

| Lord Southamp | ton, Southampton Road |                | Title: | External El<br>Sheet 1 |
|---------------|-----------------------|----------------|--------|------------------------|
| y: SB         | Scale: 1:50 @ A0      | Date: Feb 2020 | Dwg I  | No: LS232              |

## 324/E/01

Elevation 01

Point 2 Surveyors Ltd, 3rd Floor, 17 Slingsby Place, London WC2E 9AB, 0207 836 5828

Sources:

Levels are related to Ordnance Survey Datum via GPS Observations

All information contained in this drawing (including digital data) should be checked and verified prior to any fabrication or construction.