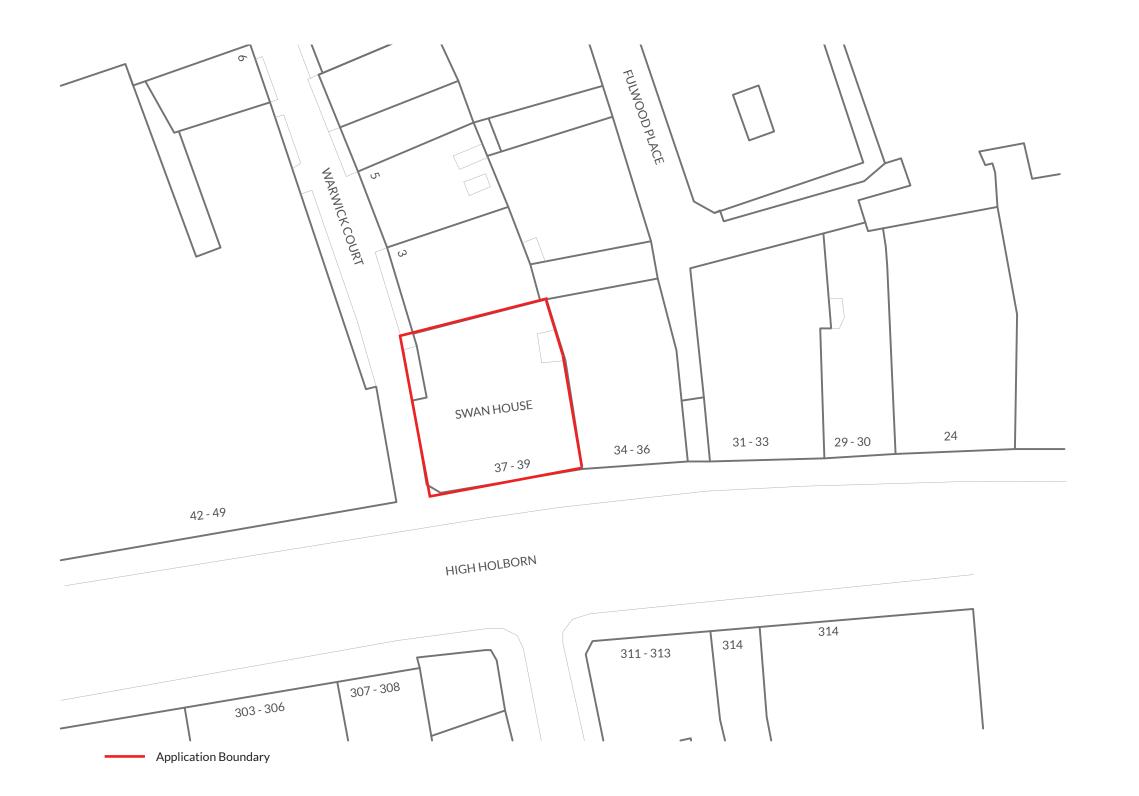

## 37-39, High Holborn, London, Camden, WC1V 6AE

Application Boundary

Site Plan shows area bounded by: 530895.98, 181563.2 531037.4, 181704.62 (at a scale of 1:1250), OSGridRef: TQ30968163. The representation of a road, track or path is no evidence of a right of way. The representation of features as lines is no evidence of a property boundary.

Produced on 3rd Feb 2020 from the Ordnance Survey National Geographic Database and incorporating surveyed revision available at this date. Reproduction in whole or part is prohibited without the prior permission of Ordnance Survey. © Crown copyright 2020. Supplied by www.buyaplan.co.uk a licensed Ordnance Survey partner (100053143). Unique plan reference: #00490795-750BE1

Ordnance Survey and the OS Symbol are registered trademarks of Ordnance Survey, the national mapping agency of Great Britain. Buy A Plan logo, pdf design and the www.buyaplan.co.uk website are Copyright © Pass Inc Ltd 2020

PLANNING

12.02.20 CM

8 Sackville Street London W1S 3DG T: 020 7478 8588

37-39 Swan House

London WC1V 6AE

Site Location Plan

CM Jan 2020 1:1250 @ A3 Job Number 2020-06

2020-06-DR-A-001 A