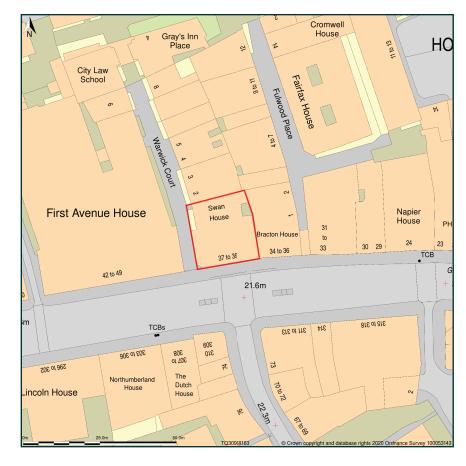

## 37-39, High Holborn, London, Camden, WC1V 6AE

Application Boundary

Site Plan shows area bounded by: 530895.98, 181563.2 531037.4, 181704.62 (at a scale of 1:1250), OSGridRef: TQ30968163. The representation of a road, track or path is no evidence of a right of way. The representation of features as lines is no evidence of a property boundary.

Produced on 3rd Feb 2020 from the Ordnance Survey National Geographic Database and incorporating surveyed revision available at this date. Reproduction in whole or part is prohibited without the prior permission of Ordnance Survey. © Crown copyright 2020. Supplied by www.buyaplan.co.uk a licensed Ordnance Survey partner (100053143). Unique plan reference: #00490795-750BE1

PLANNING

12.02.20 CM

8 Sackville Street London W1S 3DG T: 020 7478 8588

37-39 Swan House

London WC1V 6AE

Site Location Plan

CM Jan 2020 1:1250 @ A3 Job Number 2020-06

2020-06-DR-A-001 A