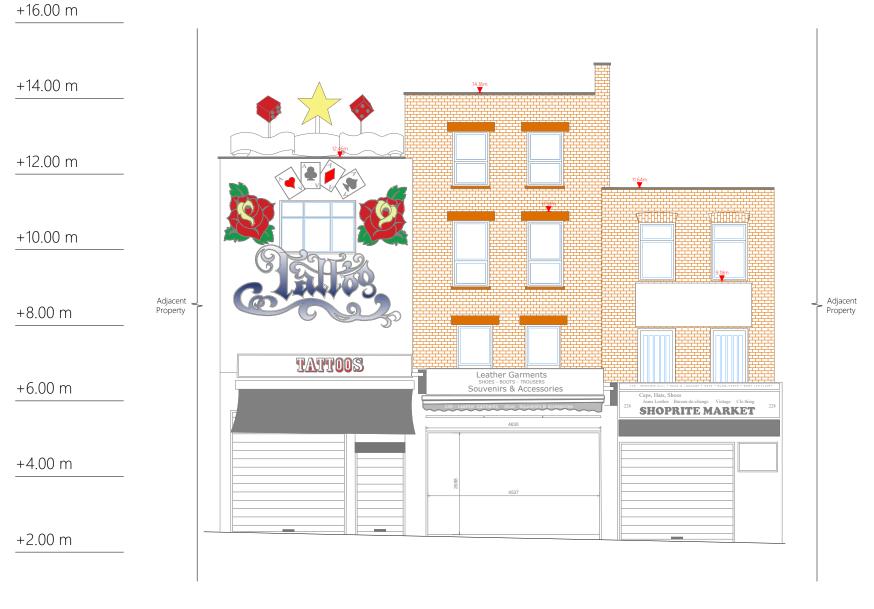

+0.00 m

| PROJECT ADDRESS:                                              |                  |                  |                     | SCALE:   | GRAPHIC SCALE: | DO NOT SCALE FROM THIS DRAWING.                                                                         |
|---------------------------------------------------------------|------------------|------------------|---------------------|----------|----------------|---------------------------------------------------------------------------------------------------------|
| <sub>L</sub> 230 CAMDEN HIGH ST, CAMDEN TOWN, LONDON, NW1 8QS |                  |                  |                     | 1:100@A3 |                | ALL CRITICAL DIMENSIONS SHOULD BE CONFIRMED ON SITE                                                     |
| TYPE OF WORK:                                                 | PROJECT NUMBER:  | INSPECTION DATE: | DRAWN BY:           |          |                | PRIOR TO THE COMMENCEMENT OF ANY WORKS.                                                                 |
| FULL MEASURED SURVEY                                          | 30319008         | 09/04/19         | CR                  |          |                | THE INFORMATION CONTAINED WITHIN THIS DOCUMENT ARE<br>THE COPYRIGHT OF MODELLING ARCHITECTURE LTD. THIS |
| DRAWING LOCATION:                                             | TDRAWING NUMBER: | DELIVERY DATE:   | T <sub>QA BY:</sub> |          | - 0.0 m 5.00   | DOCUMENT MAY NOT BE REPRODUCED, COPIED OR ISSUED<br>TO A THIRD PARTY WITHOUT THE APPROVAL OF MODELLING  |
| LEVATION 1                                                    | 07 OF 10         | 24/04/19         | I YR                |          |                | ARCHITECTURE LTD.                                                                                       |