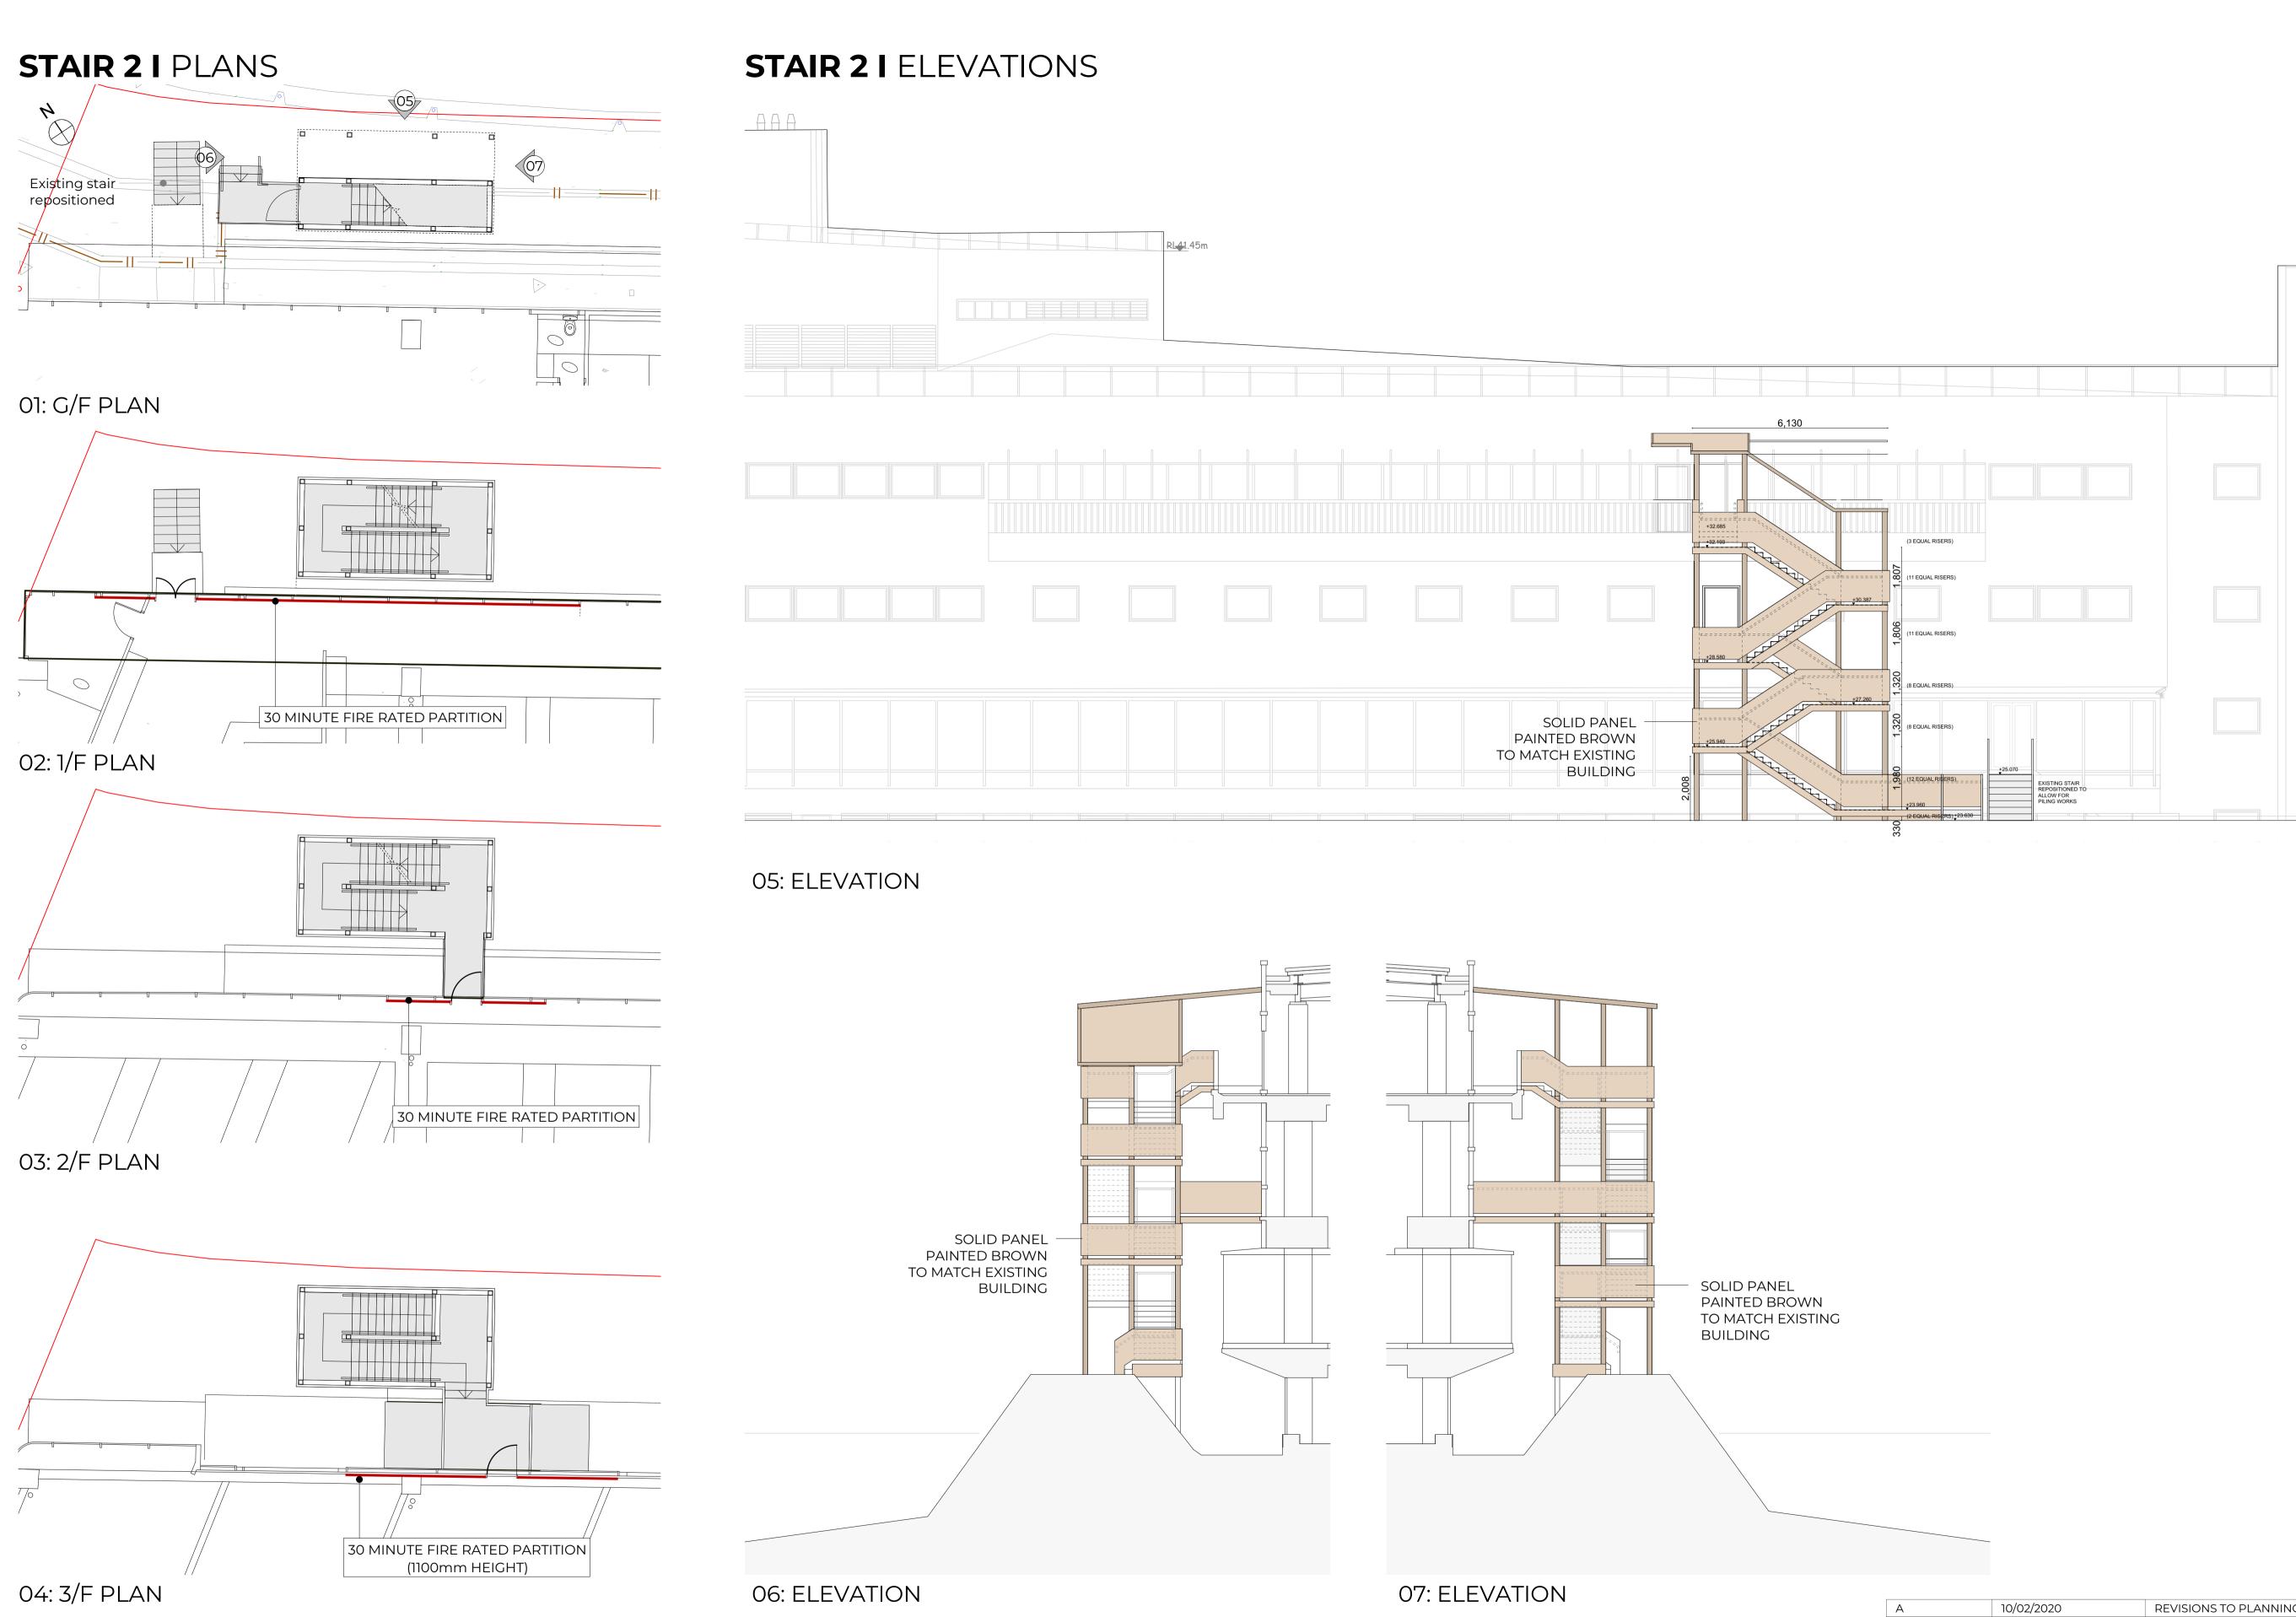

## LEGEND

PROPOSED TEMPORARY ESCAPE STAIR WITH PAINTED FINISH TO MATCH EXISTING BROWN BUILDING EXTERIOR

30 MINUTE FIRE RATED PARTITION (FULL HEIGHT UNLESS OTHERWISE INDICATED)

| 10/02/2020                         | REVISIONS TO PLANNING SUBMISSION |                    |
|------------------------------------|----------------------------------|--------------------|
| Date                               | Description                      |                    |
|                                    | Job Title                        | Drawing Name       |
| REEF GROUP                         | 6A St Pancras Way                | STAIR 2            |
|                                    | London                           |                    |
| land Street, London, W1W 8BN       | Drawing Status                   | Drawing Scale      |
| 0601 W: www.reefestates.co.uk      | PLANNING SUBMISSION              | 1:100 @A1          |
|                                    | Date first Issued                | Layout ID Revision |
| N   DESIGN AND<br>F   CONSTRUCTION | 19.12.19                         | <b>08</b> A        |