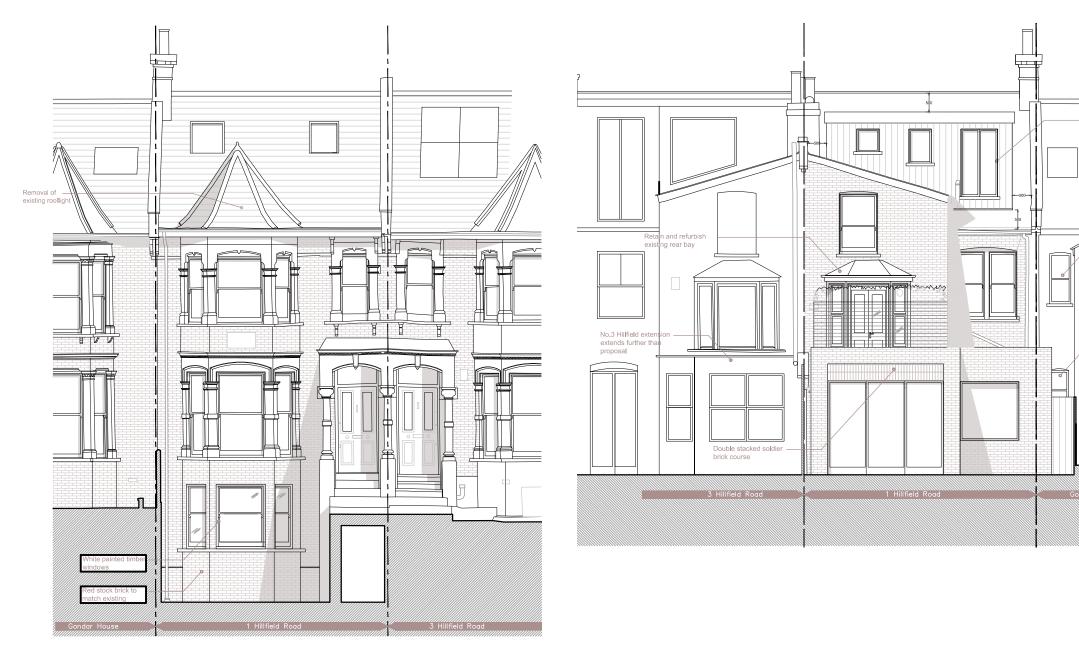

Proposed Front Elevation - 1:100@A3

Proposed Rear Elevation - 1:100@A3

0 1m 2m 4m

1:100 scale @ A3

NOTES

DO NOT SCALE FROM THIS DRAWING

## TITLE

Proposed Front & Rear Elevations

| DATE  | 21.05.2019 |
|-------|------------|
| SCALE | 1:100 @ A3 |
| DRAWN | G.R.       |
|       |            |

DRAWING NO. HFR-PL-PRO\_07D