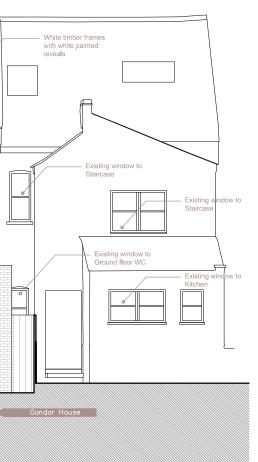

Proposed Front Elevation - 1:100@A3

Proposed Rear Elevation - 1:100@A3

0 1m 2m 4m

1:100 scale @ A3

NOTES

DO NOT SCALE FROM THIS DRAWING

## TITLE

Proposed Front & Rear Elevations

| DATE  | 21.05.2019 |
|-------|------------|
| SCALE | 1:100 @ A3 |
| DRAWN | G.R.       |
|       |            |

DRAWING NO. HFR-PL-PRO\_07D