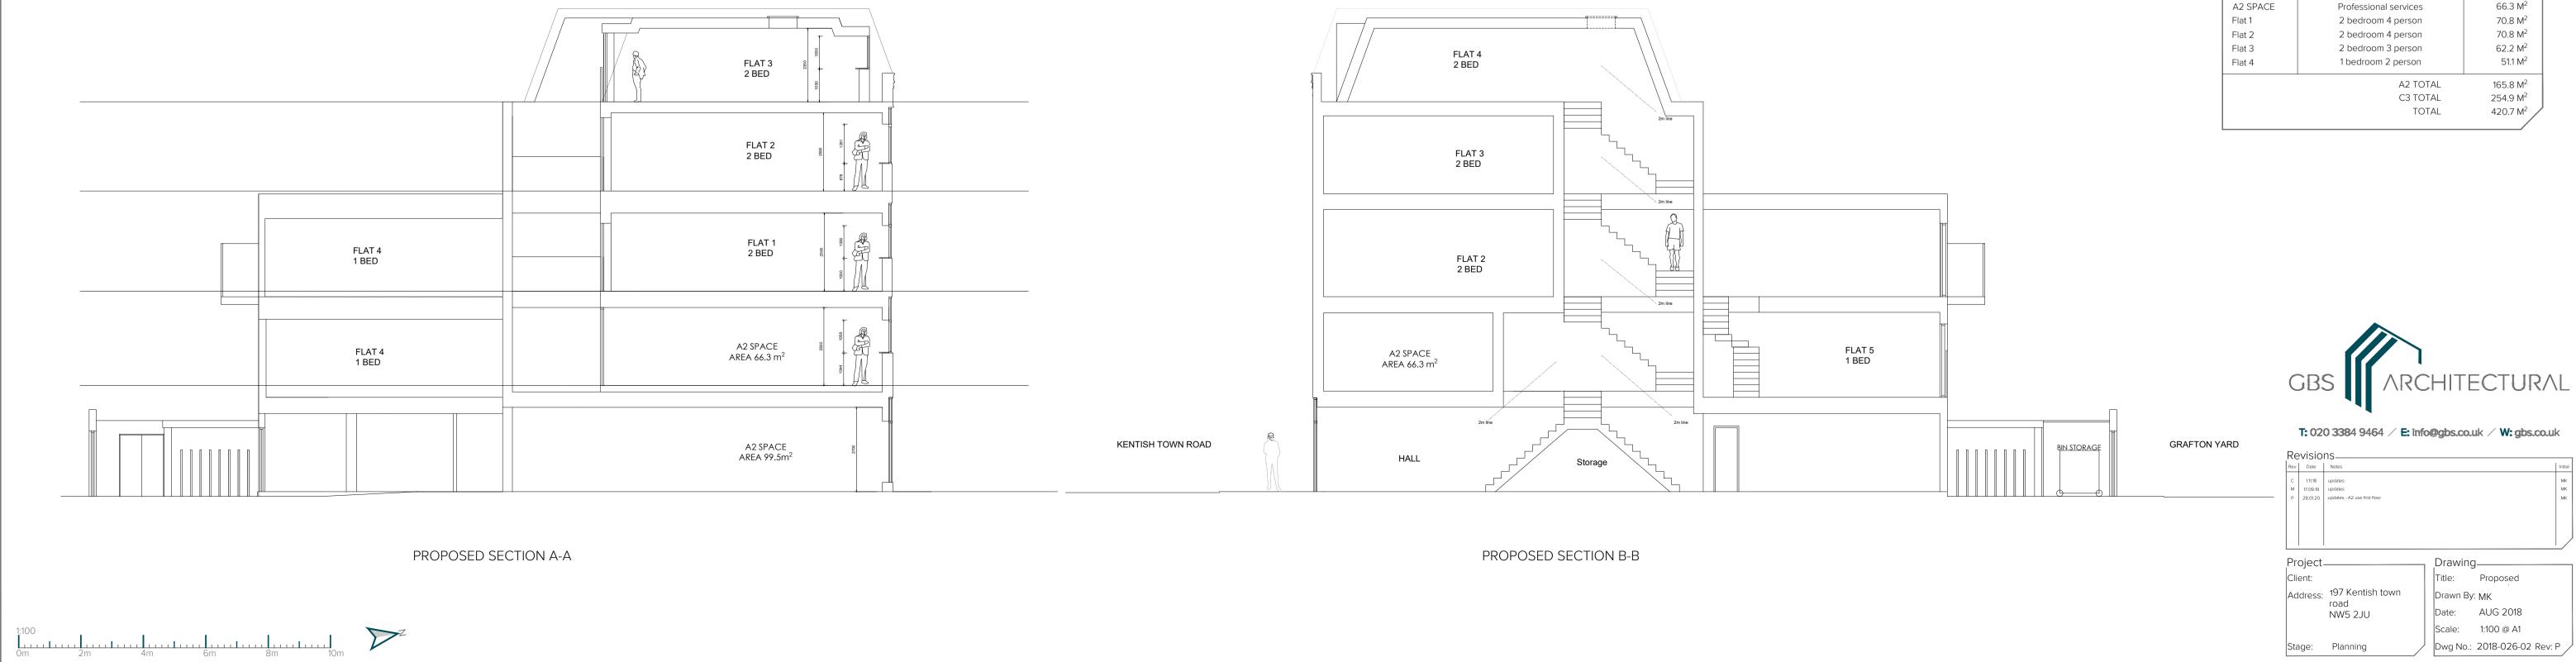

## Unit Schedule

| Unit                                               |                                                                                                                  | GIA                                                                                                             |
|----------------------------------------------------|------------------------------------------------------------------------------------------------------------------|-----------------------------------------------------------------------------------------------------------------|
| A2 SPACE<br>A2 SPACE<br>Flat 1<br>Flat 2<br>Flat 3 | Professional services<br>Professional services<br>2 bedroom 4 person<br>2 bedroom 4 person<br>2 bedroom 3 person | 99.5 M <sup>2</sup><br>66.3 M <sup>2</sup><br>70.8 M <sup>2</sup><br>70.8 M <sup>2</sup><br>62.2 M <sup>2</sup> |
| Flat 4                                             | 1 bedroom 2 person                                                                                               | 51.1 M <sup>2</sup>                                                                                             |
|                                                    | A2 TOTAL<br>C3 TOTAL<br>TOTAL                                                                                    | 165.8 M <sup>2</sup><br>254.9 M <sup>2</sup><br>420.7 M <sup>2</sup>                                            |