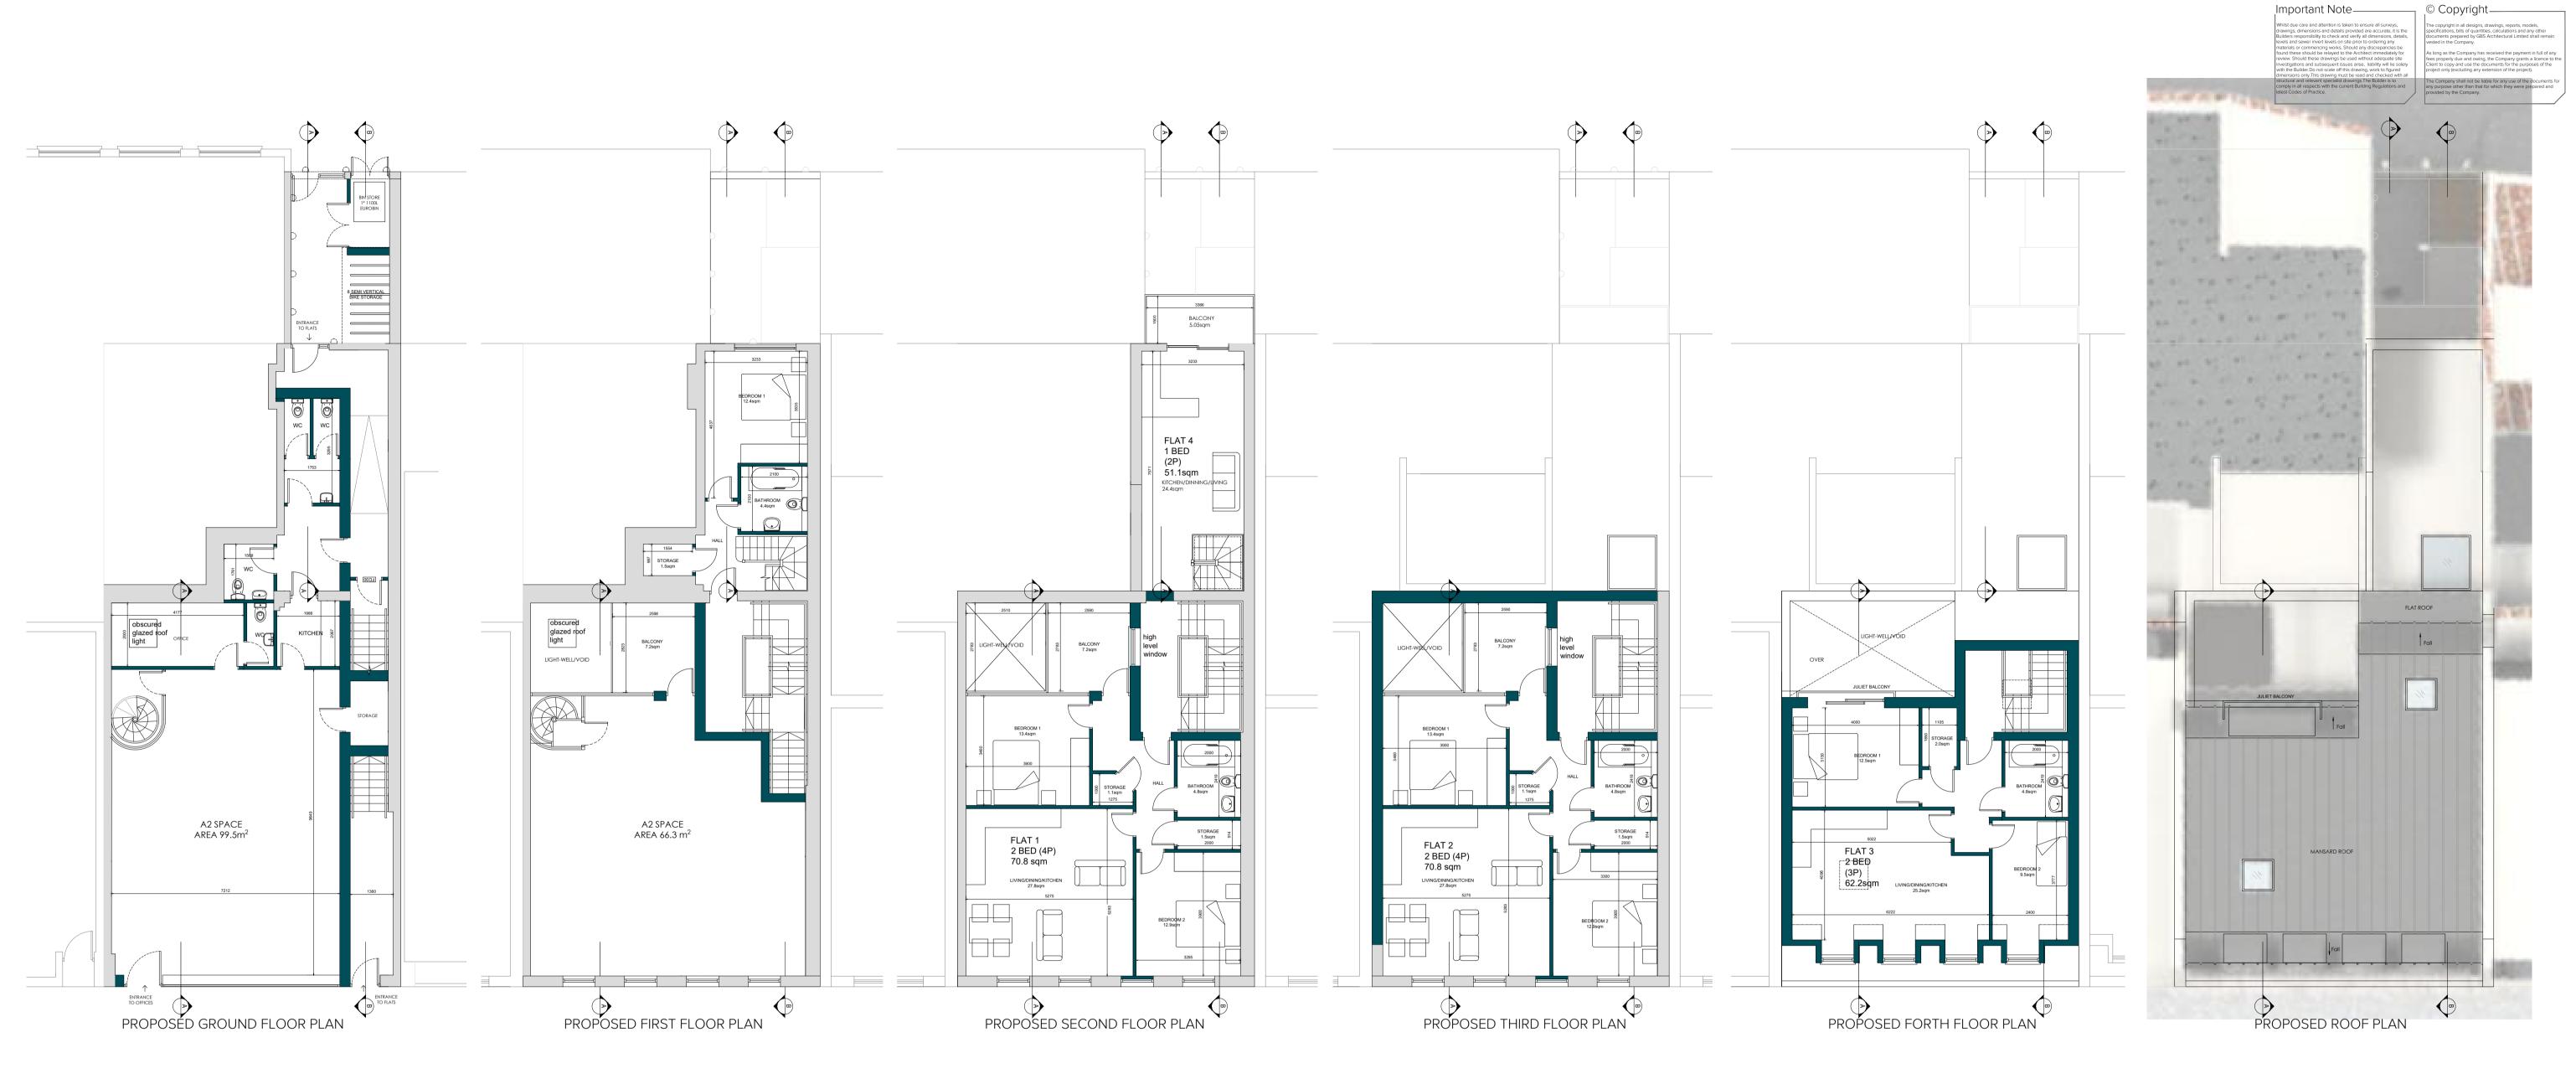

## Unit Schedule

| Unit                                               |                                                                                                                  | GIA                                                                                                             |
|----------------------------------------------------|------------------------------------------------------------------------------------------------------------------|-----------------------------------------------------------------------------------------------------------------|
| A2 SPACE<br>A2 SPACE<br>Flat 1<br>Flat 2<br>Flat 3 | Professional services<br>Professional services<br>2 bedroom 4 person<br>2 bedroom 4 person<br>2 bedroom 3 person | 99.5 M <sup>2</sup><br>66.3 M <sup>2</sup><br>70.8 M <sup>2</sup><br>70.8 M <sup>2</sup><br>62.2 M <sup>2</sup> |
| Flat 4                                             | 1 bedroom 2 person                                                                                               | 51.1 M <sup>2</sup>                                                                                             |
|                                                    | A2 TOTAL<br>C3 TOTAL<br>TOTAL                                                                                    | 165.8 M <sup>2</sup><br>254.9 M <sup>2</sup><br>420.7 M <sup>2</sup>                                            |