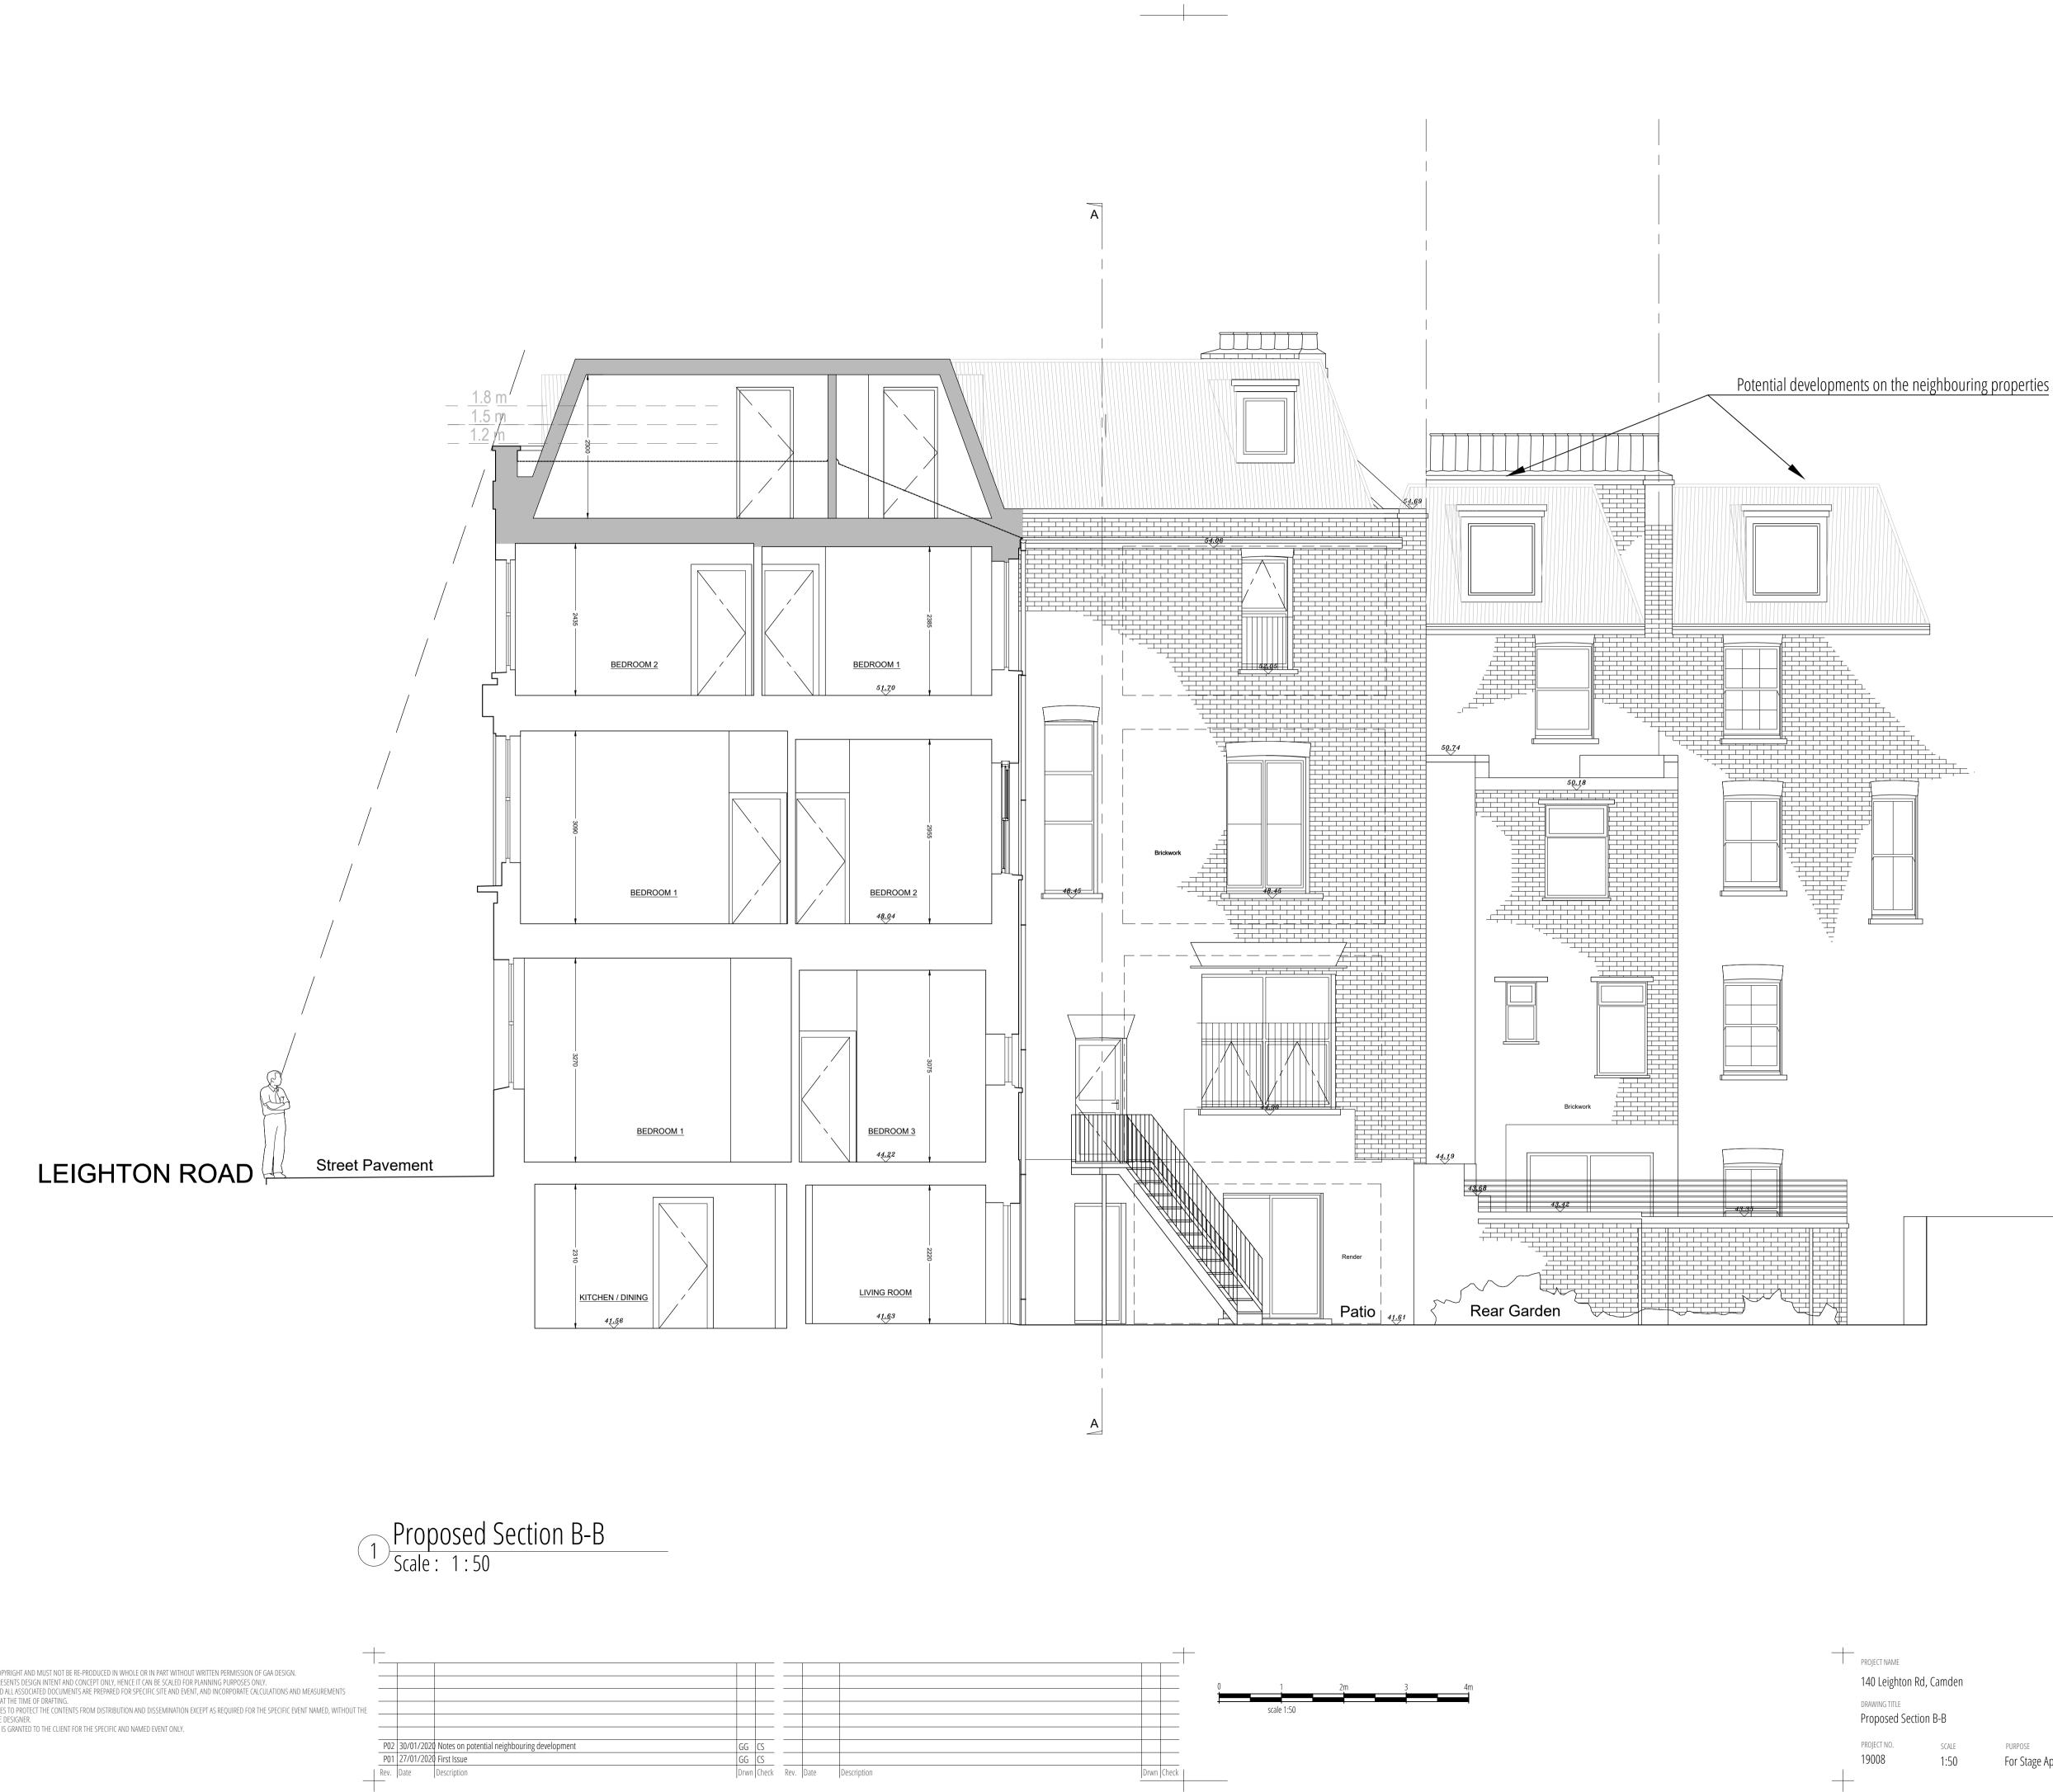

51.70 \_\_\_\_\_ Second FFL

48.04 First FFL

44.22 Ground FFL

41.63 Lower Ground FFL

<sup>PURPOSE</sup> For Stage Approval

DOC. NO. -19008-GAA-ZZ-ZZ-DR-T-2203 
 Date
 Drawn
 Check

 18/12/2019
 MKB
 CS
 STATUS Rev Reviewed Approved