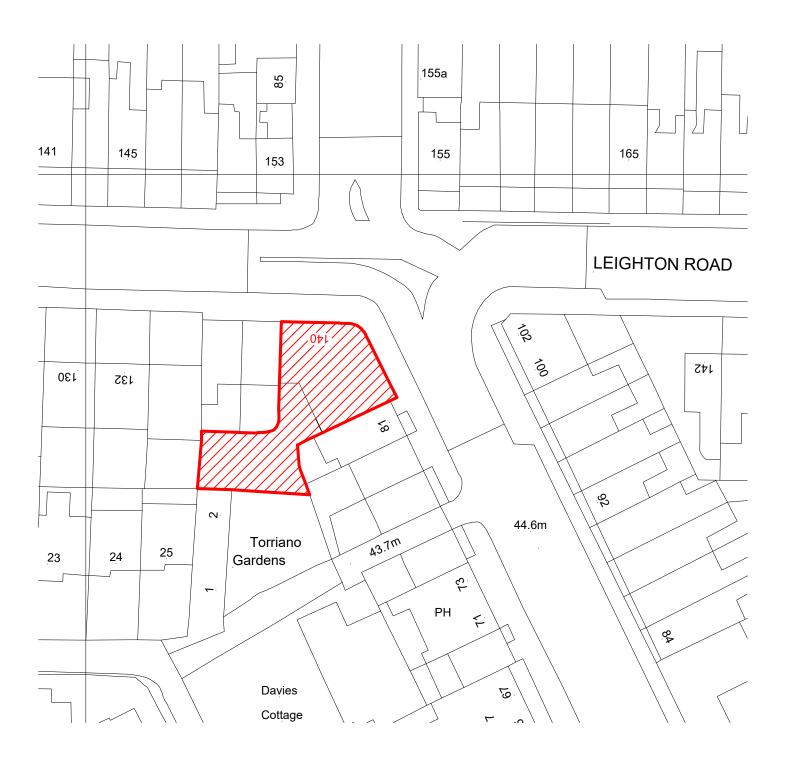

<u>Location Plan</u> Scale: 1:500 2 Block Plan Scale: 1:1250

DOC. NO. 19008-GAA-7Z-00-DR-T-0102
Date Drawn Check
18/12/2019 MKB CS
SMUS Rev Relevant Approved
SA P01 CS CS goodwalks