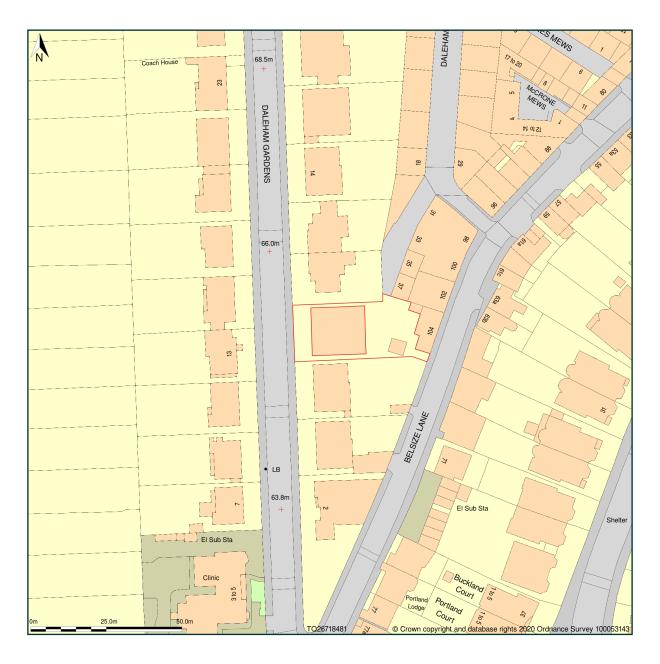

## 8, Daleham Gardens, London, Camden, NW3 5DA

Site Plan shows area bounded by: 526619.92, 184712.11 526819.92, 184912.11 (at a scale of 1:1250), OSGridRef: TQ26718481. The representation of a road, track or path is no evidence of a right of way. The representation of features as lines is no evidence of a property boundary.

Produced on 8th Feb 2020 from the Ordnance Survey National Geographic Database and incorporating surveyed revision available at this date. Reproduction in whole or part is prohibited without the prior permission of Ordnance Survey. © Crown copyright 2020. Supplied by www.buyaplan.co.uk a licensed Ordnance Survey partner (100053143). Unique plan reference: #00492691-345568