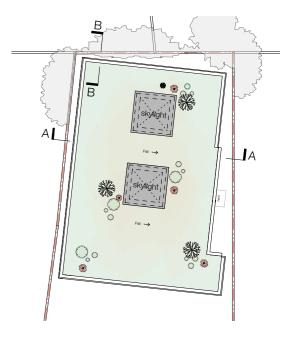

LONGITUDINAL ROOF SECTION 1:20

ROOF EDGE SECTION 1:5

PROPOSED PLANTED ROOF DETAILS

KEY PLAN