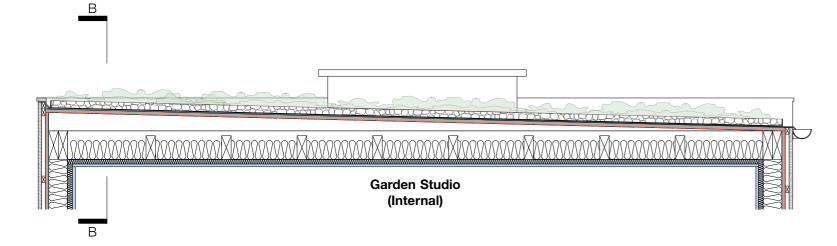

LONGITUDINAL ROOF SECTION 1:20

ROOF EDGE SECTION 1:5

PROPOSED PLANTED ROOF DETAILS

KEY PLAN