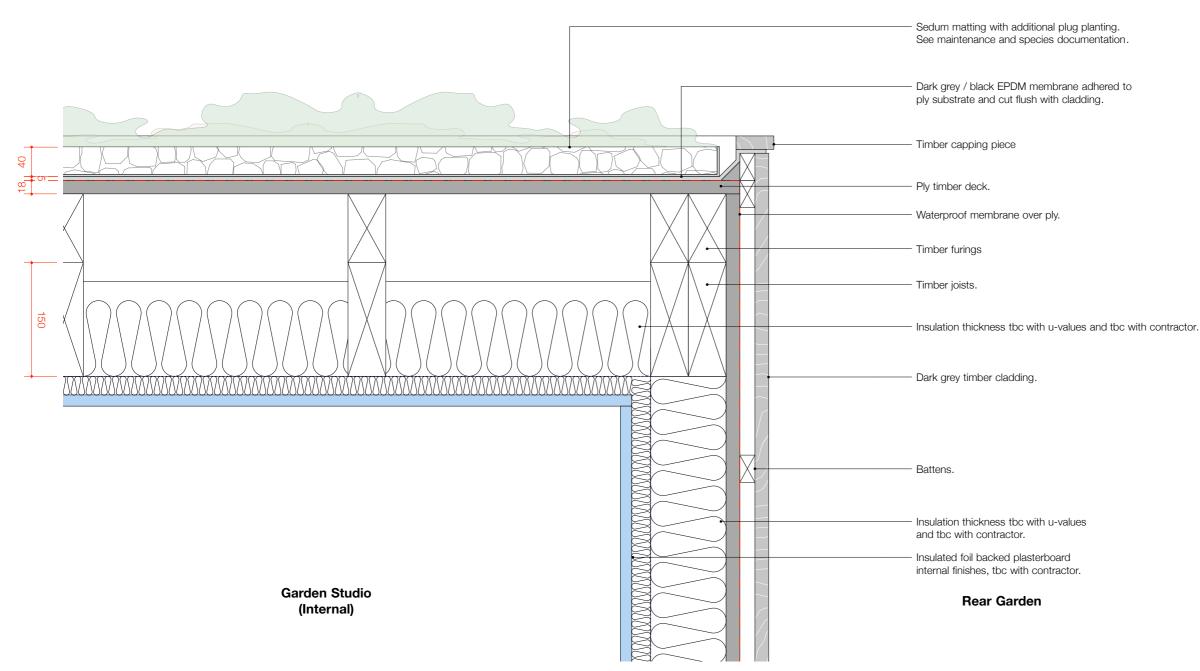

LONGITUDINAL ROOF SECTION 1:20

ROOF EDGE SECTION 1:5

PROPOSED PLANTED ROOF DETAILS

KEY PLAN