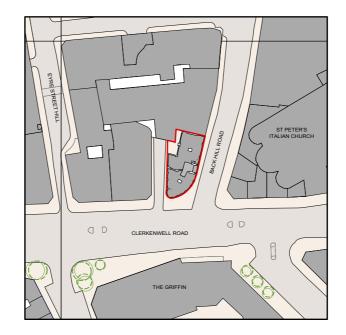

| 0 10 20 30 40 50                                                                                                                                                                                                                                       | 6     | 60       | 70 80 90 100 M                                                                                        |           |                      |          | © 3018 COPYRIGHT LACEY + SALTYKOV, ALL RIGHTS RESERVED |
|--------------------------------------------------------------------------------------------------------------------------------------------------------------------------------------------------------------------------------------------------------|-------|----------|-------------------------------------------------------------------------------------------------------|-----------|----------------------|----------|--------------------------------------------------------|
| KEY / NOTES                                                                                                                                                                                                                                            | REV D |          | DESCRIPTION<br>PLANNING APPLICATION SUBMISSION                                                        | PROJECT   | 144 CLERKENWELL ROAD | REVISION | LACEY + SALTYKOV ARCHITECTS LTD                        |
| ALL DMENSIONS, LEVELS AND AREAS ARE APPROXIMATE ONLY AND SHOLLD BE VERIFIED<br>LACEY - SALTINDY ARCHITECTS INTO SHALL NOT BE LAMBLE OR RESPONSED FOR ANY USE OF THIS<br>DOCUMENT FOR ANY DEPOSED OTHER THAN THAT FOR WHICH THAN OF REALLY DREPARED AND | A 1   | 13/12/19 | PLANNING APPLICATION SUBMISSION<br>PLANNING APPLICATION SUBMISSION<br>PLANNING APPLICATION SUBMISSION | DRWG NAME | SITE PLAN            |          | 7 RIDGMOUNT STREET<br>LONDON                           |
| EXTENSION OF THE WORKS, THE CLENT SHALL NOT BE ENTITLED TO REPRODUCE THE DESIGNS CONTAINED IN THIS DOCUMENT FOR ANY SUCH EXTENSION                                                                                                                     |       | _        |                                                                                                       | DRWG NO   | 1340-A-SP-01         |          | WC1E 7AE                                               |
|                                                                                                                                                                                                                                                        | —     | _        |                                                                                                       | SCALE     | 1:1250               | В        | +44 (0)20 7255 0525<br>www.laceysaltykov.com           |
|                                                                                                                                                                                                                                                        | _     |          |                                                                                                       | SIZE      | Α4                   |          | info@laceysaltykov.com                                 |
|                                                                                                                                                                                                                                                        | —     |          |                                                                                                       | DATE      | 07/02/20             | 1        | LACEY + SALTYKOV                                       |