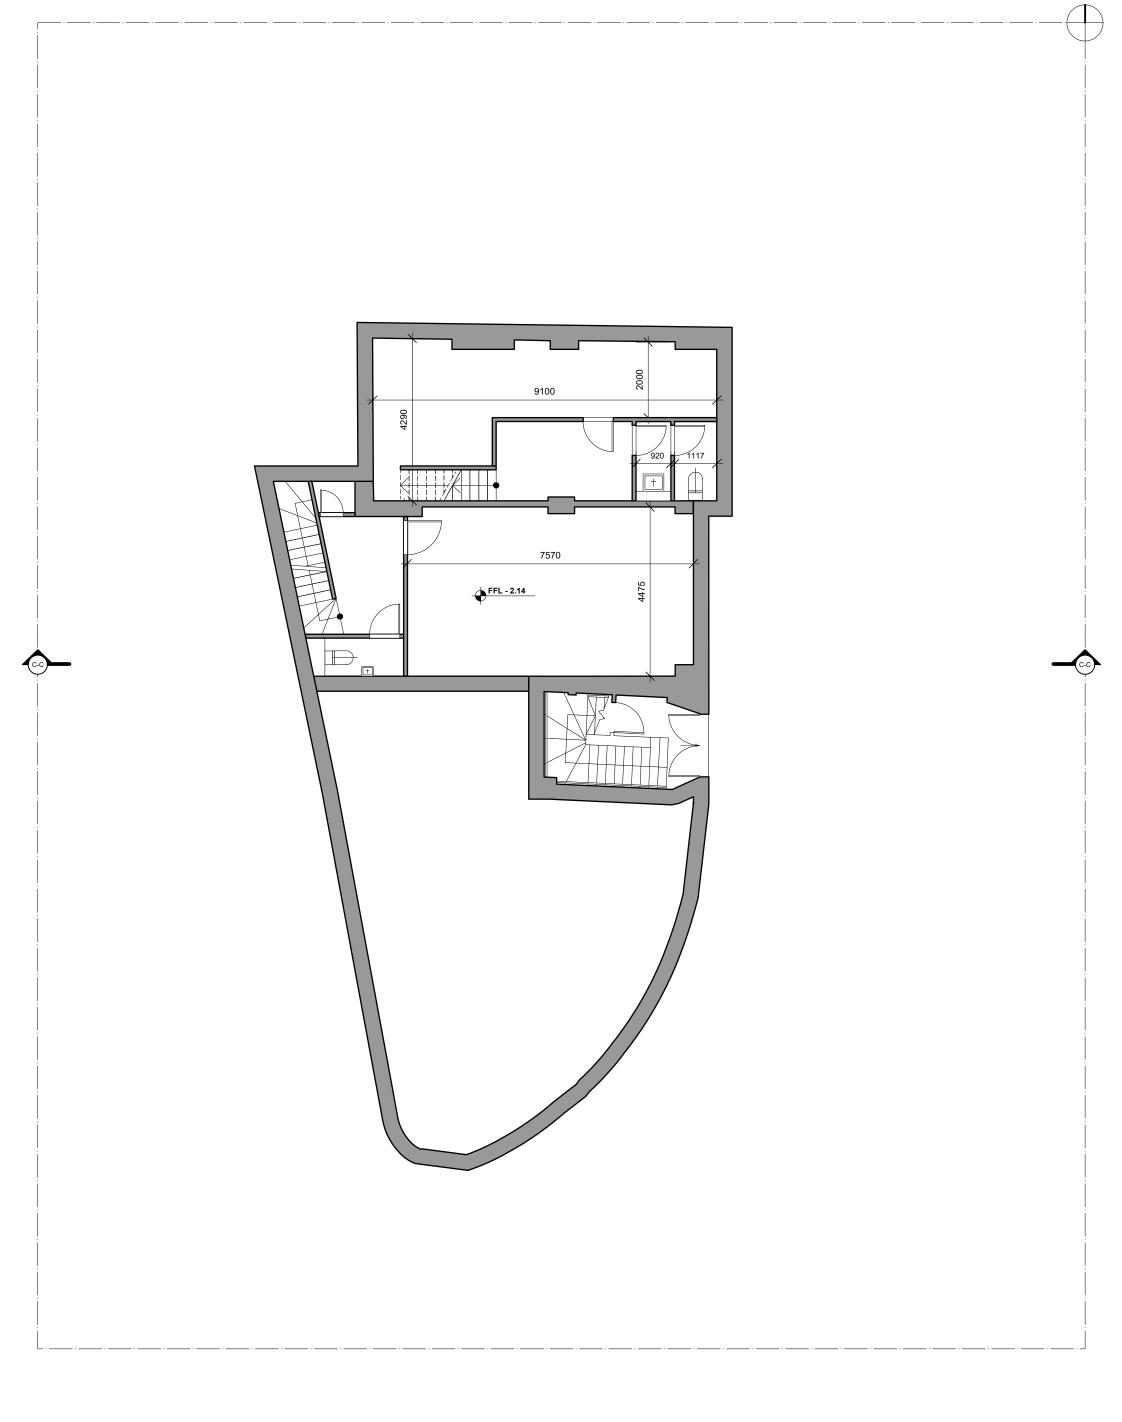

| 0 1 | 2 | 3 | 4 | 5 | 6 M |
|-----|---|---|---|---|-----|
| MM  |   |   |   |   |     |

| KEY / NOTES                                                                                                                                                                                                  | REV | DATE     | DESCRIPTION                       | PROJECT              | 144 CLERKENWELL ROAD         | REVISION  |
|--------------------------------------------------------------------------------------------------------------------------------------------------------------------------------------------------------------|-----|----------|-----------------------------------|----------------------|------------------------------|-----------|
|                                                                                                                                                                                                              | G   | 07/02/20 | FOR PLANNING APPLICATION APPROVAL | TROSECT              | 144 CLERKENWELE ROAD         | INLVISION |
| ALL DIMENSIONS, LEVELS AND AREAS ARE APPROXIMATE ONLY AND SHOULD BE VERIFIED                                                                                                                                 |     |          |                                   | DRWG NAME            | PROPOSED BASEMENT FLOOR PLAN |           |
| LACEY & SALTYKOV ARCHITECTS LTD SHALL NOT BE LIABLE OR RESPONSIBLE FOR ANY USE OF THIS DOCUMENT FOR ANY PURPOSE OTHER THAN THAT FOR                                                                          |     |          |                                   | DRWG NO 1340-A-GA-PL |                              | G         |
| WHICH IT WAS ORIGINALLY PREPARED AND PROVIDED. WHILE THE CLIENT SHALL BE ENTITLED TO UTILISE AND COPY THIS DOCUMENT FOR AN EXTENSION OF THE WORKS. THE CLIENT SHALL NOT BE ENTITLED TO REPRODUCE THE DESIGNS |     |          |                                   | SCALE                | 1:100                        | _ G       |
| CONTAINED IN THIS DOCUMENT FOR ANY SUCH EXTENSION                                                                                                                                                            |     |          |                                   | SIZE                 | A3                           |           |
|                                                                                                                                                                                                              |     |          |                                   | DATE                 | 07/02/20                     |           |