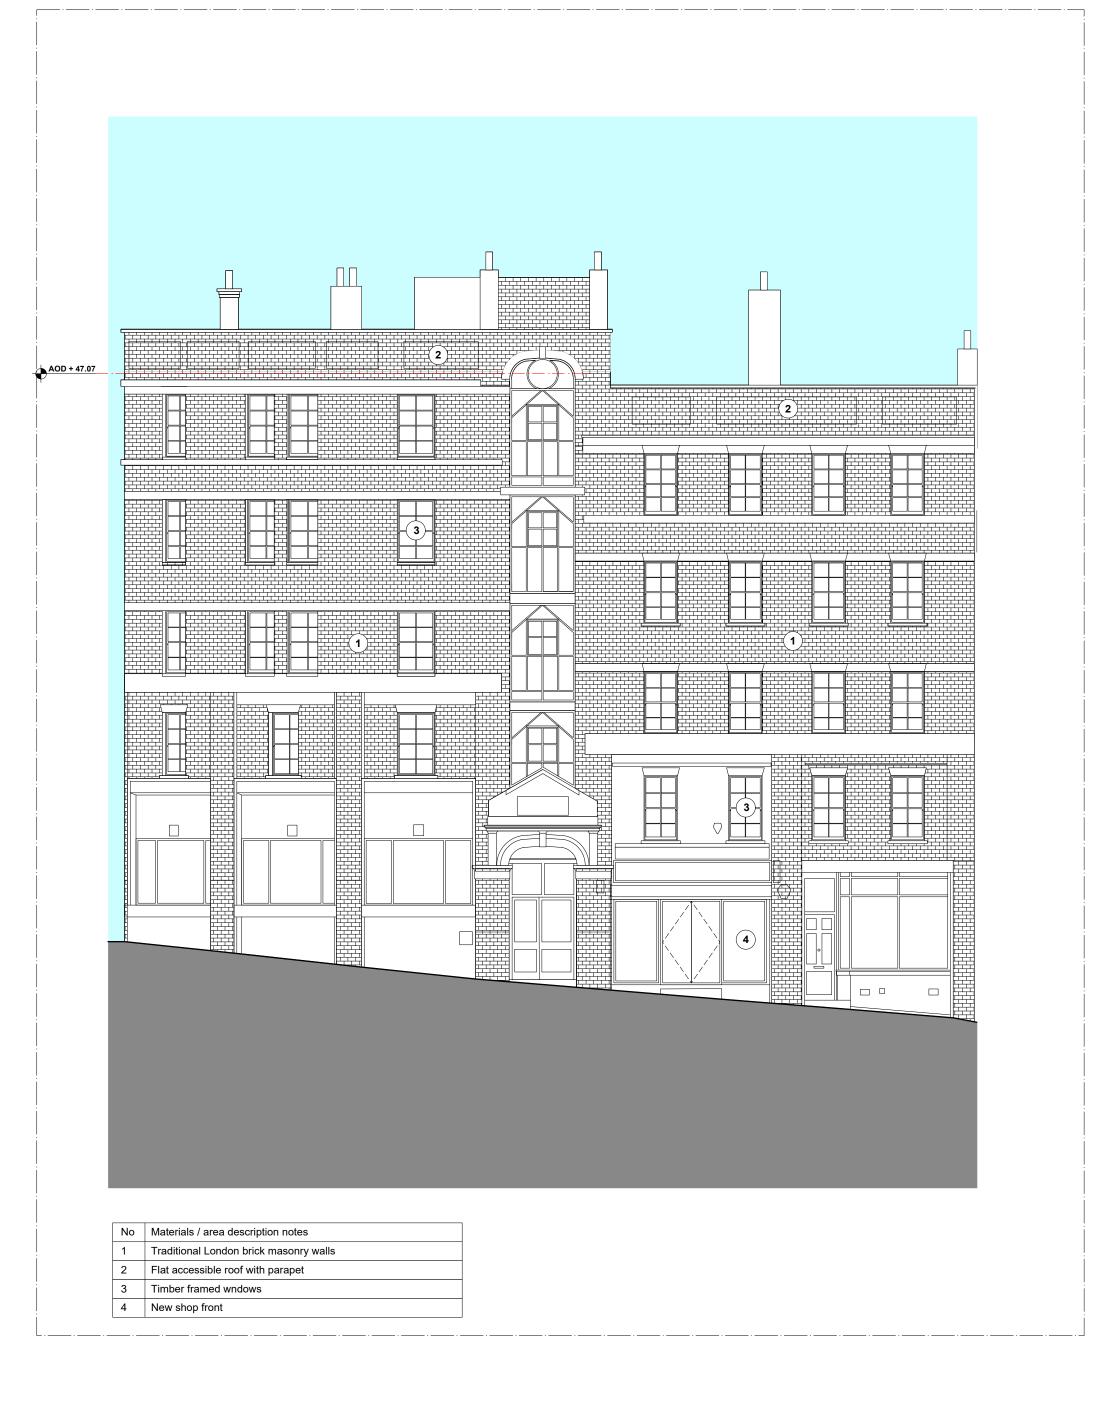

| REVISION  | 144 CLERKENWELL ROAD     | PROJECT       | DESCRIPTION                       | DATE     | REV      | KEY / NOTES                                                                                                                                  |
|-----------|--------------------------|---------------|-----------------------------------|----------|----------|----------------------------------------------------------------------------------------------------------------------------------------------|
| INLVISION | 144 CLERKENWELL ROAD     | FIXOSECT      | FOR PLANNING APPLICATION APPROVAL | 14/06/18 |          |                                                                                                                                              |
| 1         | PROPOSED EAST ELEVATIONS | DRWG NAME     | FOR PLANNING APPLICATION APPROVAL | 13/12/19 | Α        | ALL DIMENSIONS, LEVELS AND AREAS ARE APPROXIMATE ONLY AND SHOULD BE                                                                          |
| 1         | FROFOSED EAST ELEVATIONS | DITTION INAME | FOR PLANNING APPLICATION APPROVAL | 07/02/20 | В        | RIFIED                                                                                                                                       |
| 1         | 1340-A-GA-EL-12          | DRWG NO       |                                   |          |          | LACEY & SALTYKOV ARCHITECTS LTD SHALL NOT BE LIABLE OR RESPONSIBLE                                                                           |
| R         | 1340-A-0A-EE-12          | DIWIGHO       |                                   |          | $\vdash$ | FOR ANY USE OF THIS DOCUMENT FOR ANY PURPOSE OTHER THAN THAT FOR                                                                             |
|           | 1:100                    | SCALE         |                                   |          |          | WHICH IT WAS ORIGINALLY PREPARED AND PROVIDED. WHILE THE CLIENT SHALL  BE ENTITLED TO UTILISE AND COPY THIS DOCUMENT FOR AN EXTENSION OF THE |
|           | 1.100                    | 00,122        |                                   |          | <u></u>  | KS, THE CLIENT SHALL NOT BE ENTITLED TO REPRODUCE THE DESIGNS                                                                                |
| 1         | A3                       | SIZE          |                                   |          |          | CONTAINED IN THIS DOCUMENT FOR ANY SUCH EXTENSION                                                                                            |
| 1         | 70                       | 0.22          |                                   |          | <u> </u> |                                                                                                                                              |
| 1         | 07/02/20                 | DATE          |                                   |          | <u></u>  |                                                                                                                                              |