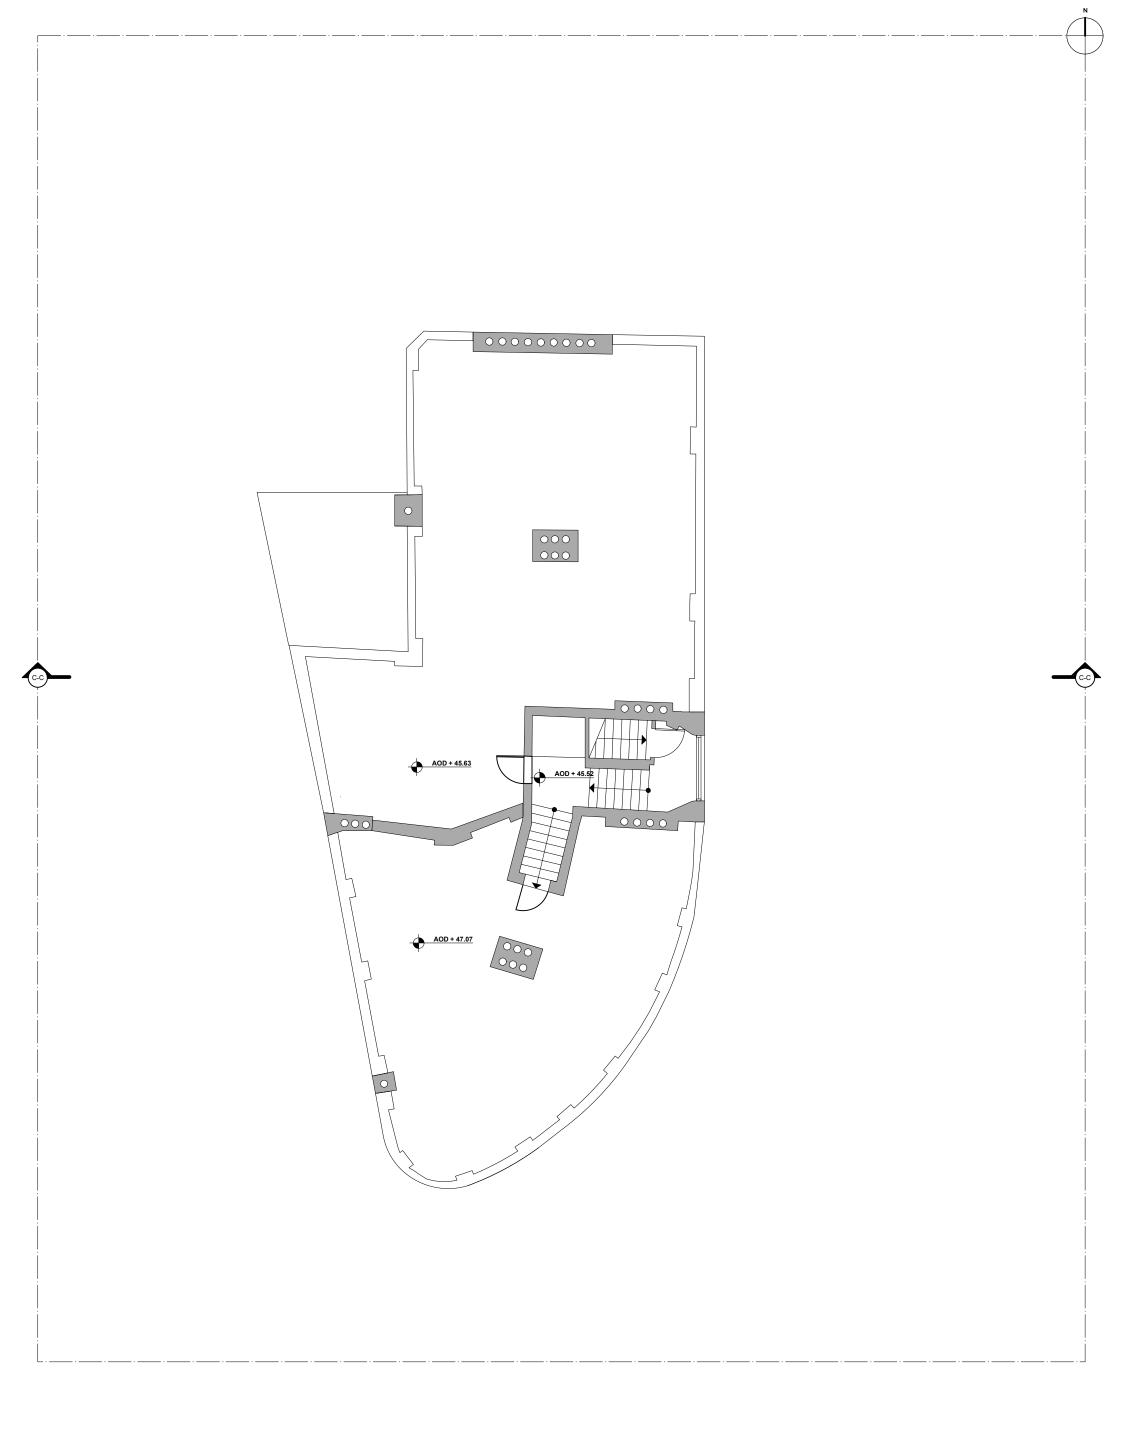

| KEY / NOTES                                                                                                                                                                                                        | REV | DATE     | DESCRIPTION                       | PROJECT   | 144 CLERKENWELL ROAD | REVISION  |
|--------------------------------------------------------------------------------------------------------------------------------------------------------------------------------------------------------------------|-----|----------|-----------------------------------|-----------|----------------------|-----------|
|                                                                                                                                                                                                                    | G   | 07/02/20 | FOR PLANNING APPLICATION APPROVAL | FINOSECT  | 144 CLERKENWELL ROAD | INLVISION |
| ALL DIMENSIONS, LEVELS AND AREAS ARE APPROXIMATE ONLY AND SHOULD BE VERIFIED                                                                                                                                       |     |          |                                   | DRWG NAME | PROPOSED ROOF PLAN   |           |
| LACEY & SALTYKOV ARCHITECTS LTD SHALL NOT BE LIABLE OR RESPONSIBLE FOR ANY USE OF THIS DOCUMENT FOR ANY PURPOSE OTHER THAN THAT FOR                                                                                |     |          |                                   | DRWG NO   | 1340-A-GA-PL-06      |           |
| WHICH IT WAS ORIGINALLY PREPARED AND PROVIDED. WHILE THE CLIENT SHALL<br>BE ENTITLED TO UTILISE AND COPY THIS DOCUMENT FOR AN EXTENSION OF THE<br>WORKS. THE CLIENT SHALL NOT BE ENTITLED TO REPRODUCE THE DESIGNS |     |          |                                   | SCALE     | 1:100                | G         |
| CONTAINED IN THIS DOCUMENT FOR ANY SUCH EXTENSION                                                                                                                                                                  |     |          |                                   | SIZE      | A3                   |           |
|                                                                                                                                                                                                                    |     |          |                                   | DATE      | 07/02/20             |           |