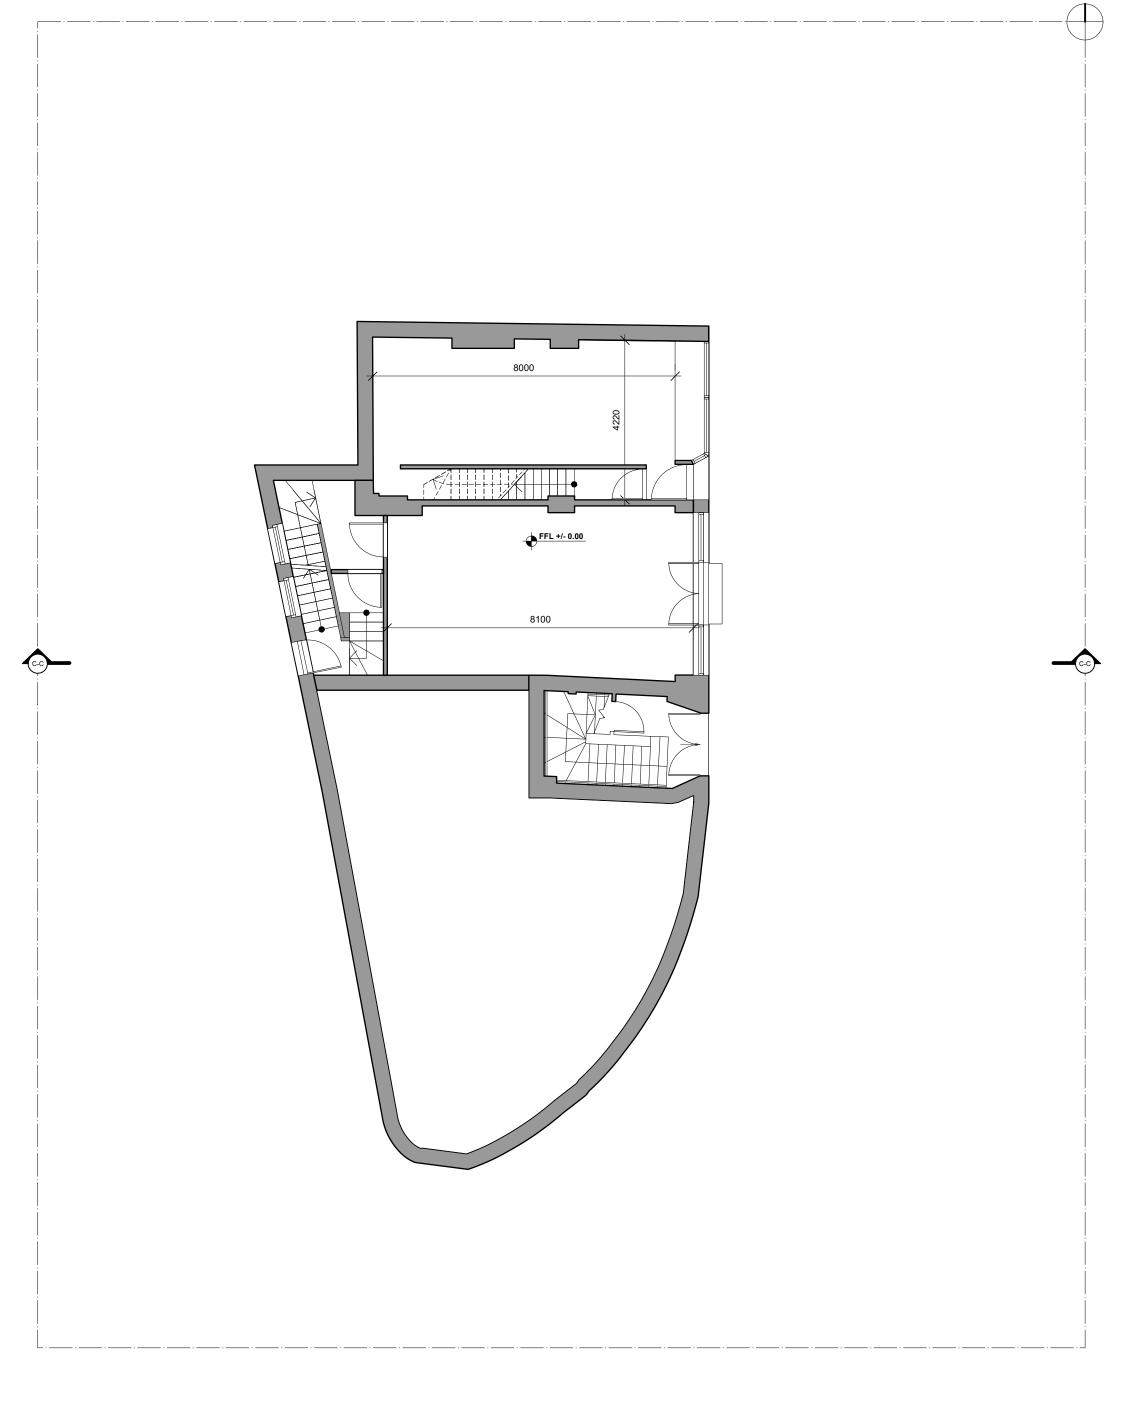

| KEY / NOTES                                                                                                                                 | REV | DATE     | DESCRIPTION                       | PROJECT   | 144 CLERKENWELL ROAD       |
|---------------------------------------------------------------------------------------------------------------------------------------------|-----|----------|-----------------------------------|-----------|----------------------------|
|                                                                                                                                             | G   | 07/02/20 | FOR PLANNING APPLICATION APPROVAL | 11100201  | 144 OLEKKEIWELE KOAD       |
| ALL DIMENSIONS, LEVELS AND AREAS ARE APPROXIMATE ONLY AND SHOULD BE                                                                         |     |          |                                   | DRWG NAME | PROPOSED GROUND FLOOR PLAN |
| VERIFIED                                                                                                                                    |     |          |                                   | BITTOTOTO | TROT GOLD GROOND TEGOR LAN |
| LACEY & SALTYKOV ARCHITECTS LTD SHALL NOT BE LIABLE OR RESPONSIBLE                                                                          |     |          |                                   | DRWG NO   | 1340-A-GA-PL-01            |
| FOR ANY USE OF THIS DOCUMENT FOR ANY PURPOSE OTHER THAN THAT FOR                                                                            |     |          |                                   | Braverae  | 1040-A-0A-1 E-01           |
| WHICH IT WAS ORIGINALLY PREPARED AND PROVIDED. WHILE THE CLIENT SHALL BE ENTITLED TO UTILISE AND COPY THIS DOCUMENT FOR AN EXTENSION OF THE |     |          |                                   | SCALE     | 1:100                      |
| WORKS, THE CLIENT SHALL NOT BE ENTITLED TO REPRODUCE THE DESIGNS                                                                            |     |          |                                   | 00,122    | 11100                      |
| CONTAINED IN THIS DOCUMENT FOR ANY SUCH EXTENSION                                                                                           |     |          |                                   | SIZE      | A3                         |
|                                                                                                                                             |     |          |                                   | OIZE      | Au                         |
|                                                                                                                                             |     |          |                                   | DATE      | 07/02/20                   |
|                                                                                                                                             |     |          |                                   | DATE      | 01702/20                   |