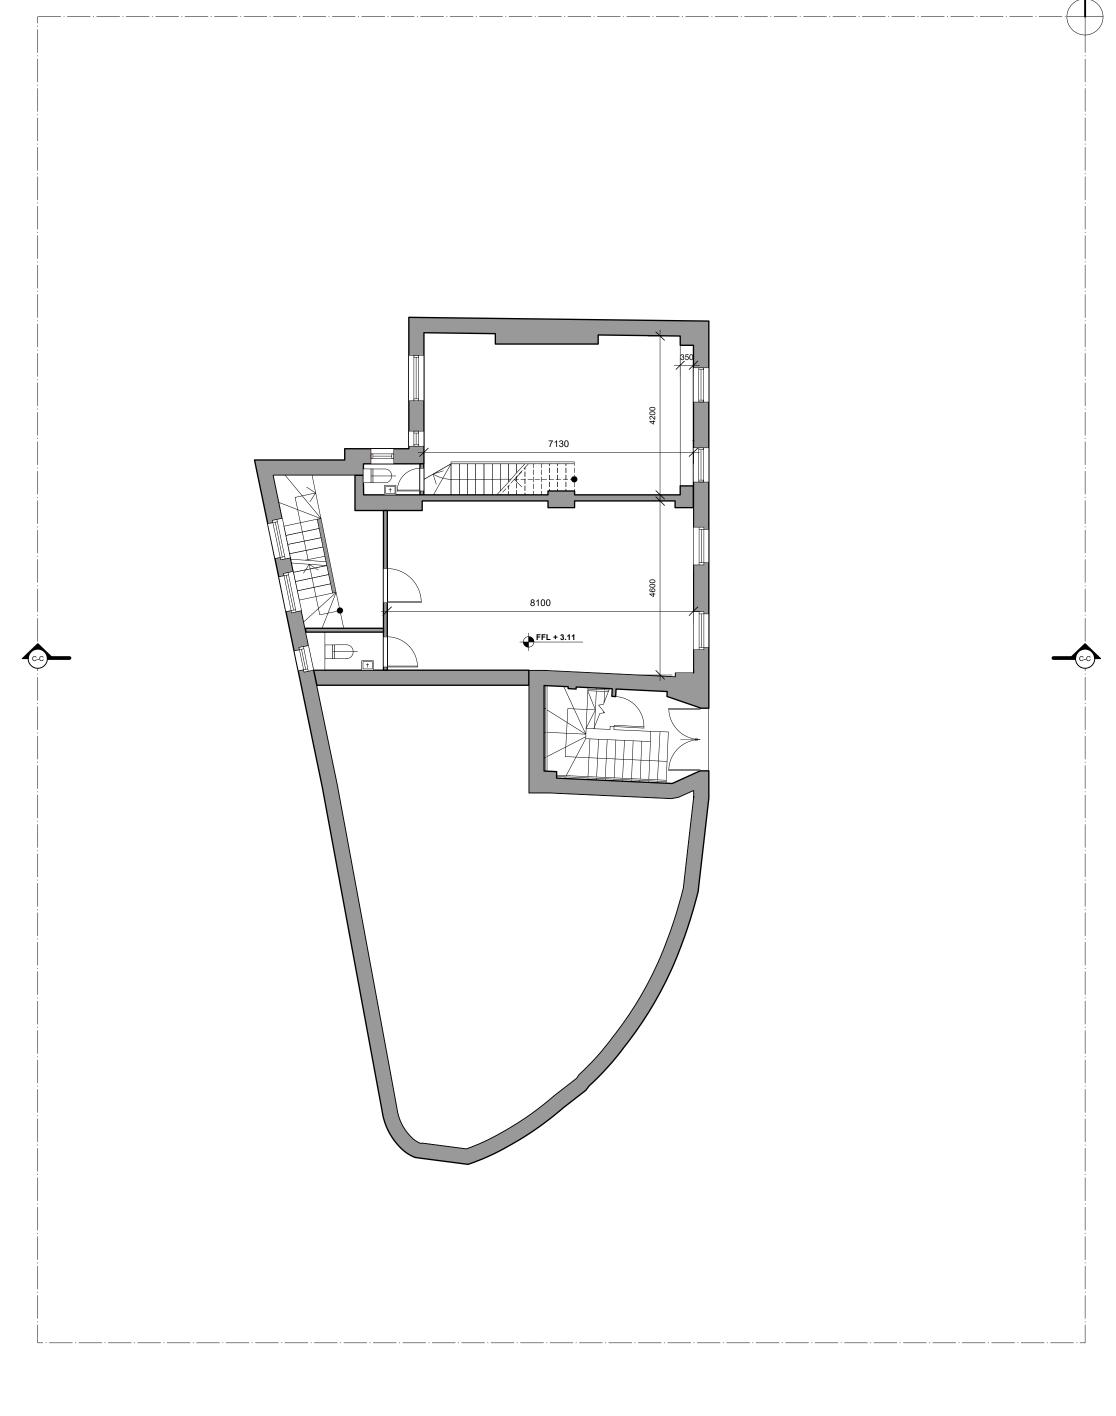

| KEY / NOTES                                                                                                                                                                                                  | REV | DATE     | DESCRIPTION                       | PROJECT   | 144 CLERKENWELL ROAD      | REVISION   |
|--------------------------------------------------------------------------------------------------------------------------------------------------------------------------------------------------------------|-----|----------|-----------------------------------|-----------|---------------------------|------------|
|                                                                                                                                                                                                              | G   | 07/02/20 | FOR PLANNING APPLICATION APPROVAL | 1 ROJECT  | 144 CLERKENWELE ROAD      | INLVIOIOIN |
| ALL DIMENSIONS, LEVELS AND AREAS ARE APPROXIMATE ONLY AND SHOULD BE VERIFIED                                                                                                                                 |     |          |                                   | DRWG NAME | PROPOSED FIRST FLOOR PLAN |            |
| LACEY & SALTYKOV ARCHITECTS LTD SHALL NOT BE LIABLE OR RESPONSIBLE FOR ANY USE OF THIS DOCUMENT FOR ANY PURPOSE OTHER THAN THAT FOR                                                                          |     |          |                                   | DRWG NO   | 1340-A-GA-PL-02           |            |
| WHICH IT WAS ORIGINALLY PREPARED AND PROVIDED. WHILE THE CLIENT SHALL BE ENTITLED TO UTILISE AND COPY THIS DOCUMENT FOR AN EXTENSION OF THE WORKS. THE CLIENT SHALL NOT BE ENTITLED TO REPRODUCE THE DESIGNS |     |          |                                   | SCALE     | 1:100                     | G          |
| CONTAINED IN THIS DOCUMENT FOR ANY SUCH EXTENSION                                                                                                                                                            |     |          |                                   | SIZE      | A3                        |            |
|                                                                                                                                                                                                              |     |          |                                   | DATE      | 07/02/20                  | ]          |