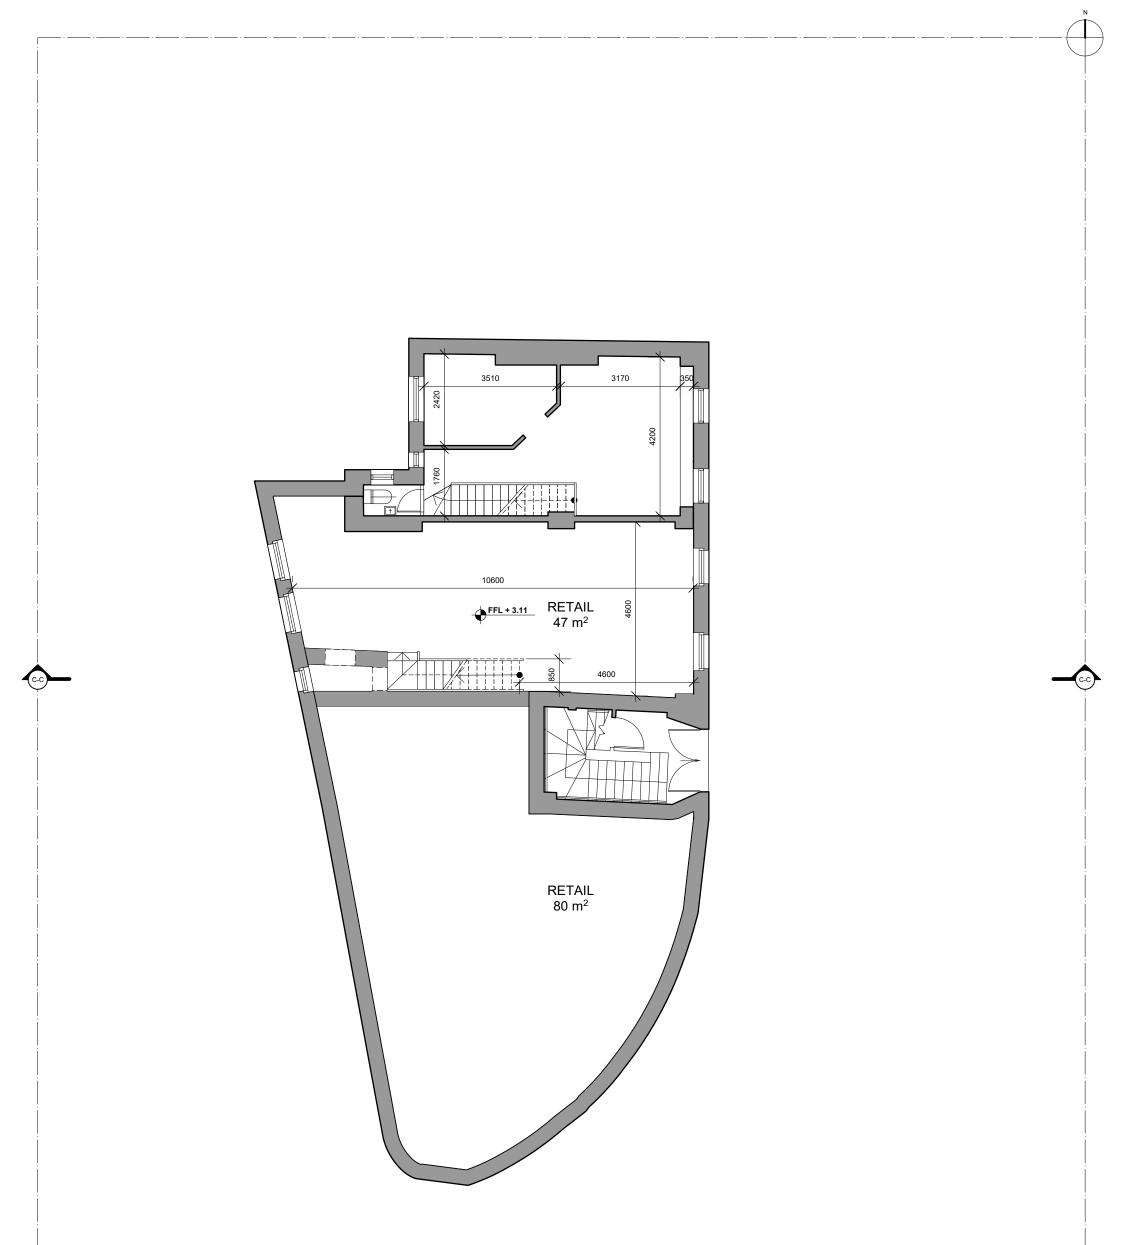

| KEY / NOTES                                                                                                                               | REV      | DATE     | DESCRIPTION                       | PROJECT     | 144 CLERKENWELL ROAD      | REVISION | LACEY & SALTYKOV ARCHITECTS LTD              |
|-------------------------------------------------------------------------------------------------------------------------------------------|----------|----------|-----------------------------------|-------------|---------------------------|----------|----------------------------------------------|
|                                                                                                                                           | <u> </u> | 14/06/18 | FOR PLANNING APPLICATION APPROVAL |             |                           |          |                                              |
| ALL DIMENSIONS, LEVELS AND AREAS ARE APPROXIMATE ONLY AND SHOULD BE                                                                       | A        | 13/12/19 | FOR PLANNING APPLICATION APPROVAL | DRWG NAME   | EXISTING FIRST FLOOR PLAN |          | 7 RIDGMOUNT STREET                           |
| VERIFIED                                                                                                                                  | В        | 07/02/20 | FOR PLANNING APPLICATION APPROVAL |             |                           | -        | LONDON                                       |
| LACEY & SALTYKOV ARCHITECTS LTD SHALL NOT BE LIABLE OR RESPONSIBLE                                                                        |          | _        |                                   | DRWG NO 134 | 1340-A-GA-PL-22           |          | WC1E 7AE                                     |
| FOR ANY USE OF THIS DOCUMENT FOR ANY PURPOSE OTHER THAN THAT FOR<br>WHICH IT WAS ORIGINALLY PREPARED AND PROVIDED. WHILE THE CLIENT SHALL |          |          |                                   |             |                           | B        | 144 (0)00 7055 0505                          |
| BE ENTITLED TO UTILISE AND COPY THIS DOCUMENT FOR AN EXTENSION OF THE                                                                     |          |          |                                   | SCALE       | 1:100                     |          | +44 (0)20 7255 0525<br>www.laceysaltykov.com |
| WORKS, THE CLIENT SHALL NOT BE ENTITLED TO REPRODUCE THE DESIGNS                                                                          | <u> </u> | _        |                                   |             |                           | -        | info@laceysaltykov.com                       |
| CONTAINED IN THIS DOCUMENT FOR ANY SUCH EXTENSION                                                                                         |          |          |                                   | SIZE        | A3                        |          |                                              |
|                                                                                                                                           |          |          |                                   |             | -                         |          |                                              |
|                                                                                                                                           | <u> </u> | -        |                                   | DATE        | 07/02/20                  |          | LACEY & SALTYKOV                             |
|                                                                                                                                           |          |          |                                   |             |                           |          |                                              |