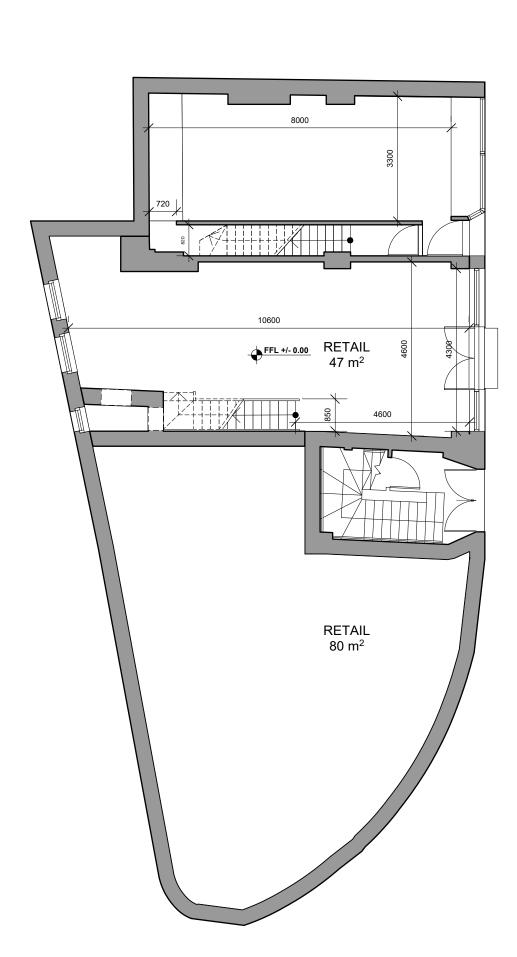

| KEY / NOTES                                                                                                                                    | REV |          | DESCRIPTION                                                         | PROJECT   | 144 CLERKENWELL ROAD       | REVISION | LACEY & SALTYKOV ARCHITECTS LTD              |
|------------------------------------------------------------------------------------------------------------------------------------------------|-----|----------|---------------------------------------------------------------------|-----------|----------------------------|----------|----------------------------------------------|
| ALL DIMENSIONS, LEVELS AND AREAS ARE APPROXIMATE ONLY AND SHOULD BE                                                                            | A   |          | FOR PLANNING APPLICATION APPROVAL FOR PLANNING APPLICATION APPROVAL | DRWG NAME | EXISTING GROUND FLOOR PLAN | -        | 7 RIDGMOUNT STREET                           |
| VERIFIED                                                                                                                                       | В   | 07/02/20 | FOR PLANNING APPLICATION APPROVAL                                   |           | EXISTING GROUND FLOOR FLAN |          | LONDON                                       |
| LACEY & SALTYKOV ARCHITECTS LTD SHALL NOT BE LIABLE OR RESPONSIBLE<br>FOR ANY USE OF THIS DOCUMENT FOR ANY PURPOSE OTHER THAN THAT FOR         | -   |          |                                                                     | DRWG NO   | 1340-A-GA-PL-21            | _        | WC1E 7AE                                     |
| WHICH IT WAS ORIGINALLY PREPARED AND PROVIDED. WHILE THE CLIENT SHALL<br>BE ENTITLED TO UTILISE AND COPY THIS DOCUMENT FOR AN EXTENSION OF THE |     |          |                                                                     | SCALE     | 1:100                      | В        | +44 (0)20 7255 0525<br>www.laceysaltykov.com |
| WORKS, THE CLIENT SHALL NOT BE ENTITLED TO REPRODUCE THE DESIGNS<br>CONTAINED IN THIS DOCUMENT FOR ANY SUCH EXTENSION                          |     |          |                                                                     | SIZE      | A3                         | -        | info@laceysaltykov.com                       |
|                                                                                                                                                |     |          | SIZE                                                                | Aj        |                            |          |                                              |
|                                                                                                                                                |     |          |                                                                     | DATE      | 07/02/20                   |          |                                              |