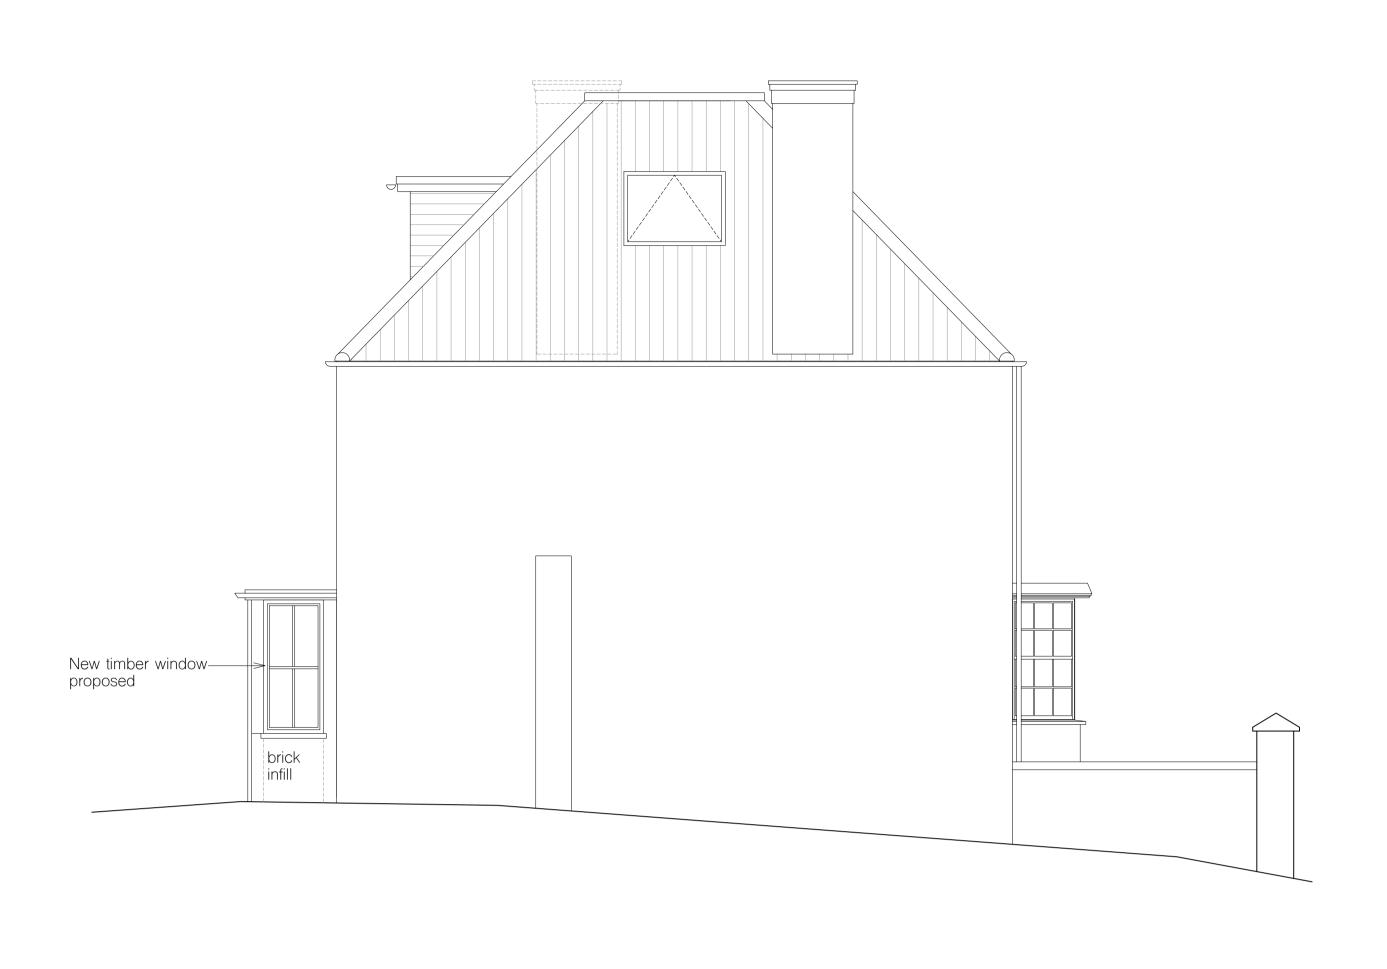

New timber door design proposed

OPEN

satisfing window milled, painted brickwork ellerged brickwork

3 south/rear elevation

2 west/ side elevation

 1:50
 1:100
 11.19

 job no.
 drawing
 rev.

 114
 P002
 B