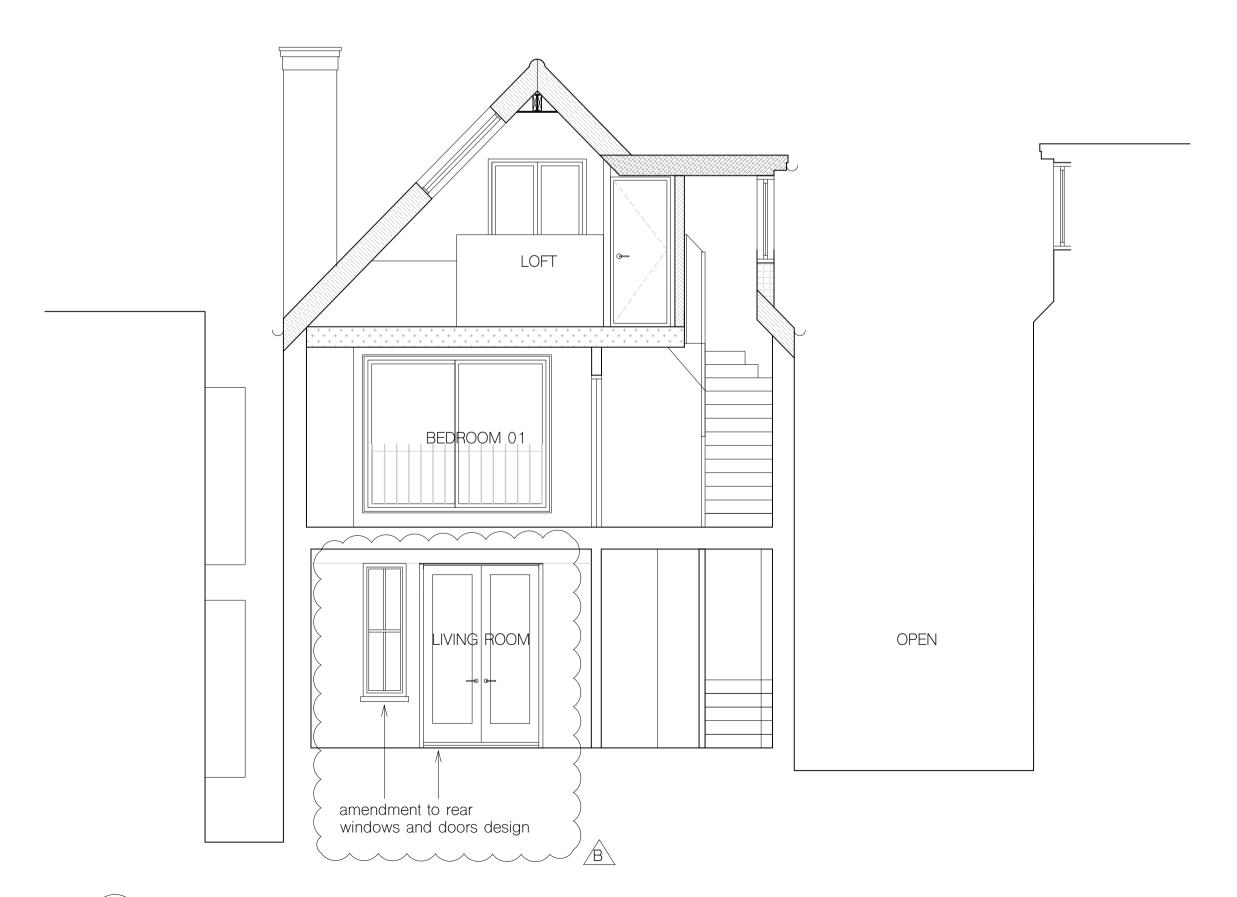

2 longitudinal section

(1) cross section

revisions

B 02.12.19 Ground floor rear windows and doors redesigned

All information subject to design development and site verification.

This drawing is the property of CR ROAR Ltd. No disclosure or copy of it may be made without written permission. This drawing is for planning purposes only, no guarantee is given to its accuracy or correctness and is subject to site verification.

project

notes

44 Pilgrim's Lane NW3 1SN London

architect

ROAR

drawing title

proposed sections

| scale at A1 | scale at A3 | date  |
|-------------|-------------|-------|
| 1:20        | 1:40        | 11.19 |
| job no.     | drawing     | rev.  |
| 114         | P003        | В     |