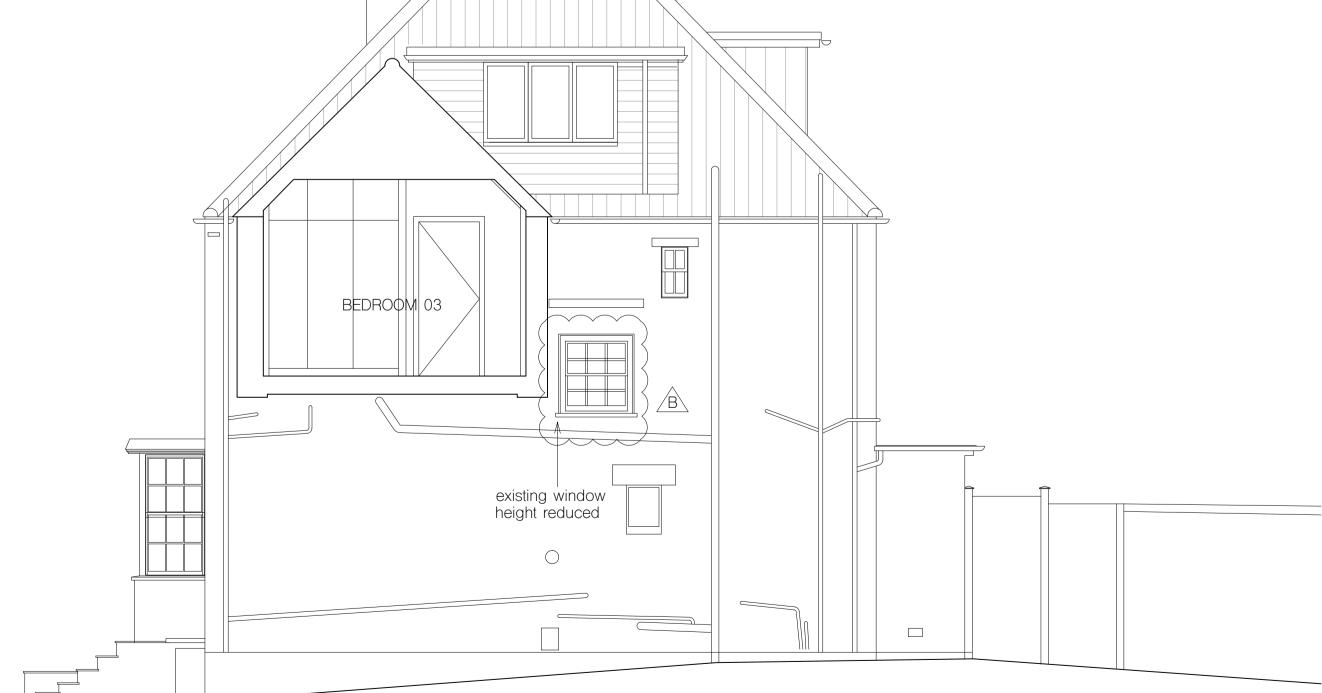

2 longitudinal section

(1) cross section

revisions

B 02.12.19 Ground floor rear windows and doors redesigned

All information subject to design development and site verification.

This drawing is the property of CR ROAR Ltd. No disclosure or copy of it may be made without written permission. This drawing is for planning purposes only, no guarantee is given to its accuracy or correctness and is subject to site verification.

project

notes

44 Pilgrim's Lane NW3 1SN London

architect

ROAR

drawing title

proposed sections

| scale at A1 | scale at A3 | date  |
|-------------|-------------|-------|
| 1:20        | 1:40        | 11.19 |
| job no.     | drawing     | rev.  |
| 114         | P003        | В     |