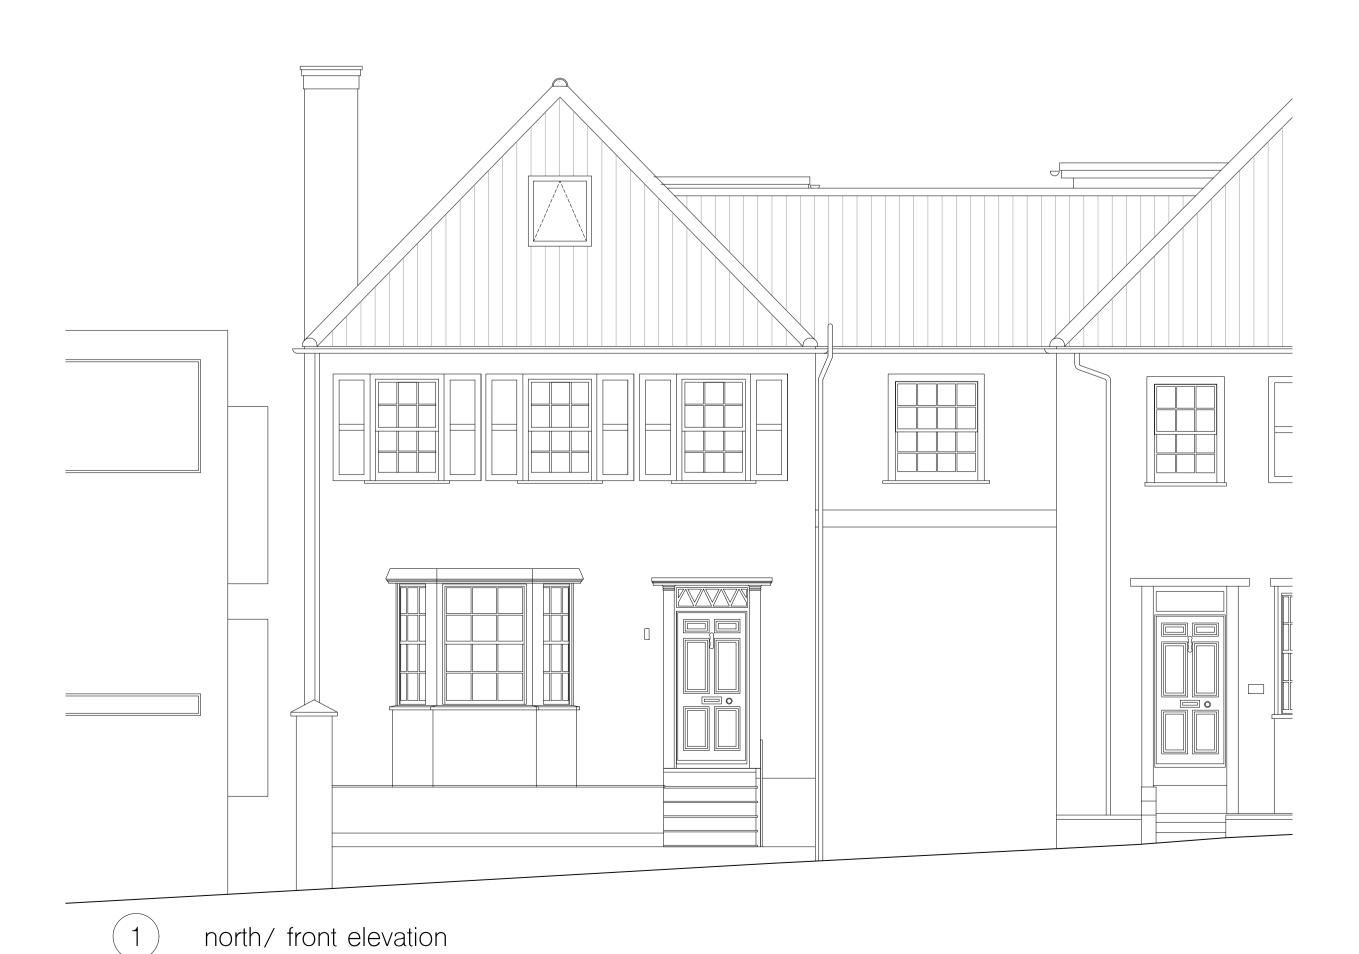

project

notes

44 Pilgrim's Lane NW3 1SN London

architect

**ROAR** 

drawing title proposed plans

scale at A3 date 11.19 rev. job no. drawing P001 114

4 east/side elevation

B 02.12.19 Ground floor rear windows and doors redesigned

architect

project

notes

ROAR

drawing title proposed elevations

 scale at A1
 scale at A3
 date

 1:50
 1:100
 11.19