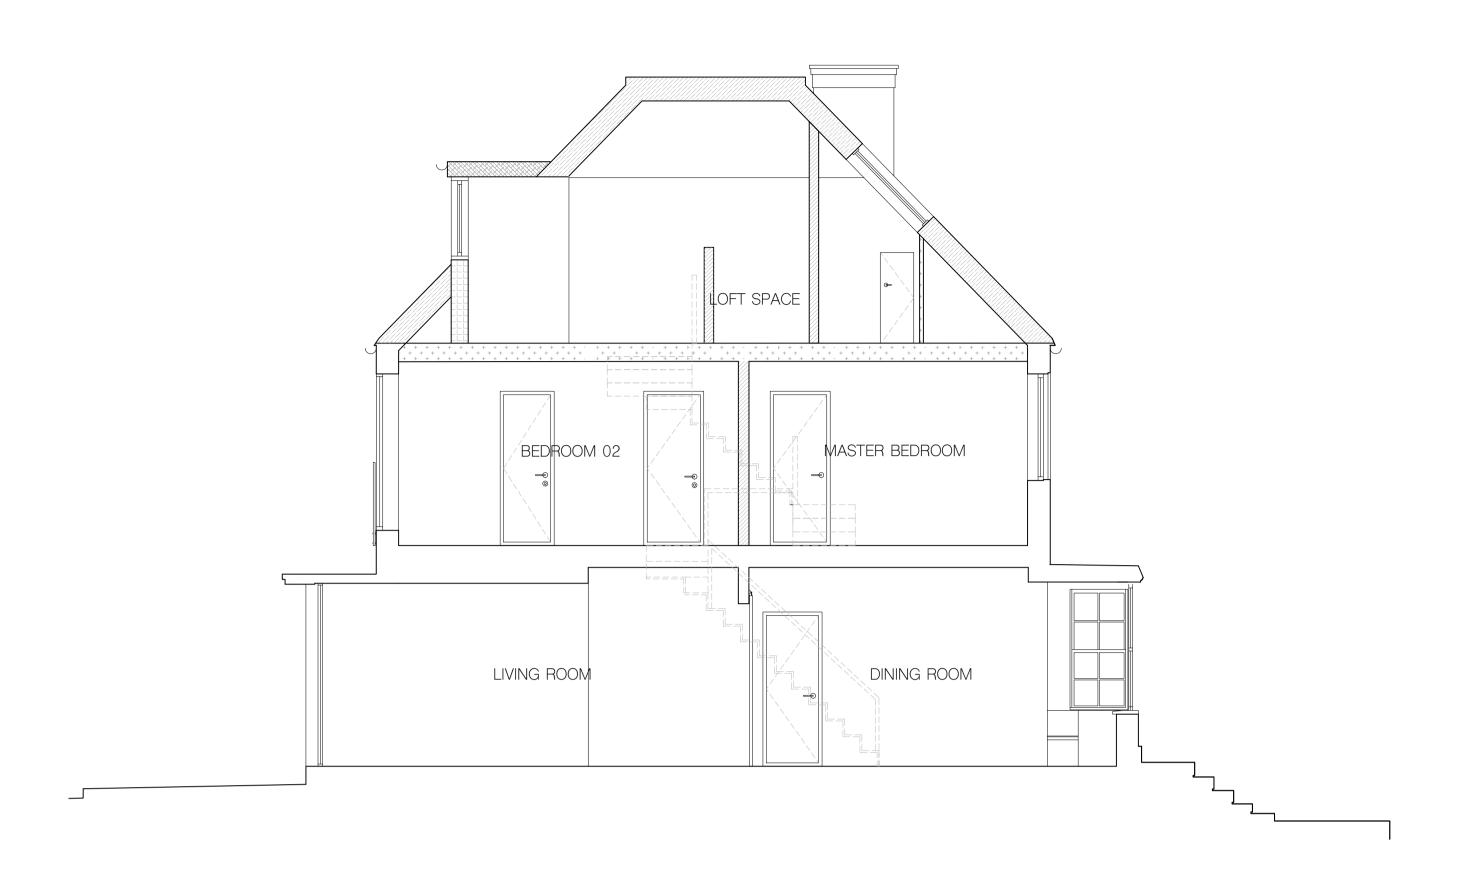

2 longitudinal section

(1) cross section

revisions

B 02.12.19 Ground floor rear windows and doors redesigned

All information subject to design development and site verification.

This drawing is the property of CR ROAR Ltd. No disclosure or copy of it may be made without written permission. This drawing is for planning purposes only, no guarantee is given to its accuracy or correctness and is subject to site verification.

project

notes

44 Pilgrim's Lane NW3 1SN London

architect

ROAR

drawing title

proposed sections

| scale at A1 | scale at A3 | date  |
|-------------|-------------|-------|
| 1:20        | 1:40        | 11.19 |
| job no.     | drawing     | rev.  |
| 114         | P003        | В     |