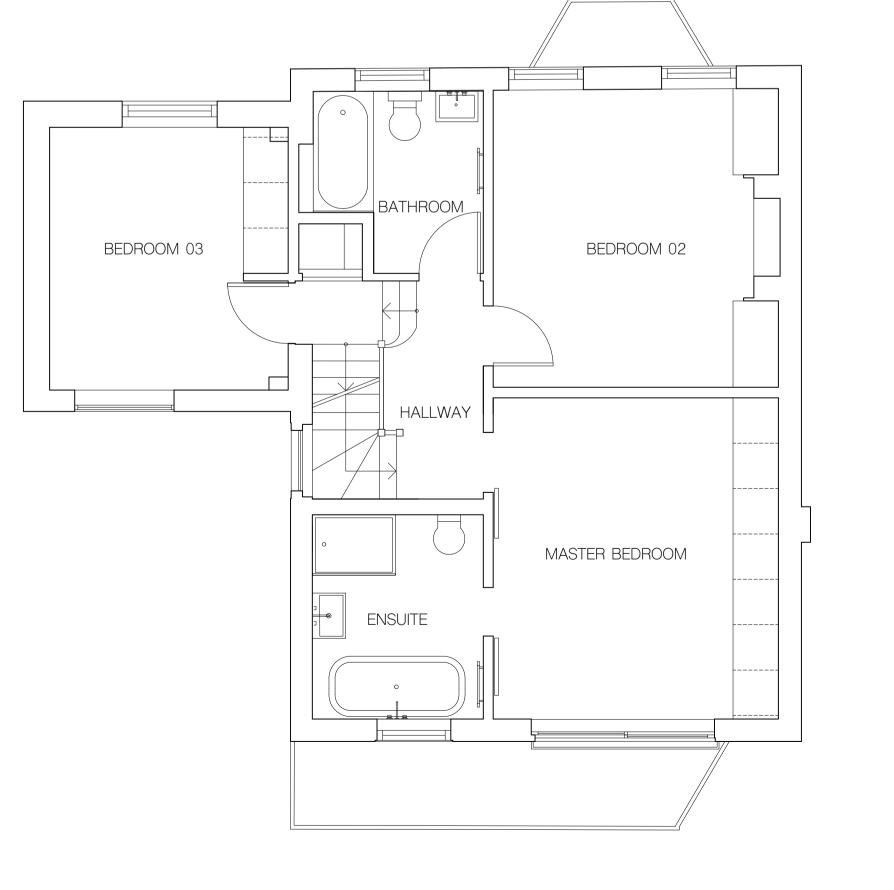

project

notes

44 Pilgrim's Lane NW3 1SN London

architect

**ROAR** 

drawing title proposed plans

scale at A3 date 11.19 rev. job no. drawing P001 114

4 east/side elevation