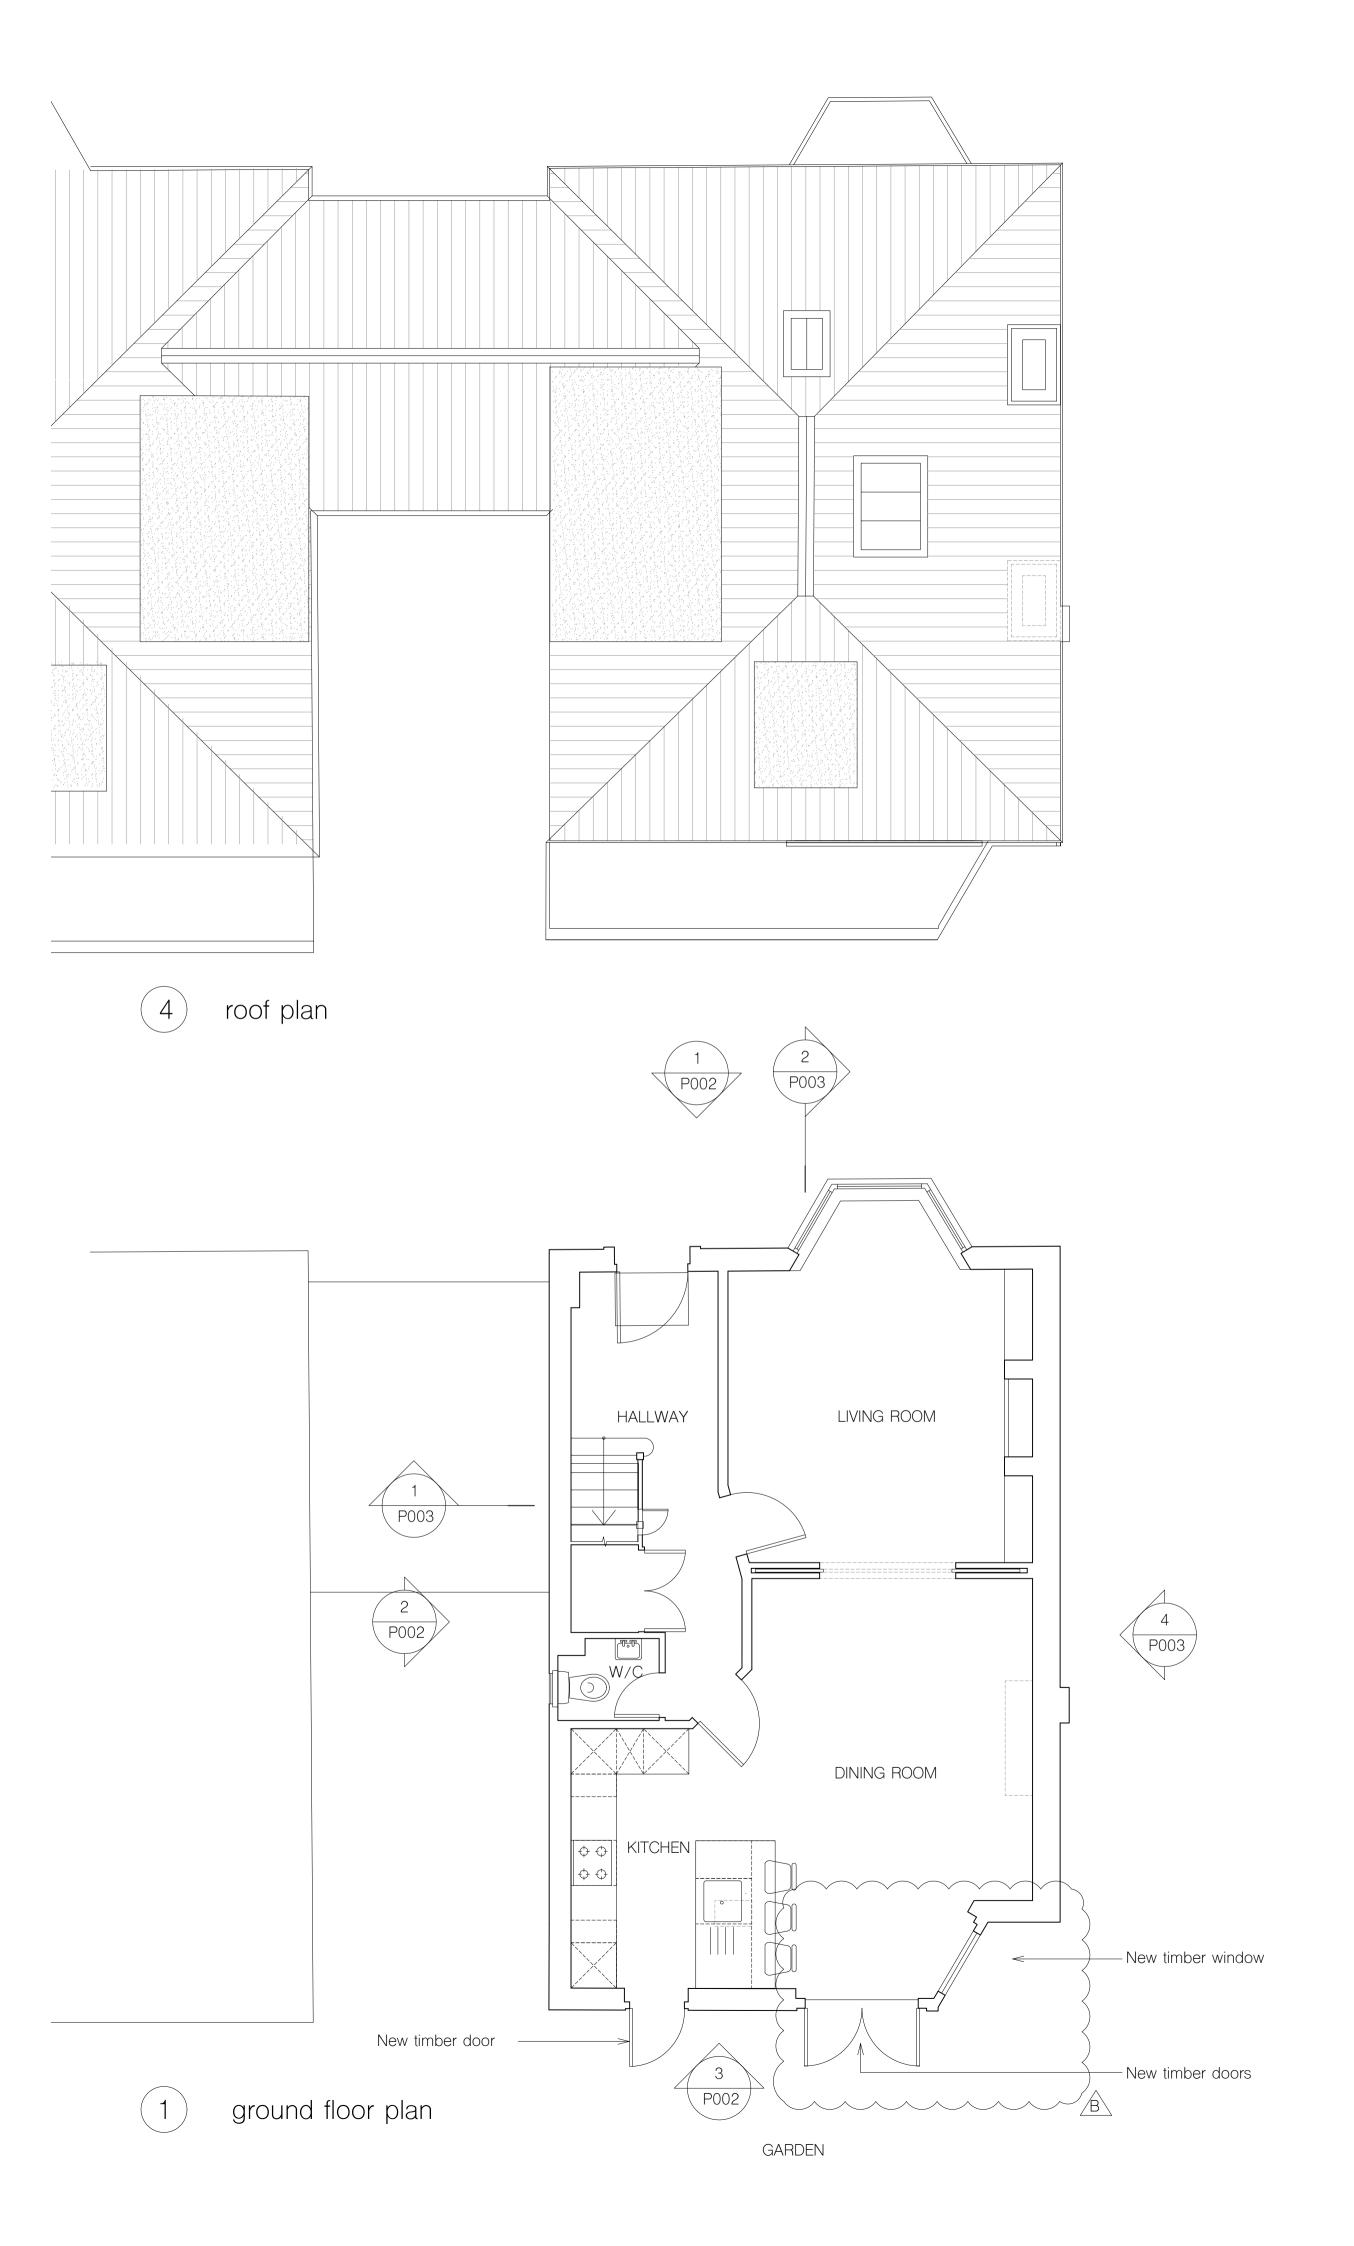

3 roof plan

revisions

B 02.12.19 Ground floor rear windows and doors redesigned

All information subject to design development and site verification.

This drawing is the property of CR ROAR Ltd. No disclosure or copy of it may be made without written permission. This drawing is for planning purposes only, no guarantee is given to its accuracy or correctness and is subject to site verification.

project

notes

44 Pilgrim's Lane NW3 1SN London

architect

**ROAR** 

drawing title proposed plans

scale at A3 date 11.19 rev. job no. drawing P001 114

4 east/side elevation