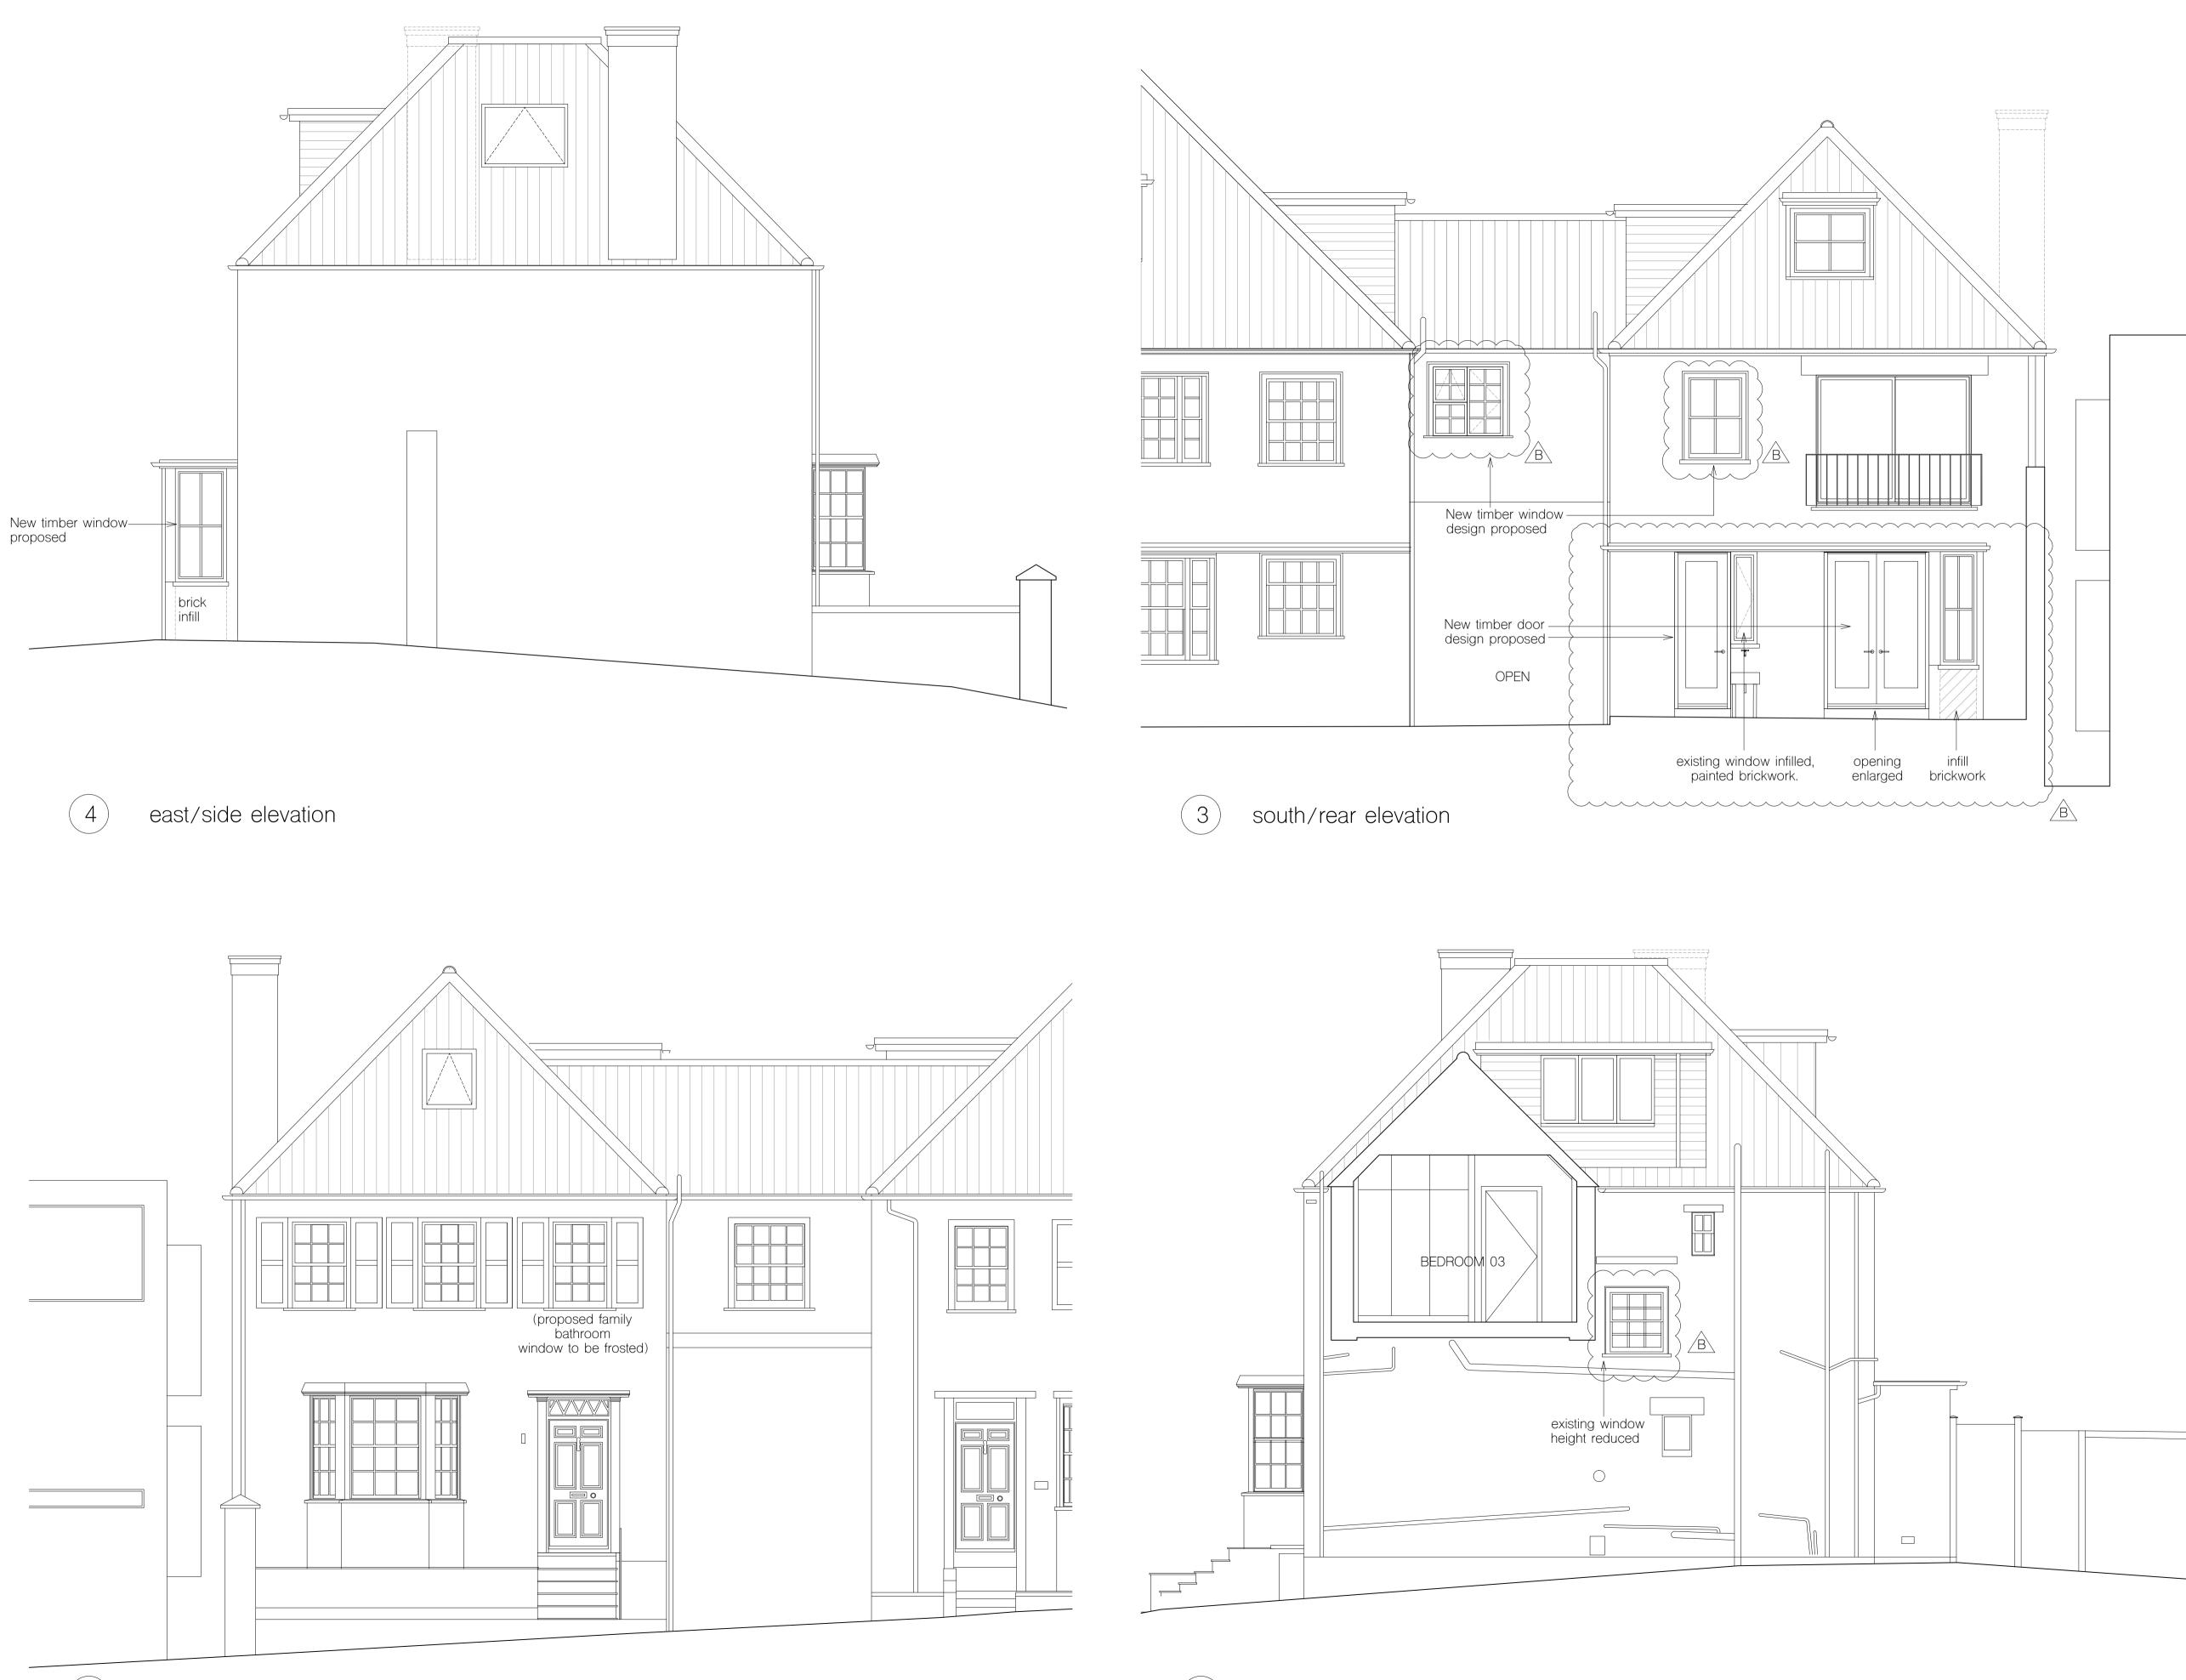

1 north/ front elevation

1

| rev. | date     | revisions                                     |
|------|----------|-----------------------------------------------|
| В    | 02.12.19 | Ground floor rear windows ar doors redesigned |