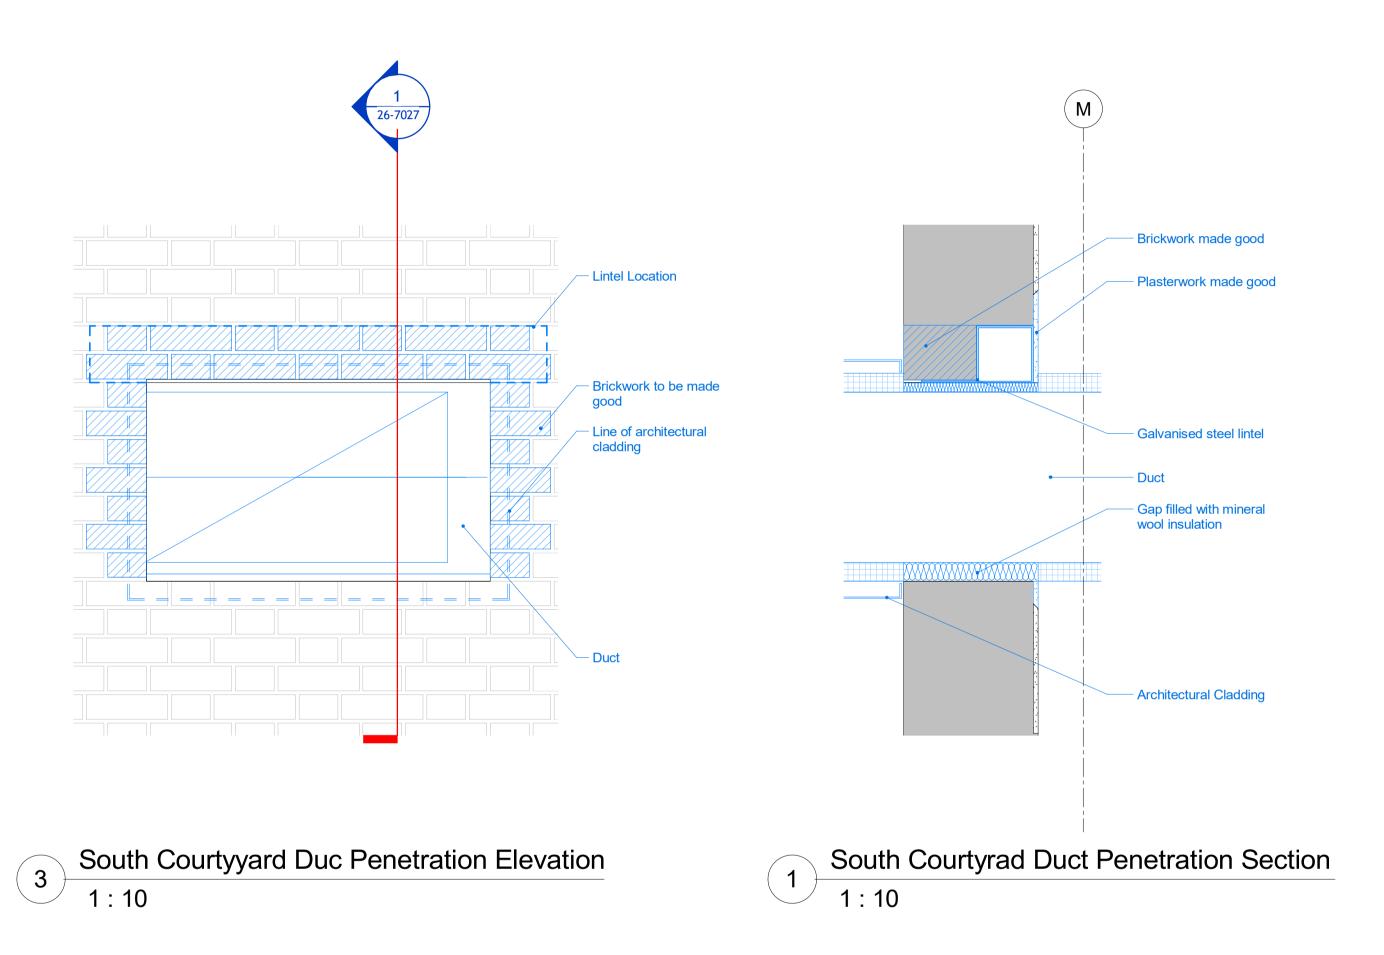

Pipe Penetrations Through External Wall
1:10

4A 16.12.19 TR CR AS First Issue (Revised Tender)
Rev Date By Ck Ap Description

lab Title

DO NOT SCALE

written consent.

Dimensions to be verified on site.

THIS DRAWING IS © IAN RITCHIE ARCHITECTS LTD

1:1 0 10 20 30 40 50 60MM

LONDON SCHOOL OF HYGIENE AND TROPICAL MEDICINE (KEPPEL STREET)

Drawing Title

Wall Penetration Details

© AN RITCHIE ARCHITECTS Ltd. 110 Three Colt Street London E14 8AZ Tel: (44) 2073381100 Fax: (44) 2073381199