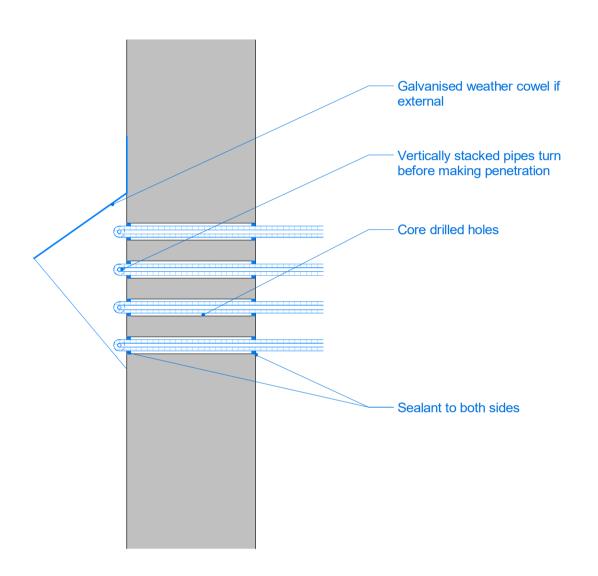

Pipe Penetrations Through External Wall
1:10

4A 16.12.19 TR CR AS First Issue (Revised Tender)
Rev Date By Ck Ap Description

lab Title

DO NOT SCALE

written consent.

Dimensions to be verified on site.

THIS DRAWING IS © IAN RITCHIE ARCHITECTS LTD

1:1 0 10 20 30 40 50 60MM

LONDON SCHOOL OF HYGIENE AND TROPICAL MEDICINE (KEPPEL STREET)

Drawing Title

Wall Penetration Details

© AN RITCHIE ARCHITECTS Ltd. 110 Three Colt Street London E14 8AZ Tel: (44) 2073381100 Fax: (44) 2073381199