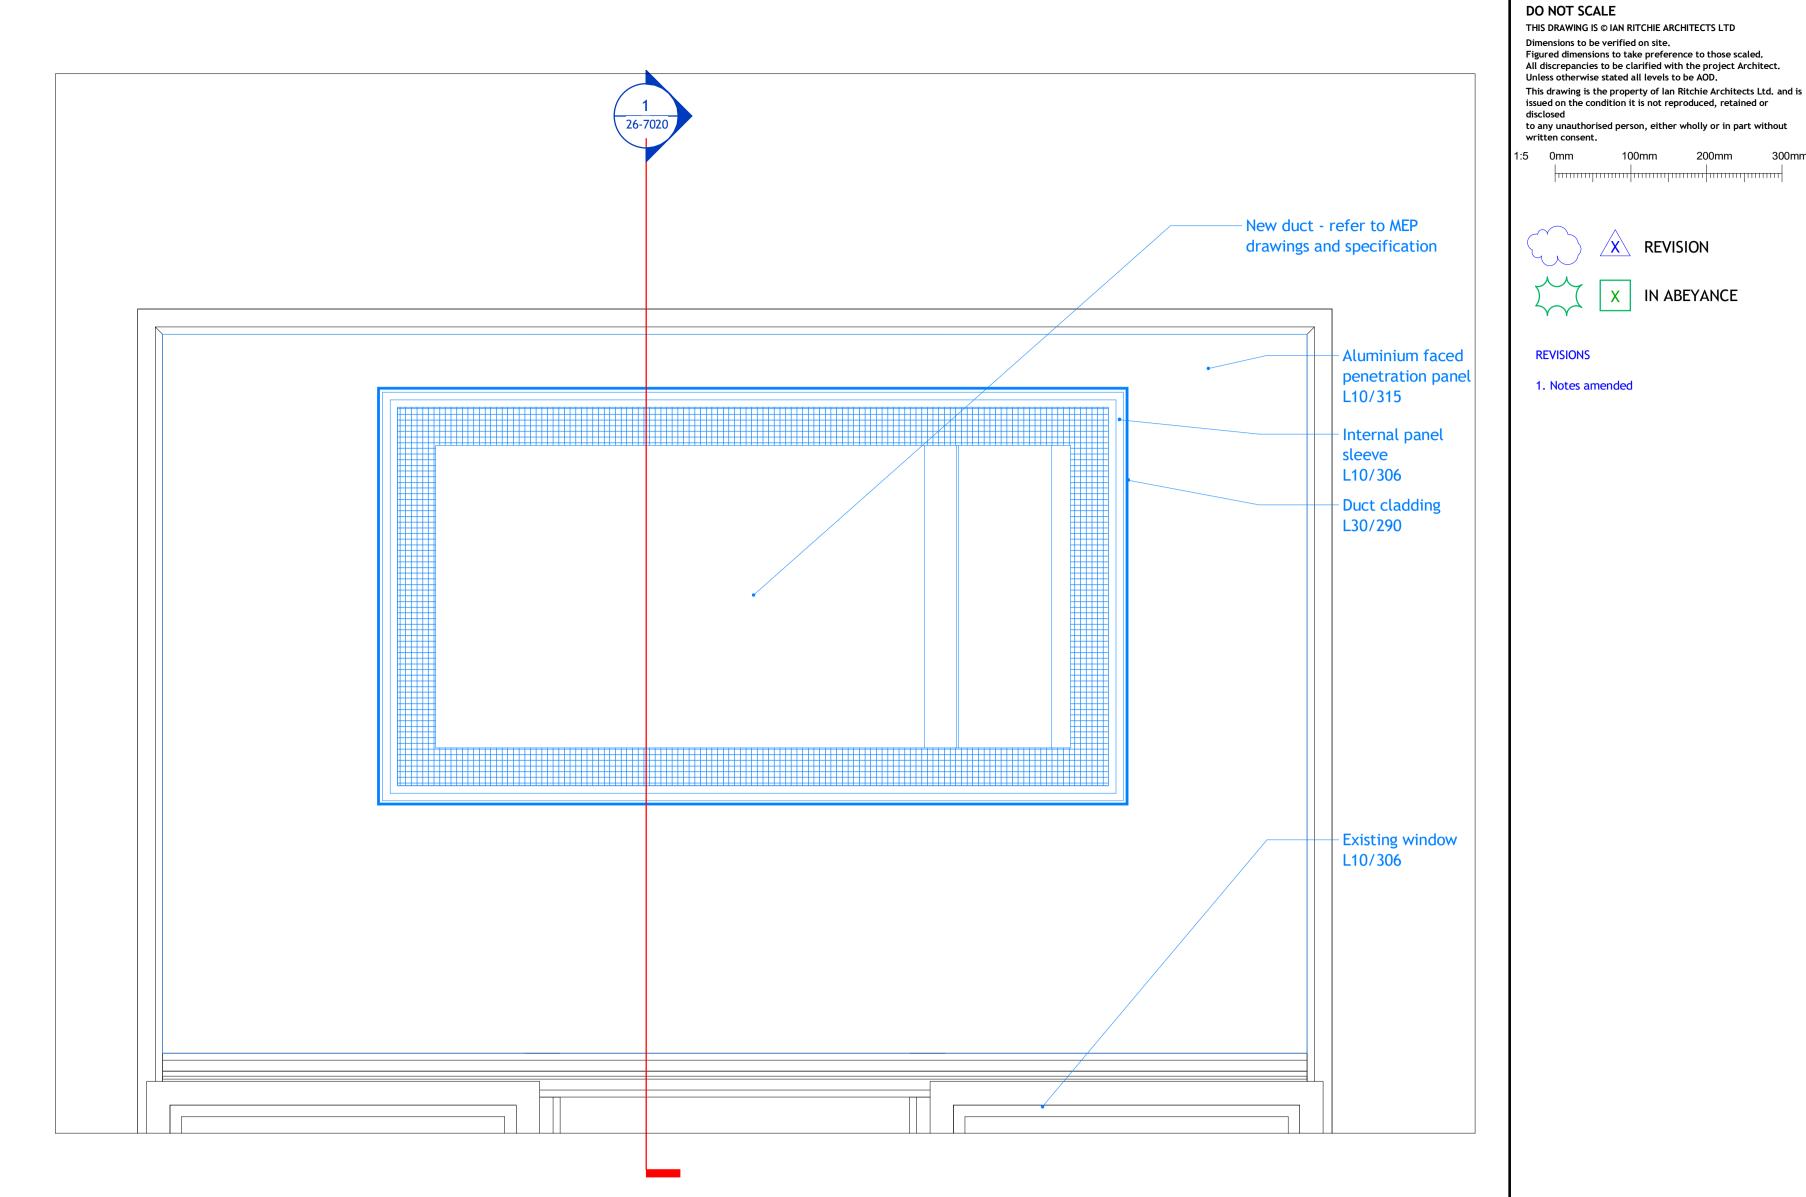

Window Services Penetration Panel - Detail Section 1:5

Window Services Penetration Panel - Detail Elevation

1:5

 
 4B
 10.10.19
 TR
 CR
 AS
 Issued for Tender

 4A
 27.09.19
 TR
 CR
 AS
 First Issue
 Rev Date By Ck Ap Description