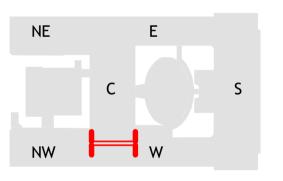

Planning Detail Elevation - Existing - West Wing Heritage Corridor - West 1:50

Planning Detail Elevation - Existing - West Wing Heritage Corridor - East 1:50

Planning Detail Elevation - Proposed - West Wing Heritage Corridor - West 1:50

Planning Detail Elevation - Proposed - West Wing Heritage Corridor - East 1:50

DO NOT SCALE

written consent.

THIS DRAWING IS © IAN RITCHIE ARCHITECTS LTD Dimensions to be verified on site. Figured dimensions to take preference to those scaled. All discrepancies to be clarified with the project Architect. Unless otherwise stated all levels to be AOD. This drawing is the property of Ian Ritchie Architects Ltd. and is issued on the condition it is not reproduced, retained or to any unauthorised person, either wholly or in part without