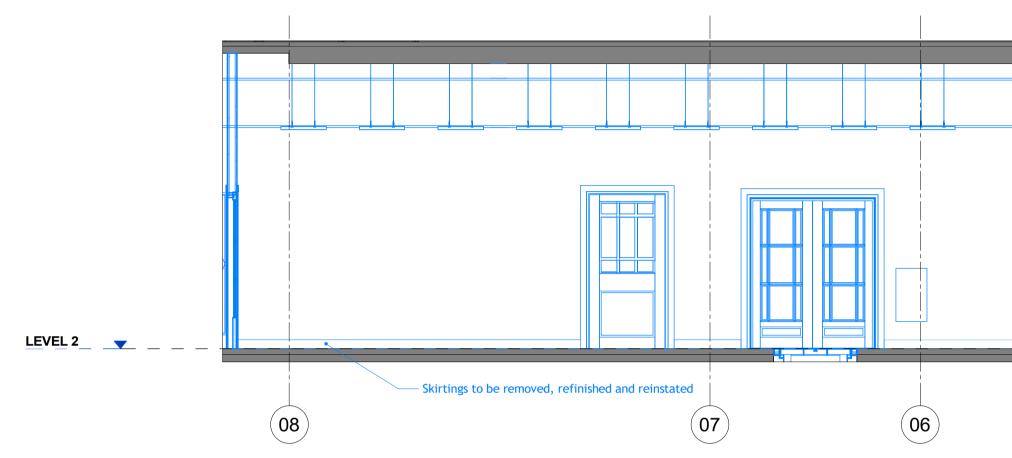

Planning Detail Elevation - Proposed - West Wing Heritage Corridor - East 1:50

DO NOT SCALE

written consent.

THIS DRAWING IS © IAN RITCHIE ARCHITECTS LTD Dimensions to be verified on site. Figured dimensions to take preference to those scaled. All discrepancies to be clarified with the project Architect. Unless otherwise stated all levels to be AOD. This drawing is the property of Ian Ritchie Architects Ltd. and is issued on the condition it is not reproduced, retained or to any unauthorised person, either wholly or in part without

X IN ABEYANCE

1. Door screen shown as retained with only

- glazing replaced
  2. Services shown below acoustic panels omitted (not bubbled)
- 3. Acoustic panels raised approx. 70mm

3B 13.01.20 TR CR AS Revised for Planning
3A 24.06.19 TR CR AS Issued for Planning Rev Date By Ck Ap Description