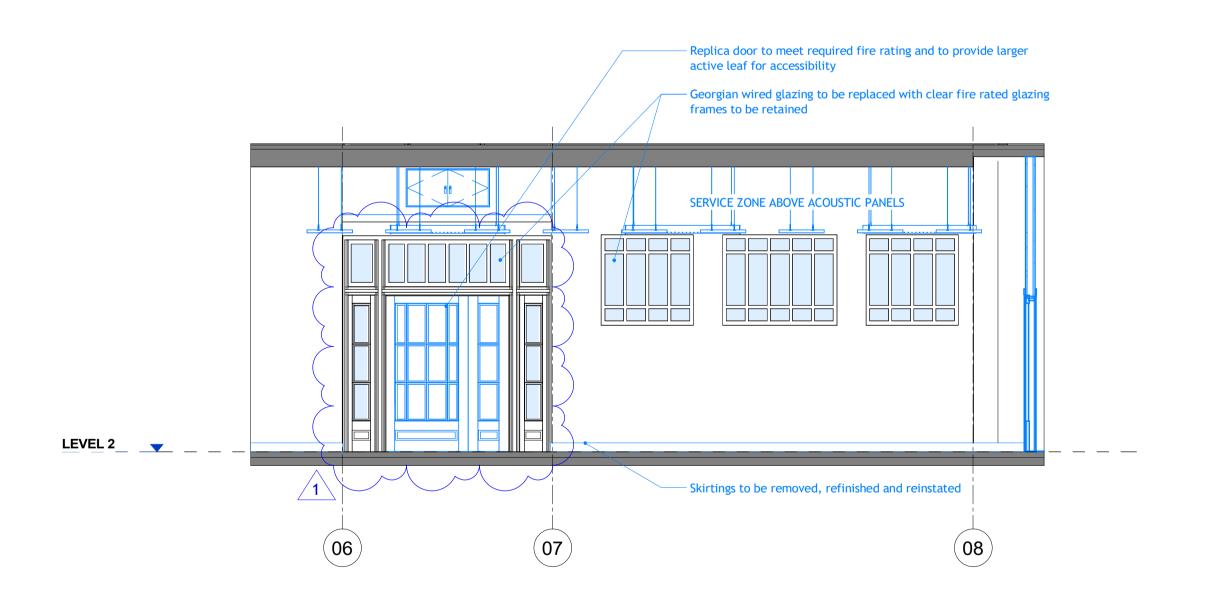

Planning Detail Elevation - Proposed - West Wing Heritage Corridor - East 1:50

DO NOT SCALE

written consent.

THIS DRAWING IS © IAN RITCHIE ARCHITECTS LTD Dimensions to be verified on site. Figured dimensions to take preference to those scaled. All discrepancies to be clarified with the project Architect. Unless otherwise stated all levels to be AOD. This drawing is the property of Ian Ritchie Architects Ltd. and is issued on the condition it is not reproduced, retained or to any unauthorised person, either wholly or in part without

X IN ABEYANCE

1. Door screen shown as retained with only

- glazing replaced
  2. Services shown below acoustic panels omitted (not bubbled)
- 3. Acoustic panels raised approx. 70mm

3B 13.01.20 TR CR AS Revised for Planning
3A 24.06.19 TR CR AS Issued for Planning Rev Date By Ck Ap Description