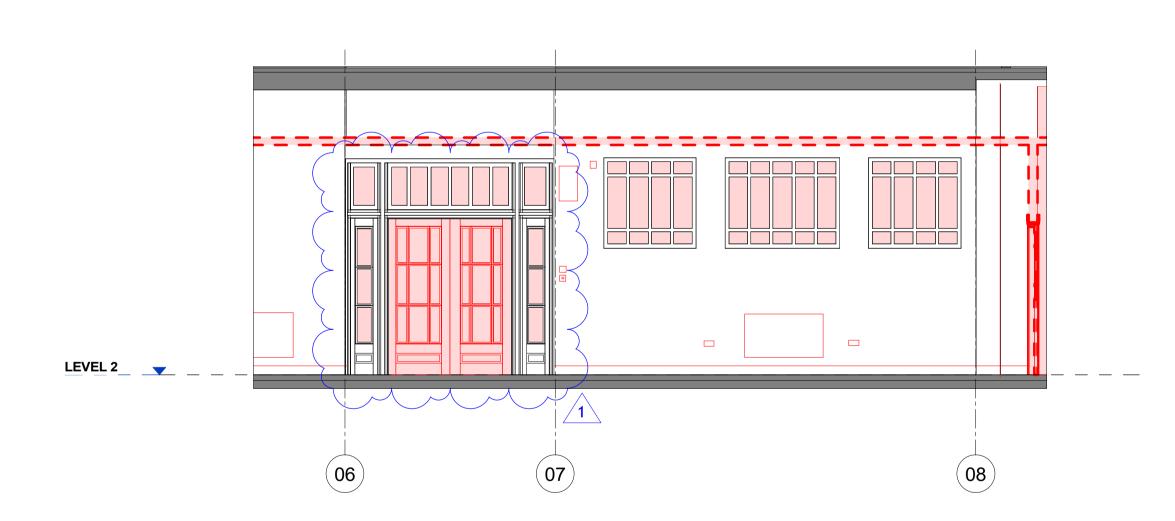

Planning Detail Elevation - Existing - West Wing Heritage Corridor - West 1:50

Planning Detail Elevation - Existing - West Wing Heritage Corridor - East 1:50

Planning Detail Elevation - Proposed - West Wing Heritage Corridor - West 1:50

Planning Detail Elevation - Proposed - West Wing Heritage Corridor - East 1:50

DO NOT SCALE

written consent.

THIS DRAWING IS © IAN RITCHIE ARCHITECTS LTD Dimensions to be verified on site. Figured dimensions to take preference to those scaled. All discrepancies to be clarified with the project Architect. Unless otherwise stated all levels to be AOD. This drawing is the property of Ian Ritchie Architects Ltd. and is issued on the condition it is not reproduced, retained or to any unauthorised person, either wholly or in part without

X IN ABEYANCE

1. Door screen shown as retained with only

- glazing replaced
  2. Services shown below acoustic panels omitted (not bubbled)
- 3. Acoustic panels raised approx. 70mm

3B 13.01.20 TR CR AS Revised for Planning
3A 24.06.19 TR CR AS Issued for Planning Rev Date By Ck Ap Description