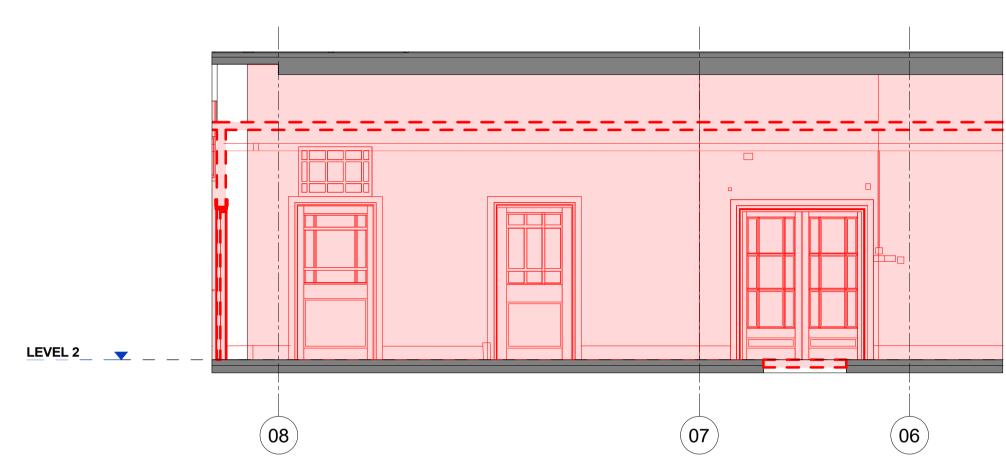

Planning Detail Elevation - Existing - West Wing Heritage Corridor - West 1:50

Planning Detail Elevation - Existing - West Wing Heritage Corridor - East 1:50

Planning Detail Elevation - Proposed - West Wing Heritage Corridor - West 1:50

X IN ABEYANCE

1. Door screen shown as retained with only

- glazing replaced
  2. Services shown below acoustic panels omitted (not bubbled)
- 3. Acoustic panels raised approx. 70mm

3B 13.01.20 TR CR AS Revised for Planning
3A 24.06.19 TR CR AS Issued for Planning Rev Date By Ck Ap Description