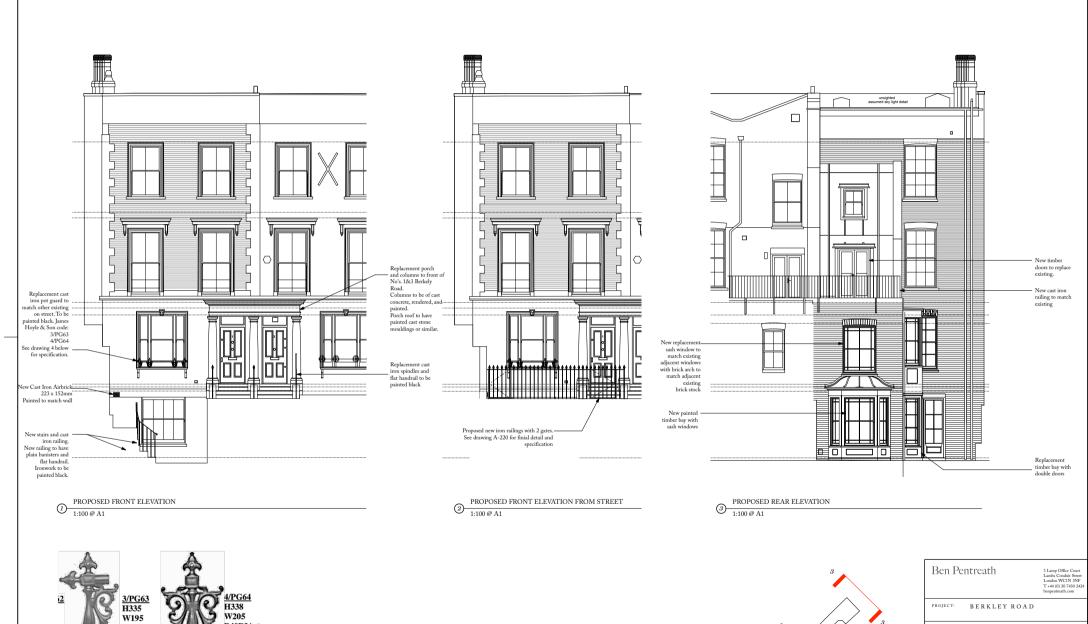

W195

2.5KG

3 NOT TO SCALE

**B40DIA** 

PROPOSED POT GUARDS - JAMES HOYLE & SON

B40DIA

3.1KG

| Den P    | entreatn                                           | Lamp Conduit Street<br>London WC1N 3NF<br>T +44 (0) 20 7430 2424<br>benpentreath.com |
|----------|----------------------------------------------------|--------------------------------------------------------------------------------------|
| PROJECT: | BERKLE                                             | YROAD                                                                                |
| TITLE:   | PROPOSED FRONT & REAR ELEVATIONS                   |                                                                                      |
| DRAWING  | NO: A-221                                          | REV. NO: P2                                                                          |
| SCALE:   | 1:25 @ A1<br>1:50 @ A3                             | DRAWN BY: DC                                                                         |
| DATE:    | JAN 2020                                           | снескед ву: ВР                                                                       |
|          | be checked on site.<br>n Pentreath Ltd 2016. Not t | o be reproduced without permission                                                   |