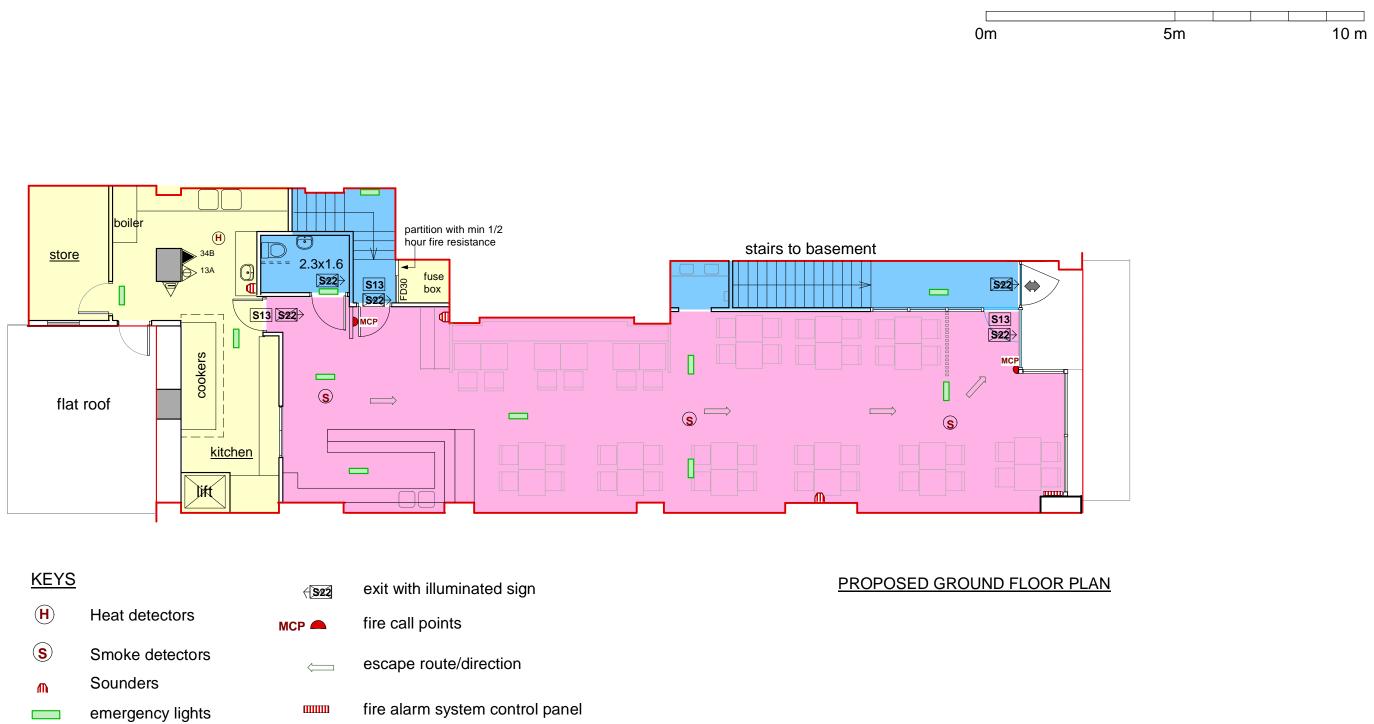

| Activity Legend:             | Fire Protection Equipment:                                                          |                      |     | Fire Escape:                                |              |                                                          |                 |
|------------------------------|-------------------------------------------------------------------------------------|----------------------|-----|---------------------------------------------|--------------|----------------------------------------------------------|-----------------|
|                              | FIRE EXTINGUSHER e.g 13A to 34D<br>(number=capibility, letter=class of extingusher) |                      |     | Fire alarm break glass                      | FFF<br>SCA   | Door free from fastenings<br>Self closing with automatic | Licensing Act 2 |
| AMBIT OF LICENSED PREMISES   | Water fire extingusher                                                              | So of extingusher)   | Þ   | Fire alarm sounder                          | SF           | release device<br>Simple fastened door                   | Premises Name   |
| CONSUMED WITHIN THE PREMISES | Aq. Film Foam extingusher                                                           | CO2 fire extingusher | S   | Smoke detector                              | PB<br>-{\$22 | Door with panic bolt<br>Fire Exit Notice internally      | "The Shell" Se  |
| WC & CIRCULATION AREAS       |                                                                                     |                      | K   | Heat detector                               | S2           | illuminated and indicate direction<br>No smoking         | Premises Addre  |
| KITCHEN/STAFF ONLY AREAS     | Dry powder extingusher                                                              | Hydrautic hose reel  | MSE | Area covered by mechanical smoke extraction | <b>S13</b>   | Fire door keep shut<br>Escape route                      | 124 Southamp    |
|                              | Fire blanket container                                                              | Sand bucket          |     | CCTV Camera                                 |              | Emergency lighting                                       |                 |

| 2003: Premises Plan         |          | Scale: |  |  |  |  |  |
|-----------------------------|----------|--------|--|--|--|--|--|
|                             | Jan 2020 | 1:100  |  |  |  |  |  |
| me:                         |          |        |  |  |  |  |  |
| Seafood Restaurant          |          |        |  |  |  |  |  |
| dress:                      |          |        |  |  |  |  |  |
| npton Row, IONDON. WC1B 5AA |          |        |  |  |  |  |  |