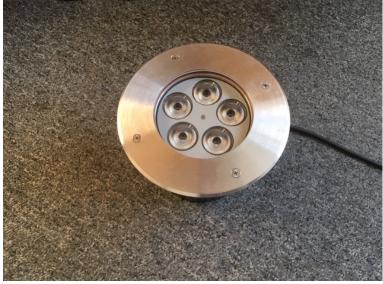

St Giles L11 - Inground 5 RGBW Historic Facade

**Description:** 

Stainless Steel Uplighter 5x RGBW LED . Fitted with thermal-shock resistant tempered glass. Complete with integral DMX driver

## Details:

| Channels:                               | 4Ch                             |  |  |  |  |
|-----------------------------------------|---------------------------------|--|--|--|--|
| Lumens:                                 | R-380lm G-720lm B-120lm W-800lm |  |  |  |  |
| Active PF:                              | 0.91                            |  |  |  |  |
| Housing:                                | Stainless Steel                 |  |  |  |  |
| LED COB Options:                        | RGBW                            |  |  |  |  |
| Operating Temp:                         | -20°C to +50°C                  |  |  |  |  |
| IP Rating:                              | IP67                            |  |  |  |  |
| Flicker Free Operation                  |                                 |  |  |  |  |
| Intelligent Internal Thermal Management |                                 |  |  |  |  |