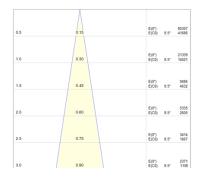

-----------|--|--|--|--|
| Lumens:                                 | R-380lm G-720lm B-120lm W-800lm |  |  |  |  |
| Active PF:                              | 0.91                            |  |  |  |  |
| Housing:                                | Stainless Steel                 |  |  |  |  |
| LED COB Options:                        | RGBW                            |  |  |  |  |
| Operating Temp:                         | -20°C to +50°C                  |  |  |  |  |
| IP Rating:                              | IP67                            |  |  |  |  |
| Flicker Free Operation                  |                                 |  |  |  |  |
| Intelligent Internal Thermal Management |                                 |  |  |  |  |



.ies and.ldt files are available





Cone Diagram



## Polar Curve



| Model         | Туре | No. LED               | SystemPower     | Lumen     | BeamAngle |
|---------------|------|-----------------------|-----------------|-----------|-----------|
| LPA-ING5-RGBW | LED  | 5                     | 25W             | 2020lm    | 10°       |
| CRI           | ССТ  | Voltage               | Material        | Cut-out 🖬 | IP rating |
| -             | RGBW | 100-240VAC<br>47-63Hz | Stainless Steel |           | IP67      |