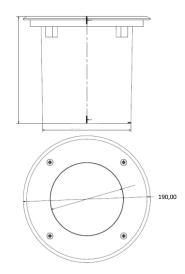

## Polar Curve

| Model         | Туре | No. LED               | SystemPower     | Lumen     | BeamAngle |
|---------------|------|-----------------------|-----------------|-----------|-----------|
| LPA-ING5-RGBW | LED  | 5                     | 25W             | 2020lm    | 10°       |
| CRI           | ССТ  | Voltage               | Material        | Cut-out 🖬 | IP rating |
| -             | RGBW | 100-240VAC<br>47-63Hz | Stainless Steel |           | IP67      |