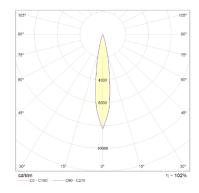

## Polar Curve

| Model         | Туре | No. LED               | SystemPower     | Lumen     | BeamAngle |
|---------------|------|-----------------------|-----------------|-----------|-----------|
| LPA-ING5-RGBW | LED  | 5                     | 25W             | 2020lm    | 10°       |
| CRI           | ССТ  | Voltage               | Material        | Cut-out 🖬 | IP rating |
| -             | RGBW | 100-240VAC<br>47-63Hz | Stainless Steel |           | IP67      |