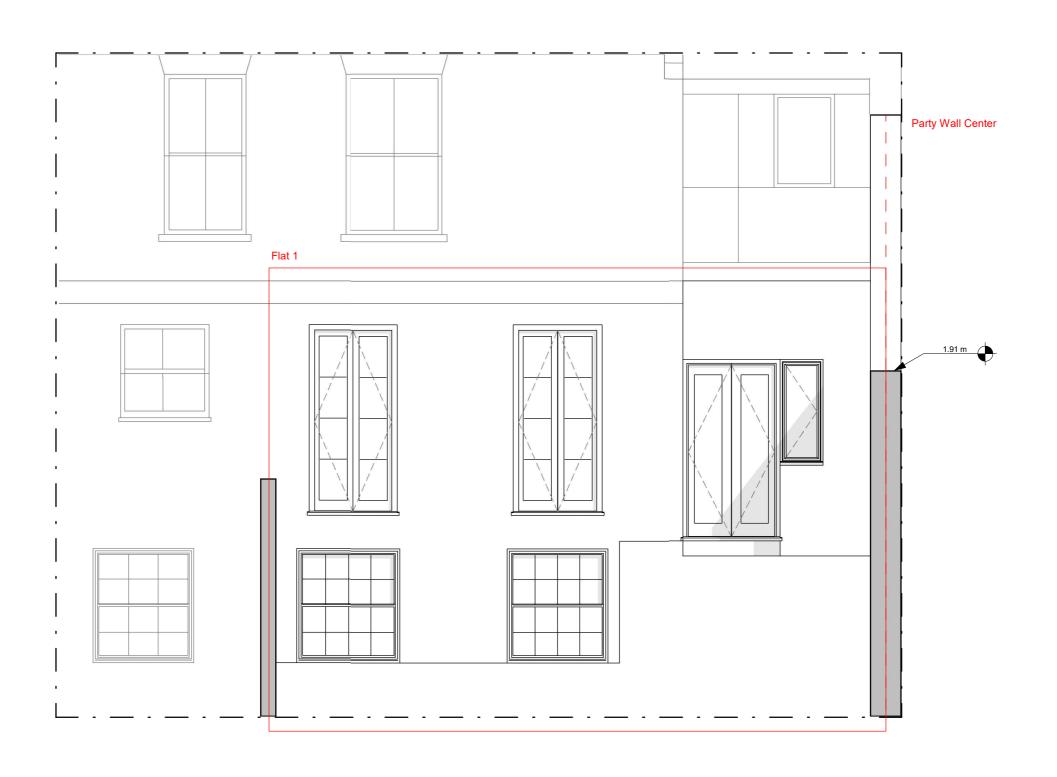

| STAGE:     |         | Planning    |                 |
|------------|---------|-------------|-----------------|
| RVT BIRTHI | DATE:   | 04/02/2020  | 18:25:07        |
| SCALE:     |         | 1:50 @A1    | 1:100 @A3       |
| TITLE:     |         | Existing Se | ection B        |
| BUILDING:  | 70 Have | stock Hill, | London, NW3 2BE |
| SHEET NO.: | A03     | 1           | REV.: 1         |