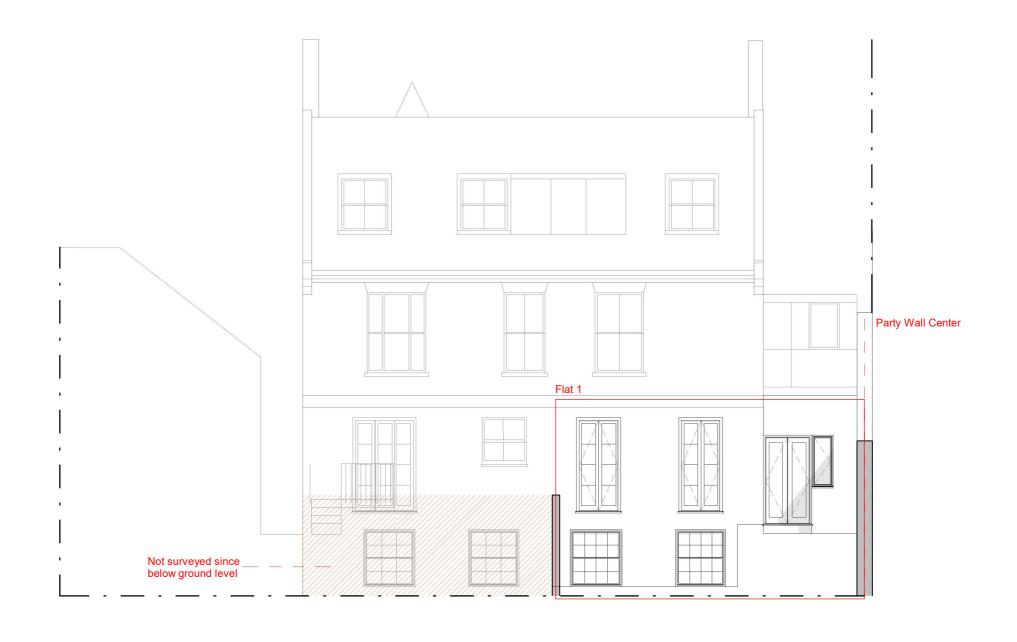

 
 STAGE:
 Tender

 RVT BIRTHDATE:
 04/02/2020 18:22:17
 SCALE: 1:50 @A1 1:100 @A3 TITLE: Proposed Section B 96 BELSIZE LANE LONDON NW3 5BE, UK BUILDING: 70 Haverstock Hill, London, NW3 2BE

SHEET NO.: P\_A301 REV.: 1