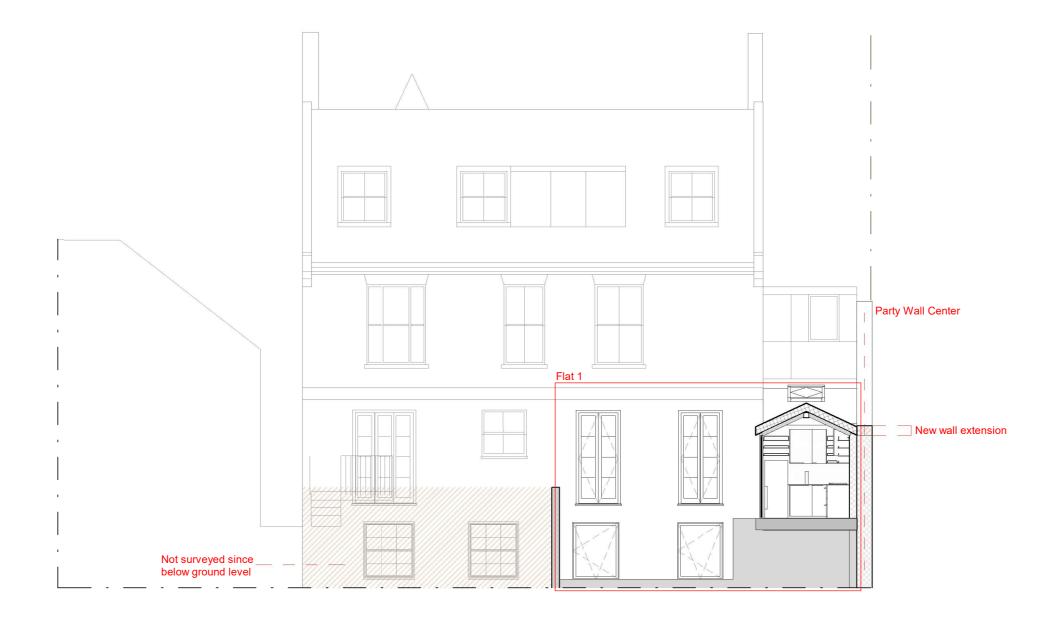

 
 STAGE:
 Tender

 RVT BIRTHDATE:
 04/02/2020 18:22:17
 SCALE: 1:50 @A1 1:100 @A3 TITLE: Proposed Section B 96 BELSIZE LANE LONDON NW3 5BE, UK BUILDING: 70 Haverstock Hill, London, NW3 2BE

SHEET NO.: P\_A301 REV.: 1