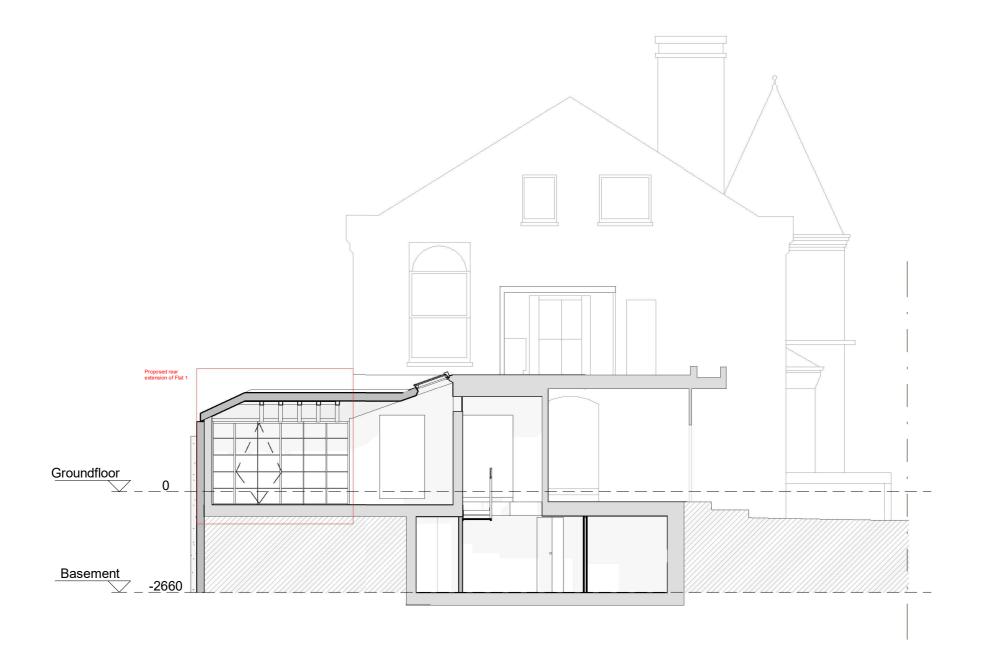

| STAGE:     |         | Planning    |                 |
|------------|---------|-------------|-----------------|
| RVT BIRTHI | DATE:   | 04/02/2020  | 18:25:07        |
| SCALE:     |         | 1:50 @A1    | 1:100 @A3       |
| TITLE:     |         | Existing Se | ection B        |
| BUILDING:  | 70 Have | stock Hill, | London, NW3 2BE |
| SHEET NO.: | A03     | 1           | REV.: 1         |