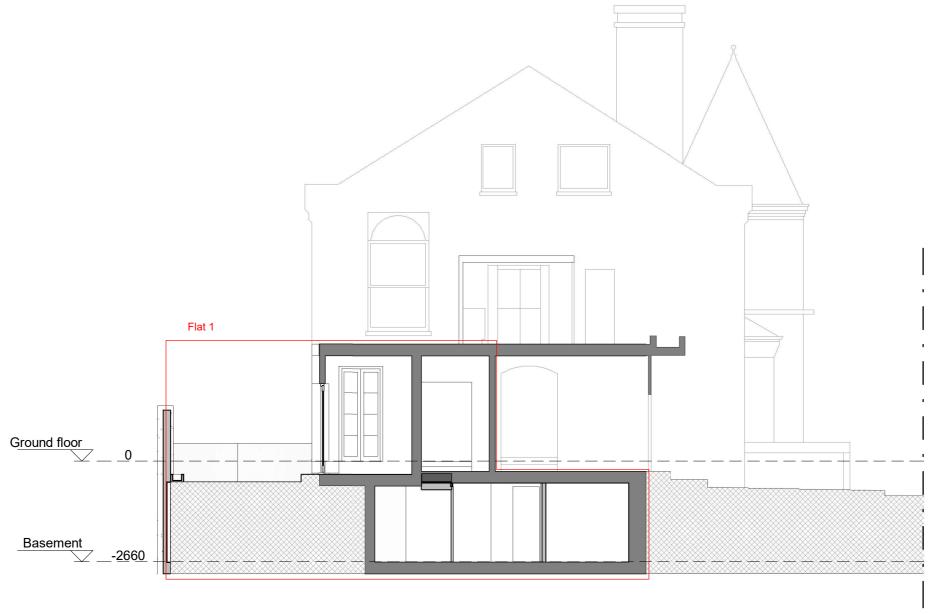

| STAGE:     |         | Planning    |                 |
|------------|---------|-------------|-----------------|
| RVT BIRTHI | DATE:   | 04/02/2020  | 18:25:07        |
| SCALE:     |         | 1:50 @A1    | 1:100 @A3       |
| TITLE:     |         | Existing Se | ection B        |
| BUILDING:  | 70 Have | stock Hill, | London, NW3 2BE |
| SHEET NO.: | A03     | 1           | REV.: 1         |