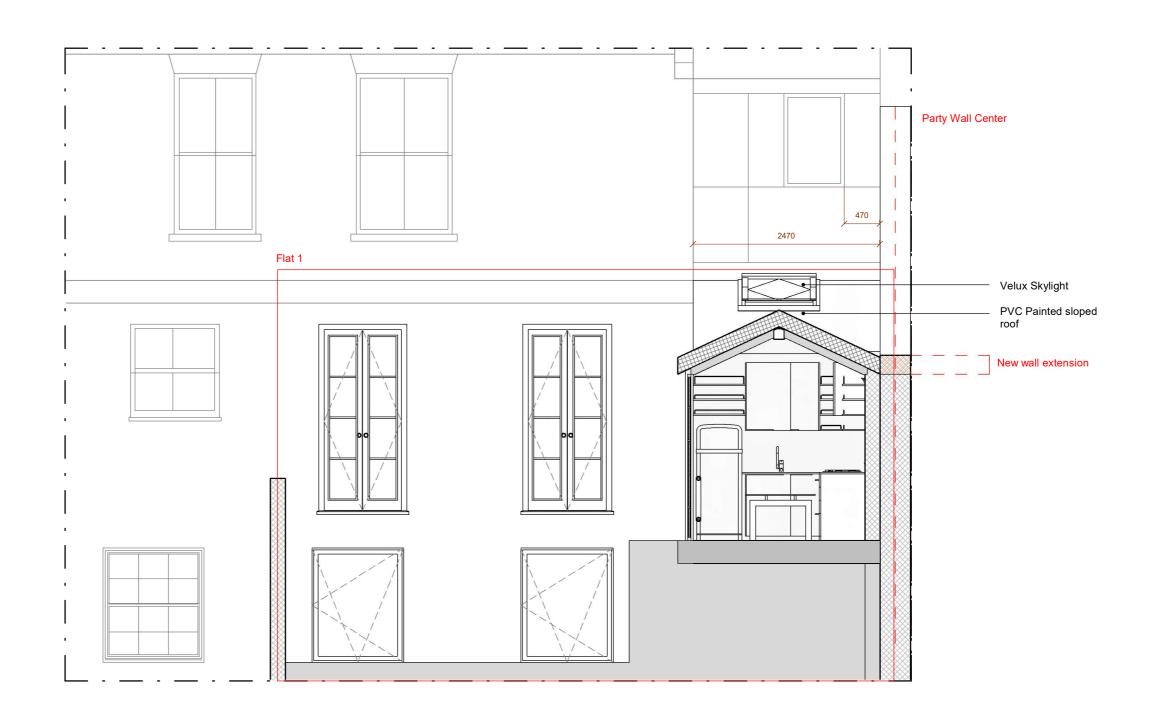

 
 STAGE:
 Tender

 RVT BIRTHDATE:
 04/02/2020 18:22:17
 SCALE: 1:50 @A1 1:100 @A3 TITLE: Proposed Section B 96 BELSIZE LANE LONDON NW3 5BE, UK BUILDING: 70 Haverstock Hill, London, NW3 2BE

SHEET NO.: P\_A301 REV.: 1