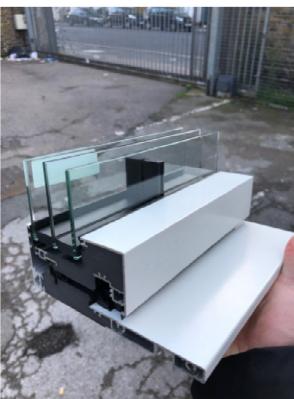

1) Brick sample panel (London Stock)

3 & 4) Aluminium framed windows colour sample

| Delegated Report (Members Briefing)                                                |                                                                    | Analysis sheet                                                                                                                                         | Expiry Date:                                 | 11/12/2019<br>N/A               |
|------------------------------------------------------------------------------------|--------------------------------------------------------------------|--------------------------------------------------------------------------------------------------------------------------------------------------------|----------------------------------------------|---------------------------------|
|                                                                                    |                                                                    | N/A                                                                                                                                                    | Consultation Expiry Date:                    |                                 |
| Officer                                                                            |                                                                    |                                                                                                                                                        | Application Number                           | r(s)                            |
| Ben Farrant                                                                        |                                                                    | 2019/5284/P                                                                                                                                            |                                              |                                 |
| Application A                                                                      | Address                                                            | Drawing Numbers                                                                                                                                        |                                              |                                 |
| Land to rear of 125-133 Camden High Street, facing Arlington Road, London, NW1 7JR |                                                                    |                                                                                                                                                        | Please refer to draft decision notice        |                                 |
| PO 3/4                                                                             | Area Team Sigr                                                     | nature C&UD                                                                                                                                            | Authorised Officer                           | Signature                       |
|                                                                                    |                                                                    |                                                                                                                                                        |                                              |                                 |
| Proposal(s)                                                                        |                                                                    |                                                                                                                                                        |                                              |                                 |
| planning pern<br>facing Arlingto<br>erection of a                                  | nission ref: 2009/2<br>on Road (also at ro<br>part three, part fou | onies and gate (condition 2) and 2228/P dated 10/03/2010, for: 'Dear of Somerfield supermarket fur-storey building to provide nine 2 x three-bedroom). | Development of existing fronting Camden High | car park area<br>Street) by the |

# 1. The proposal

- 1.1. This application provides the following detailed material finish (including samples where necessary):
  - Aluminium framed triple glazed windows finished in a satin grey colour
  - London Stock sample panel with colour variation to the brickwork and bucket handle grout detail
  - Powder coated aluminium finished external doors
  - Powder coated aluminium finished external gates with perforated mesh panels
  - Glazed balustrades to balconies

#### 3. Conservation and design

- 3.1. Policy B1 of the Replacement Unitary Development Plan (UDP) (2006) states that the Council will grant permission for development that is of a high standard, which seeks to improve the attractiveness of an area, and where the materials used are of an appropriate detail and quality.
- 3.2. Policy B7 of the UDP states that within a conservation area, development will only be granted where it serves to preserve or enhance the special character and appearance of the area.
- 3.3. The application site is located within the Camden Town Conservation Area, wherein the Council has a statutory duty to pay special attention to the desirability of preserving or enhancing the character and appearance of that area.
- 3.4. The aluminium framed windows and doors finished in a satin grey would give a contemporary finish to the previously approved design whilst being sympathetic to the character and appearance of the conservation area and setting of nearby listed buildings. The aluminium samples and details provided would serve to maintain a high quality finish to the proposed development in compliance with policies B1 and B7 of the Camden Replacement UDP (2006); and is consistent with the materials referenced in the original committee report.
- 3.5. Similarly the aluminium gates with perforated metal sections are considered to be acceptable in this instance. They would provide a contemporary finish which would accord with the style or the property, and the style and use of the gates would have a neutral impact on the property, surrounding conservation area and nearby listed buildings.