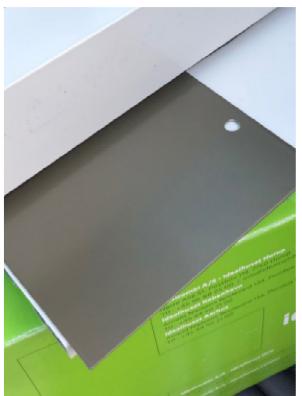

# 1. The proposal

- 1.1. This application provides the following detailed material finish (including samples where necessary):
  - Aluminium framed triple glazed windows finished in a satin grey colour
  - London Stock sample panel with colour variation to the brickwork and bucket handle grout detail
  - Powder coated aluminium finished external doors
  - Powder coated aluminium finished external gates with perforated mesh panels
  - Glazed balustrades to balconies

#### 3. Conservation and design

- 3.1. Policy B1 of the Replacement Unitary Development Plan (UDP) (2006) states that the Council will grant permission for development that is of a high standard, which seeks to improve the attractiveness of an area, and where the materials used are of an appropriate detail and quality.
- 3.2. Policy B7 of the UDP states that within a conservation area, development will only be granted where it serves to preserve or enhance the special character and appearance of the area.
- 3.3. The application site is located within the Camden Town Conservation Area, wherein the Council has a statutory duty to pay special attention to the desirability of preserving or enhancing the character and appearance of that area.
- 3.4. The aluminium framed windows and doors finished in a satin grey would give a contemporary finish to the previously approved design whilst being sympathetic to the character and appearance of the conservation area and setting of nearby listed buildings. The aluminium samples and details provided would serve to maintain a high quality finish to the proposed development in compliance with policies B1 and B7 of the Camden Replacement UDP (2006); and is consistent with the materials referenced in the original committee report.
- 3.5. Similarly the aluminium gates with perforated metal sections are considered to be acceptable in this instance. They would provide a contemporary finish which would accord with the style or the property, and the style and use of the gates would have a neutral impact on the property, surrounding conservation area and nearby listed buildings.

Drawing Nos: Wienberger Smeed Dean London Stock brick sample panel, viewed on site 05/11/2019, IdealCombi aluminium framed windows colour ref: 7013/30I\_5803A7013A0D, 1654-DOC-03-00\_Rev.DOC2, 1654-DOC-03-01\_Rev.DOC2, 1654-DOC-03-02\_Rev.DOC2, 1654-DOC-DT-01\_Rev.DOC2, 1654-DOC-DT-02\_Rev.DOC2, 1654-DOC-DT-03\_Rev.DOC2, 1654-DOC-SCH-01\_Rev.DOC2, 1654-DOC-SCH-02\_Rev.DOC2, 1654-DOC-SCH-03\_Rev.DOC2, 1654-DOC-SCH-04\_Rev.DOC2, 1654-DOC-SCH-05\_Rev.DOC2 & 1654-DOC-SCH-06\_Rev.DOC3.