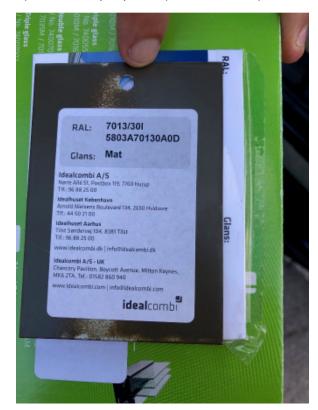

1) Brick sample panel (London Stock)

3 & 4) Aluminium framed windows colour sample

| Delegated Report (Members Briefing)                                                |                                                                    | Analysis sheet                                                                                                                                         | Expiry Date:                                 | 11/12/2019<br>N/A               |
|------------------------------------------------------------------------------------|--------------------------------------------------------------------|--------------------------------------------------------------------------------------------------------------------------------------------------------|----------------------------------------------|---------------------------------|
|                                                                                    |                                                                    | N/A                                                                                                                                                    | Consultation Expiry Date:                    |                                 |
| Officer                                                                            |                                                                    |                                                                                                                                                        | Application Number                           | r(s)                            |
| Ben Farrant                                                                        |                                                                    | 2019/5284/P                                                                                                                                            |                                              |                                 |
| Application A                                                                      | Address                                                            | Drawing Numbers                                                                                                                                        |                                              |                                 |
| Land to rear of 125-133 Camden High Street, facing Arlington Road, London, NW1 7JR |                                                                    |                                                                                                                                                        | Please refer to draft decision notice        |                                 |
| PO 3/4                                                                             | Area Team Sigr                                                     | nature C&UD                                                                                                                                            | Authorised Officer                           | Signature                       |
|                                                                                    |                                                                    |                                                                                                                                                        |                                              |                                 |
| Proposal(s)                                                                        |                                                                    |                                                                                                                                                        |                                              |                                 |
| planning pern<br>facing Arlingto<br>erection of a                                  | nission ref: 2009/2<br>on Road (also at ro<br>part three, part fou | onies and gate (condition 2) and 2228/P dated 10/03/2010, for: 'Dear of Somerfield supermarket fur-storey building to provide nine 2 x three-bedroom). | Development of existing fronting Camden High | car park area<br>Street) by the |

Drawing Nos: Wienberger Smeed Dean London Stock brick sample panel, viewed on site 05/11/2019, IdealCombi aluminium framed windows colour ref: 7013/30I\_5803A7013A0D, 1654-DOC-03-00\_Rev.DOC2, 1654-DOC-03-01\_Rev.DOC2, 1654-DOC-03-02\_Rev.DOC2, 1654-DOC-DT-01\_Rev.DOC2, 1654-DOC-DT-02\_Rev.DOC2, 1654-DOC-DT-03\_Rev.DOC2, 1654-DOC-SCH-01\_Rev.DOC2, 1654-DOC-SCH-02\_Rev.DOC2, 1654-DOC-SCH-03\_Rev.DOC2, 1654-DOC-SCH-04\_Rev.DOC2, 1654-DOC-SCH-05\_Rev.DOC2 & 1654-DOC-SCH-06\_Rev.DOC3.