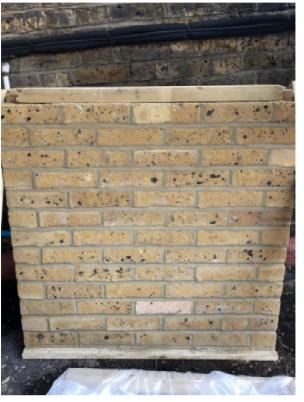

1) Brick sample panel (London Stock)

3 & 4) Aluminium framed windows colour sample

| Delegated Report (Members Briefing)                                                |                                                                    | Analysis sheet                                                                                                                                         | Expiry Date:                                 | 11/12/2019<br>N/A               |
|------------------------------------------------------------------------------------|--------------------------------------------------------------------|--------------------------------------------------------------------------------------------------------------------------------------------------------|----------------------------------------------|---------------------------------|
|                                                                                    |                                                                    | N/A                                                                                                                                                    | Consultation Expiry Date:                    |                                 |
| Officer                                                                            |                                                                    |                                                                                                                                                        | Application Number                           | r(s)                            |
| Ben Farrant                                                                        |                                                                    | 2019/5284/P                                                                                                                                            |                                              |                                 |
| Application A                                                                      | Address                                                            | Drawing Numbers                                                                                                                                        |                                              |                                 |
| Land to rear of 125-133 Camden High Street, facing Arlington Road, London, NW1 7JR |                                                                    |                                                                                                                                                        | Please refer to draft decision notice        |                                 |
| PO 3/4                                                                             | Area Team Sigr                                                     | nature C&UD                                                                                                                                            | Authorised Officer                           | Signature                       |
|                                                                                    |                                                                    |                                                                                                                                                        |                                              |                                 |
| Proposal(s)                                                                        |                                                                    |                                                                                                                                                        |                                              |                                 |
| planning pern<br>facing Arlingto<br>erection of a                                  | nission ref: 2009/2<br>on Road (also at ro<br>part three, part fou | onies and gate (condition 2) and 2228/P dated 10/03/2010, for: 'Dear of Somerfield supermarket fur-storey building to provide nine 2 x three-bedroom). | Development of existing fronting Camden High | car park area<br>Street) by the |

- 3.6. Whilst glazed balustrades are not typically supported by the local planning authority, given the style and design of the host property with a contemporary finish with large format glazing forming a part of the design, the simple glazed balustrades would fit commensurately with the host building. The proposed finish would not result in harm to the character and appearance of the surrounding area or setting of the nearby listed buildings.
- 3.7. The brick sample panel shows a London Stock brick with some variation within the brickwork. The proposal would be finished with a 'bucket handle' style grout, helping to provide some further texture and depth to the brickwork finish. The brickwork, being a traditionally styled material, would fit comfortably within the conservation area and would not result in harm to the setting or nearby listed buildings.
- 3.8. As such, the proposed material finish of the building (including aluminium framed windows and brick sample panel) would be commensurate with the host development, and would not result in harm to the character, appearance or historic interest of the surrounding area.
- 3.9. The proposal is considered to preserve the character and appearance of the conservation area and nearby listed buildings. Special attention has been paid to the desirability of preserving or enhancing the character or appearance of the conservation area and nearby listed buildings, under s.66 and 72 of the Planning (Listed Buildings and Conservation Areas) Act 1990 as amended by the Enterprise and Regulatory Reform Act 2013.