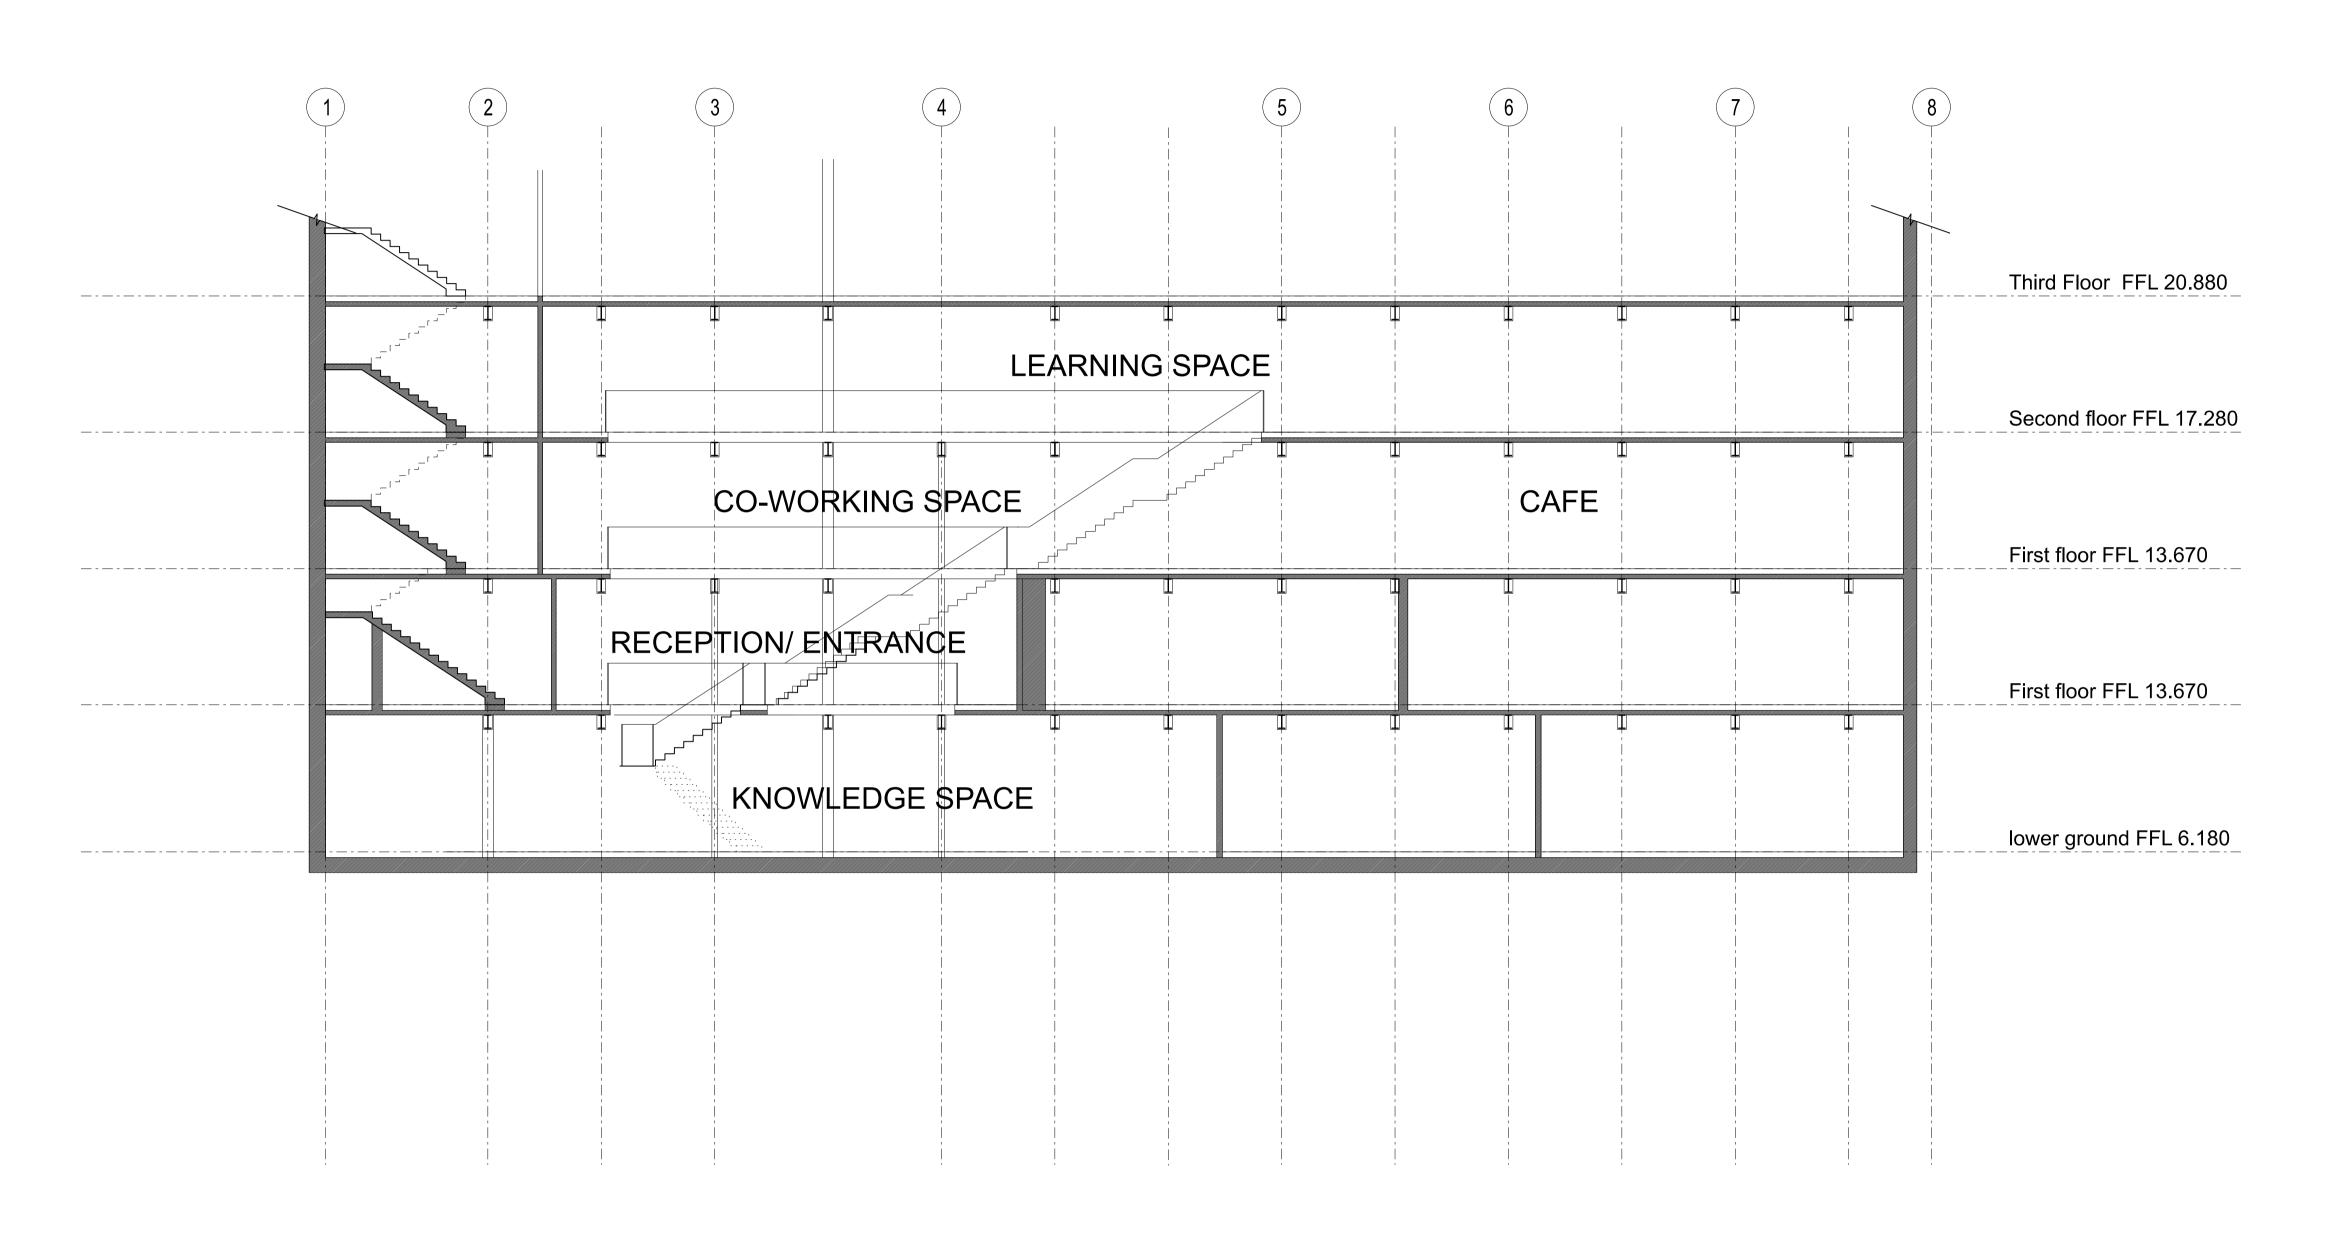

## 70 Grays Inn road

## University of Lincoln

| TITLE              |             | SCALE     |
|--------------------|-------------|-----------|
| Sketch section     |             | 1:10      |
|                    |             | SIZE      |
|                    |             | A1        |
| SEH PROJECT NUMBER | DRAWN BY    | CHECKED E |
| 19059              | AL          | CHK       |
| DRAWING NUMBER     | STATUS CODE | VERSION   |
| 0005               | S0          | DΔ        |