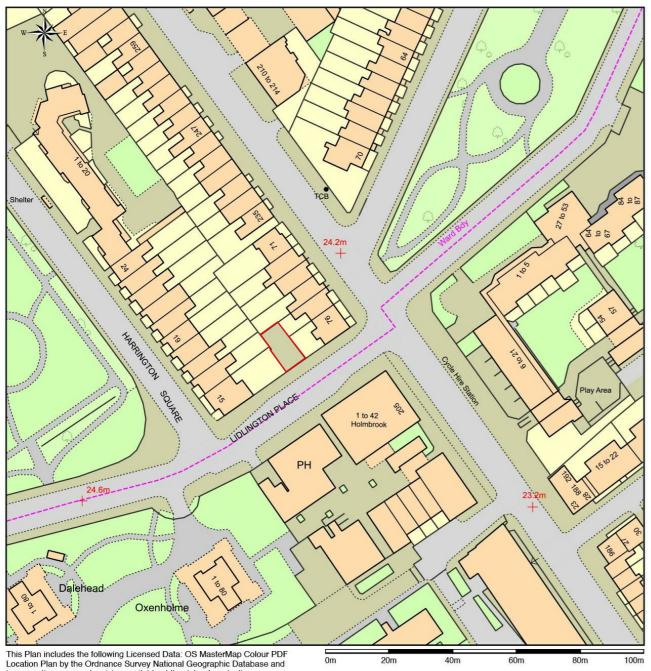

Scale: 1:1250, paper size: A4

LOCATION PLAN 1:1250 @ A3 PROPERTY OUTLINED IN RED

**BLOCK PLAN** 1:500 PROPERTY OUTLINED IN RED

**Unagru Architecture & Urbanism** mail@unagru.com // www.unagru.com // 02072544777

Project Name Land on the North side of Lidlington place

**Drawing Title** Location Plan & Block Plan

| ,      | •••         |             |
|--------|-------------|-------------|
| Status | PRELIMINARY |             |
| Date   | 30/01/2020  | Job No. 093 |
| Rev.   |             |             |
| SCALE  | 1:500       | @ A3        |