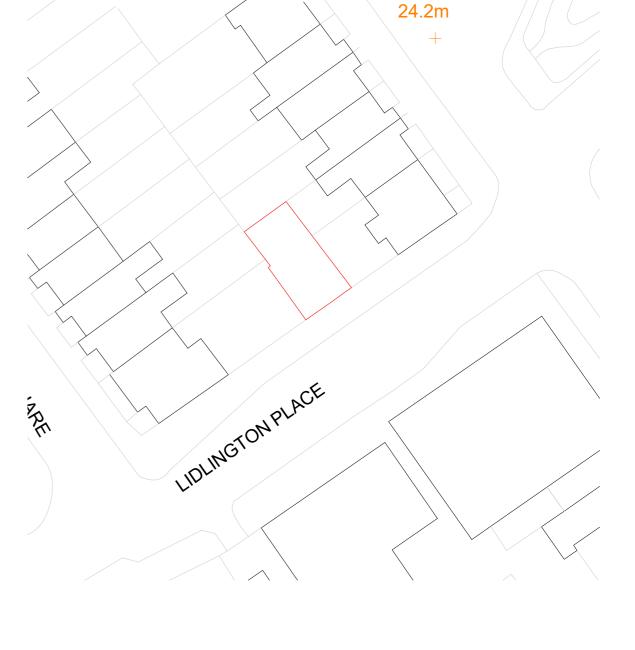

Scale: 1:1250, paper size: A4

LOCATION PLAN 1:1250 @ A3 PROPERTY OUTLINED IN RED

**BLOCK PLAN** 1:500 PROPERTY OUTLINED IN RED

**Unagru Architecture & Urbanism** mail@unagru.com // www.unagru.com // 02072544777

Project Name Land on the North side of Lidlington place

**Drawing Title** Location Plan & Block Plan

| ,      | •••         |             |
|--------|-------------|-------------|
| Status | PRELIMINARY |             |
| Date   | 30/01/2020  | Job No. 093 |
| Rev.   |             |             |
| SCALE  | 1:500       | @ A3        |