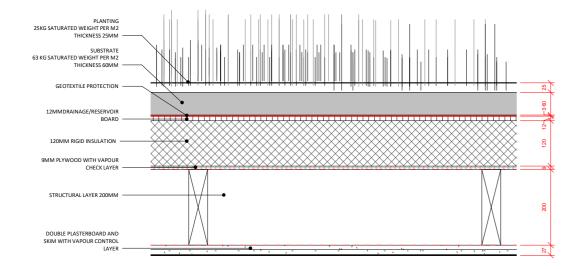

Project Name Land on the North side of Lidlington place

Section Assembly Details - Sheet 1

1:10 0mm 200 400mm 1:1 0mm 10 20 30 40mm

A-36-001 Status PRELIMINARY Date 28/06/2015 Job No. 093 Rev. SCALE 1:10 @ A3