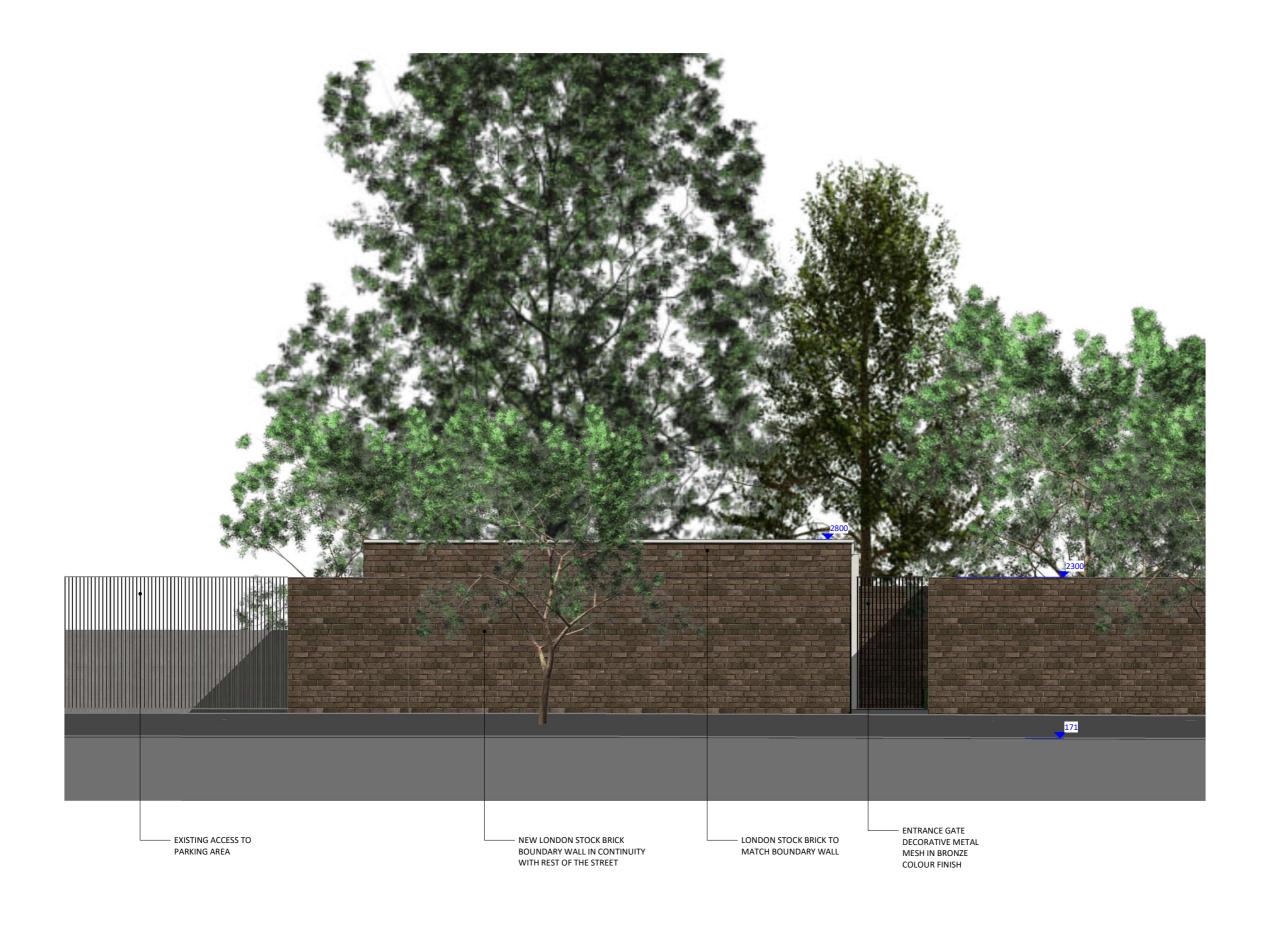

### Project Name Land on the North side of Lidlington place

Detailed elevations and sections - East

A-32-501 PRELIMINARY 30/01/2020 Job No. 093 1:50

Project Name Land on the North side of Lidlington place

Detailed elevations and sections - South

A-32-503 PRELIMINARY Status Date 30/01/2020 Job No. 093 Rev. 40MM SCALE 1:50

mail@unagru.com // www.unagru.com // 02072544777