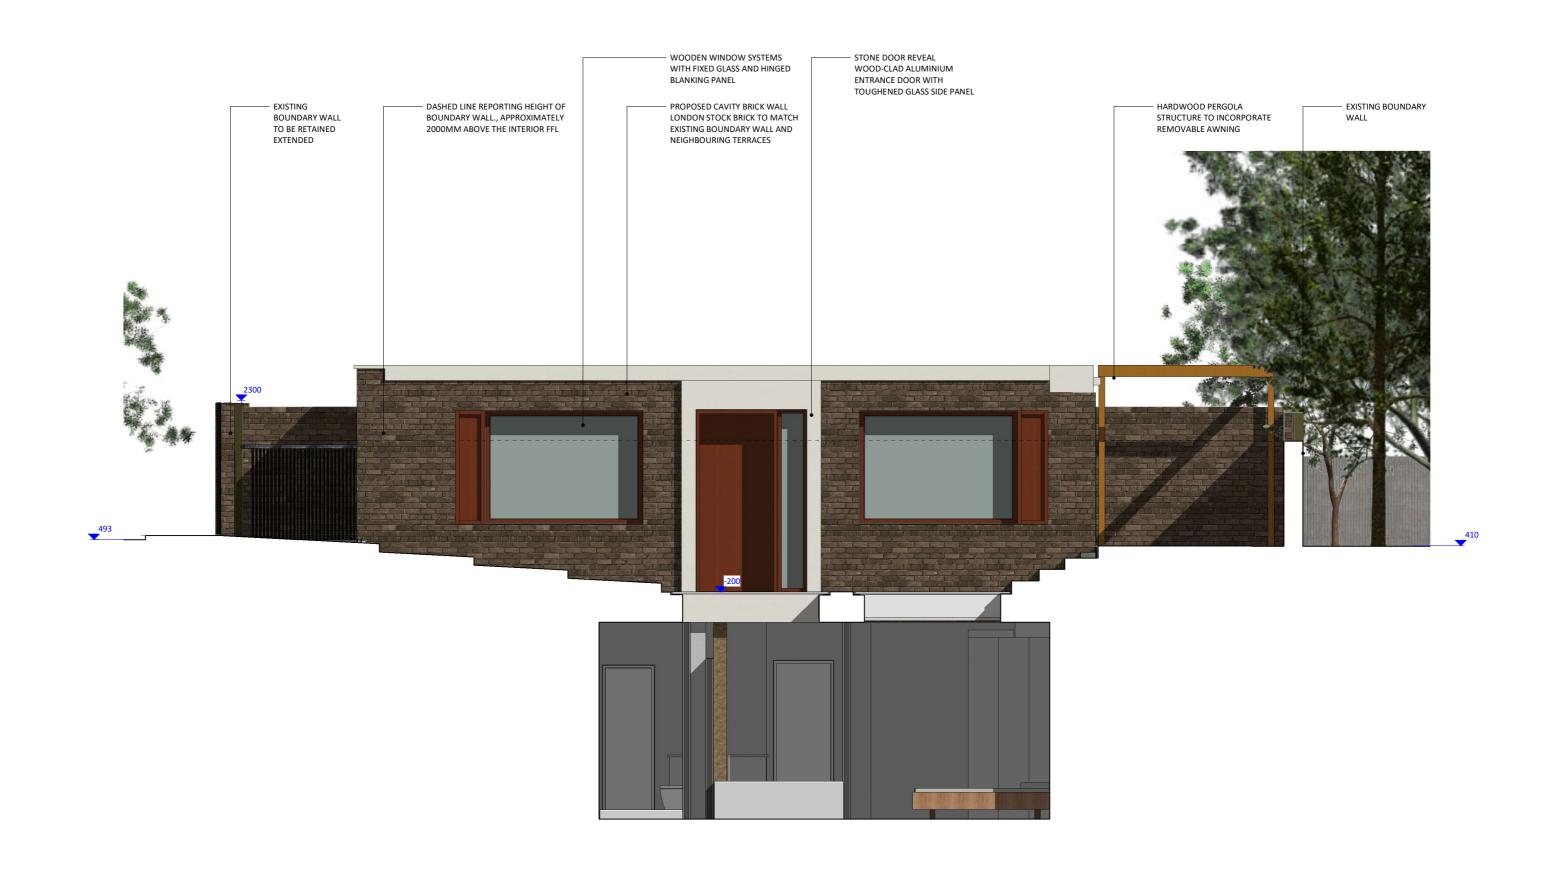

Project Name Land on the North side of Lidlington place

Proposed Elevations - Sheet 1

# A-22-001

| Status | PRELIMINARY |             |  |
|--------|-------------|-------------|--|
| Date   | 30/01/2020  | Job No. 093 |  |
| Rev.   |             |             |  |
| SCALE  | 1:200       | @ A3        |  |