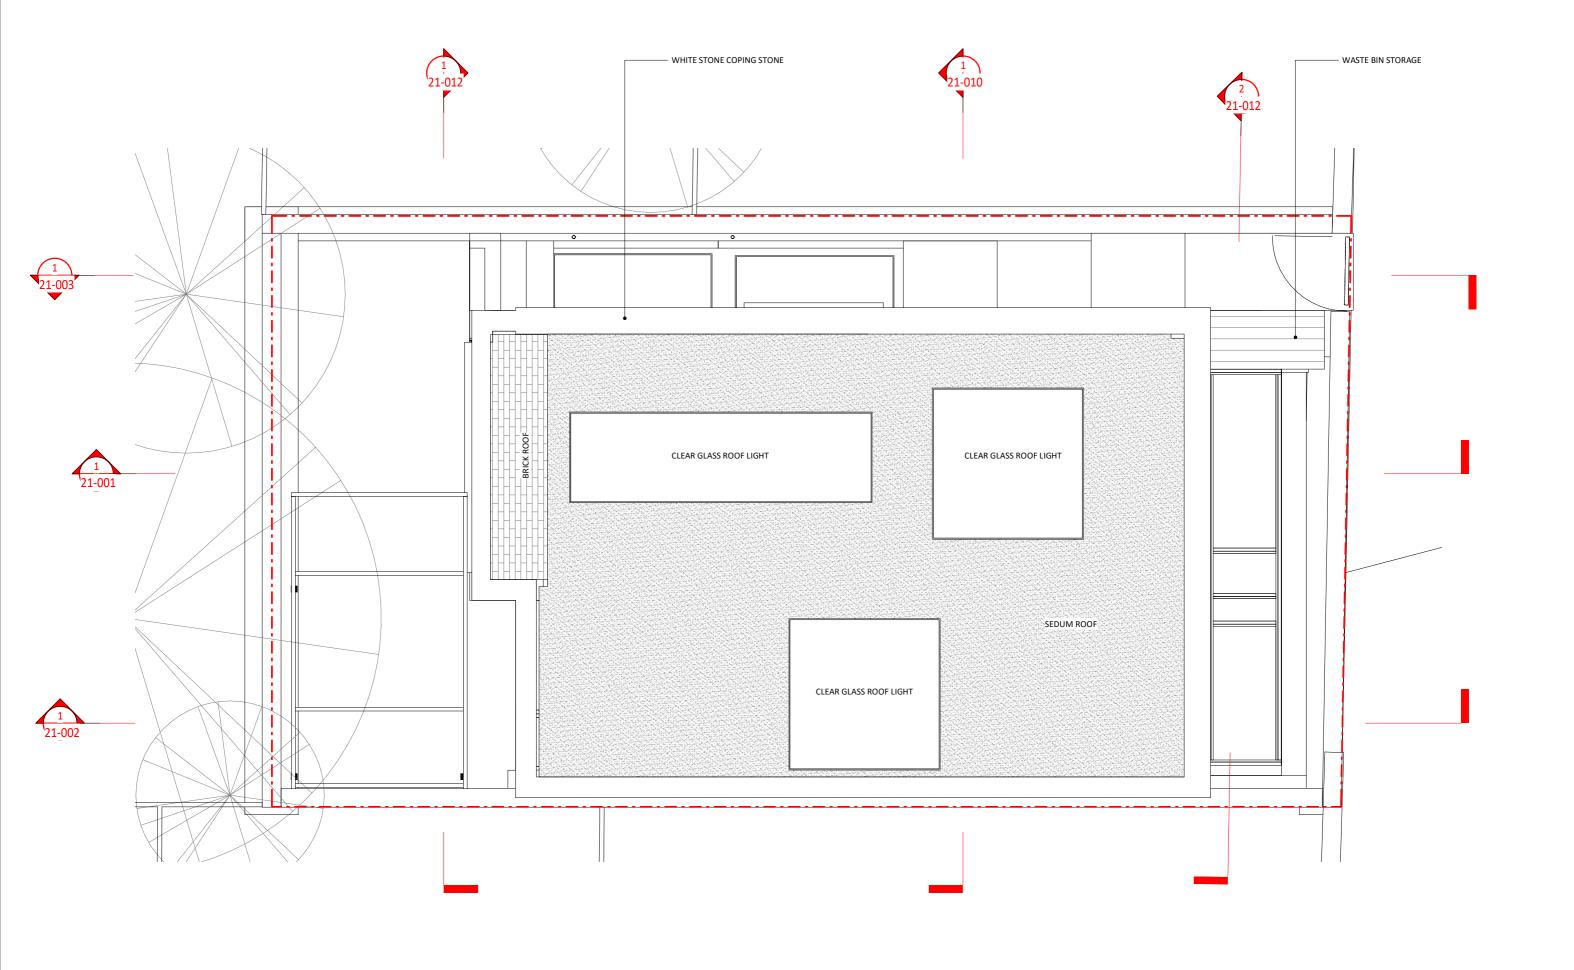

Project Name Land on the North side of Lidlington place

**Drawing Title** Proposed Roof Plan

| $\overline{}$ |   |  |
|---------------|---|--|
| Z             | ) |  |
|               | ) |  |
|               | / |  |

| A-19-003 |            |             |  |  |
|----------|------------|-------------|--|--|
| Status   |            | PRELIMINARY |  |  |
| Date     | 30/01/2020 | Job No. 093 |  |  |
| Rev.     |            |             |  |  |
| SCALE    | 1:50 (     | @ A3        |  |  |