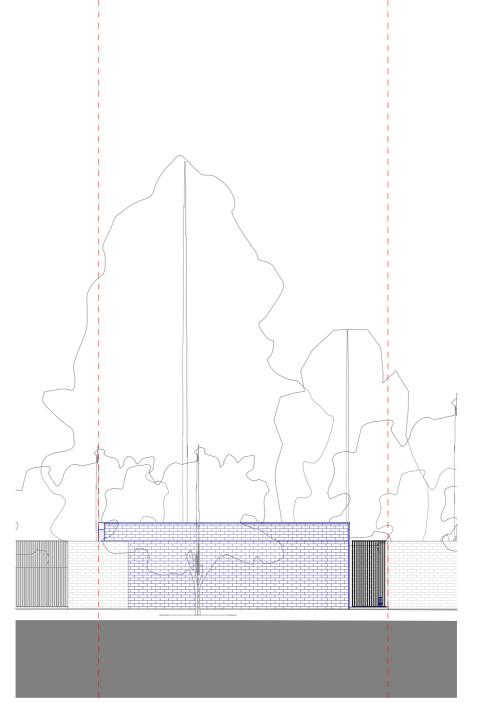

Project Name Land on the North side of Lidlington place

**Drawing Title** Proposed Elevations - Sheet 3

South Elevation 22-101/ 1:100

1:100 OM

2M

20

30

10

4M

| A-22   | 2-101      |        |
|--------|------------|--------|
| Status |            | PREI   |
| Date   | 30/01/2020 | Job No |
| D      |            | •      |

LIMINARY No. 093 Rev. 40MM SCALE 1:100 @ A3