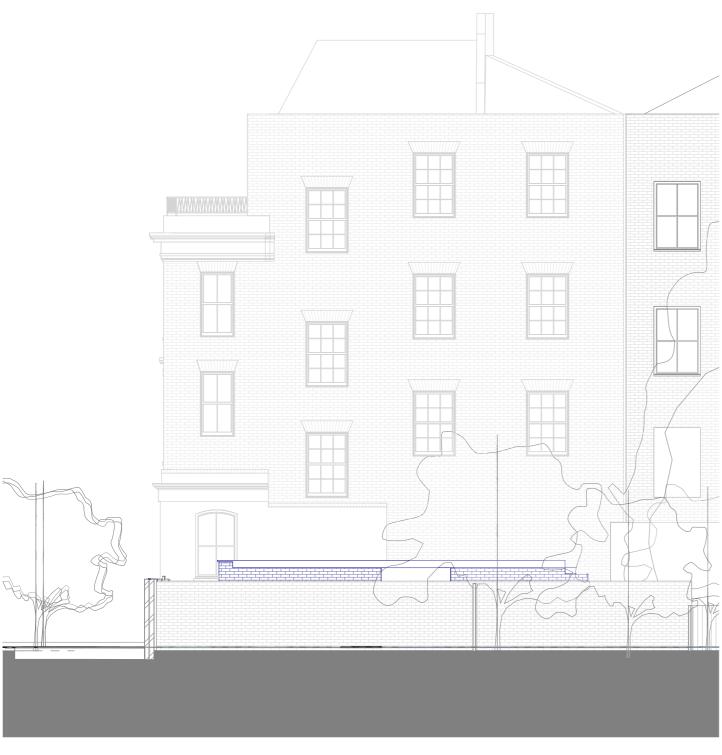

Project Name Land on the North side of Lidlington place

**Drawing Title** Proposed Elevations - Sheet 3

South Elevation 22-101/ 1:100

1:100 OM

2M

20

30

10

4M

| A-22   | 2-101      |        |
|--------|------------|--------|
| Status |            | PREI   |
| Date   | 30/01/2020 | Job No |
| D      |            | •      |

LIMINARY No. 093 Rev. 40MM SCALE 1:100 @ A3