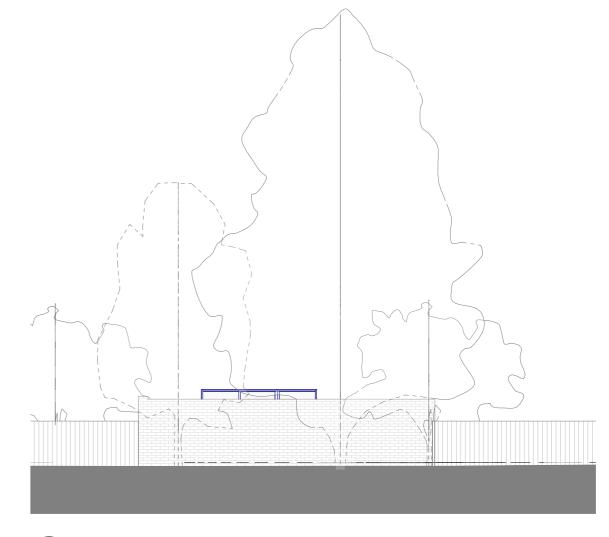

Project Name Land on the North side of Lidlington place

**Drawing Title** Proposed Elevations - Sheet 3

South Elevation 22-101/ 1:100

1:100 OM

2M

20

30

10

4M

| A-22   | 2-101      |        |
|--------|------------|--------|
| Status |            | PREI   |
| Date   | 30/01/2020 | Job No |
| D      |            | •      |

LIMINARY No. 093 Rev. 40MM SCALE 1:100 @ A3