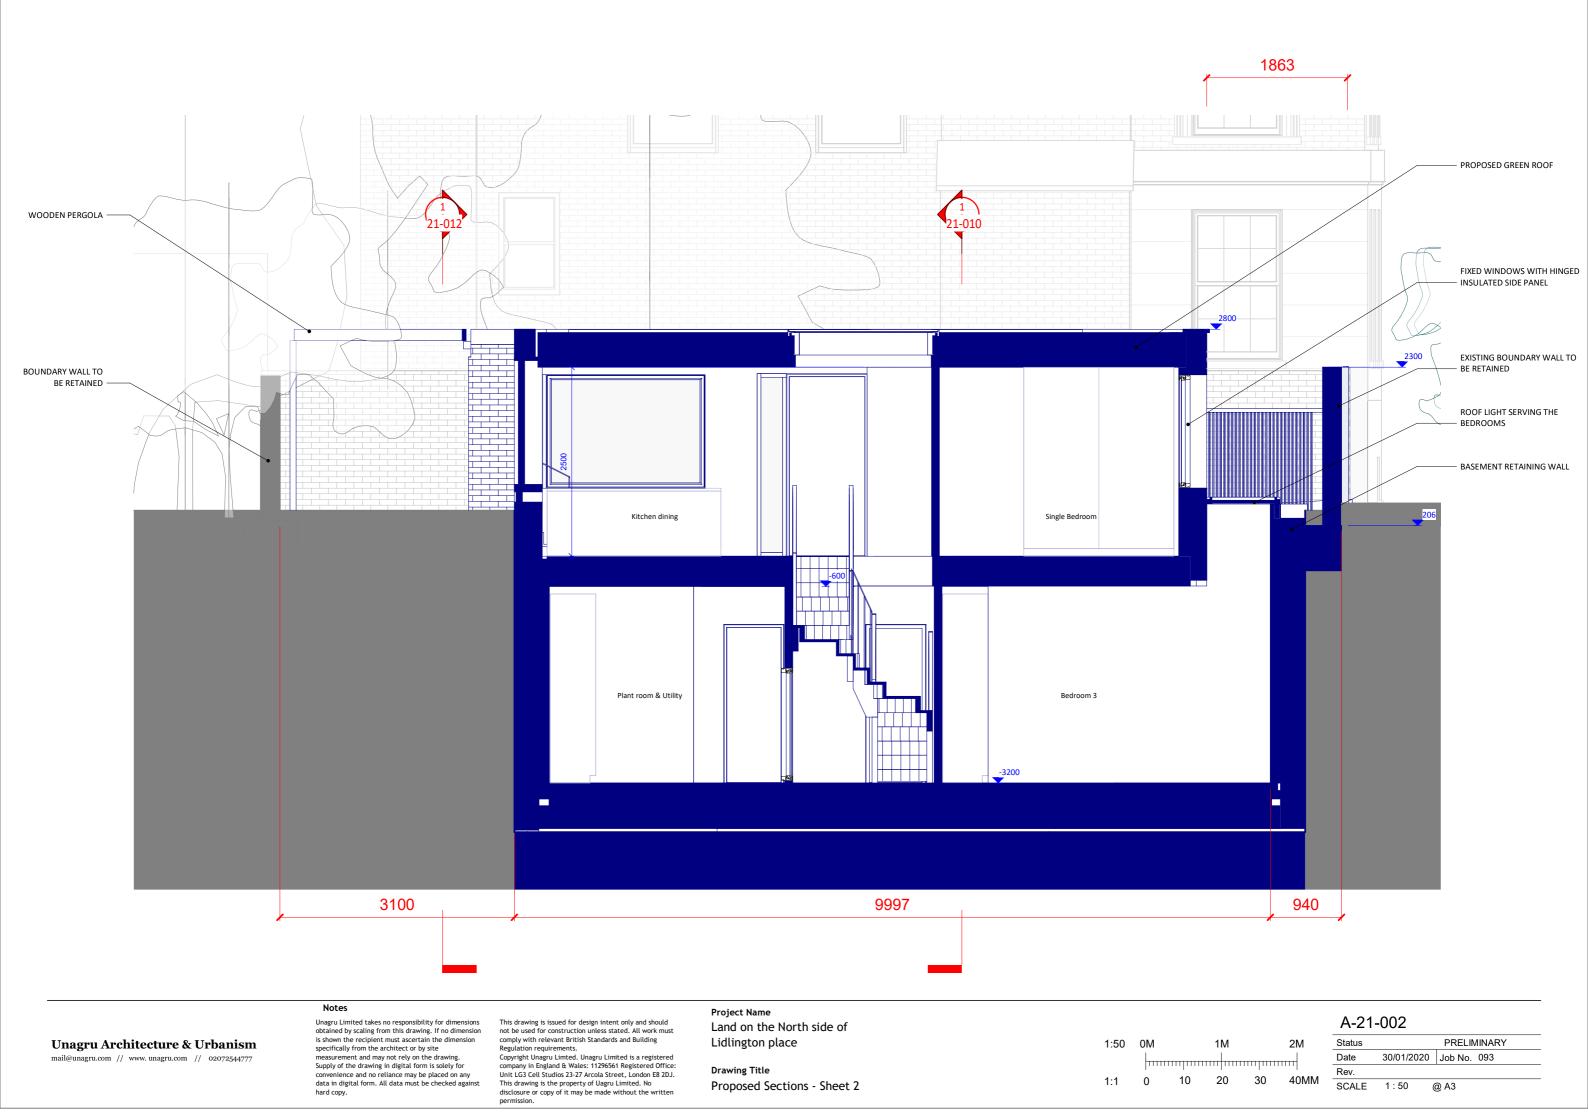

Thi 10 awing is 20 property 30 Jagru Li 40MM written

Project Name Land on the North side of Lidlington place

**Drawing Title** Proposed Sections - Sheet 1

# A-21-001

| Status | PRELIMINARY |             |  |
|--------|-------------|-------------|--|
| Date   | 30/01/2020  | Job No. 093 |  |
| Rev.   |             |             |  |
| SCALE  | 1:50        | @ A3        |  |