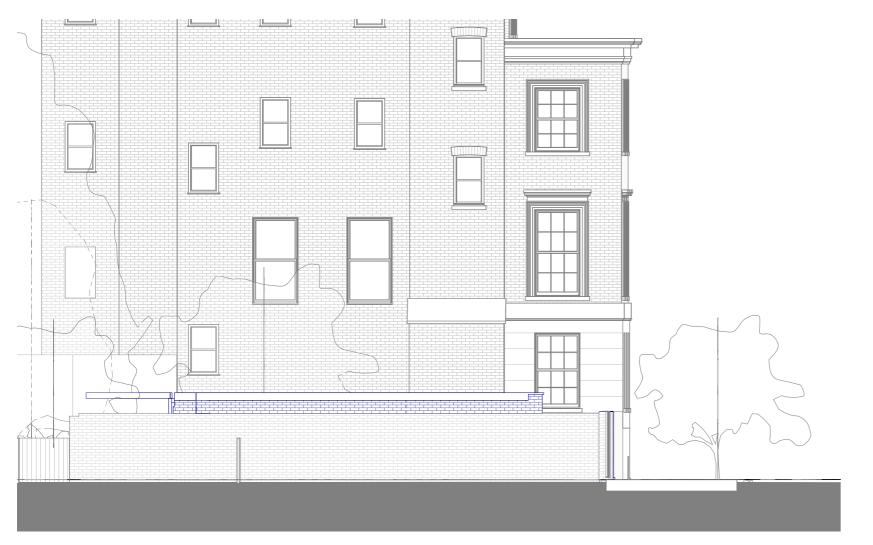

Project Name Land on the North side of Lidlington place

**Drawing Title** Proposed Elevations - Sheet 3

South Elevation 22-101/ 1:100

1:100 OM

2M

20

30

10

4M

| A-22   | 2-101      |        |
|--------|------------|--------|
| Status |            | PREI   |
| Date   | 30/01/2020 | Job No |
| D      |            | •      |

LIMINARY No. 093 Rev. 40MM SCALE 1:100 @ A3