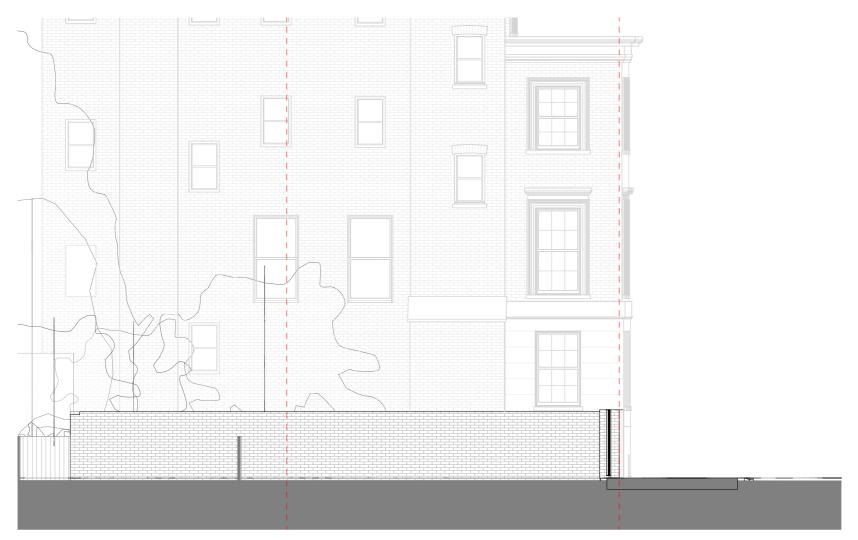

Project Name Land on the North side of Lidlington place

**Existing Conditions - Elevations** 

1:100 OM 1:1 0 10 20 30 40MM A-11-031

Status PRELIMINARY Date 30/01/2020 Job No. 093 Rev. SCALE 1:100 @ A3

South Elevation 1:100

Project Name Land on the North side of Lidlington place

Existing Conditions - Elevations - 2

A-11-032 Status PRELIMINARY Date 30/01/2020 Job No. 093 Rev. SCALE 1:100 @ A3

Unagru Limited takes no responsibility for dimensions obtained by scaling from this drawing. If no dimension is shown the recipient must ascertain the dimension specifically from the architect or by site specification from a connection by since measurement and may not rely on the drawing. Supply of the drawing in digital form is solely for convenience and no reliance may be placed on any data in digital form. All data must be checked against