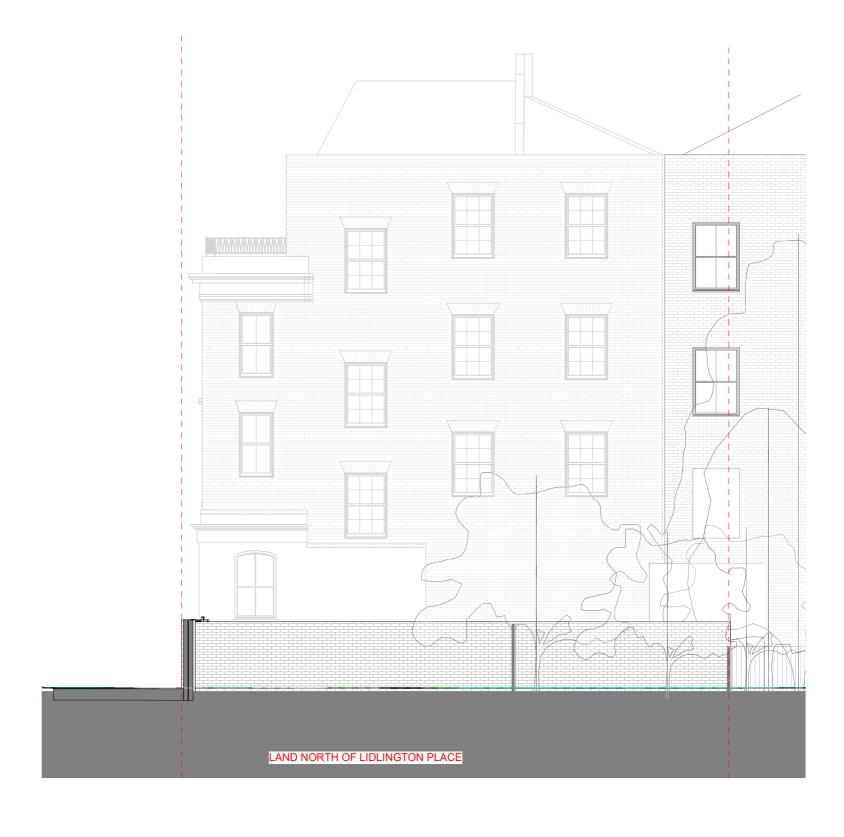

East Elevation \11-032/ 1:100

Project Name Land on the North side of Lidlington place

Existing Conditions - Elevations - 2

A-11-032 Status PRELIMINARY Date 30/01/2020 Job No. 093 Rev. SCALE 1:100 @ A3

Unagru Limited takes no responsibility for dimensions obtained by scaling from this drawing. If no dimension is shown the recipient must ascertain the dimension specifically from the architect or by site specification from a connection by since measurement and may not rely on the drawing. Supply of the drawing in digital form is solely for convenience and no reliance may be placed on any data in digital form. All data must be checked against