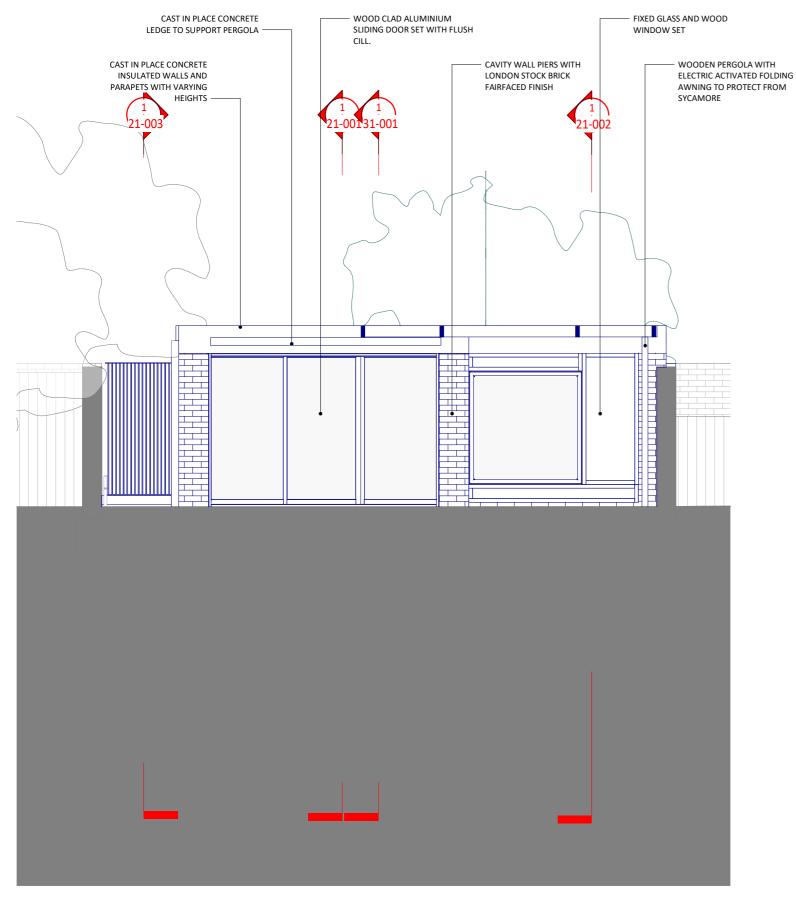

Thi 10 awing is 20 property 30 Jagru Li 40MM written

Project Name Land on the North side of Lidlington place

**Drawing Title** Proposed Sections - Sheet 1

# A-21-001

| Status | PRELIMINARY |             |  |
|--------|-------------|-------------|--|
| Date   | 30/01/2020  | Job No. 093 |  |
| Rev.   |             |             |  |
| SCALE  | 1:50        | @ A3        |  |

Project Name Land on the North side of Lidlington place

**Drawing Title** Proposed Sections - Sheet 3

A-21-003

| — .    | •••        |             |  |  |
|--------|------------|-------------|--|--|
| Status |            | PRELIMINARY |  |  |
| Date   | 30/01/2020 | Job No. 093 |  |  |
| Rev.   |            |             |  |  |
| SCALE  | 1 · 50     | @ A3        |  |  |