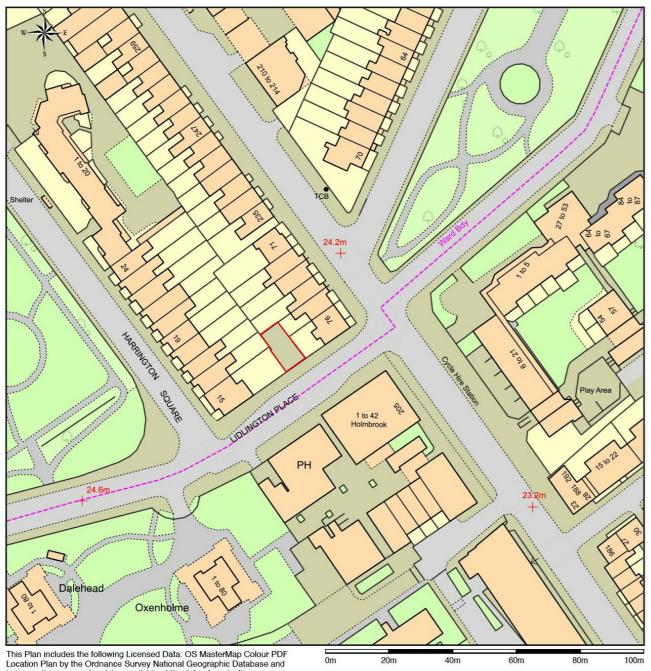

This Plan includes the following Licensed Data: OS MasterMap Colour PDF Location Plan by the Ordnance Survey National Geographic Database and incorporating surveyed revision available at the date of production. Reproduction in whole or in part is prohibited without the prior permission of Ordnance Survey. The representation of a road, track or path is no evidence of a right of way. The representation of features, as lines is no evidence of a property boundary. © Crown copyright and database rights, 2020. Ordnance Survey 0100031673

Scale: 1:1250, paper size: A4

LOCATION PLAN 1:1250 @ A3 PROPERTY OUTLINED IN RED

BLOCK PLAN 1:500 PROPERTY OUTLINED IN RED

LIDLINGTON PLACE

Drawing Title Location Plan & Block Plan

24.2m

| ١- | 1 | 0 | _( | 0 | 0 | 1 |  |
|----|---|---|----|---|---|---|--|
| •  | • | • |    | v | v | • |  |

| ,      | •••        |             |
|--------|------------|-------------|
| Status |            | PRELIMINARY |
| Date   | 30/01/2020 | Job No. 093 |
| Rev.   |            |             |
| SCALE  | 1:500      | @ A3        |