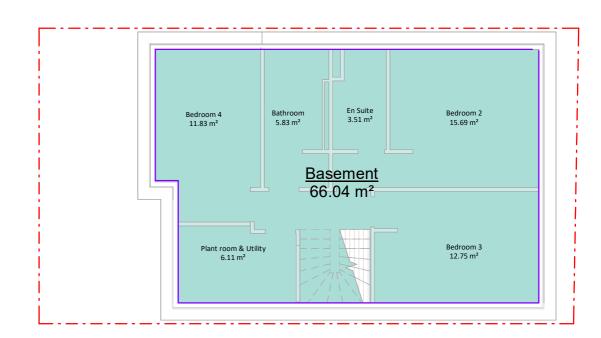

Project Name Land on the North side of Lidlington place

**Drawing Title** Proposed Site Plan

A-18-100 Status PRELIMINARY Date 30/01/2020 Job No. 093 Rev. SCALE 1:100 @ A3

Ground Floor GIA 18-500/ 1:100

Basement GIA 18-500 1:100

Project Name Land on the North side of Lidlington place

**Drawing Title** Proposed Basement Plan

| A-19-001 |            |             |  |  |  |
|----------|------------|-------------|--|--|--|
| Status   |            | PRELIMINARY |  |  |  |
| Date     | 30/01/2020 | Job No. 093 |  |  |  |
| Rev.     |            |             |  |  |  |
| SCALE    | 1:50       | @ A3        |  |  |  |