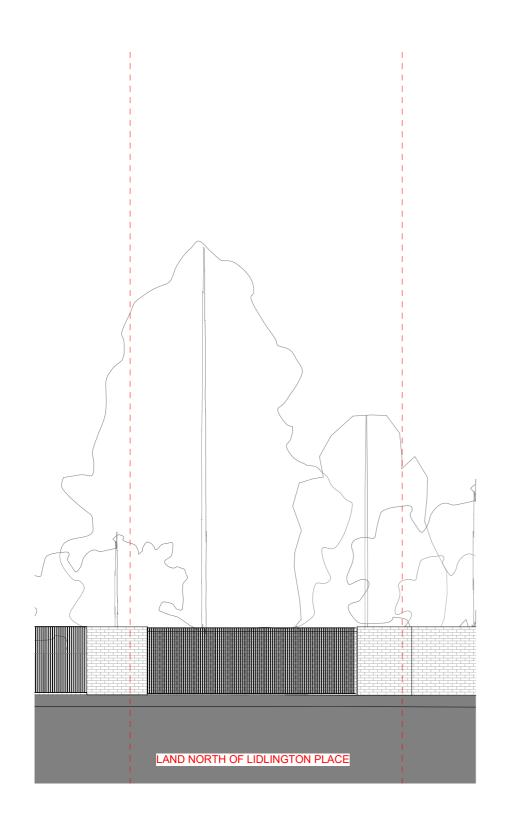

21-012/

Section through rear garden

Unagru Limited takes no responsibility for dimensions obtained by scaling from this drawing. If no dimension is shown the recipient must ascertain the dimension specifically from the architect or by site specification from a connection by since measurement and may not rely on the drawing. Supply of the drawing in digital form is solely for convenience and no reliance may be placed on any data in digital form. All data must be checked against

Project Name Land on the North side of

Lidlington place

**Drawing Title** Proposed Sections - Sheet 4

21-012/

1:50

A-21-012

PRELIMINARY Status 30/01/2020 Job No. 093 Date Rev. SCALE 1:50 @ A3