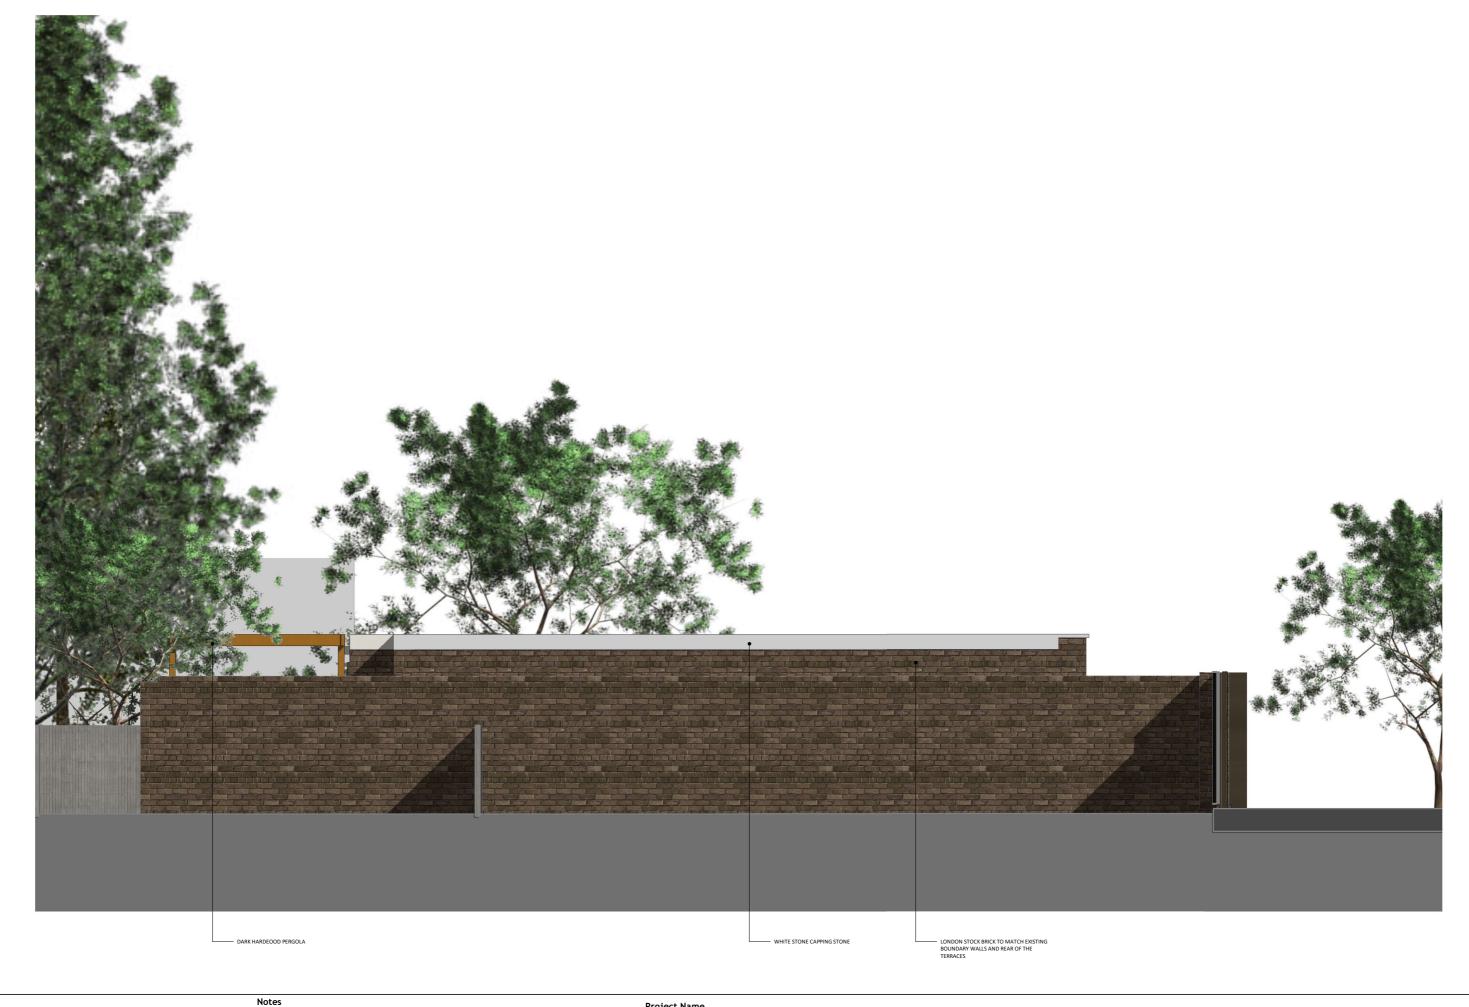

Project Name Land on the North side of Lidlington place

Detailed elevations and sections - South

A-32-503 PRELIMINARY Status Date 30/01/2020 Job No. 093 Rev. 40MM SCALE 1:50

mail@unagru.com // www.unagru.com // 02072544777

Project Name Land on the North side of Lidlington place

Detailed elevations and sections - East

A-32-504

30

20

1:1 0

Status PRELIMINARY Date 30/01/2020 Job No. 093 Rev. 40MM SCALE 1:50

Unagru Limited takes no responsibility for dimensions obtained by scaling from this drawing. If no dimension is shown the recipient must ascertain the dimension specifically from the architect or by site measurement and may not rely on the drawing. Supply of the drawing in digital form is solely for convenience and no reliance may be placed on any data in digital form. All data must be checked against hard come.