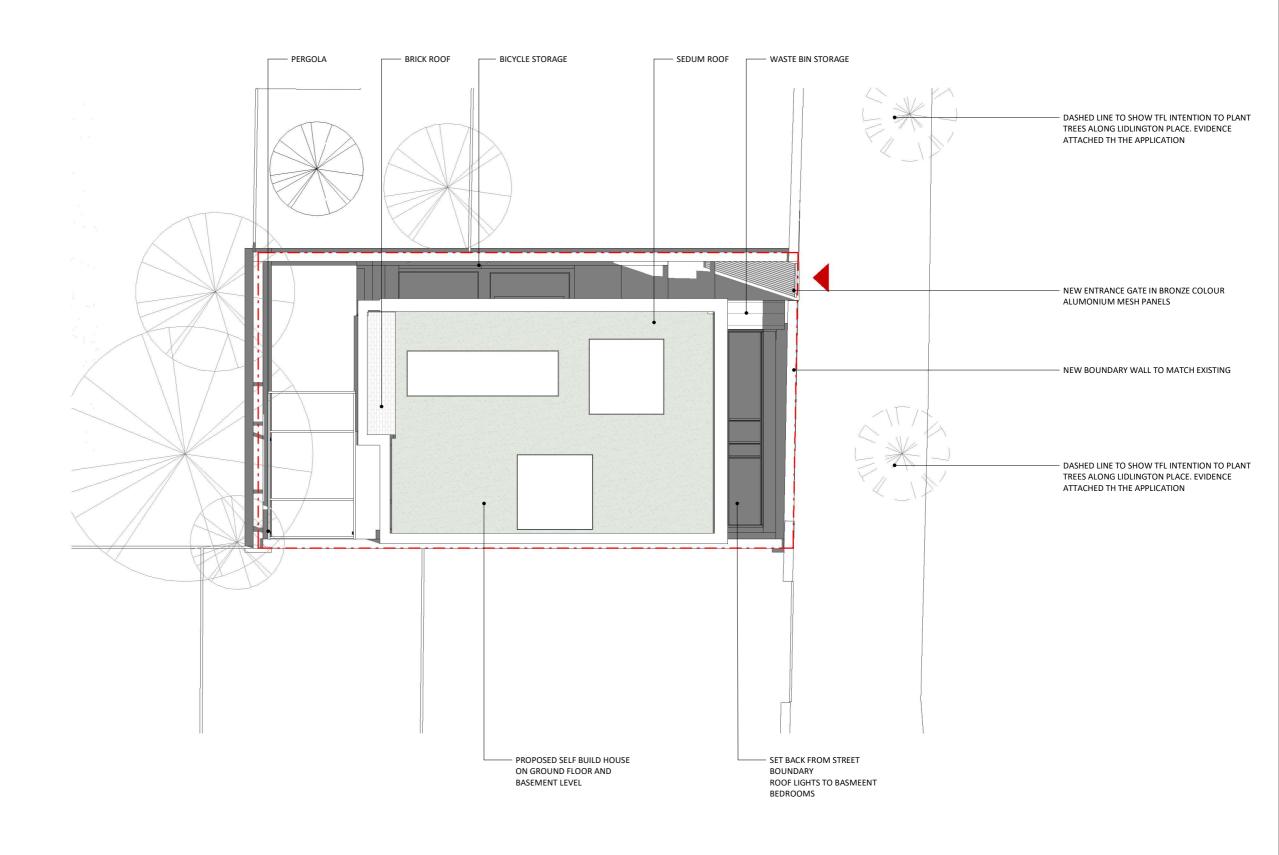

This drawing is issued for design intent only and should not be used for construction unless stated. All work must comply with relevant British Standards and Building Regulation requirements.

Copyright Unagru Limited. Unagru Limited is a registered company in England & Wales: 11296561 Registered Office: Unit LG3 Cell Studios 23-27 Arcola Street, London E8 2DJ. This drawing is the property of Uagru Limited. No disclosure or copy of it may be made without the written permission.

Project Name Land on the North side of Lidlington place

**Drawing Title** Proposed Site Plan

A-18-100 Status PRELIMINARY Date 30/01/2020 Job No. 093 Rev. SCALE 1:100 @ A3

Ground Floor GIA 18-500/ 1:100

Basement GIA 18-500 1:100