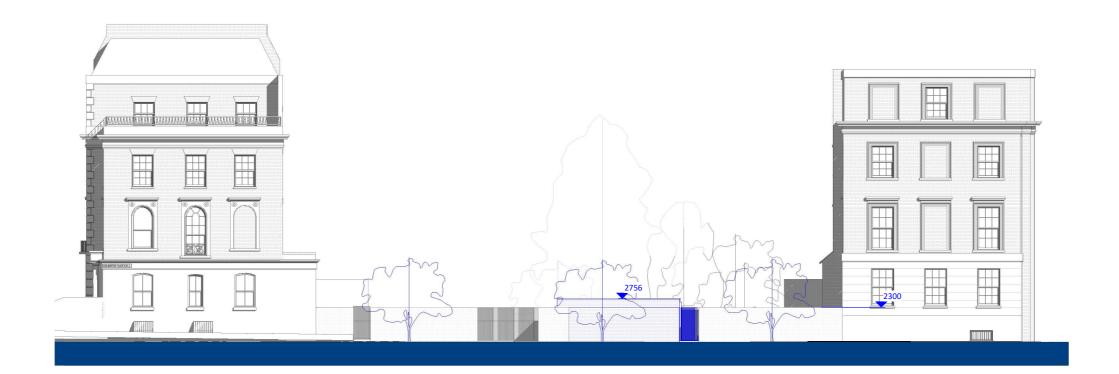

Project Name Land on the North side of Lidlington place

Proposed Elevations - Sheet 1

# A-22-001

| Status | PRELIMINARY |             |  |
|--------|-------------|-------------|--|
| Date   | 30/01/2020  | Job No. 093 |  |
| Rev.   |             |             |  |
| SCALE  | 1:200       | @ A3        |  |