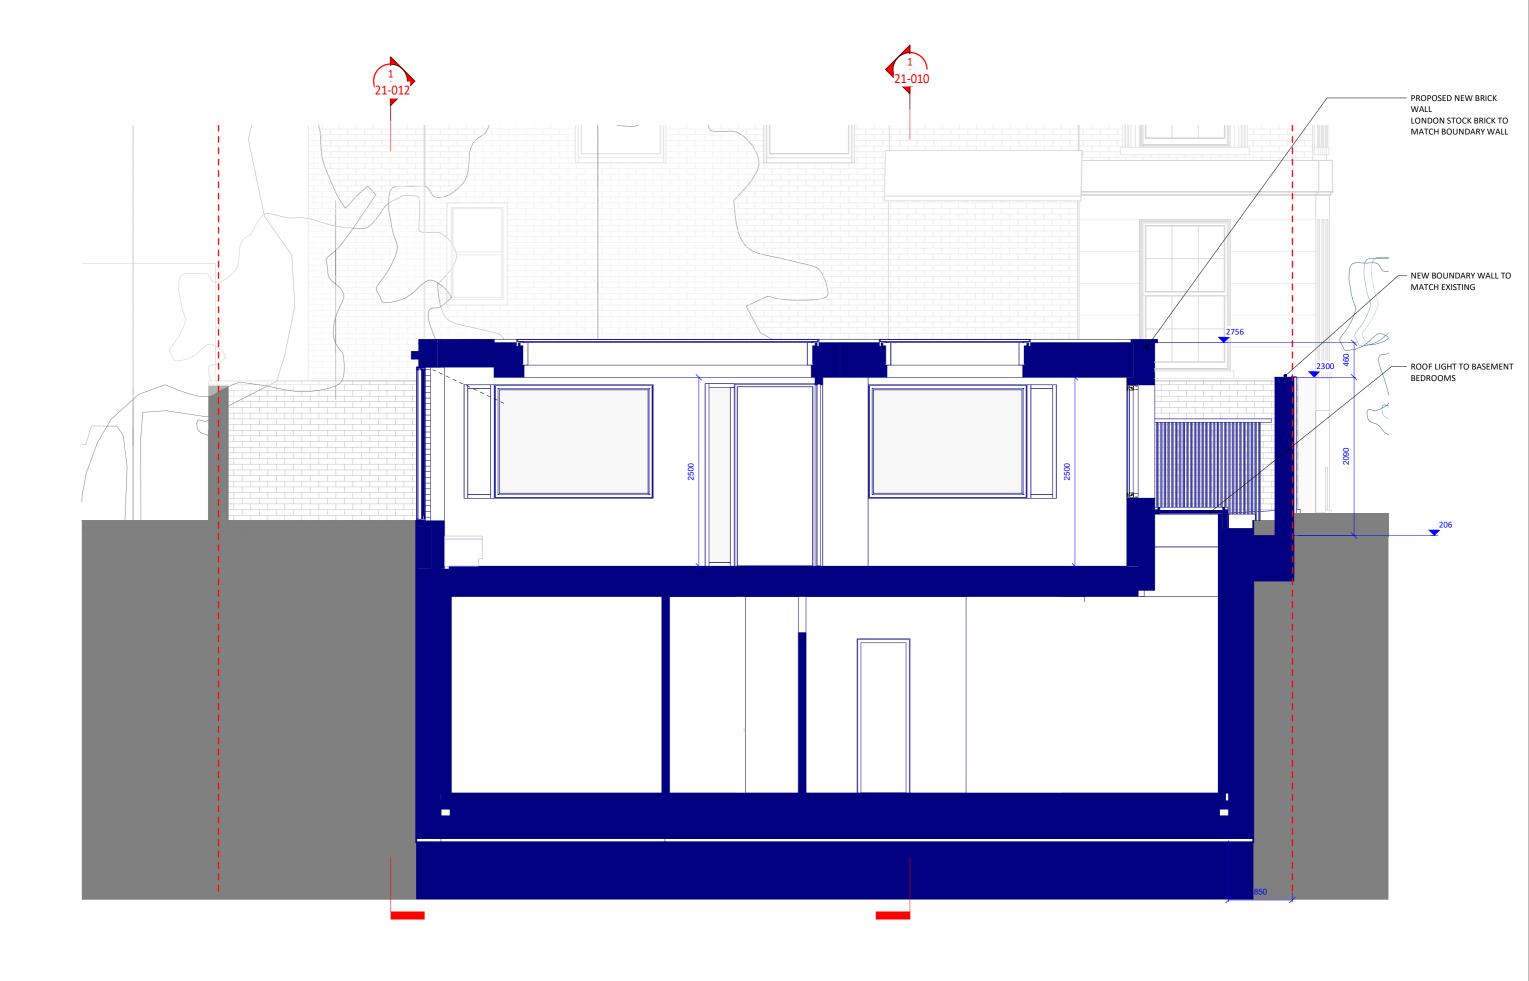

Project Name Land on the North side of

Lidlington place

**Drawing Title** Proposed Sections - Sheet 4

21-012/

1:50

A-21-012

PRELIMINARY Status 30/01/2020 Job No. 093 Date Rev. SCALE 1:50 @ A3