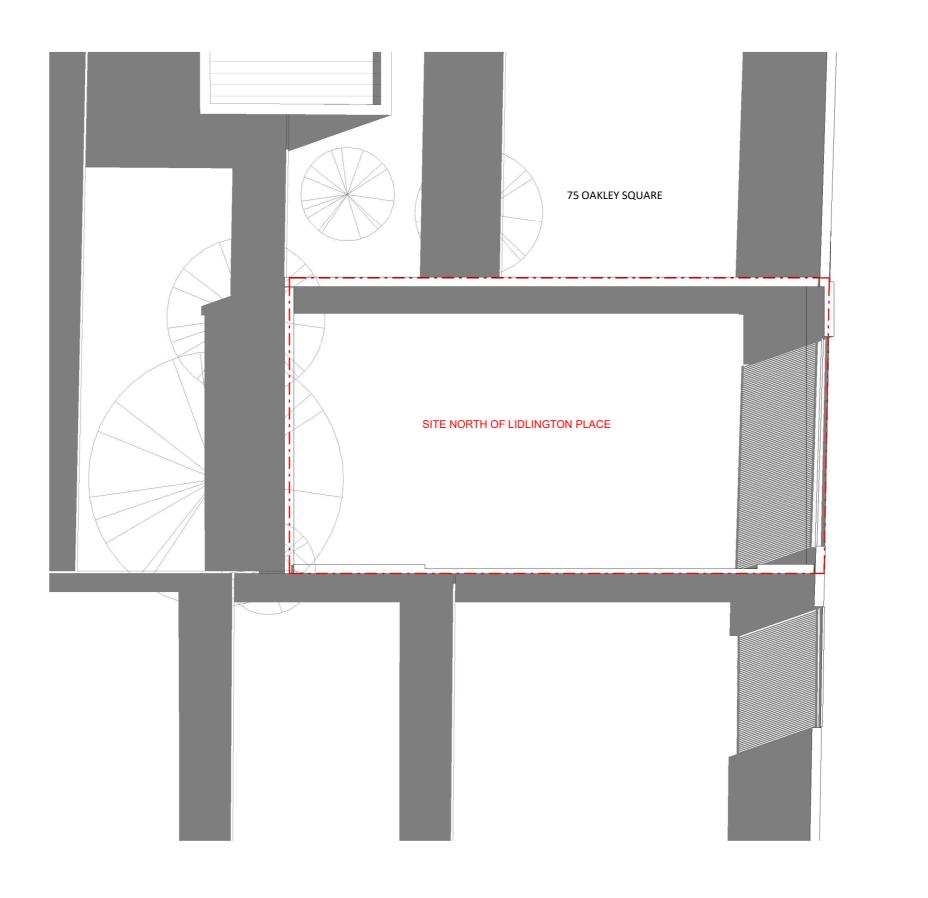

Drawing Title Location Plan & Block Plan

24.2m

| ١- | 1 | 0 | _( | 0 | 0 | 1 |  |
|----|---|---|----|---|---|---|--|
| •  | • | • |    | v | v | • |  |

| ,      | •••        |             |
|--------|------------|-------------|
| Status |            | PRELIMINARY |
| Date   | 30/01/2020 | Job No. 093 |
| Rev.   |            |             |
| SCALE  | 1:500      | @ A3        |

Project Name Land on the North side of Lidlington place

**Drawing Title** Existing Conditions - Massing

1M

A-11-001

Status PRELIMINARY Date 30/01/2020 Job No. 093 Rev. SCALE 1:100 @ A3

**Unagru Architecture & Urbanism** mail@unagru.com // www.unagru.com // 02072544777