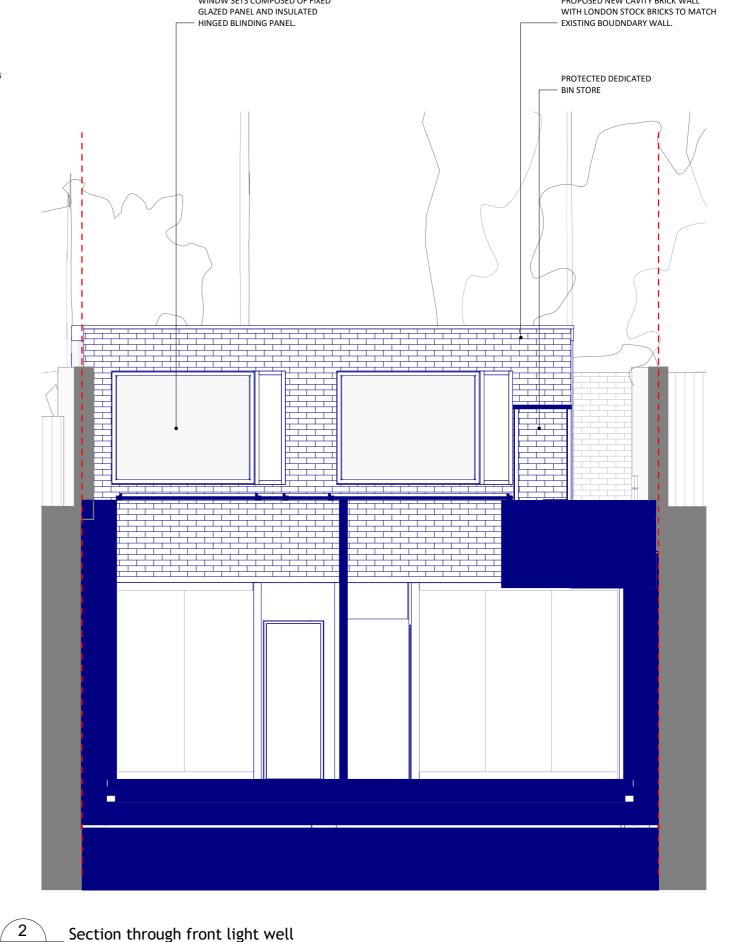

Detailed section 1

| 1:50 | OM                                                | 1M                                               |              |    | 2M           |  |
|------|---------------------------------------------------|--------------------------------------------------|--------------|----|--------------|--|
|      | <del>                                      </del> | <del>,,,,,,,,,,,,,,,,,,,,,,,,,,,,,,,,,,,,,</del> | <del> </del> |    | <del> </del> |  |
| 1:1  | 0                                                 | 10                                               | 20           | 30 | 40MM         |  |

| Status |            | PRELIMINARY |     |  |  |
|--------|------------|-------------|-----|--|--|
| Date   | 30/01/2020 | Job No.     | 093 |  |  |
| Rev.   |            |             |     |  |  |
| SCALE  | 1:50       | @ A3        |     |  |  |