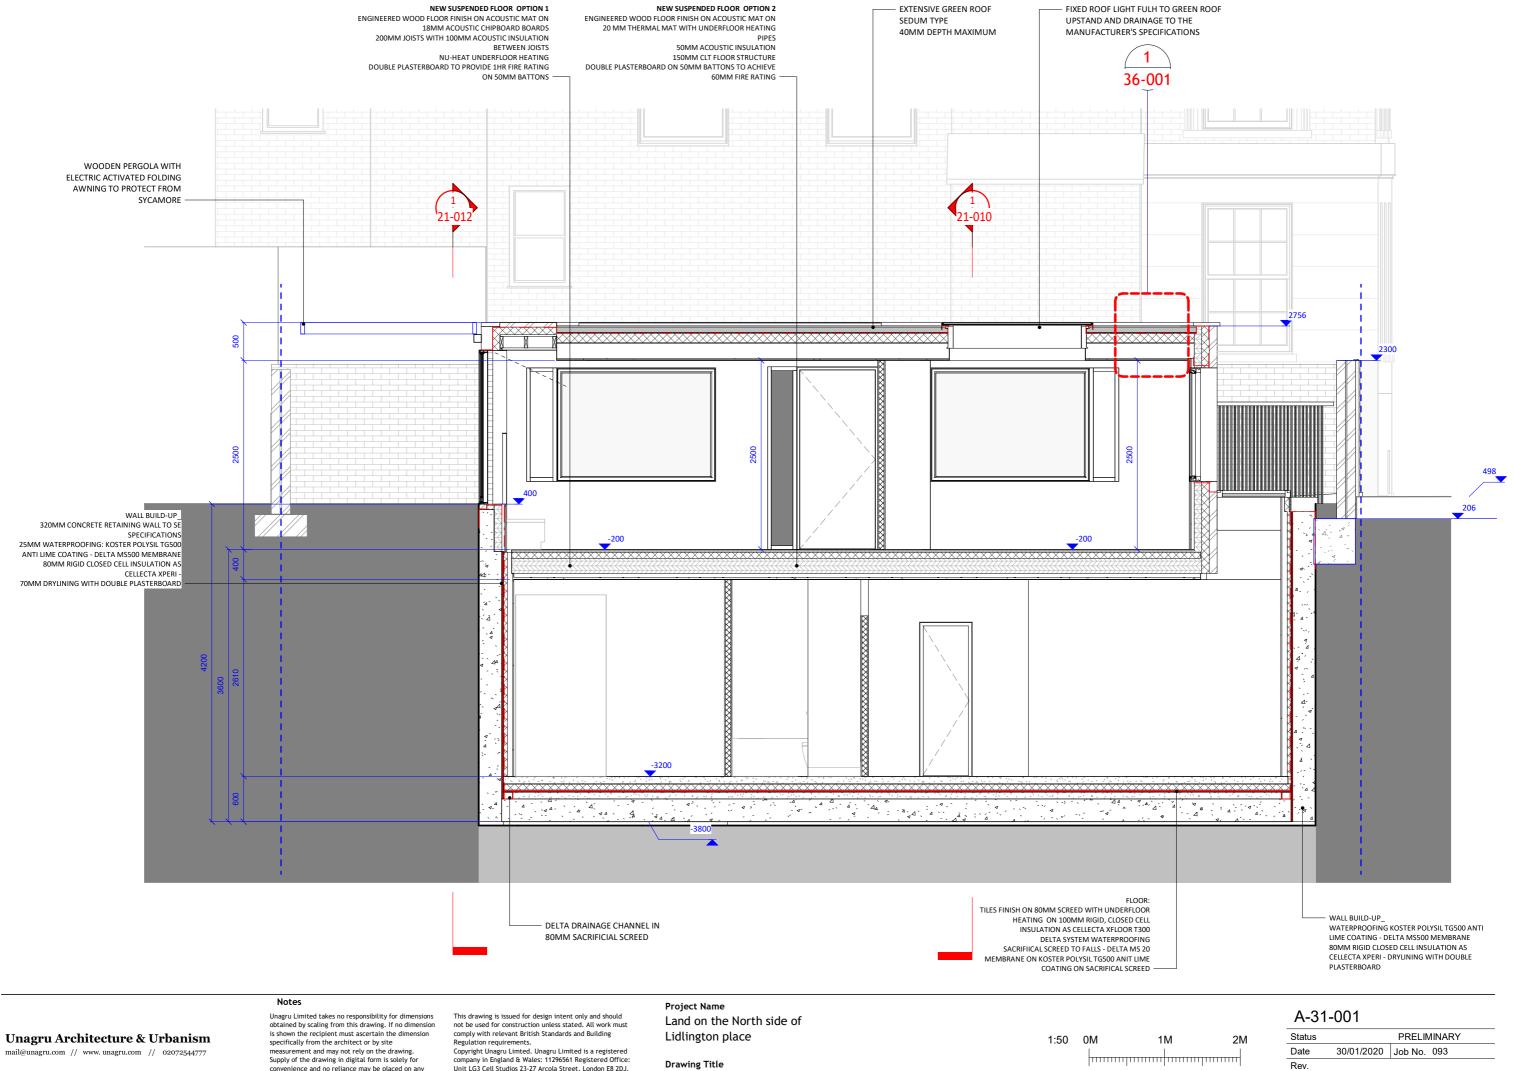

Thi 10 awing is 20 property 30 Jagru Li 40MM written

Project Name Land on the North side of Lidlington place

**Drawing Title** Proposed Sections - Sheet 1

# A-21-001

| Status | PRELIMINARY |             |  |
|--------|-------------|-------------|--|
| Date   | 30/01/2020  | Job No. 093 |  |
| Rev.   |             |             |  |
| SCALE  | 1:50        | @ A3        |  |

Project Name Land on the North side of Lidlington place

**Drawing Title** Proposed Sections - Sheet 5

| A-21   | -010       |             |  |
|--------|------------|-------------|--|
| Status |            | PRELIMINARY |  |
| Date   | 30/01/2020 | Job No. 093 |  |
| Rev.   |            |             |  |
| SCALE  | 1:50       | @ A3        |  |

21-012/

Section through rear garden

Unagru Limited takes no responsibility for dimensions obtained by scaling from this drawing. If no dimension is shown the recipient must ascertain the dimension specifically from the architect or by site specification from a connection by since measurement and may not rely on the drawing. Supply of the drawing in digital form is solely for convenience and no reliance may be placed on any data in digital form. All data must be checked against

Project Name Land on the North side of

Lidlington place

**Drawing Title** Proposed Sections - Sheet 4

21-012/

1:50

A-21-012

PRELIMINARY Status 30/01/2020 Job No. 093 Date Rev. SCALE 1:50 @ A3

Project Name Land on the North side of Lidlington place

Section Assembly Details - Sheet 1

1:10 0mm 200 400mm 1:1 0mm 10 20 30 40mm

A-36-001 Status PRELIMINARY Date 28/06/2015 Job No. 093 Rev. SCALE 1:10 @ A3