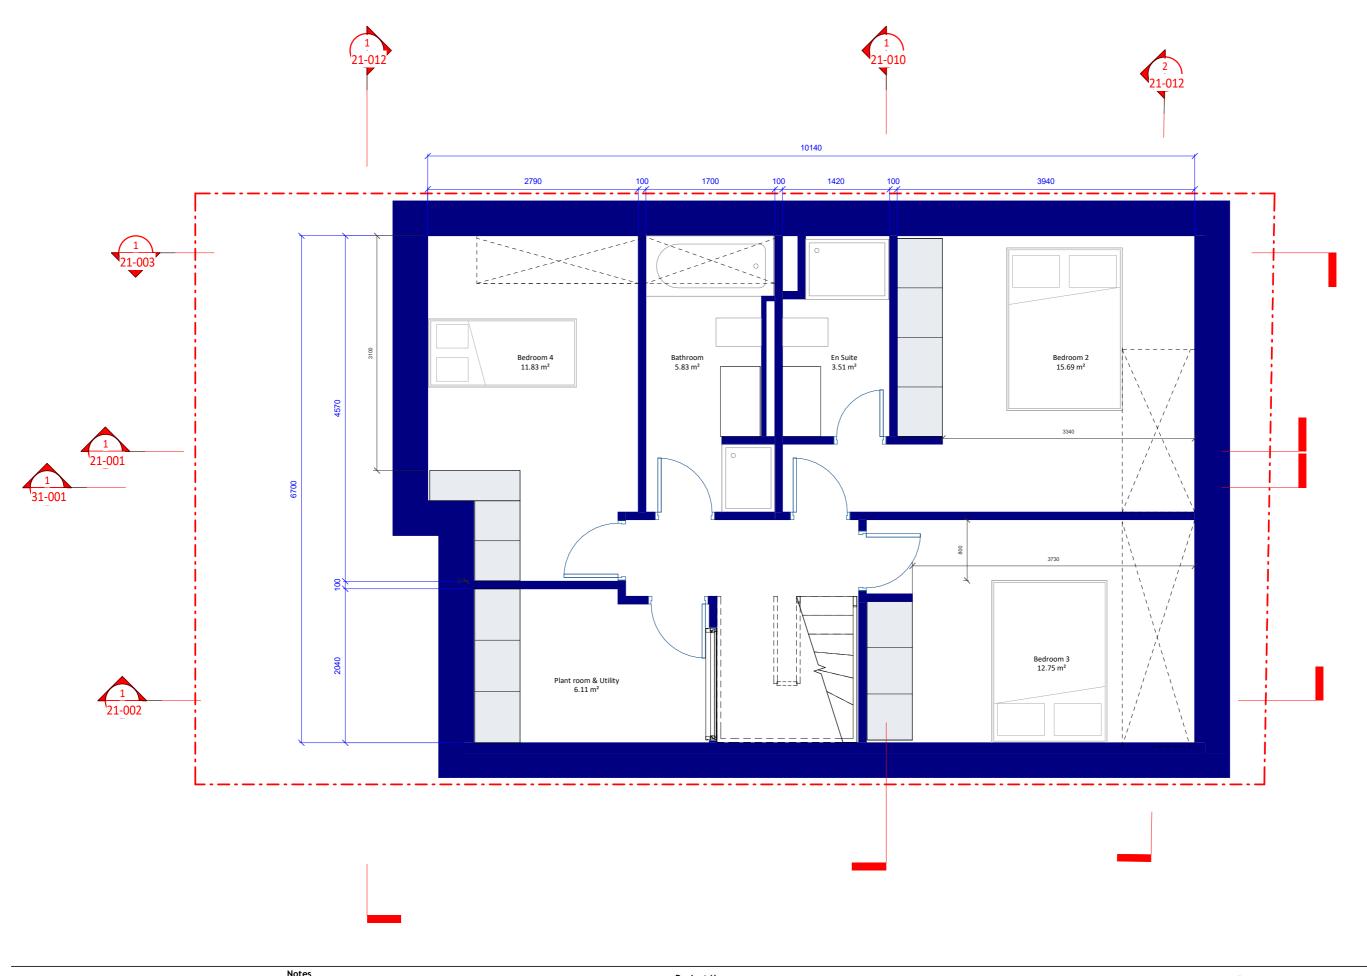

Project Name Land on the North side of Lidlington place

**Drawing Title** Proposed Basement Plan

| A-19-001 |            |             |  |  |  |
|----------|------------|-------------|--|--|--|
| Status   |            | PRELIMINARY |  |  |  |
| Date     | 30/01/2020 | Job No. 093 |  |  |  |
| Rev.     |            |             |  |  |  |
| SCALE    | 1:50       | @ A3        |  |  |  |