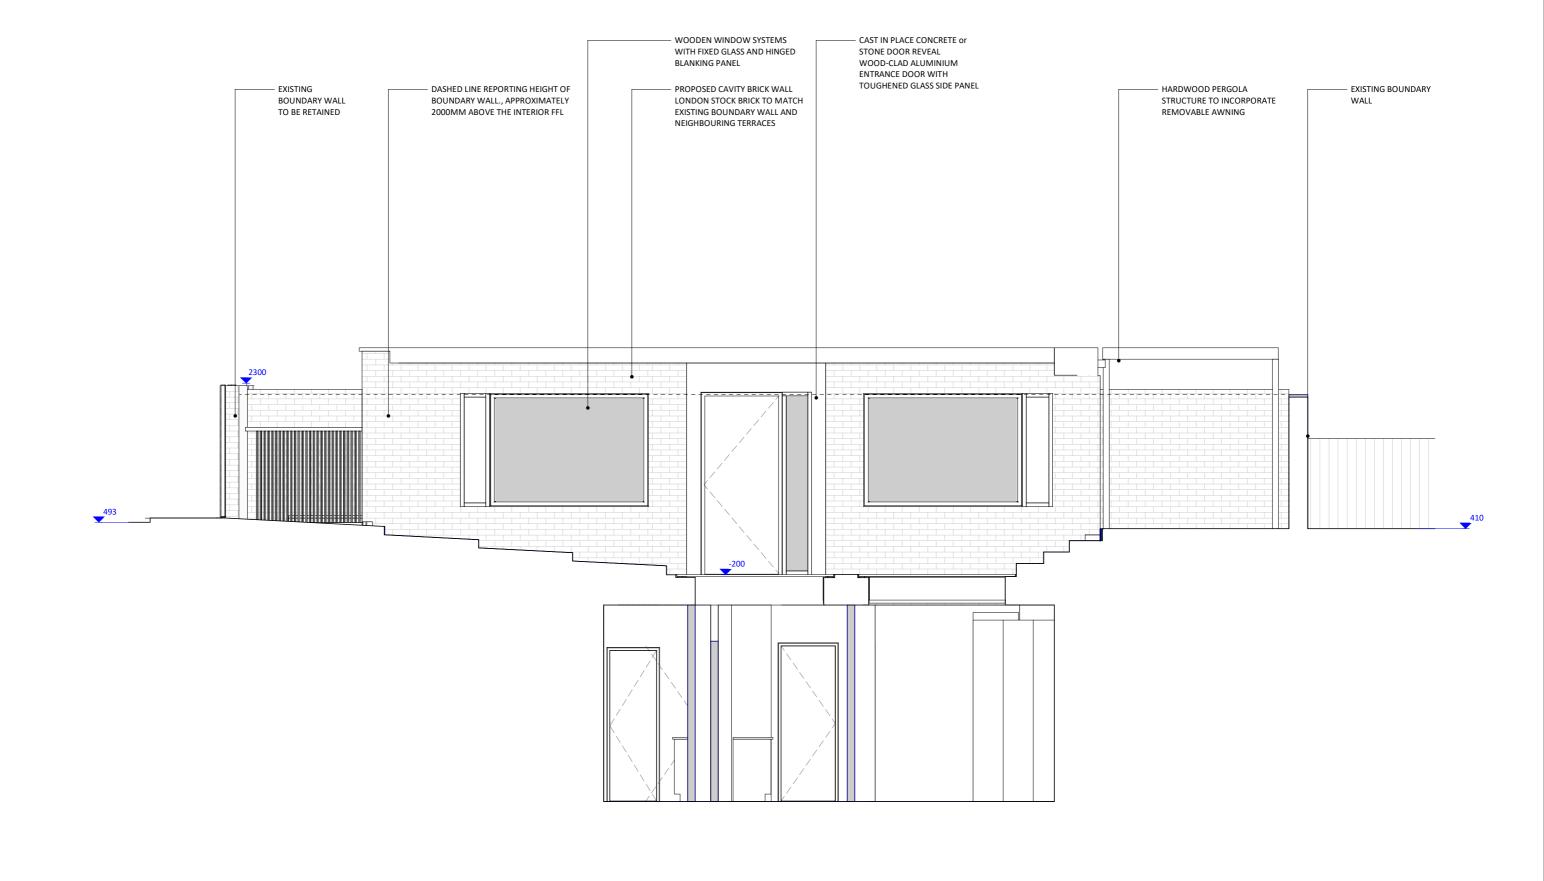

### Project Name Land on the North side of Lidlington place

Detailed elevations and sections - East

A-32-501 PRELIMINARY 30/01/2020 Job No. 093 1:50

Project Name Land on the North side of Lidlington place

Detailed elevations and sections - East

A-32-502

1:50 OM

0

1:1

20

30

Project Name Land on the North side of Lidlington place

Detailed elevations and sections - South

A-32-503 PRELIMINARY Status Date 30/01/2020 Job No. 093 Rev. 40MM SCALE 1:50

mail@unagru.com // www.unagru.com // 02072544777

Project Name Land on the North side of Lidlington place

Detailed elevations and sections - East

A-32-504

30

20

1:1 0

Status PRELIMINARY Date 30/01/2020 Job No. 093 Rev. 40MM SCALE 1:50

Unagru Limited takes no responsibility for dimensions obtained by scaling from this drawing. If no dimension is shown the recipient must ascertain the dimension specifically from the architect or by site measurement and may not rely on the drawing. Supply of the drawing in digital form is solely for convenience and no reliance may be placed on any data in digital form. All data must be checked against hard come.