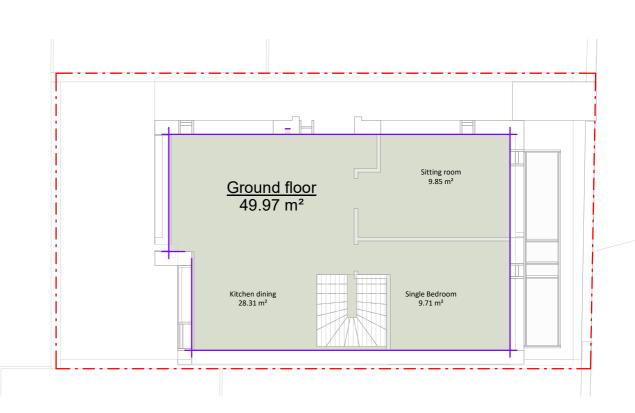

Project Name Land on the North side of Lidlington place

**Drawing Title** Proposed Site Plan

A-18-100 Status PRELIMINARY Date 30/01/2020 Job No. 093 Rev. SCALE 1:100 @ A3

Ground Floor GIA 18-500/ 1:100

Basement GIA 18-500 1:100

Project Name Land on the North side of Lidlington place

**Drawing Title** Areas

A-18-500 Status PRELIMINARY Date 30/01/2020 Job No. 093 Rev. SCALE 1:100 @ A3

mail@unagru.com // www.unagru.com // 02072544777