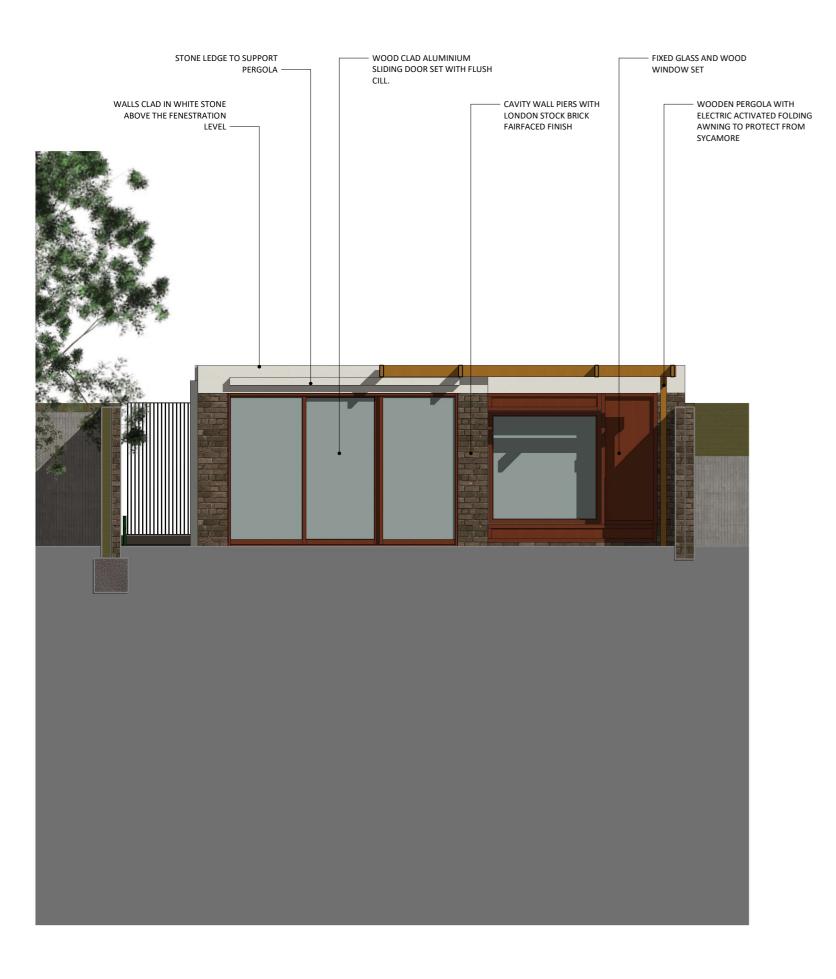

### Project Name Land on the North side of Lidlington place

Detailed elevations and sections - East

A-32-501 PRELIMINARY 30/01/2020 Job No. 093 1:50

Project Name Land on the North side of Lidlington place

Detailed elevations and sections - East

A-32-502

1:50 OM

0

1:1

20

30

PRELIMINARY Status 2M Date 30/01/2020 Job No. 093 Rev. 40MM SCALE 1:50

Unagru Limited takes no responsibility for dimensions obtained by scaling from this drawing. If no dimension is shown the recipient must ascertain the dimension specifically from the architect or by site measurement and may not rely on the drawing. Supply of the drawing in digital form is solely for convenience and no reliance may be placed on any data in digital form. All data must be checked against hard come.