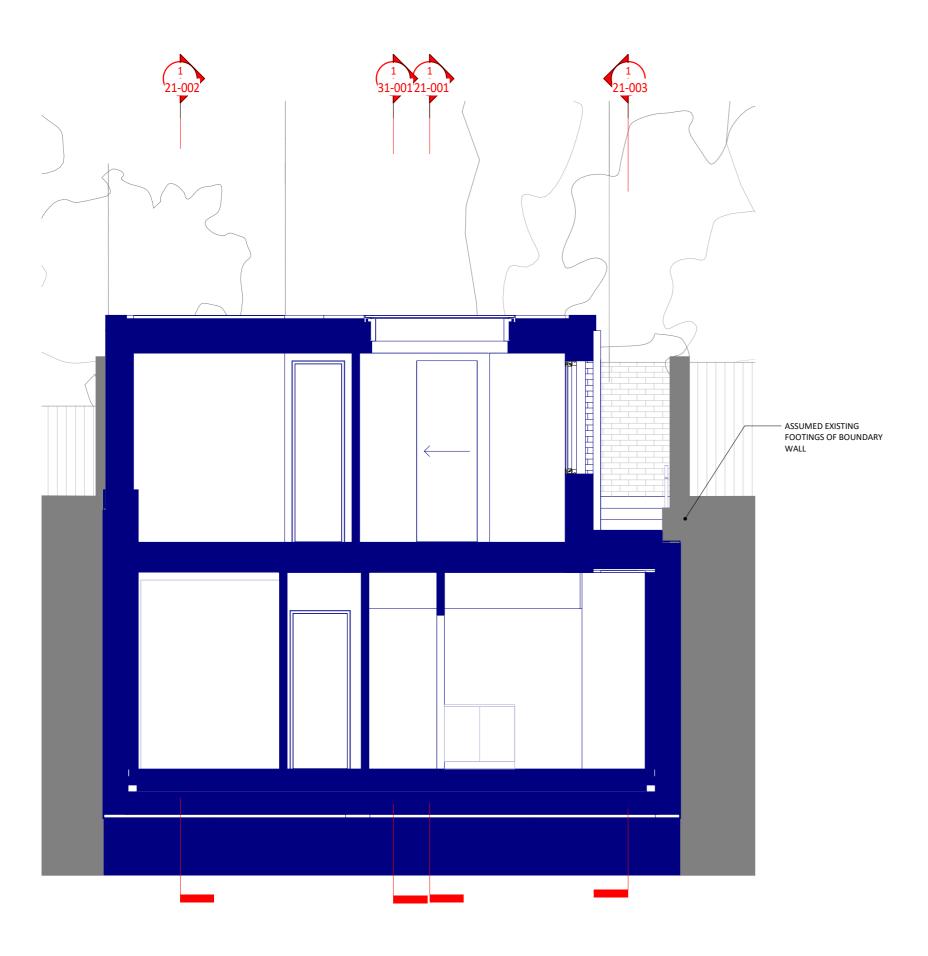

Project Name Land on the North side of Lidlington place

**Drawing Title** Proposed Sections - Sheet 3

A-21-003

| — .    | •••        |             |  |  |
|--------|------------|-------------|--|--|
| Status |            | PRELIMINARY |  |  |
| Date   | 30/01/2020 | Job No. 093 |  |  |
| Rev.   |            |             |  |  |
| SCALE  | 1 · 50     | @ A3        |  |  |

Project Name Land on the North side of Lidlington place

**Drawing Title** Proposed Sections - Sheet 5

| A-21   | -010       |             |  |
|--------|------------|-------------|--|
| Status |            | PRELIMINARY |  |
| Date   | 30/01/2020 | Job No. 093 |  |
| Rev.   |            |             |  |
| SCALE  | 1:50       | @ A3        |  |

Project Name Land on the North side of

Lidlington place

**Drawing Title** Proposed Sections - Sheet 4

21-012/

1:50

A-21-012

PRELIMINARY Status 30/01/2020 Job No. 093 Date Rev. SCALE 1:50 @ A3