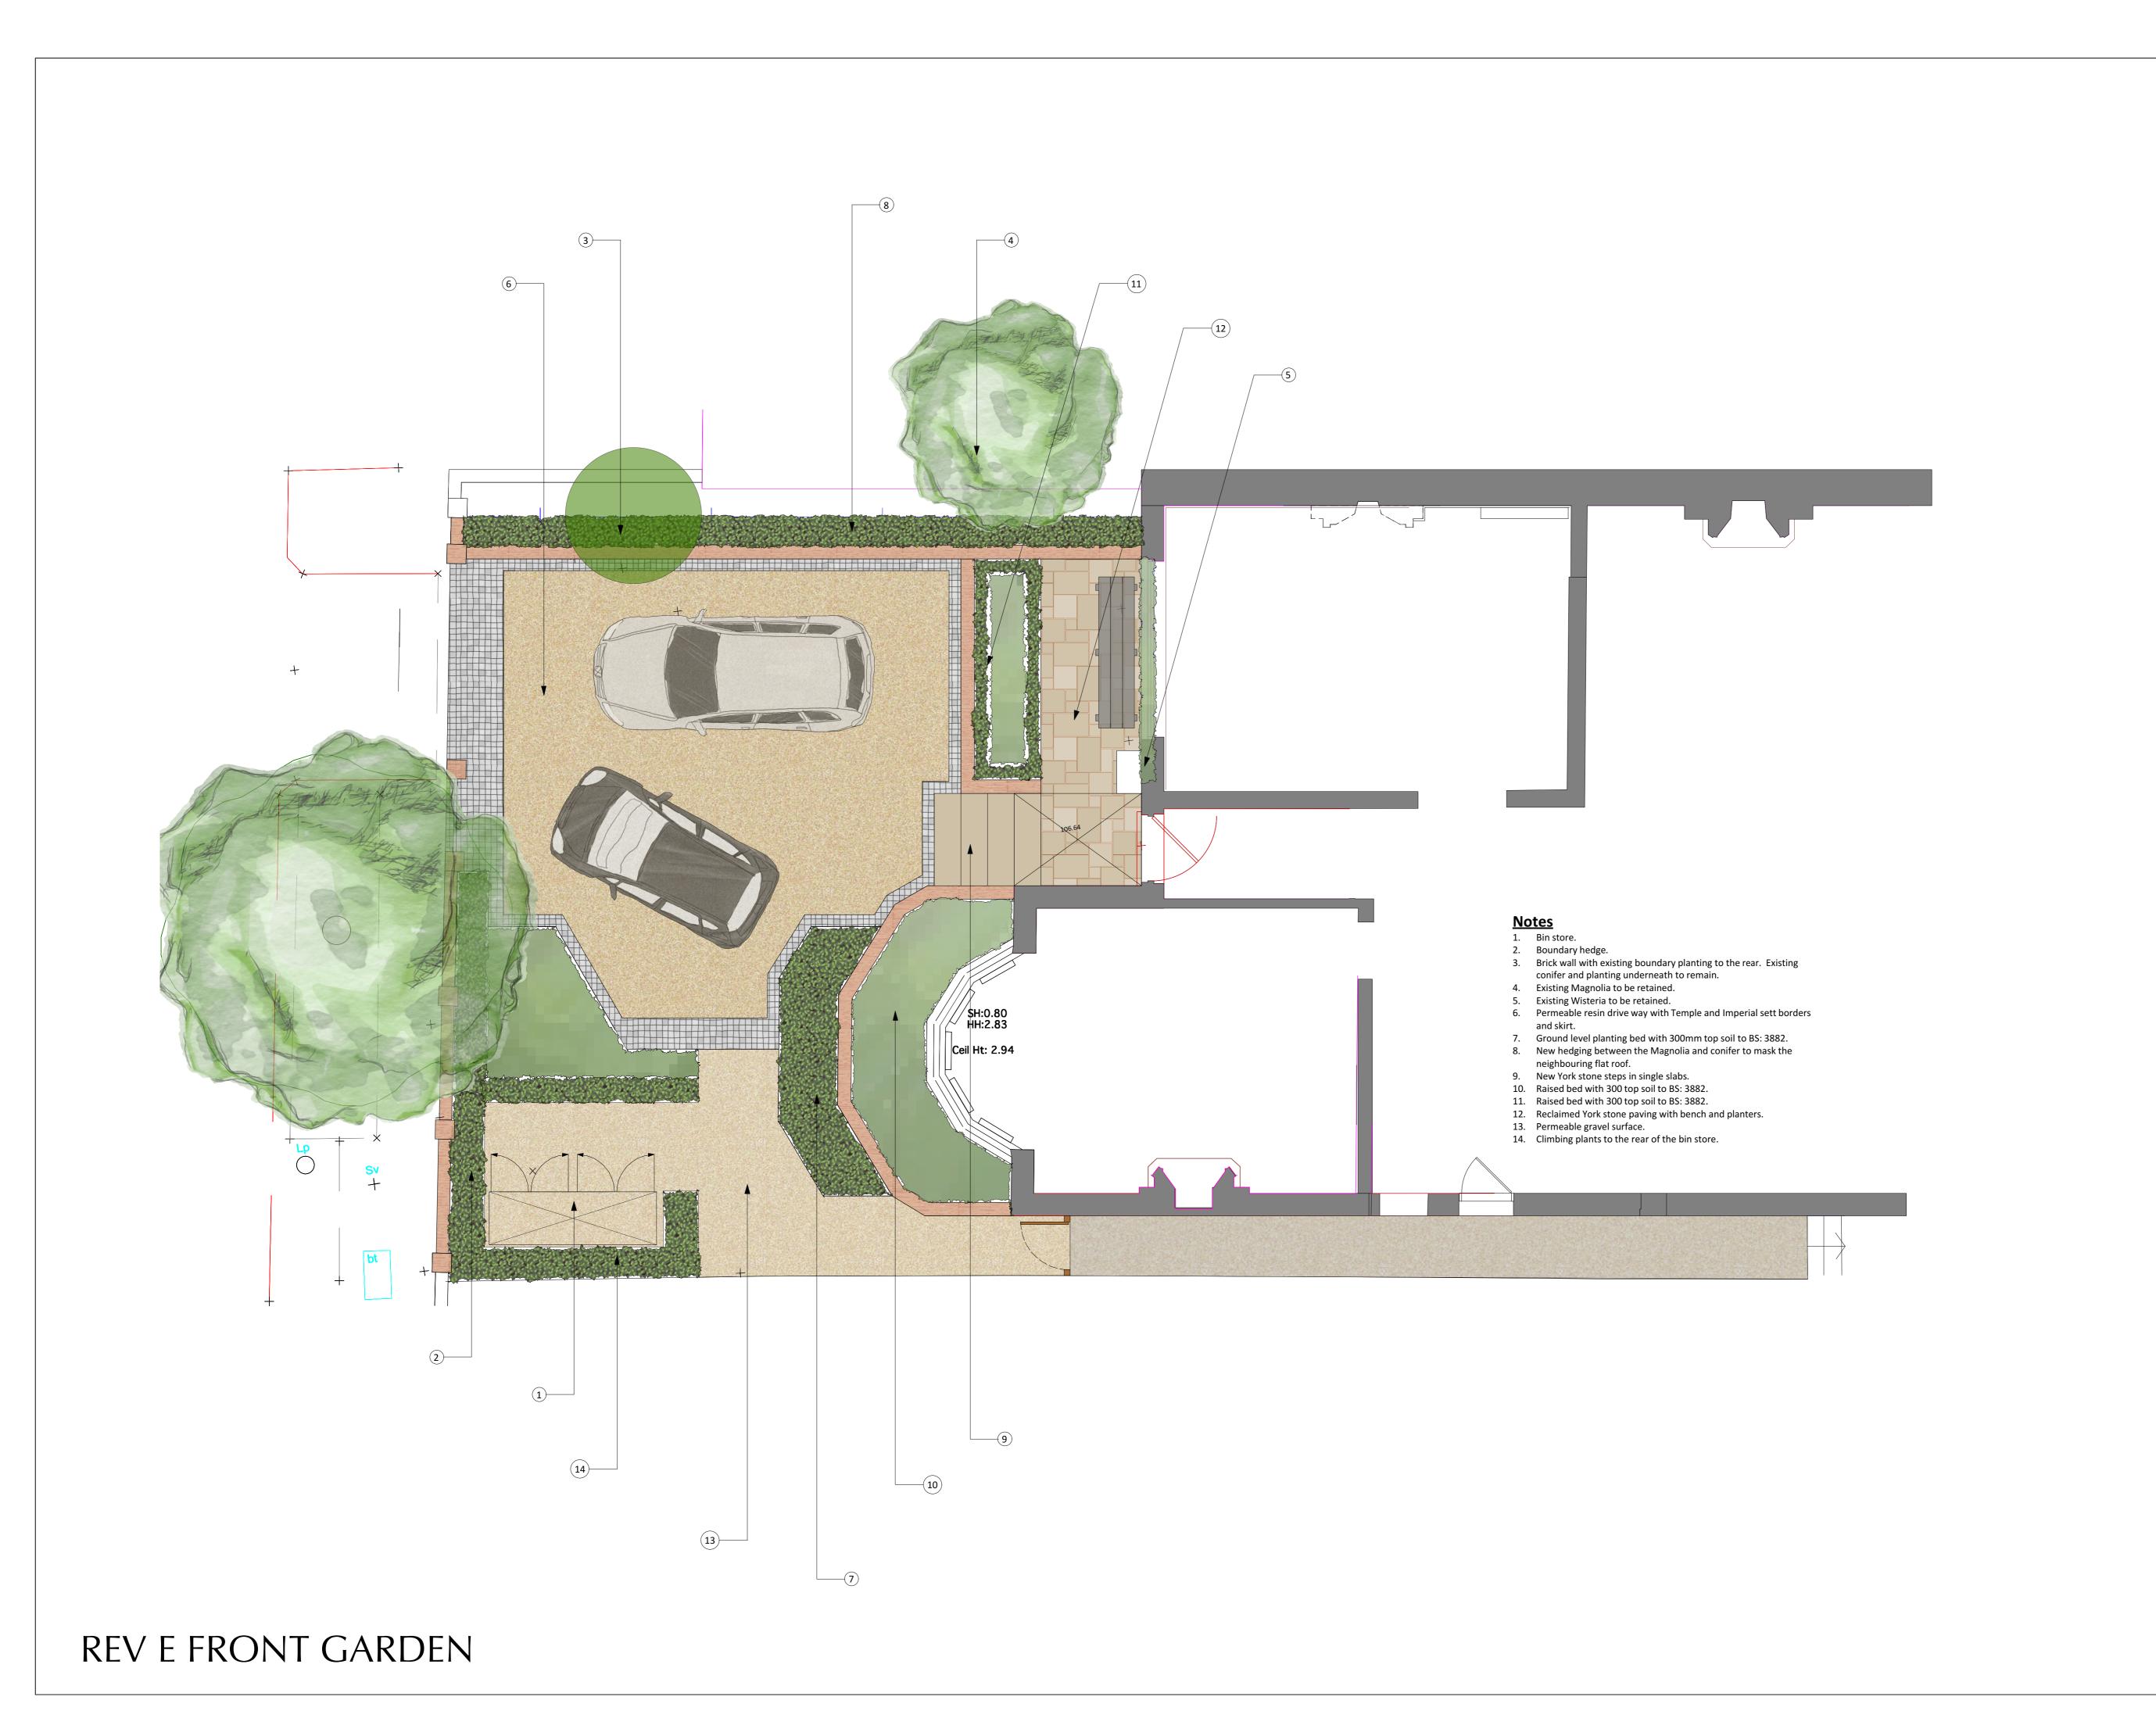

Kate Gould Gardens Ltd The Garden Design Studio 26 Aldenham Road Radlett Hertfordshire WD7 8AX

E STEPS, BIN STORE

t. 01923 839 733 w. kategouldgardens.com e. enquiries@kategouldgardens.com

Company Reg no: 7370676 VAT no: 853529507

**DRAWING TITLE:** FRONT GARDEN MASTER PLAN

Please do not scale from this drawing. Contractors must double check all measurements on site before commencing work. Figured dimensions are to be used in preference to scaled dimensions. All drawings should be read with the relevant reports and shedules.