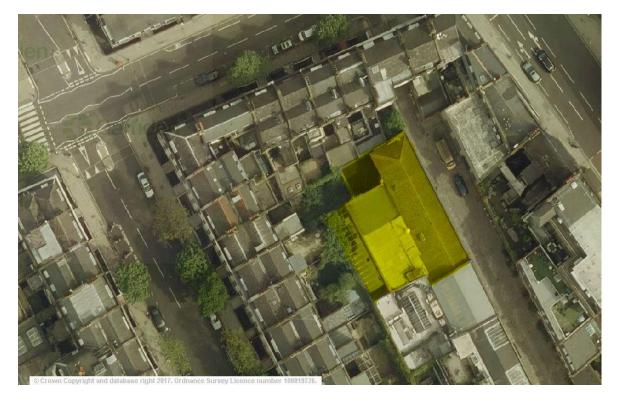

## Site Description

The application relates to a two storey commercial building on the western side of Brownlow Mews within the Bloomsbury Conservation Area. The site also falls within an Archaeological Priority Area. The building is currently in use as offices.

The building occupies the whole of the site, and adjoins gardens of Doughty Street and Guilford Street. The neighbouring properties are mostly in residential use, while Nos. 4 and 6 Guilford Street are hotels. Nos. 3 to 7 Guilford Street and Nos. 39-47 and 49-62 Doughty Street are Grade II listed buildings.