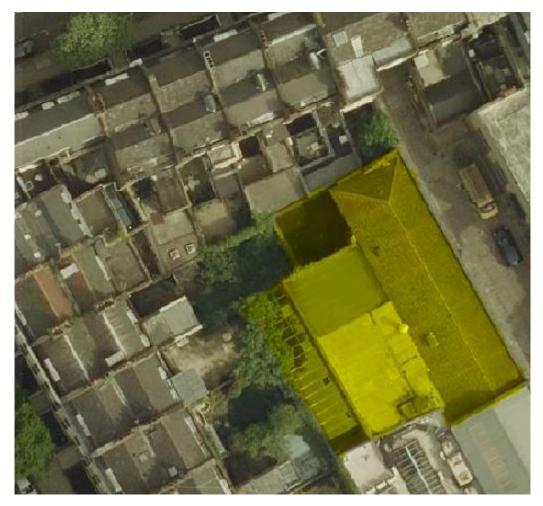

## Site Description

The application relates to a two storey commercial building on the western side of Brownlow Mews within the Bloomsbury Conservation Area. The site also falls within an Archaeological Priority Area. The building is currently in use as offices.

The building occupies the whole of the site, and adjoins gardens of Doughty Street and Guilford Street. The neighbouring properties are mostly in residential use, while Nos. 4 and 6 Guilford Street are hotels. Nos. 3 to 7 Guilford Street and Nos. 39-47 and 49-62 Doughty Street are Grade II listed buildings.