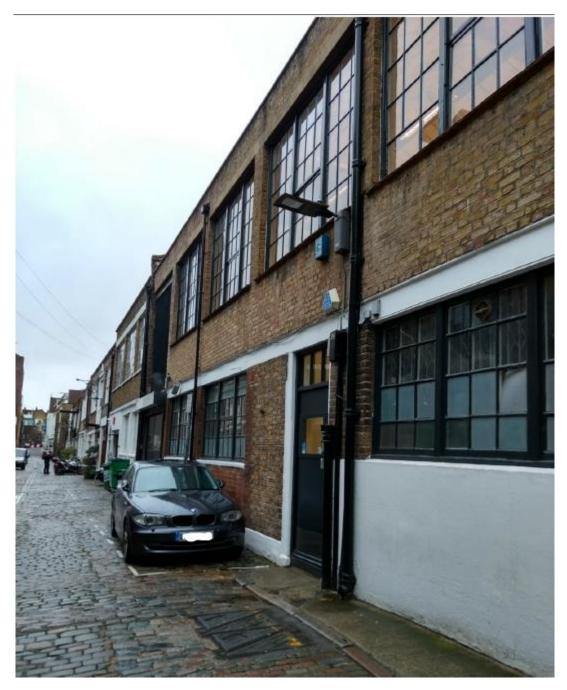

1. Aerial view

2. Detailed aerial view

3. Bird's eye view (rear)

4. Bird's eye view (front)

5. Bird's eye view (rear)

6. Brownlow Mews street scene

7. Bay window and flat roof seen from 42 Doughty Street (photographed 2017)

## Site Description

The application relates to a two storey commercial building on the western side of Brownlow Mews within the Bloomsbury Conservation Area. The site also falls within an Archaeological Priority Area. The building is currently in use as offices.