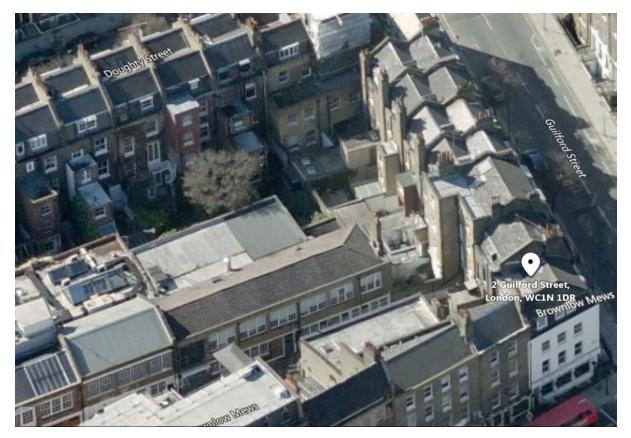

1. Aerial view

2. Detailed aerial view

3. Bird's eye view (rear)

4. Bird's eye view (front)

5. Bird's eye view (rear)

6. Brownlow Mews street scene

7. Bay window and flat roof seen from 42 Doughty Street (photographed 2017)

## Site Description

The application relates to a two storey commercial building on the western side of Brownlow Mews within the Bloomsbury Conservation Area. The site also falls within an Archaeological Priority Area. The building is currently in use as offices.

The building occupies the whole of the site, and adjoins gardens of Doughty Street and Guilford Street. The neighbouring properties are mostly in residential use, while Nos. 4 and 6 Guilford Street are hotels. Nos. 3 to 7 Guilford Street and Nos. 39-47 and 49-62 Doughty Street are Grade II listed buildings.