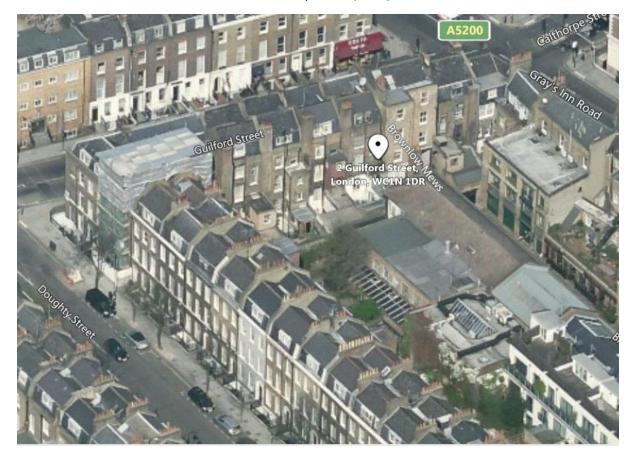

1. Aerial view

2. Detailed aerial view

3. Bird's eye view (rear)

4. Bird's eye view (front)

5. Bird's eye view (rear)

6. Brownlow Mews street scene

7. Bay window and flat roof seen from 42 Doughty Street (photographed 2017)

## Site Description

The application relates to a two storey commercial building on the western side of Brownlow Mews within the Bloomsbury Conservation Area. The site also falls within an Archaeological Priority Area. The building is currently in use as offices.

The building occupies the whole of the site, and adjoins gardens of Doughty Street and Guilford Street. The neighbouring properties are mostly in residential use, while Nos. 4 and 6 Guilford Street are hotels. Nos. 3 to 7 Guilford Street and Nos. 39-47 and 49-62 Doughty Street are Grade II listed buildings.