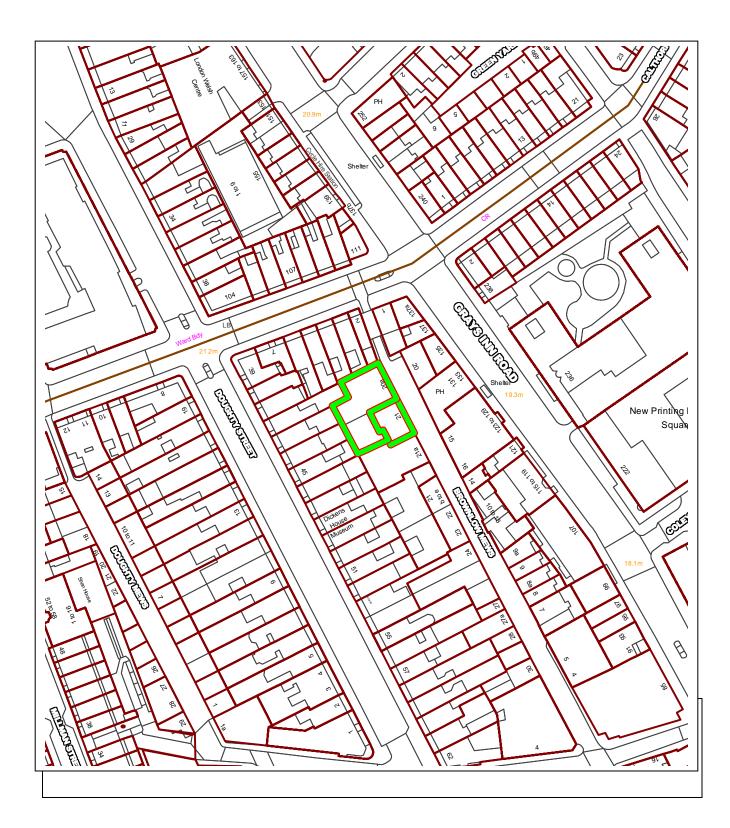

## Site Description

The application relates to a two storey commercial building on the western side of Brownlow Mews within the Bloomsbury Conservation Area. The site also falls within an Archaeological Priority Area. The building is currently in use as offices.

The building occupies the whole of the site, and adjoins gardens of Doughty Street and Guilford Street. The neighbouring properties are mostly in residential use, while Nos. 4 and 6 Guilford Street are hotels. Nos. 3 to 7 Guilford Street and Nos. 39-47 and 49-62 Doughty Street are Grade II listed buildings.