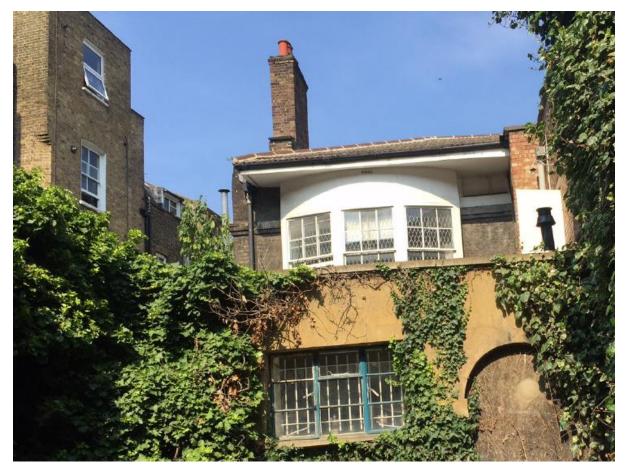

1. Aerial view

2. Detailed aerial view

3. Bird's eye view (rear)

4. Bird's eye view (front)

5. Bird's eye view (rear)

6. Brownlow Mews street scene

7. Bay window and flat roof seen from 42 Doughty Street (photographed 2017)

## Background and revisions

- 1.2 The application originally sought to install external condenser units on the rear flat roof at first floor level. The plant would be housed in a metal clad enclosure. The proposal included related works comprising the removal of the rear bay window, and the addition of a balustrade around the roof edge and a new door for maintenance access.
- 1.3 The proposal has been revised to omit the external plant and enclosure, balustrade and access door, and instead it is proposed to locate the plant within the existing building envelope in the southern corner. Associated external works include two rear roof vents at eaves level and one rear louvre vent at first floor level within an existing door opening.