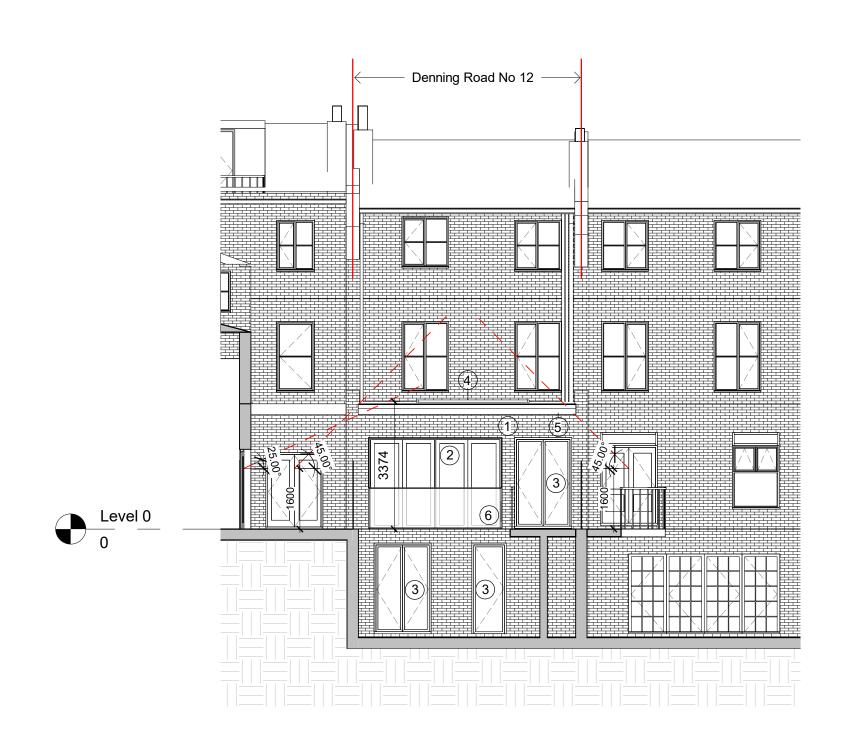

## MATERIALS KEY

- Brickwork to match existing
- 2 PPC Alluminium Dark Grey Bi-Fold Door
- 3 PPC Alluminium Dark Grey Door
- 4 PPC Alluminium rooflight
- 5 Dark Grey Gutter
- 6 Glass Balustrade

| Α          | 45 degree test added | 1 | FВ | 20.1<br>201 |
|------------|----------------------|---|----|-------------|
|            | NOTE                 |   | RN | DAT         |
| REV/ ISSUE |                      |   |    |             |
|            |                      |   |    |             |
| SCALE      | DATE                 | С | RN | СН          |

PROJECT

12A Denning Road, NW3 1SU, London

DRAWING

Proposed Rear Elevation

**bubble** architects

STUDIO 205 THE BUSWORKS 39-41 NORTH ROAD LONDON N7 9DP

WWW.BUBBLEARCHITECTS.CO.UK

 JOB NO
 DRAWING NO
 REV