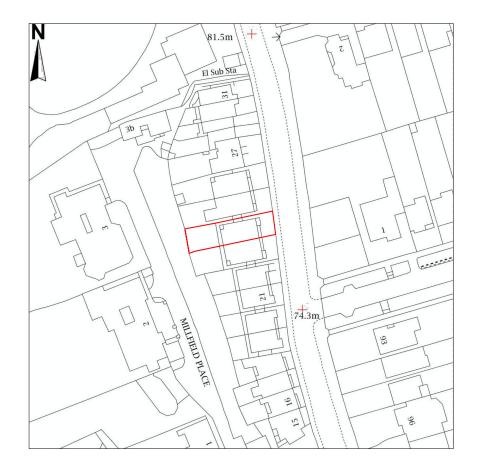

Location Plan SCALE 1:1250 @ A3

0 10m 20m 30m 40m 50m

Scale 1:1250

Site Plan SCALE 1:500 @ A3

Scale 1:500

fieldwork

The author of this drawing takes no responsibility for any dimensions obtained by measuring or scaling from this drawing and no reliance may be placed on such dimensions. If no dimension is given it is the responsibility of the recipient to ascertain the dimension specifically from the author or by site measurement.

Report all drawing errors, omissions and discrepancies to the architect.

INT PROJECT TITLE
TG HIGHGATE WEST HILL REV DATE NOTES DRAWN DRAWING TITLE Location Plan CHECKED SCALE 1:1250 @ A3/ 1:500 @ A3 REVISION DRAWING NO.