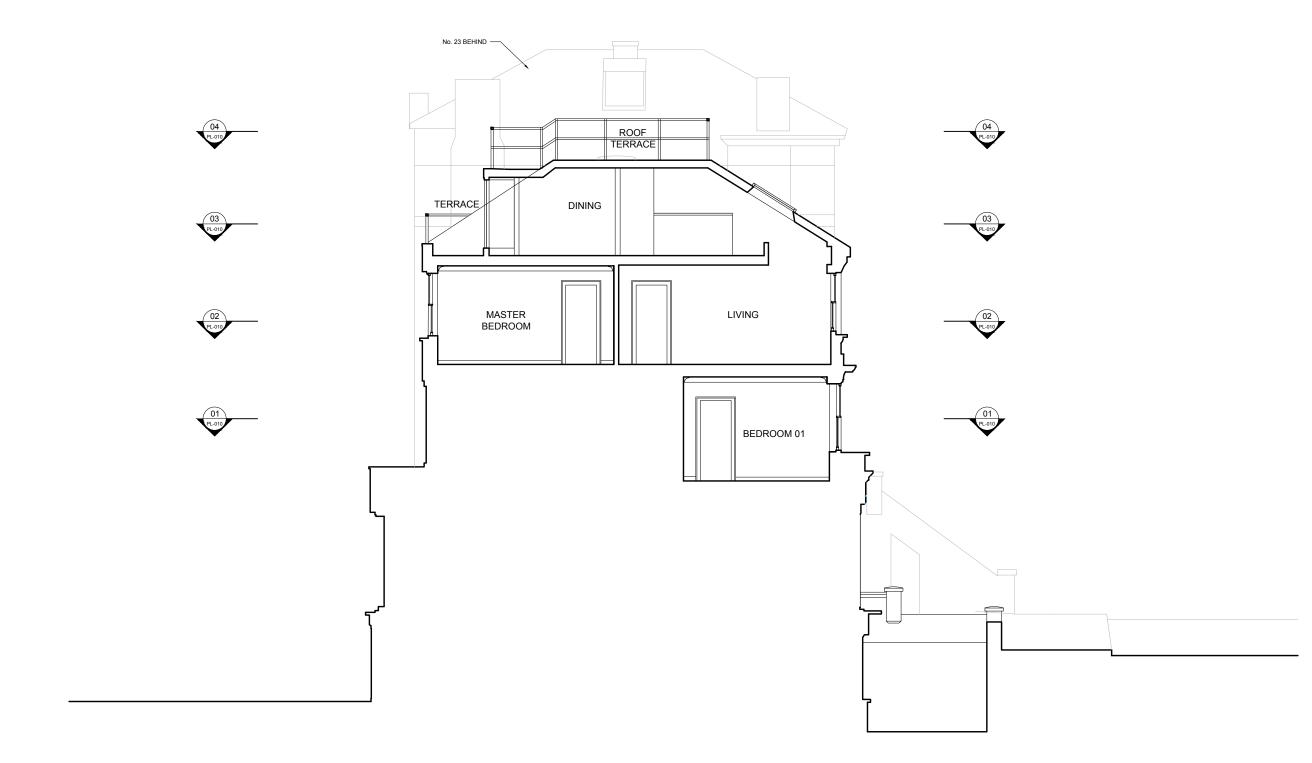

EXISTING SECTION AA SCALE 1:100 @ A3

fieldwork dimension specifications of all should be placed.

All areas are app

The author of this drawing takes no responsibility for any dimensions obtained by measuring or scaling from this drawing and no reliance may be placed on such dimensions. If no dimension is given it is the responsibility of the recipient to ascertain the dimension specifically from the author or by site measurement.

Report all drawing errors, omissions and discrepancies to the architect.

|                  |          | REV |          | NOTES          | INT | PROJECT TITLE         |
|------------------|----------|-----|----------|----------------|-----|-----------------------|
|                  | PLANNING | 00  | 06.02.20 | PLANNING ISSUE |     | 24 HIGHGATE WEST HILL |
|                  | ILAMINO  |     |          |                |     |                       |
|                  |          |     |          |                |     |                       |
|                  |          |     |          |                |     | DRAWING TITLE         |
|                  |          |     |          |                |     | EXISTING SECTION AA   |
| 0 1m 2m 3m 4m 5m |          |     |          |                |     |                       |
| <u> </u>         |          |     |          |                |     |                       |
|                  |          |     |          |                |     | DRAWING NO.           |
| Scale 1:100      |          |     |          |                |     |                       |
| Codic 1.100      |          |     |          |                |     | PL_020                |
|                  |          | 1   | 1        |                |     | I .                   |