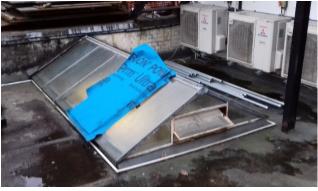

As part of the refurbishment of the existing first floor flat roof, 3 No leaking and worn out roof lanterns need to be replaced.

LANTERNS 2 (FOREGROUND) & 3 (BACKGROUND)

LANTERN 1

LANTERN 1

LANTERN 2

## **EXISTING LANTERNS**