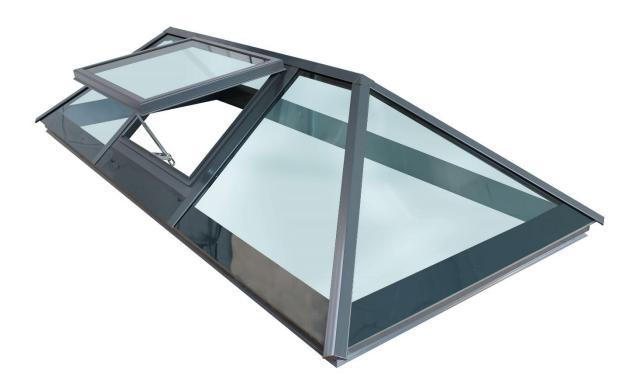

## **Proposed**

These 3 lanterns will be replaced by new lanterns within the same roof openings.

The style of the lanterns will be slightly different, as they will have hipped ends and will have one opening vent each to provide ventilation to the premises below.

These new lanterns will also be double glazed providing better thermal insulation

The approximate sizes are:

Lanterns 2 and 3: 2.8m long x 1.6m wide approx.

Lantern 1: 2.5m x 1.7m approx.

These lanterns will have a dark grey aluminium frame

PROPOSED LANTERN ILLUSTRATION - TYPICAL