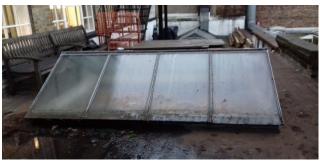

As part of the refurbishment of the existing first floor flat roof, 3 No leaking and worn out roof lanterns need to be replaced.

LANTERNS 2 (FOREGROUND) & 3 (BACKGROUND)

LANTERN 1

LANTERN 1

LANTERN 2

## **EXISTING LANTERNS**