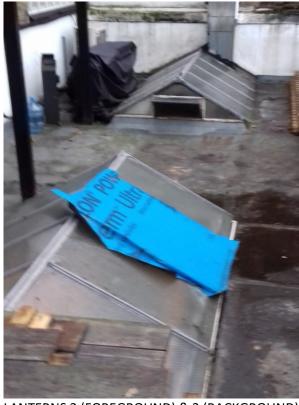

As part of the refurbishment of the existing first floor flat roof, 3 No leaking and worn out roof lanterns need to be replaced.

LANTERNS 2 (FOREGROUND) & 3 (BACKGROUND)

LANTERN 1

LANTERN 1

LANTERN 2

## **EXISTING LANTERNS**