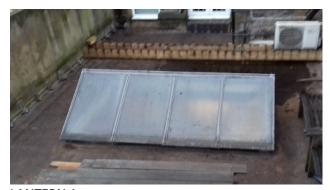

As part of the refurbishment of the existing first floor flat roof, 3 No leaking and worn out roof lanterns need to be replaced.

LANTERNS 2 (FOREGROUND) & 3 (BACKGROUND)

LANTERN 1

LANTERN 1

LANTERN 2

## **EXISTING LANTERNS**