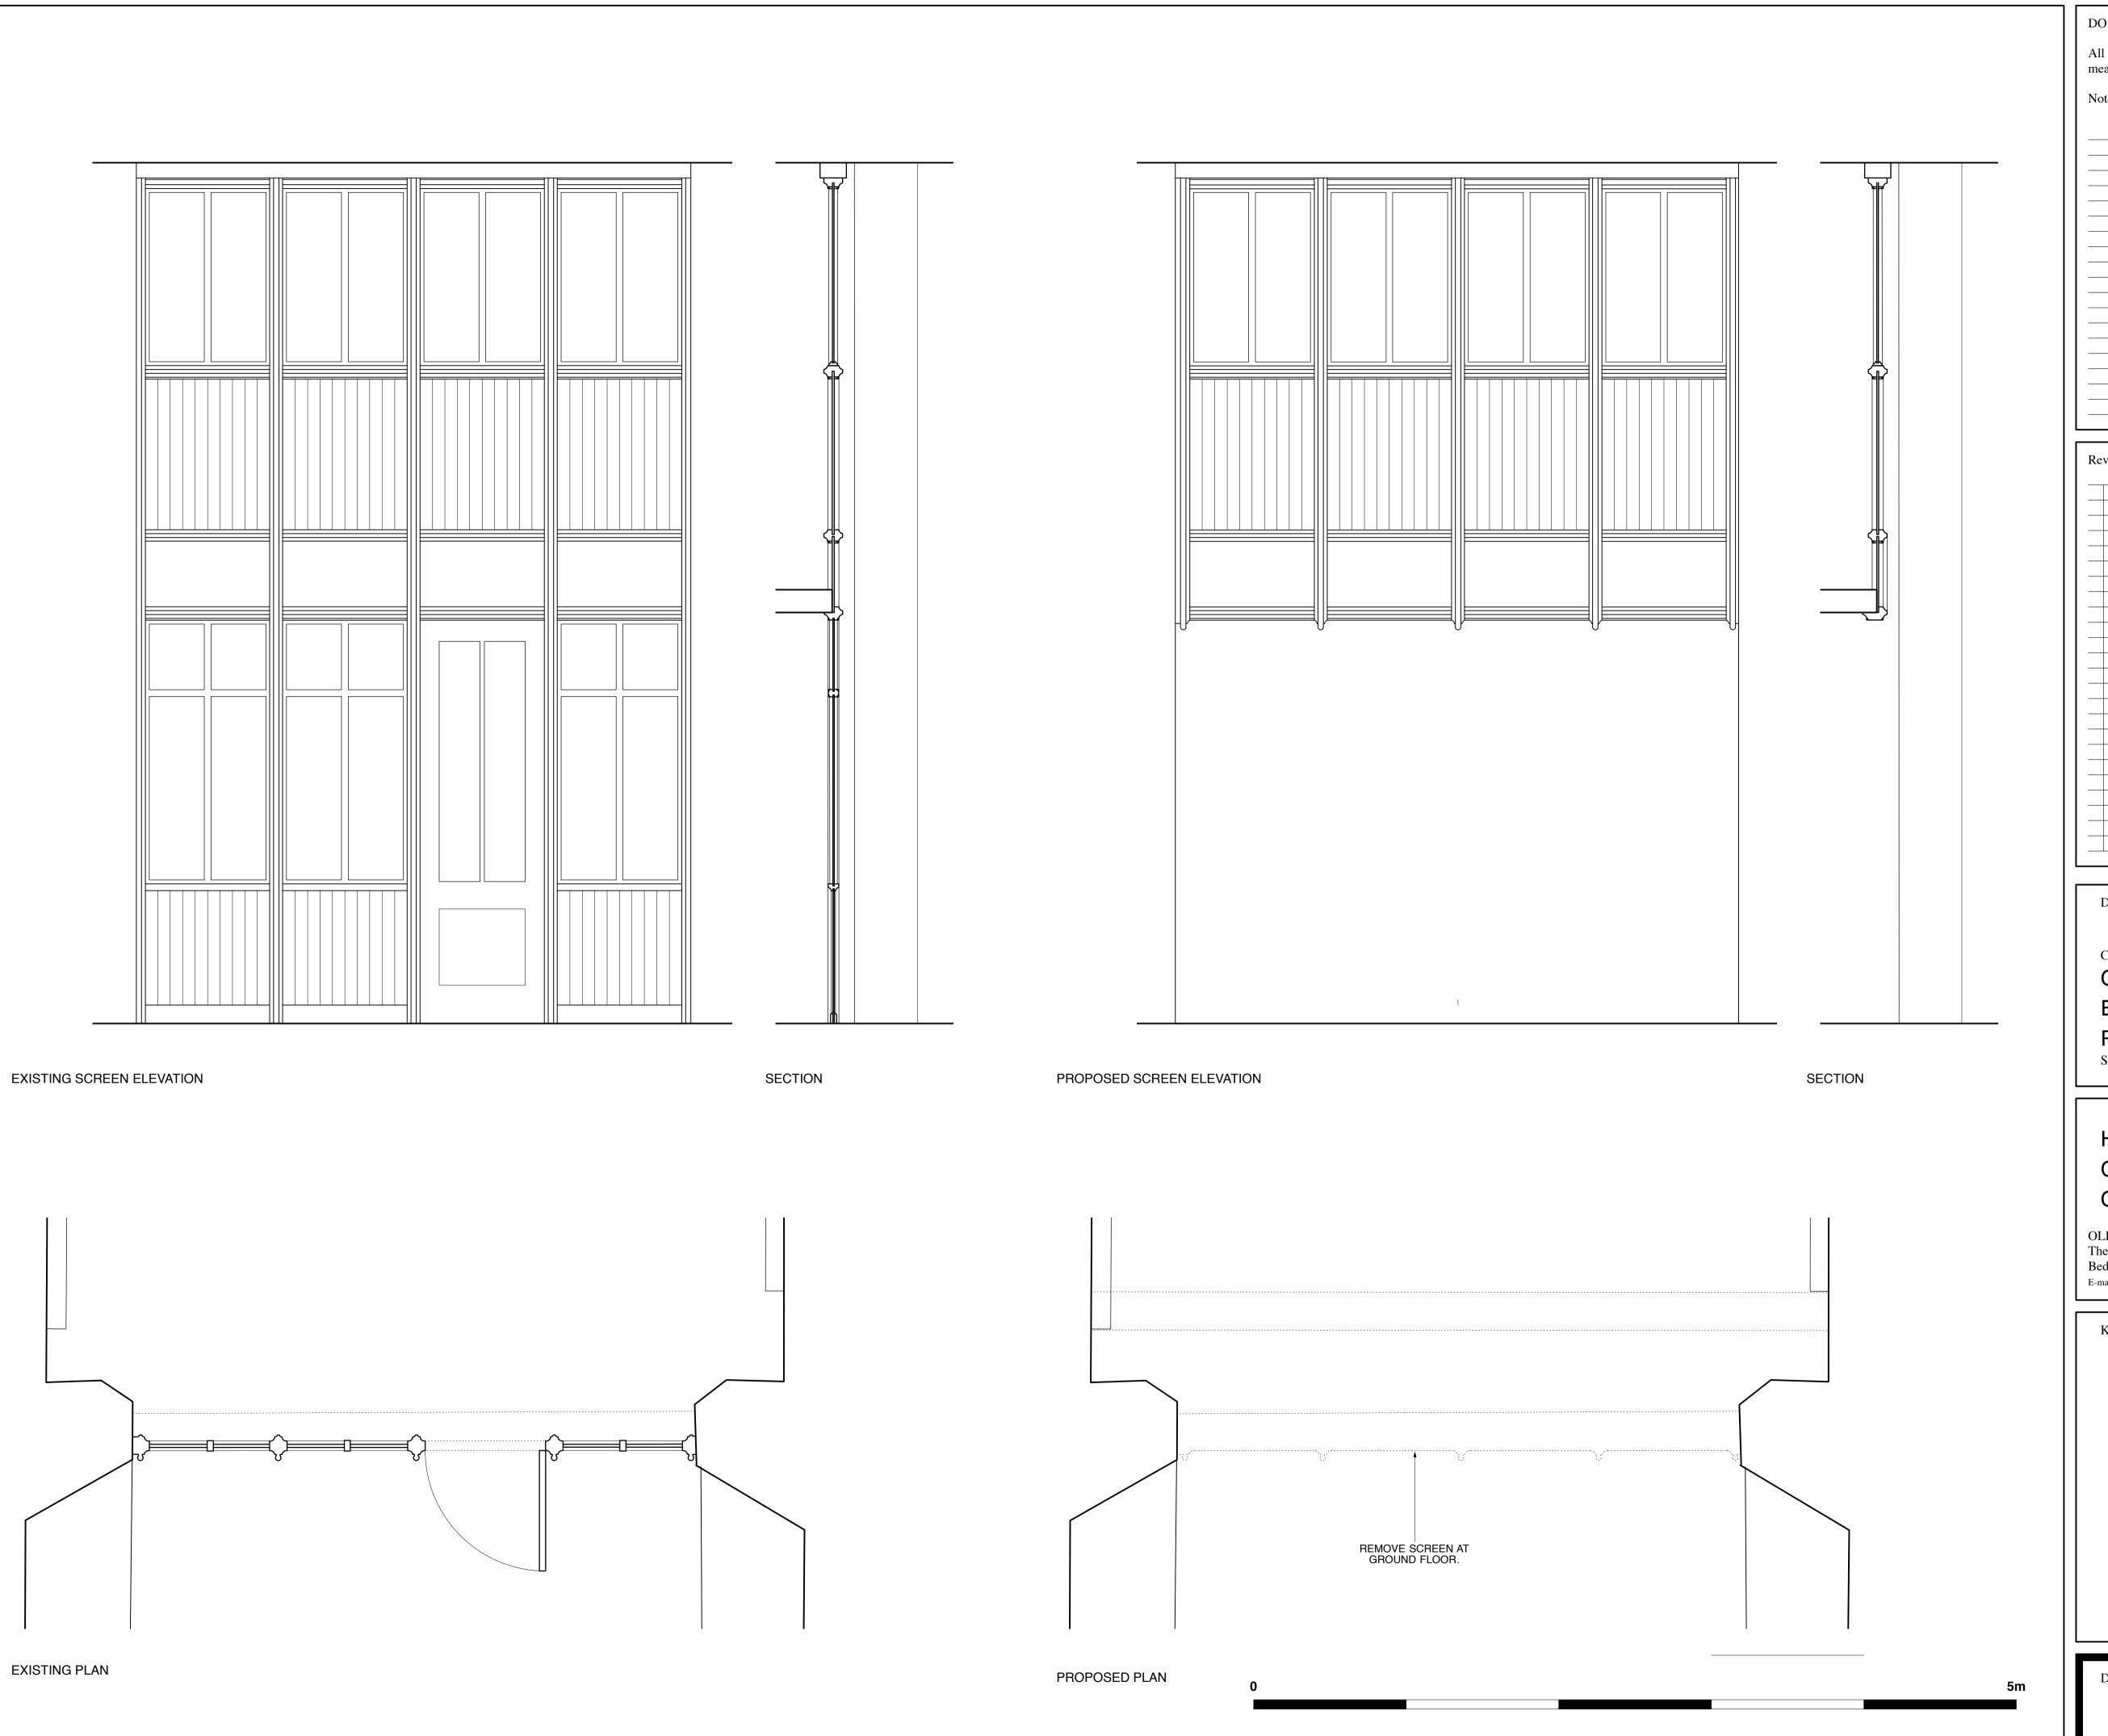

|  | <br> |  |
|--|------|--|
|  |      |  |
|  |      |  |
|  |      |  |
|  |      |  |
|  |      |  |

Drawing Number 968/OF/03

Content

OFFICE
EXISTING & PROPOSED
PLANS, SECTIONS & ELEVS.

Scale 1:20

Date OCT 2019

## HIGHGATE CEMETERY CHAPEL OFFICE ALTERATIONS

OLIVER WEST & JOHN SCOTT The Studio, 3A Bath Road, Bedford Park W4 1LL E-mail: studio@westscottarchitects.co.uk ARCHITECTS
Tel 020 8995 4275
Fax 020 8742 7186