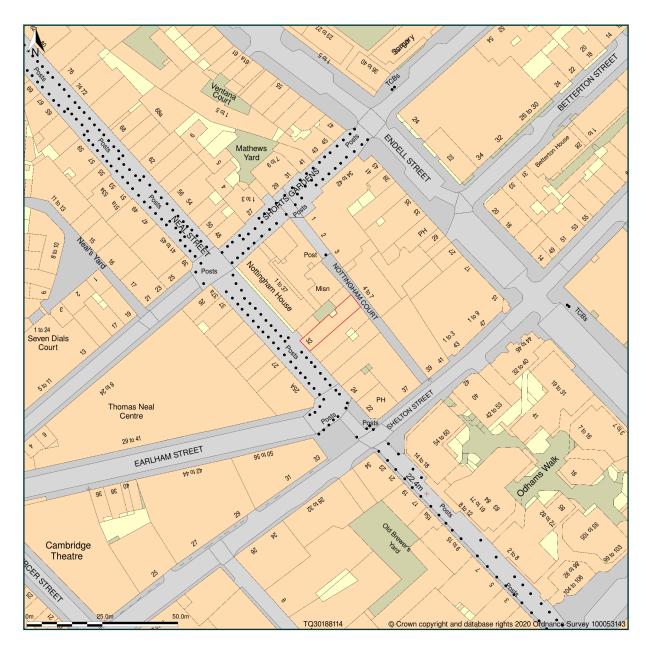

## Offices And Premises At 2nd To 3rd Floors, 30-32, Neal Street, London, Camden, WC2H 9PS

Site Plan shows area bounded by: 530085.94, 181042.97 530285.94, 181242.97 (at a scale of 1:1250), OSGridRef: TQ30188114. The representation of a road, track or path is no evidence of a right of way. The representation of features as lines is no evidence of a property boundary.