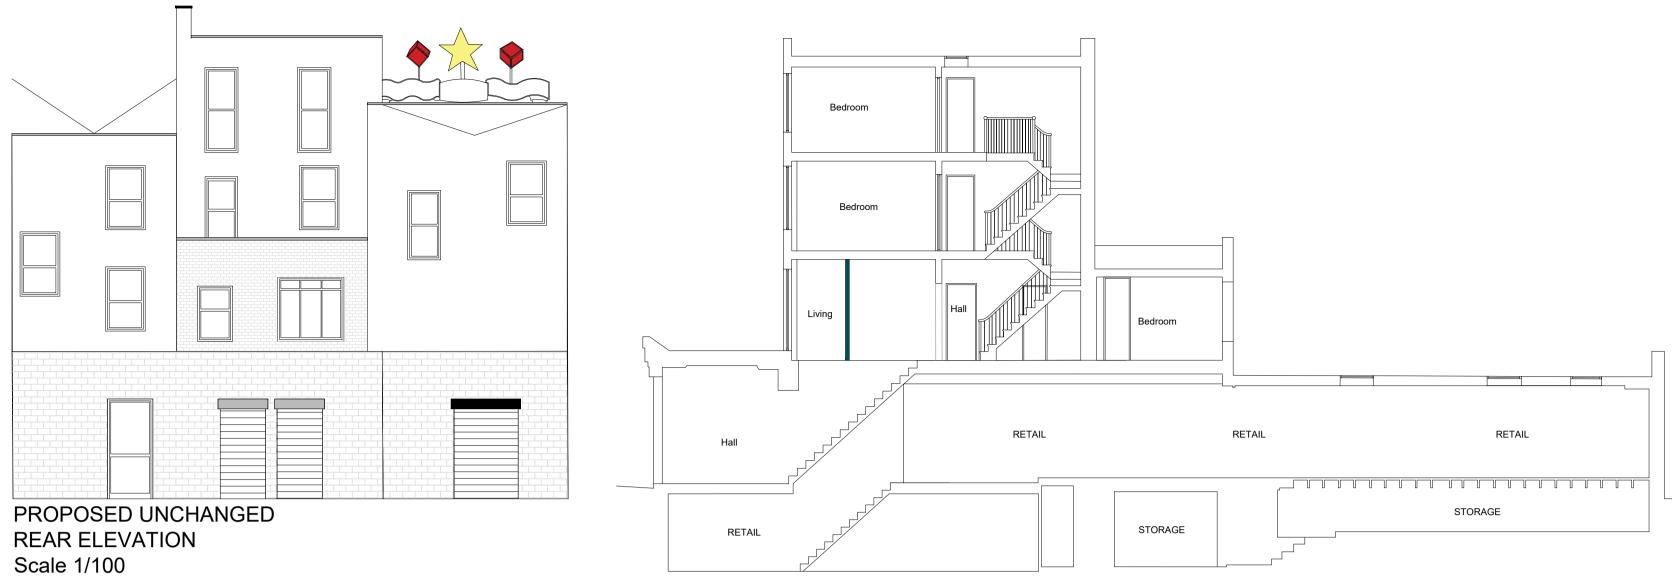

**REAR ELEVATION** Scale 1/100

PROPOSED FIRST FLOOR

PROPOSED THIRD FLOOR (UNCHANGED)

LOCATION PLAN 1:1250 @ A1 1:1250 0 m 25m 50m 75m 100m 125r

Existing access stairs from the retail shop to be removed

Existing wall to be demolished for access to living room area

Existing door to be removed to create access hallway at first floor level from new entrance hall

PROPOSED SECOND FLOOR (UNCHANGED)