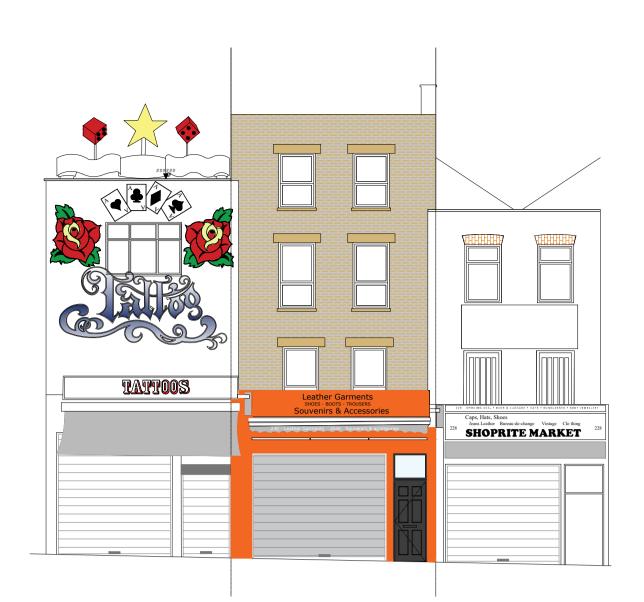

## Important Note—

© Copyright\_

| Leather Garments<br>SHOES - BOOTS - TROUSERS<br>Souvenirs & Accessories |     | Existing retail front to be retained                                                                                                                   |
|-------------------------------------------------------------------------|-----|--------------------------------------------------------------------------------------------------------------------------------------------------------|
| 230 - Leather Garments shoe Souvenirs & accessories                     | 228 | <sup>–</sup> glazed fan light over new<br>door                                                                                                         |
|                                                                         |     | <ul> <li>Proposed new entrance<br/>to existing flat over retail<br/>unit</li> </ul>                                                                    |
|                                                                         |     | <ul> <li>Proposed composite<br/>front entrance door to<br/>access flat above retail<br/>unit, with steel roller<br/>security shutter fitted</li> </ul> |
|                                                                         |     |                                                                                                                                                        |

PROPOSED FRONT ENTRANCE ELEVATION Scale 1/50

T: 020 3384 9464 / E: info@gbs.co.uk / W: gbs.co.uk

Project-Address: 230 Camden High Street NW1 8QS

Stage: Planning

Title: Proposed Drawn By: GS Date: AUG 2019 Scale: VARIES @ A1 Dwg No.: 2019-012 -01 Rev: D