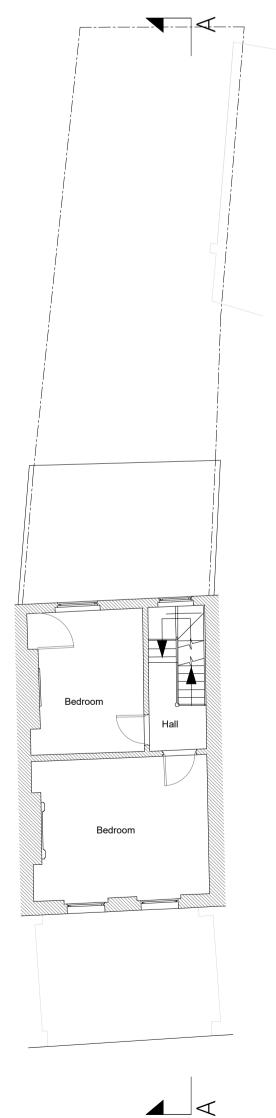

Existing door to be removed to create access hallway at first floor level from new entrance hall

PROPOSED SECOND FLOOR (UNCHANGED)