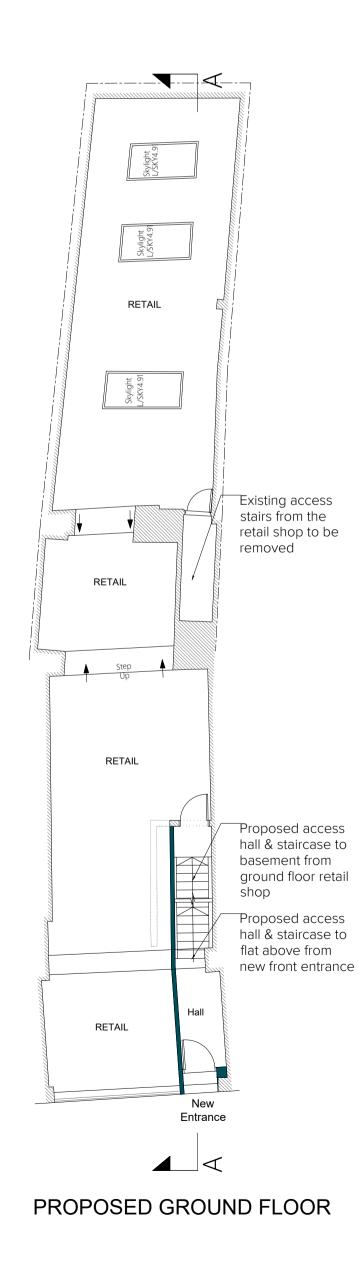

**REAR ELEVATION** Scale 1/100

PROPOSED FIRST FLOOR

PROPOSED THIRD FLOOR (UNCHANGED)

LOCATION PLAN 1:1250 @ A1 1:1250 0 m 25m 50m 75m 100m 125r

Existing access stairs from the retail shop to be removed

Existing wall to be demolished for access to living room area

Existing door to be removed to create access hallway at first floor level from new entrance hall

PROPOSED SECOND FLOOR (UNCHANGED)