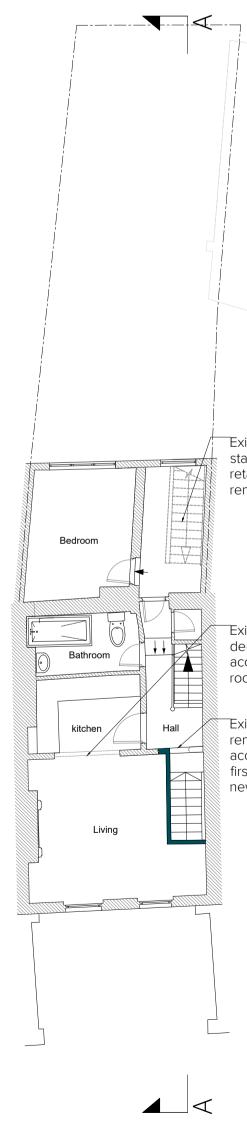

**REAR ELEVATION** Scale 1/100

PROPOSED FIRST FLOOR

PROPOSED THIRD FLOOR (UNCHANGED)

LOCATION PLAN 1:1250 @ A1 1:1250 0 m 25m 50m 75m 100m 125r

Existing access stairs from the retail shop to be removed

Existing wall to be demolished for access to living room area

Existing door to be removed to create access hallway at first floor level from new entrance hall

PROPOSED SECOND FLOOR (UNCHANGED)