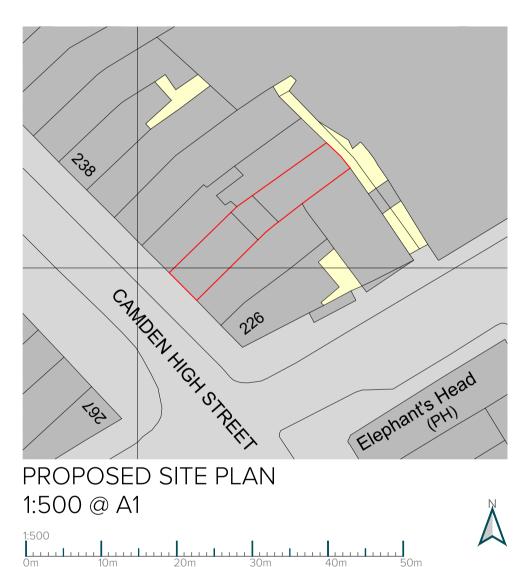

**REAR ELEVATION** Scale 1/100

PROPOSED FIRST FLOOR

PROPOSED THIRD FLOOR (UNCHANGED)

LOCATION PLAN 1:1250 @ A1 1:1250 0 m 25m 50m 75m 100m 125r

Existing access stairs from the retail shop to be removed

Existing wall to be demolished for access to living room area