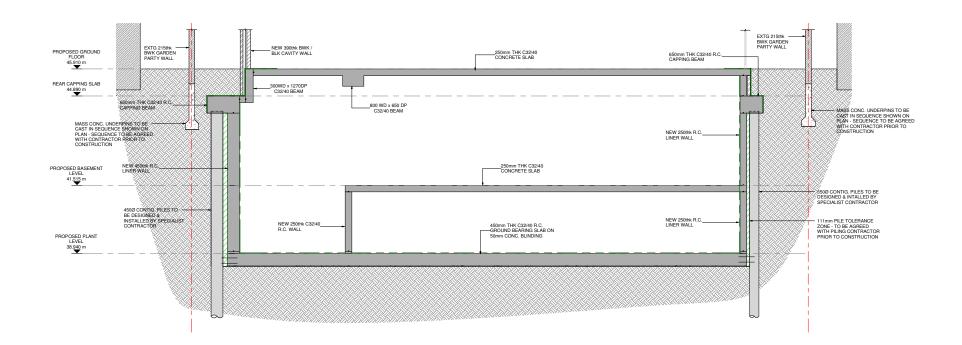

PROCESS SIGNAD

SERVICES AND CONTROL SEAR CO

PROPOSED CROSS SECTION A - A

PROPOSED CROSS SECTION B - B

P2 30 0.3 to Revise to Sultr Anches COMMENTS PE I WG
P1 29 0.1 20 SUBJE FOR COMMENT PE I PE I WG
PRIV Date Namendment Drawn (Child )

Drawing Status PRELIMINARY

FORM

Job Tide
79 AVENUE ROAD,
LONDON,
NW8

Drawing Title
PROPOSED CROSS SECTIONS A A & B - B

PE WG

P2

DO NOT SCALE FROM THIS DRAWING WORK ON DIMENSIONS.

| Om     | 1m        | 2m      | 3m | 4m | 5m | Date<br>DEC 19    | Scale<br>1:50 |  |
|--------|-----------|---------|----|----|----|-------------------|---------------|--|
| 1:50 @ | A0 ; 1:10 | 00 @ A2 |    |    |    | Job No.<br>193219 | A(28)01       |  |