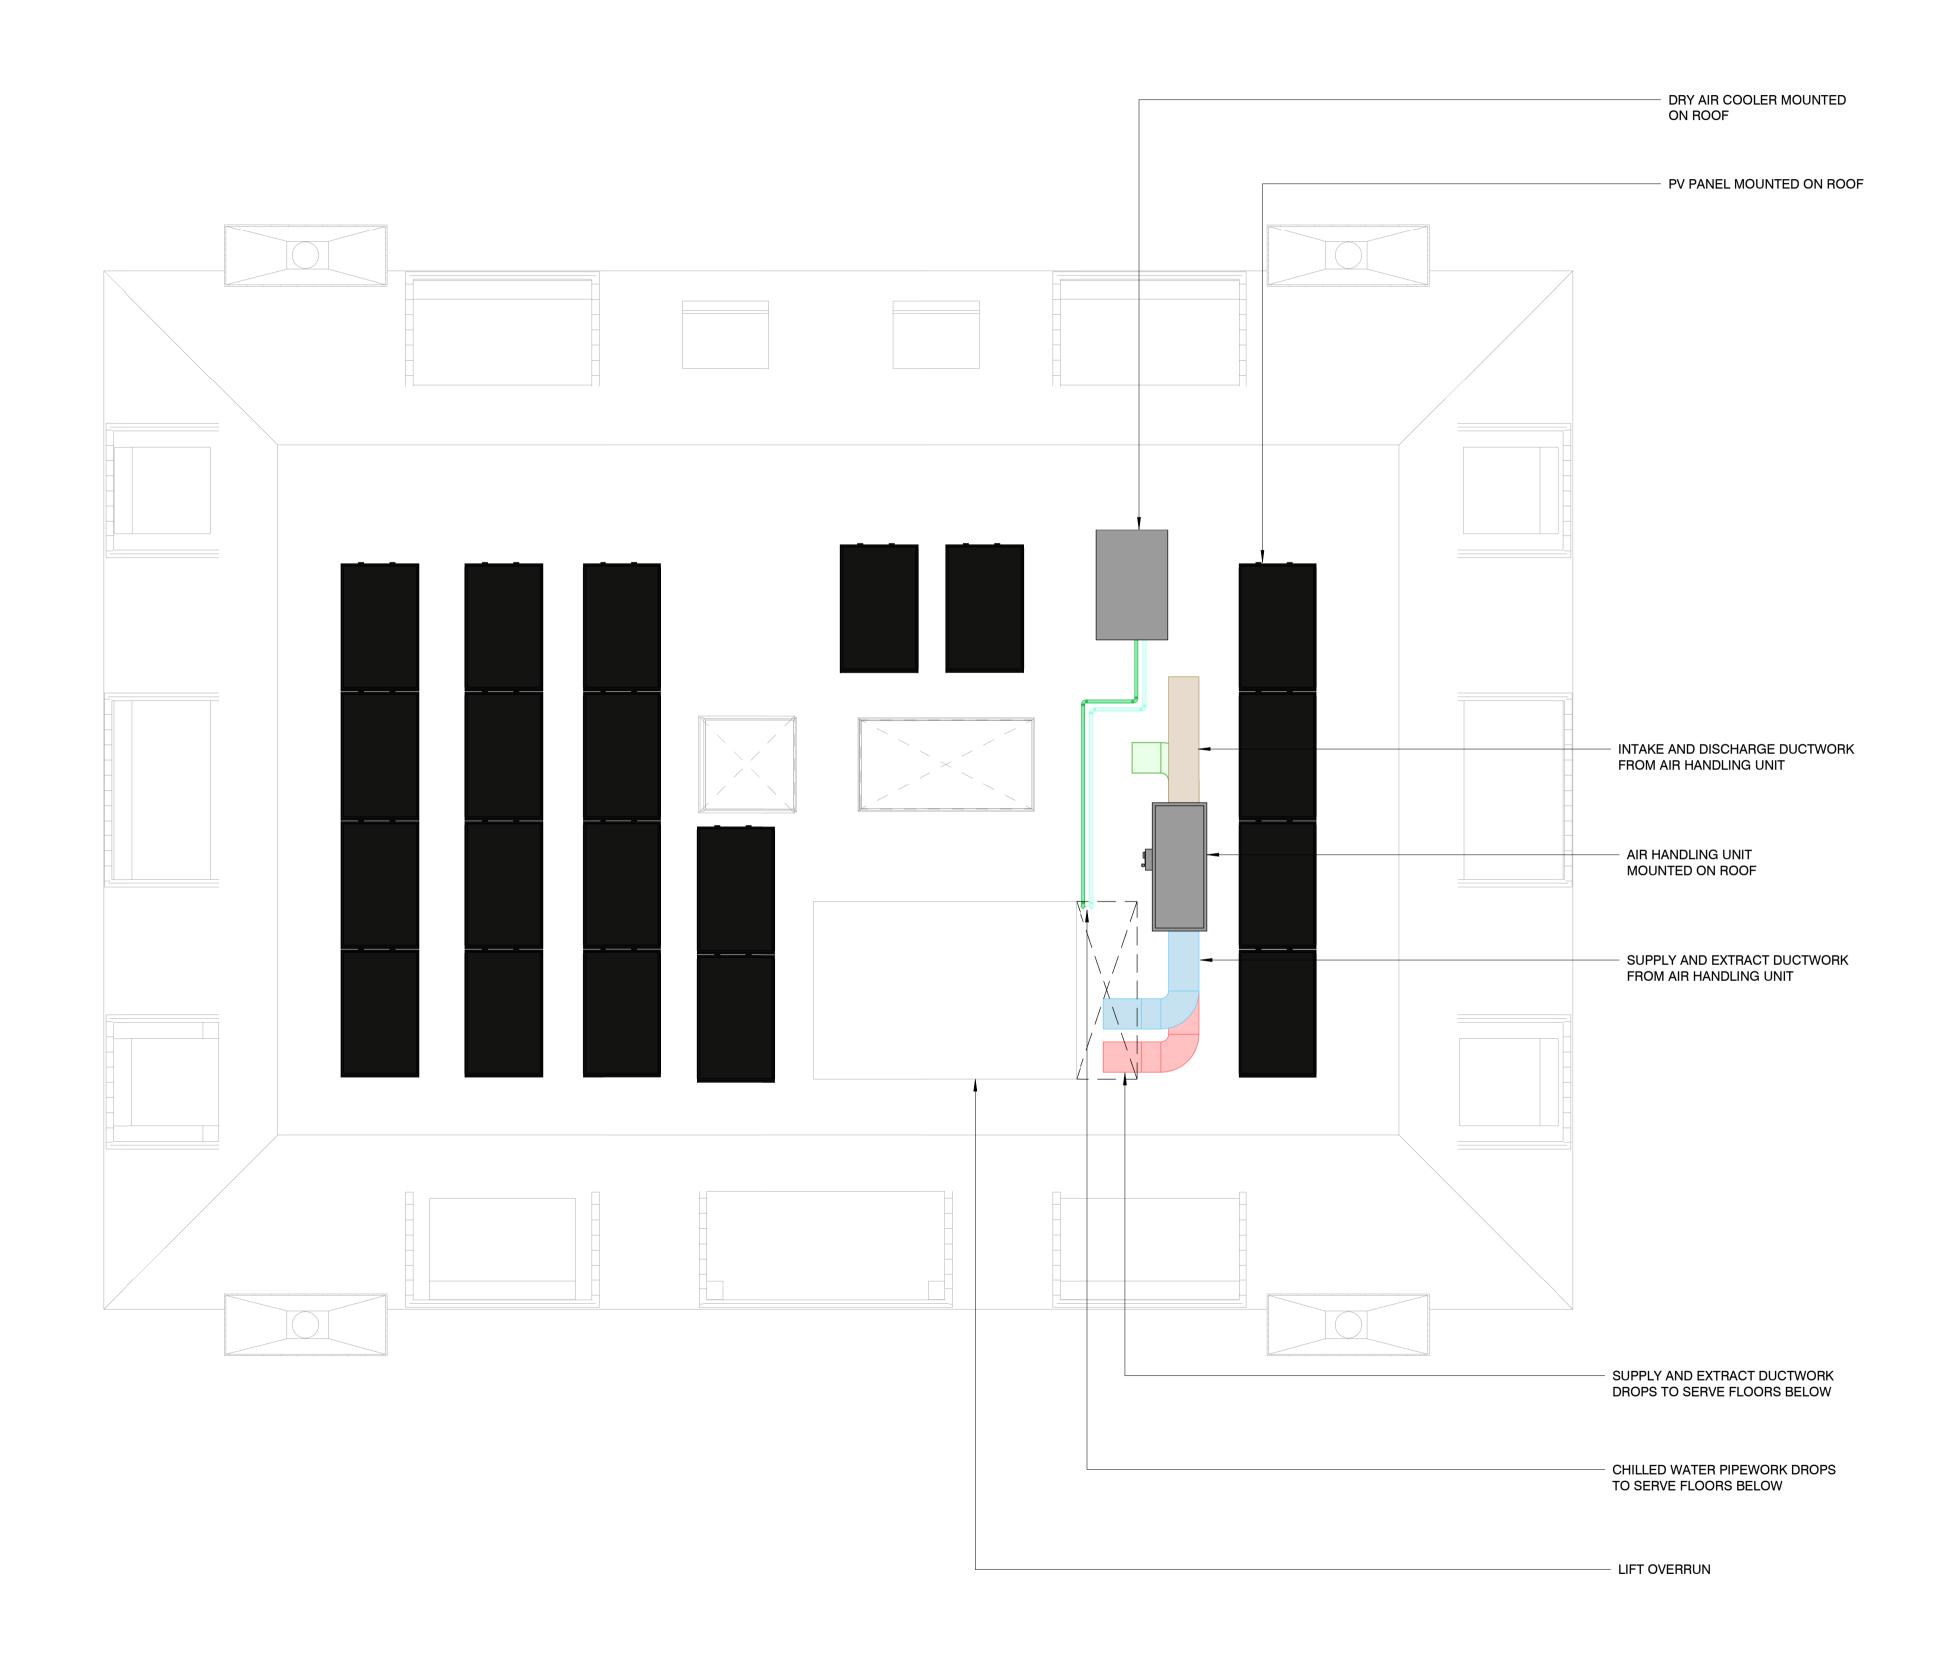

## ARCHITECT KSR ARCHITECTS LLP

14 Greenland Street London, NW1 OND

PROJECT **79 AVENUE ROAD** London NW8 6JD

TITLE

MEP SERVICES Roof Services Layout

| DATE         | SCALE | SIZE |
|--------------|-------|------|
| January 2020 | 1:50  | A1   |
| DRAWING NO.  |       | REV. |