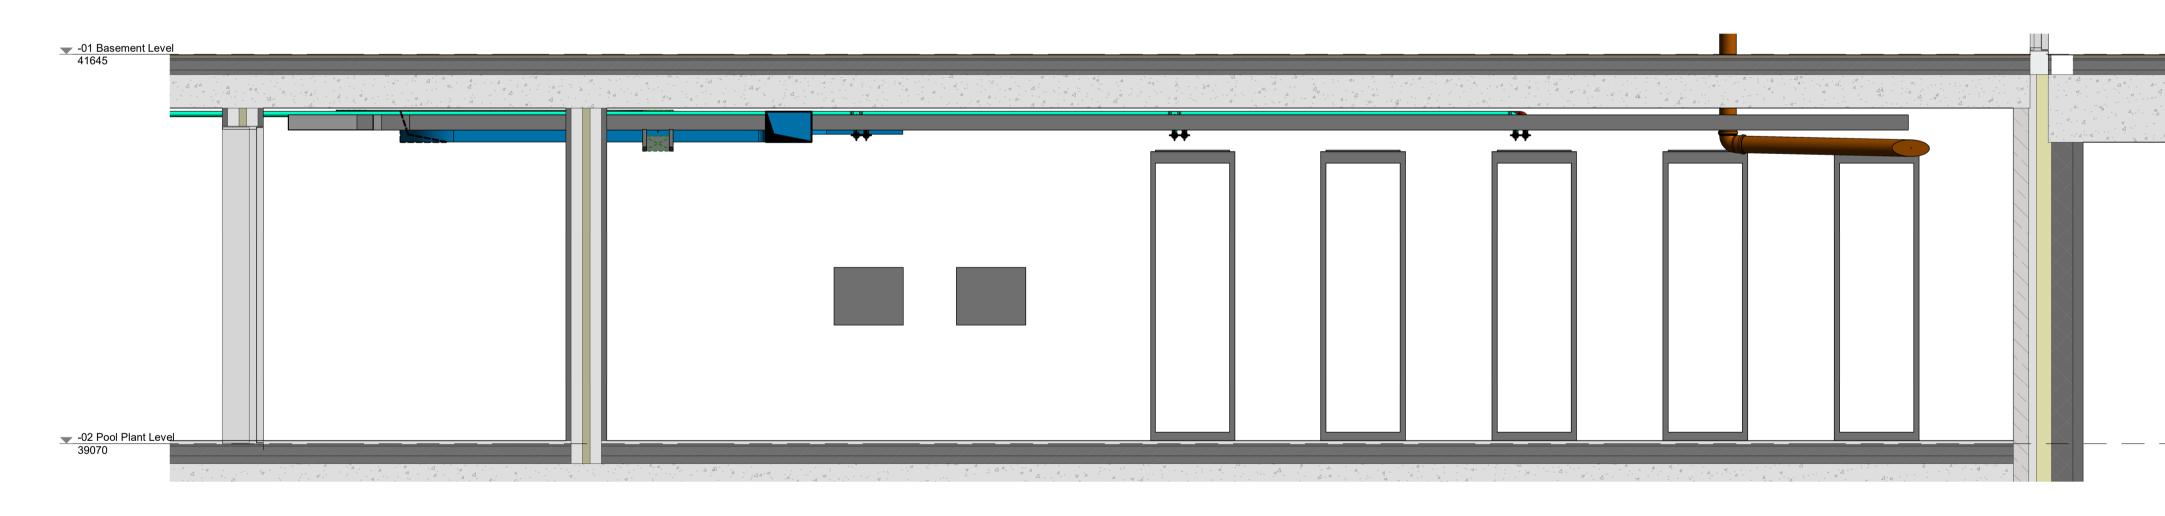

Section A Electrical Plant Room Section: LV Room View of Tesla Batteries Mounted on Wall

Section B

Electrical Plant Room Section: AV Room View of AV Racks