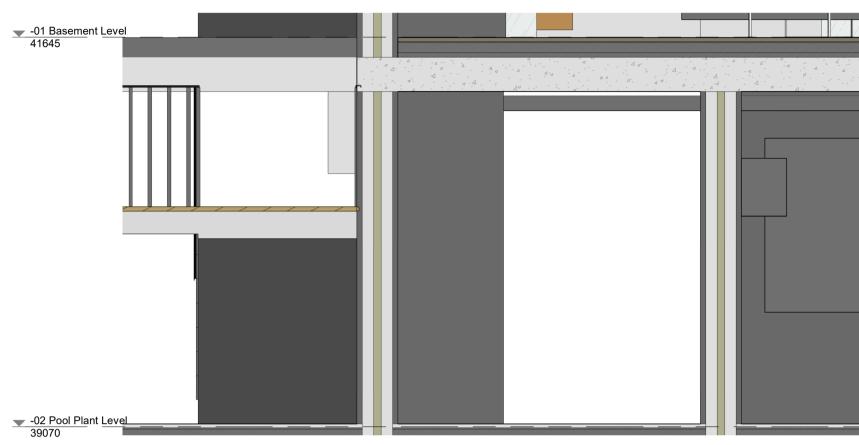

Section A Electrical Plant Room Section: LV Room View of Tesla Batteries Mounted on Wall

Section B

Electrical Plant Room Section: AV Room View of AV Racks