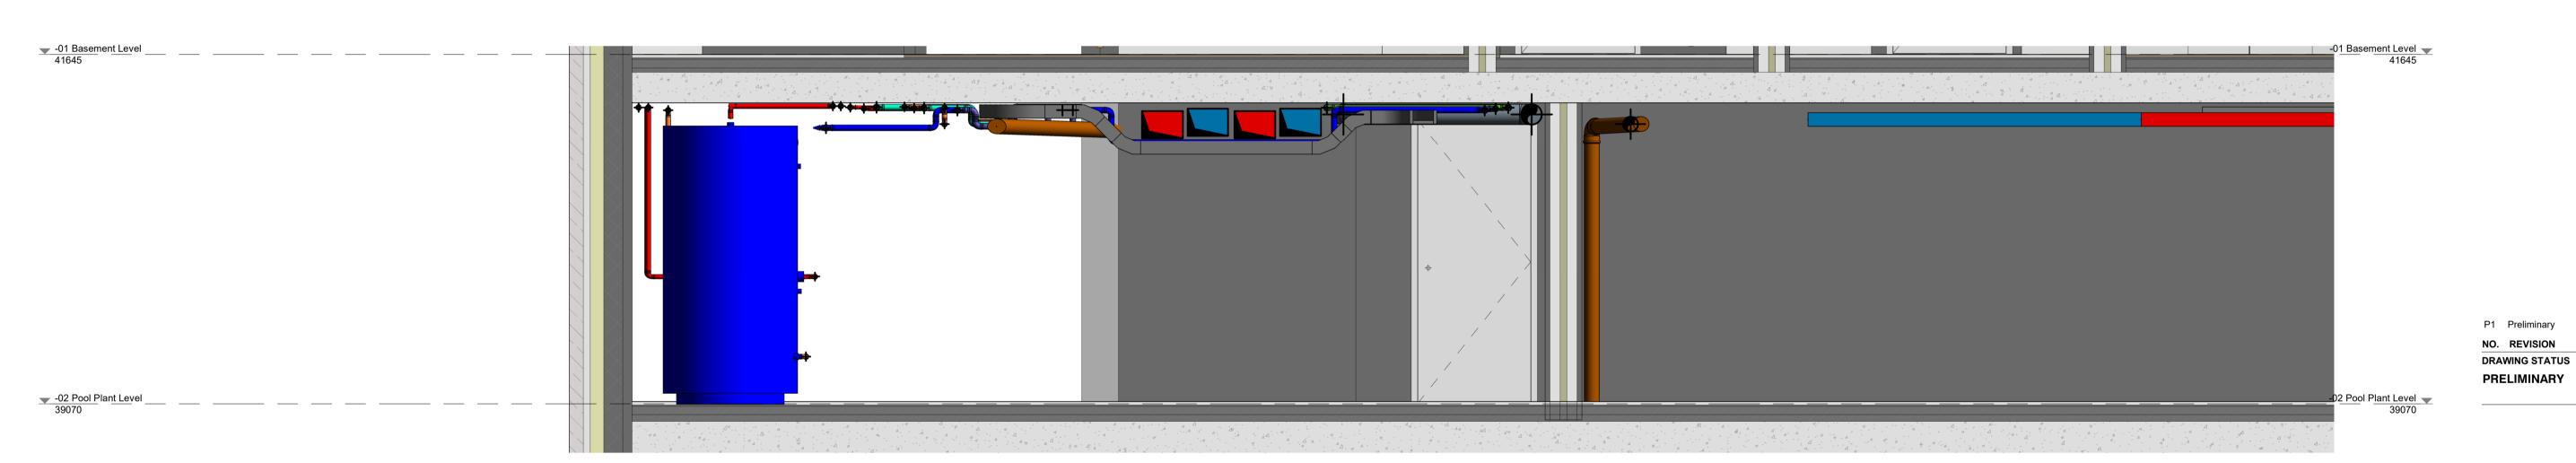

Section A Mechanical Plant Room: Hot Water Cylinders, Secondary Pumps and Ground Source Heat Pumps

Section B Mechanical Plant Room Section: Services Running Outside Mechanical Riser

Mechanical Plant Room Section: Cold Water Tank Room