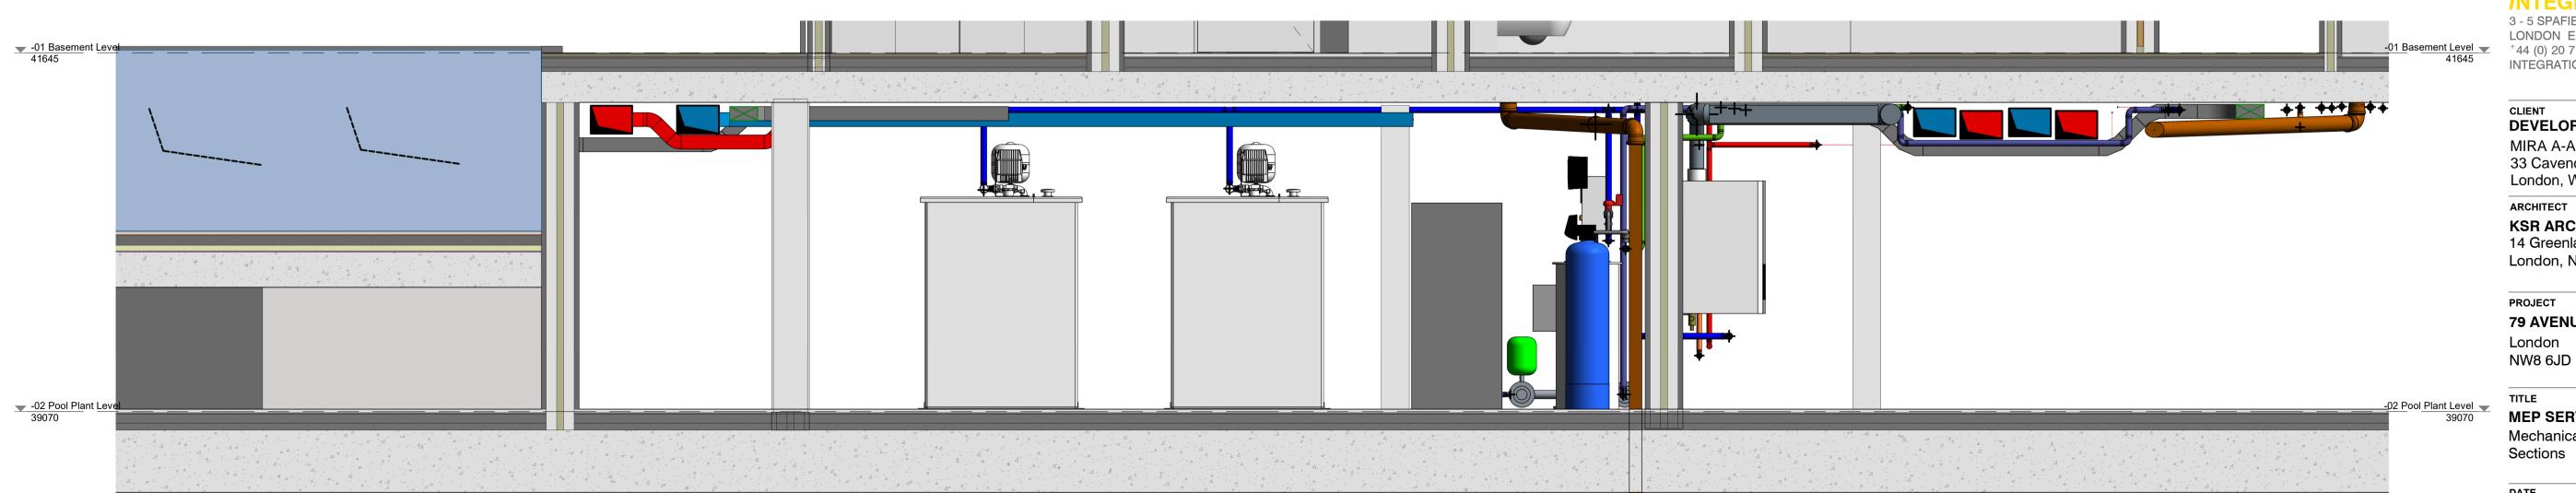

Section A Mechanical Plant Room: Hot Water Cylinders, Secondary Pumps and Ground Source Heat Pumps

Section B Mechanical Plant Room Section: Services Running Outside Mechanical Riser

Mechanical Plant Room Section: Cold Water Tank Room