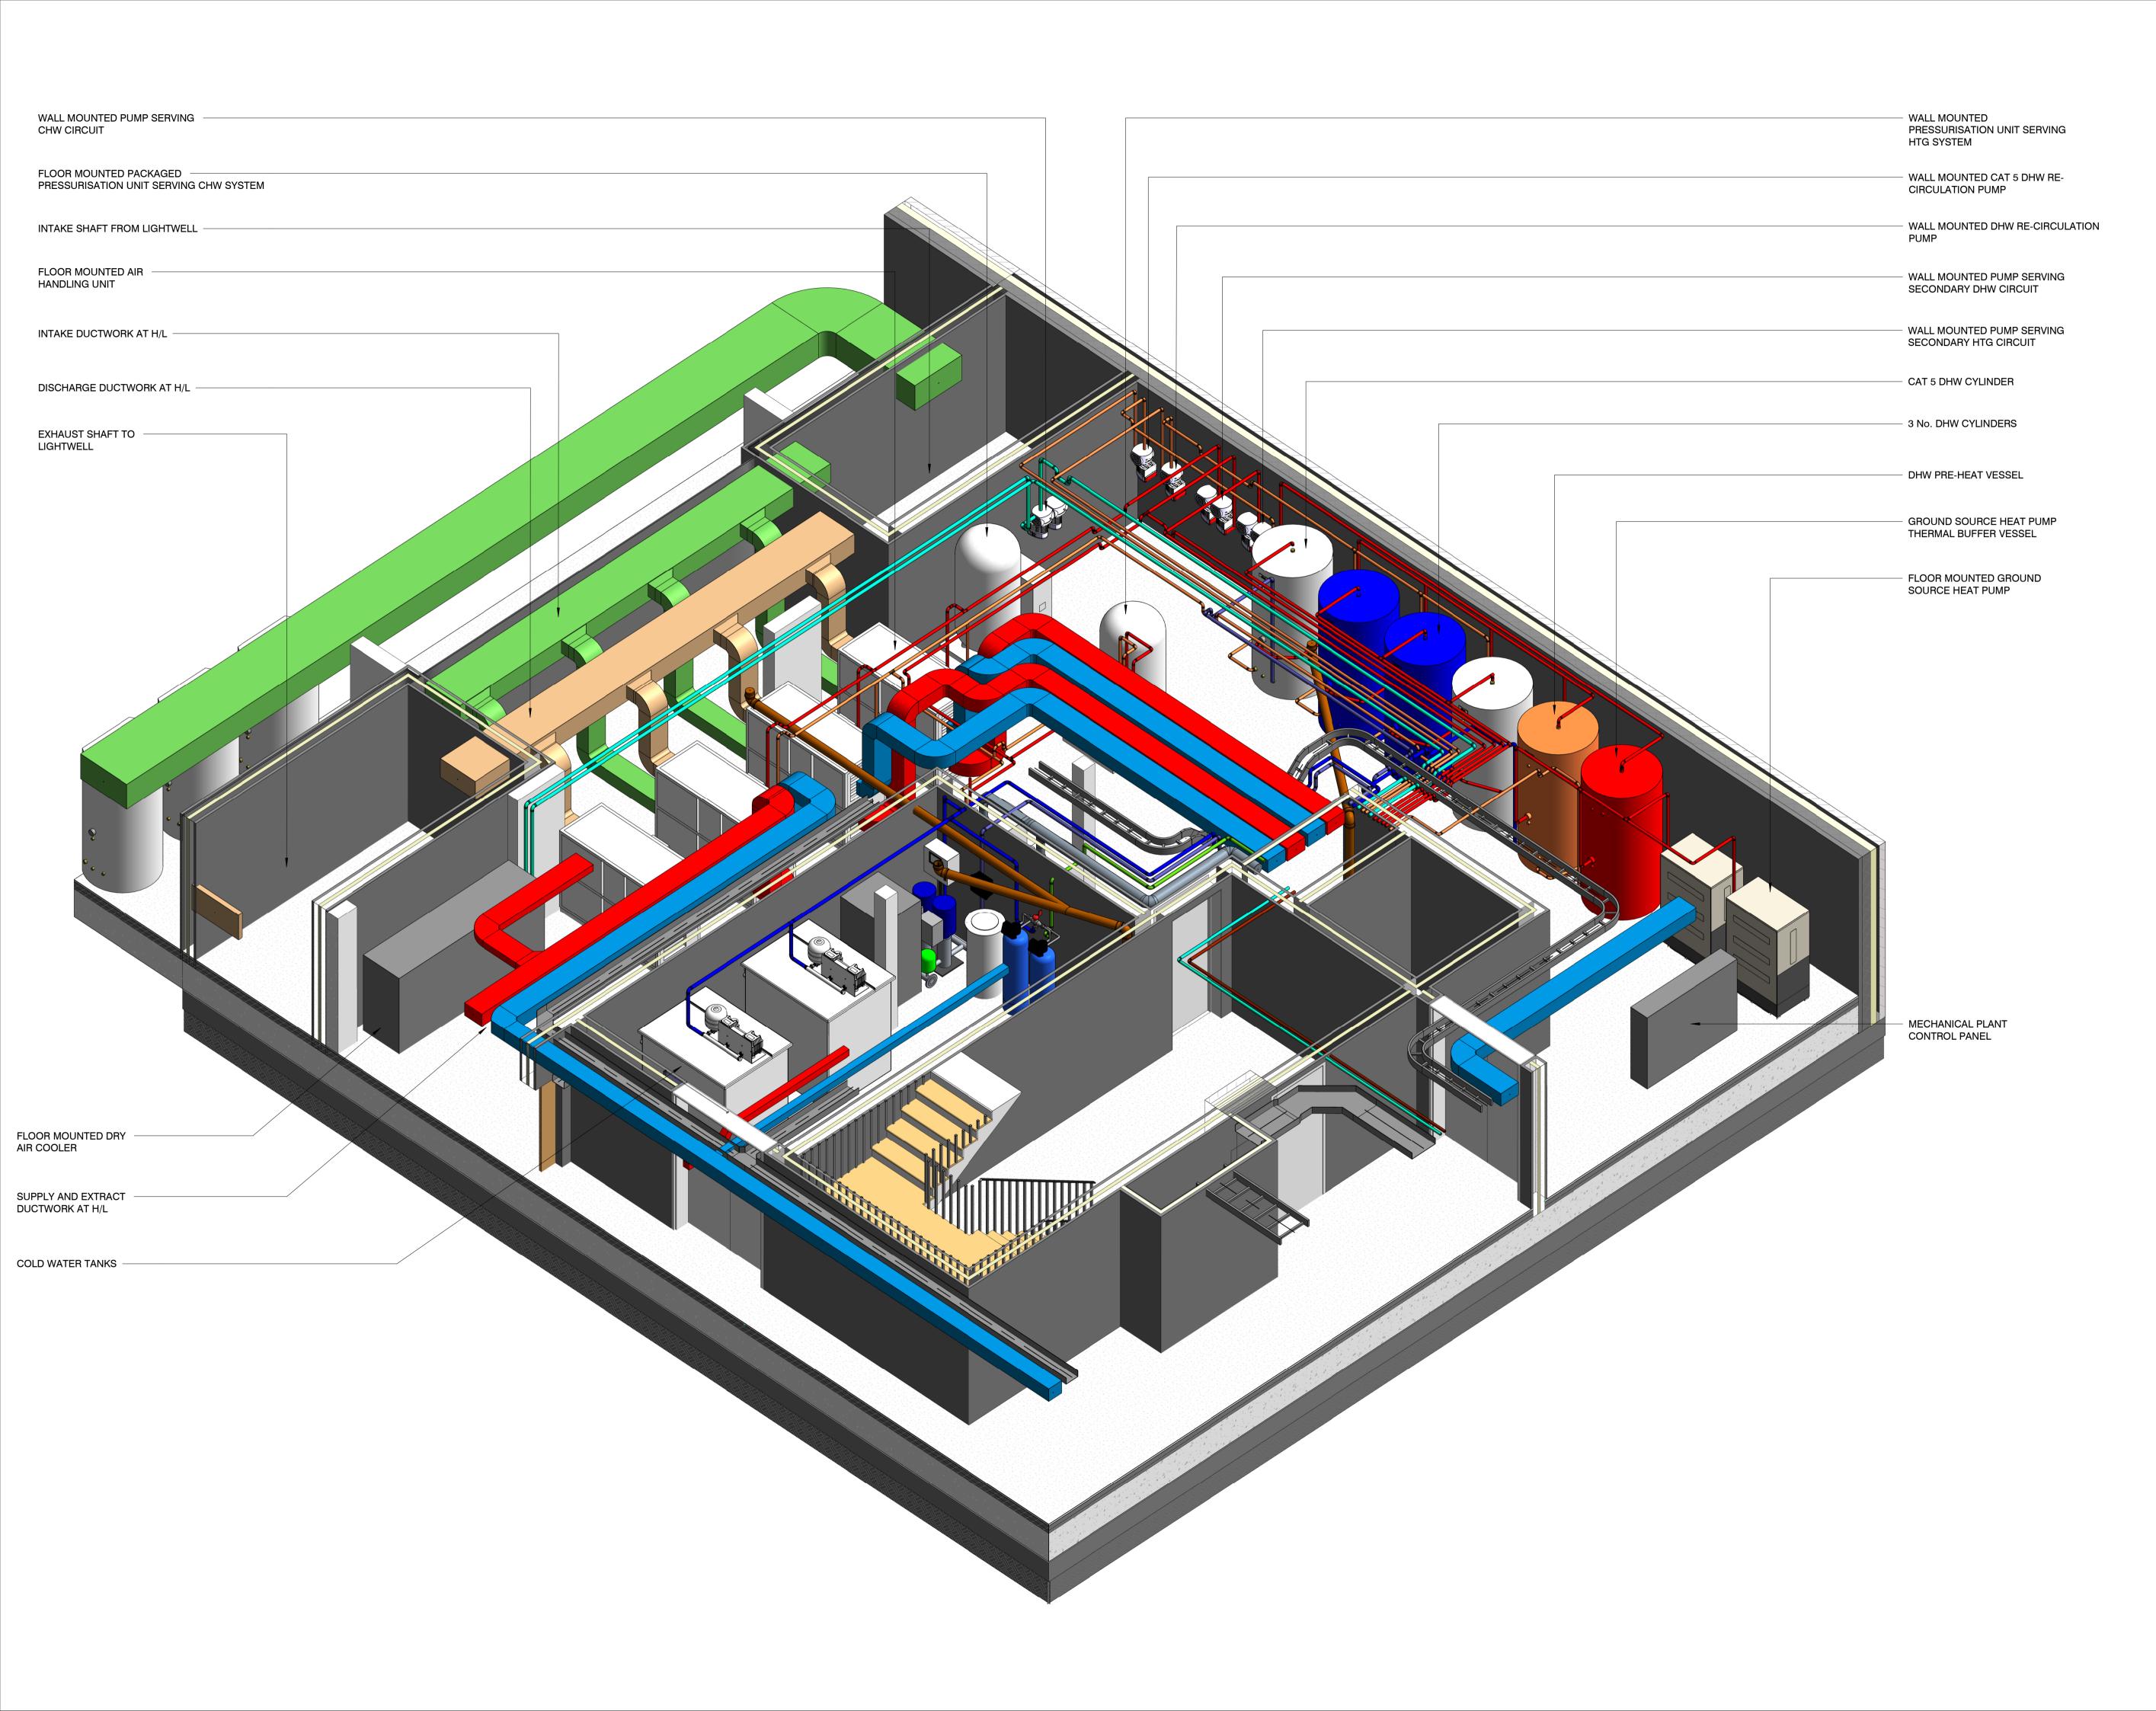

# TITLE

NW8 6JD

**MEP SERVICES** Mechanical Services Plant Room 3D View 1

| DATE                      | SCALE | SIZE |
|---------------------------|-------|------|
| January 2020              |       | A1   |
| DRAWING NO.               |       | REV. |
| 581-INT-XX-B2-DR-MEP-6001 |       | P1   |