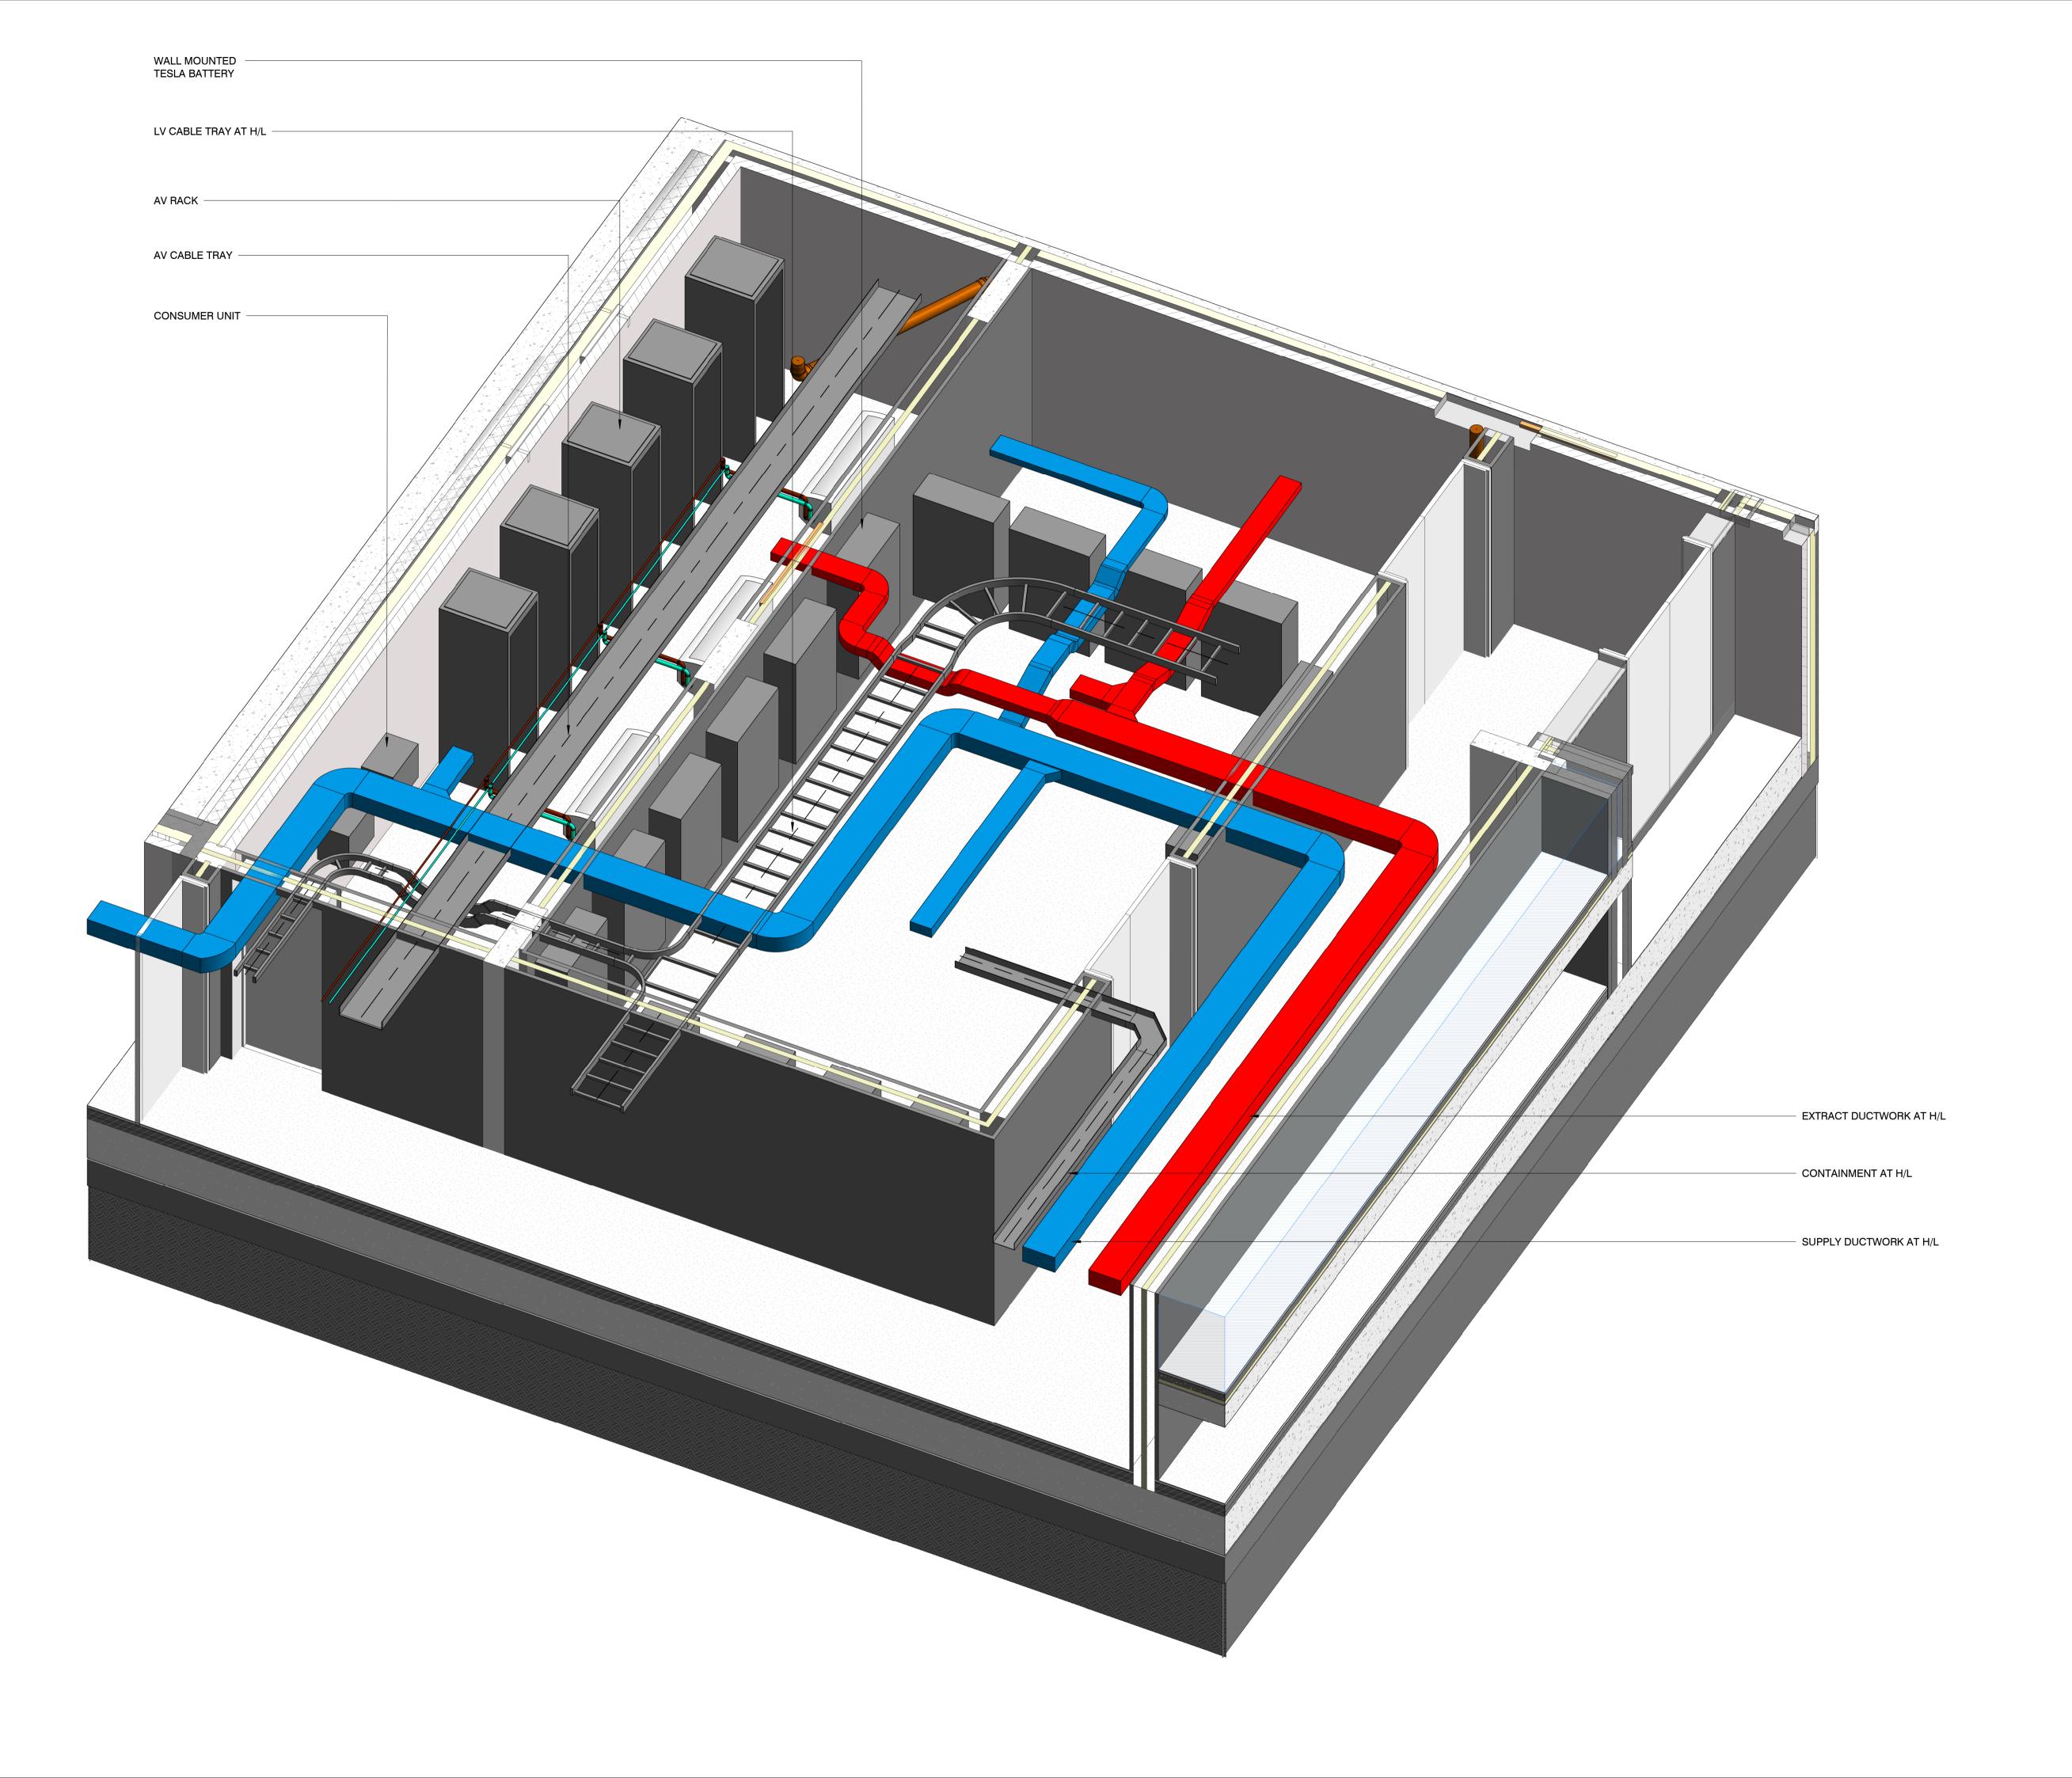

## TITLE

**MEP SERVICES** Electrical Services Plant Room 3D View 1

| DATE                      | SCALE | SIZE |
|---------------------------|-------|------|
| January 2020              |       | A1   |
| DRAWING NO.               |       | REV  |
| 581-INT-XX-B2-DR-MEP-6001 |       | P1   |