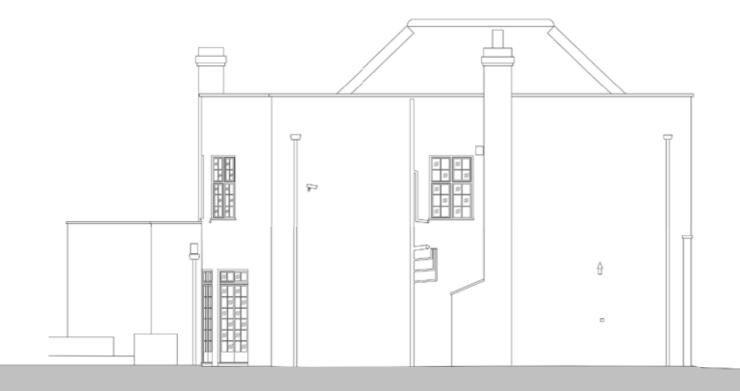

Proposed Side-South Elevation
1:100

GENERAL NOTES:
This drawing is copyright of KSR architects.
This drawing must be read in conjunction with the Designer's Risk Assessment, specification and all other relevant documentation and drawings.
KSR architects accept no liability for any expense, loss or damage of whatsoever nature and however arising from any variation made to this drawing or in the execution of the work to which it relates which has not been referred to them and their approval obtained.

Areas are based on unchecked survey and are

Areas are based on unchecked survey and are approximate only.

Do not scale from this drawing or the digital data, only figured dimensions are to be used. Refer to linear scale for guidance.

Check all dimensions on site prior to carrying out any works and advise any discrepancy

# **PLANNING**

# 79 Avenue Road

# Proposed Side-South Elevation

| Date: 20/01/2020 | Status: Planning |           |
|------------------|------------------|-----------|
| Scale:           | © KSR Architects |           |
| Project Ref:     | Drawing No:      | Revision: |
| 19004            | P302             | С         |