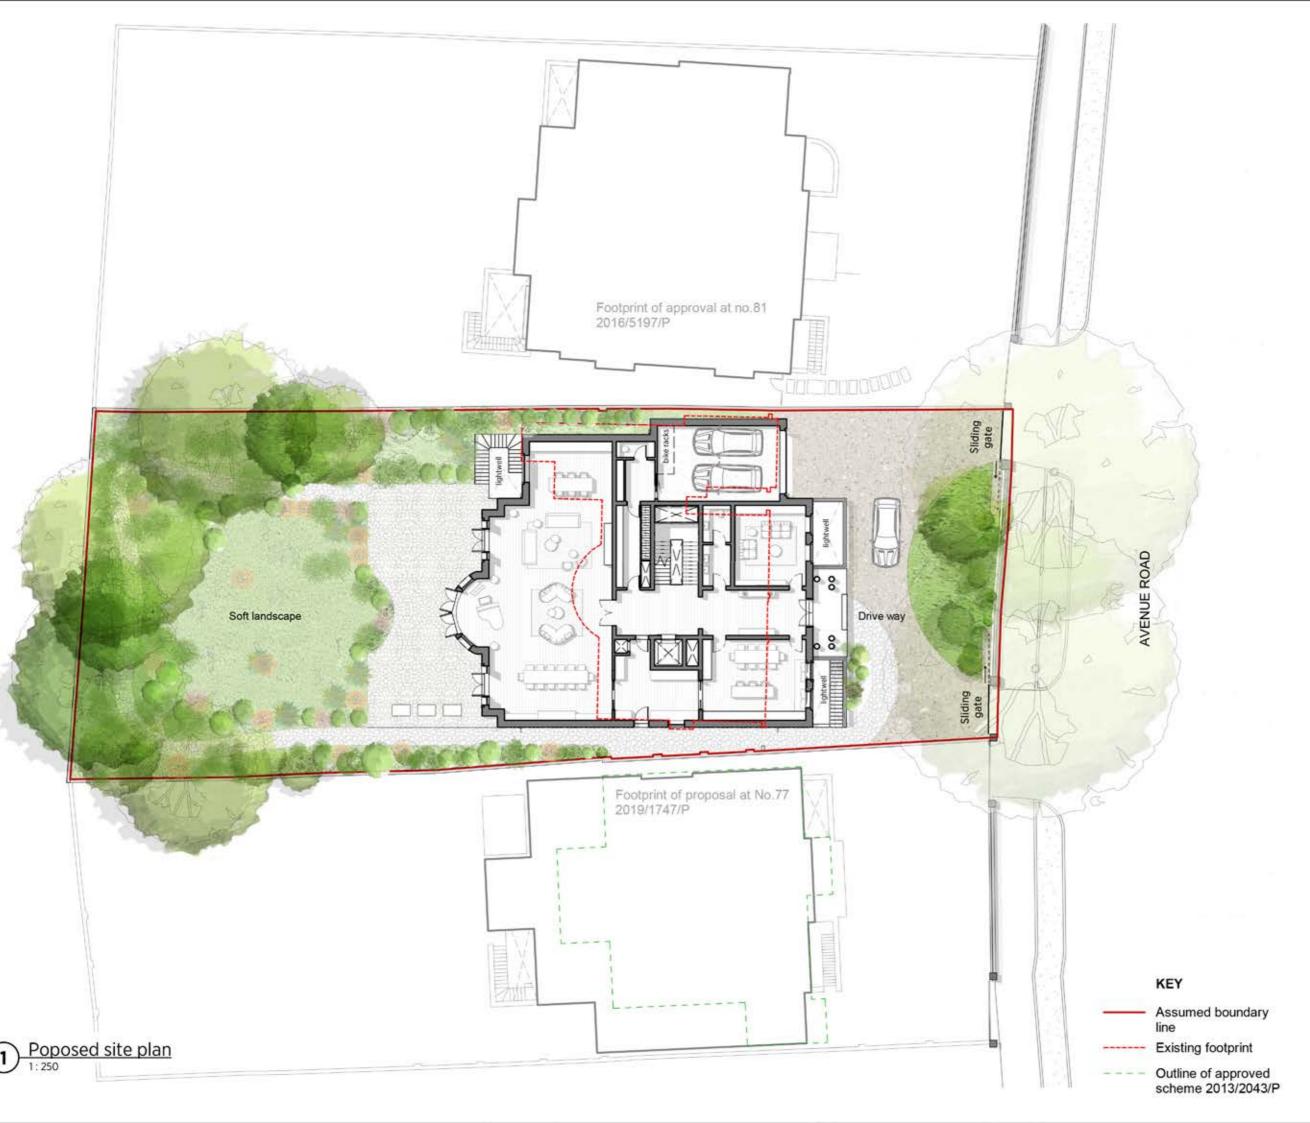

# **PLANNING**

# KSR ARCHITECTS & INTERIOR DESIGNERS

# 79 Avenue Road

# Proposed site plan

| Date: 20/01/2020 | Status:<br>© KSR Architects |          |
|------------------|-----------------------------|----------|
| Scale:           |                             |          |
| Project Ref:     | Drawing No:                 | Revision |
| 19004            | P002                        | C        |