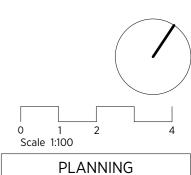

Proposed Roof Plan

GENERAL NOTES:
This drawing is copyright of KSR architects.
This drawing must be read in conjunction with the
Designer's Risk Assessment, specification and all other
relevant documentation and drawings.

KSR architects accept no liability for any expense, loss or damage of whatsoever nature and however arising from any variation made to this drawing or in the execution of the work to which it relates which has not been referred to them and their approval obtained. Areas are based on unchecked survey and are approximate only.

Do not scale from this drawing or the digital data, only

figured dimensions are to be used. Refer to linear scale for guidance.

Check all dimensions on site prior to carrying out any works and advise any discrepancy

# 79 Avenue Road

# Proposed Roof Plan

| Status: Planni | ng                           |
|----------------|------------------------------|
| © KSR Archite  | cts                          |
| Drawing No:    | Revision:                    |
| P103           | D                            |
|                | © KSR Archite<br>Drawing No: |