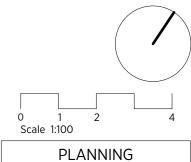

Proposed Second Floor

GENERAL NOTES:
This drawing is copyright of KSR architects.
This drawing must be read in conjunction with the Designer's Risk Assessment, specification and all other relevant documentation and drawings.
KSR architects accept no liability for any expense, loss or damage of whatsoever nature and however arising from any variation made to this drawing or in the execution of the work to which it relates which has not been referred to them and their approval obtained.

Areas are based on unchecked survey and are approximate only.

Do not scale from this drawing or the digital data, only figured dimensions are to be used. Refer to linear scale for guidance.

Check all dimensions on site prior to carrying out any works and advise any discrepancy

# 79 Avenue Road

# Proposed Second Floor

| Date: 20/01/2020 | Status: Planni | ng        |
|------------------|----------------|-----------|
| Scale:           | © KSR Archite  | cts       |
| Project Ref:     | Drawing No:    | Revision: |
| 19004            | P102           | В         |
|                  |                |           |