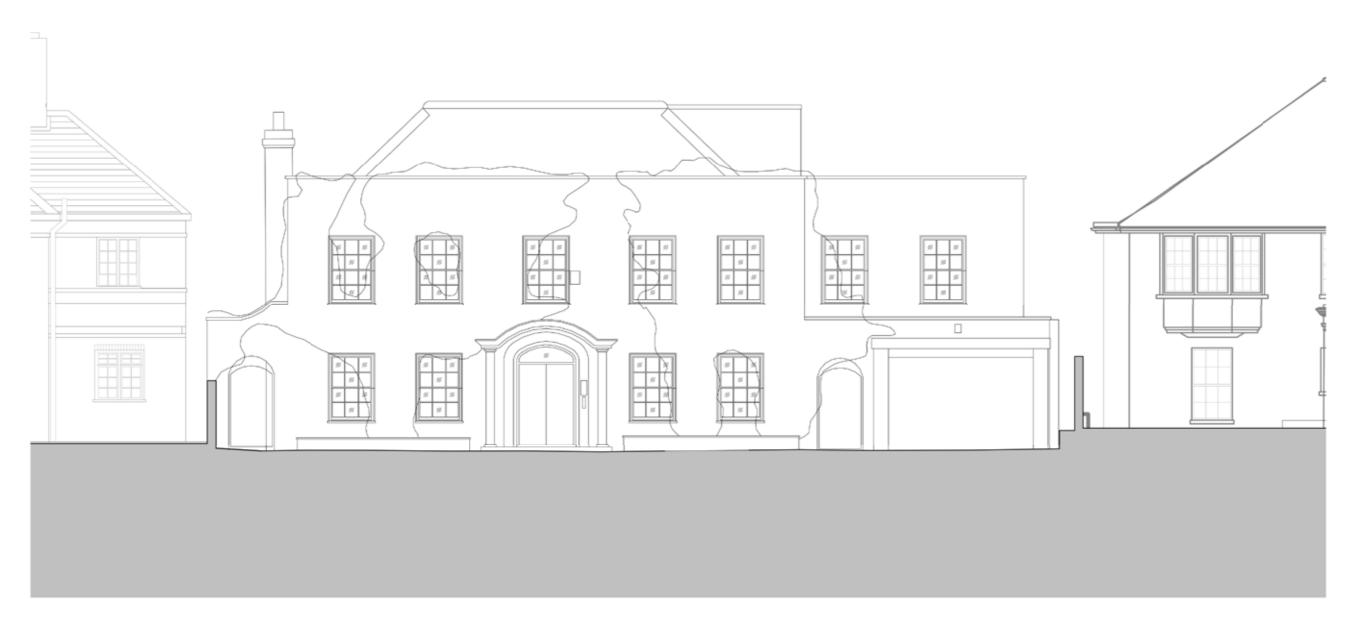

Existing Front Elevation
1:100

GENERAL NOTES:
This drawing is copyright of KSR architects.
This drawing must be read in conjunction with the
Designer's Risk Assessment, specification and all other
relevant documentation and drawings.

KSR architects accept no liability for any expense, loss or damage of whatsoever nature and however arising from any variation made to this drawing or in the execution of the work to which it relates which has not been referred to them and their approval obtained. Areas are based on unchecked survey and are

approximate only.

Do not scale from this drawing or the digital data, only figured dimensions are to be used. Refer to linear scale for guidance.

Check all dimensions on site prior to carrying out any works and advise any discrepancy

# **PLANNING**

79 Avenue Road

# **Existing Front Elevation**

| Date: 20/01/2020 | Status: Planni | ng        |
|------------------|----------------|-----------|
| Scale:           | © KSR Archite  | cts       |
| Project Ref:     | Drawing No:    | Revision: |
| 19004            | X300           | Α         |
|                  |                |           |