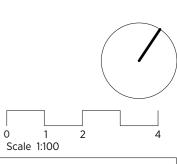

Proposed Ground Floor
1:100

GENERAL NOTES:

This drawing is copyright of KSR architects.
This drawing must be read in conjunction with the
Designer's Risk Assessment, specification and all other

relevant documentation and drawings. KSR architects accept no liability for any expense, loss or damage of whatsoever nature and however arising from any variation made to this drawing or in the execution of the work to which it relates which has not been referred to them and their approval obtained. Areas are based on unchecked survey and are

approximate only.

Do not scale from this drawing or the digital data, only figured dimensions are to be used. Refer to linear scale for guidance.
Check all dimensions on site prior to carrying out any

works and advise any discrepancy

# **PLANNING**

KSR Architects LLP mail@ksrarchitects.com 14 Greenland Street t +44 (0)20 7692 5000 London NWI OND www.ksrarchitects.com

# 79 Avenue Road

# Proposed Ground Floor

| Date: 20/01/2020 | Status: Planni   | ng        |
|------------------|------------------|-----------|
| Scale:           | © KSR Architects |           |
| Project Ref:     | Drawing No:      | Revision: |
| 19004            | P100             | D         |