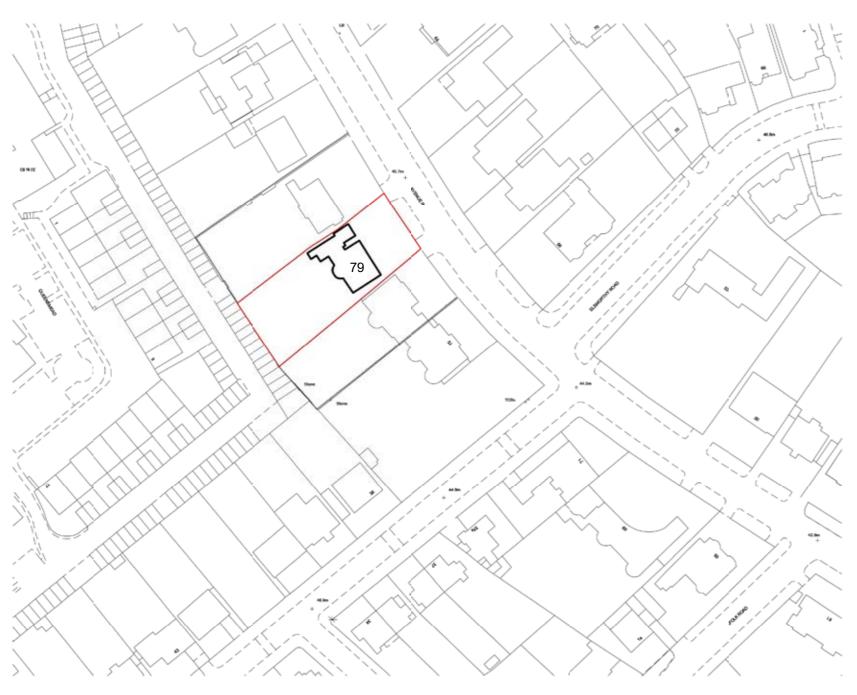

# **PLANNING**

79 Avenue Road

# Location Plan

| Date: 20/01/2020 | Status:          |           |
|------------------|------------------|-----------|
| Scale:           | © KSR Architects |           |
| Project Ref:     | Drawing No:      | Revision: |
| 19004            | P001             | В         |