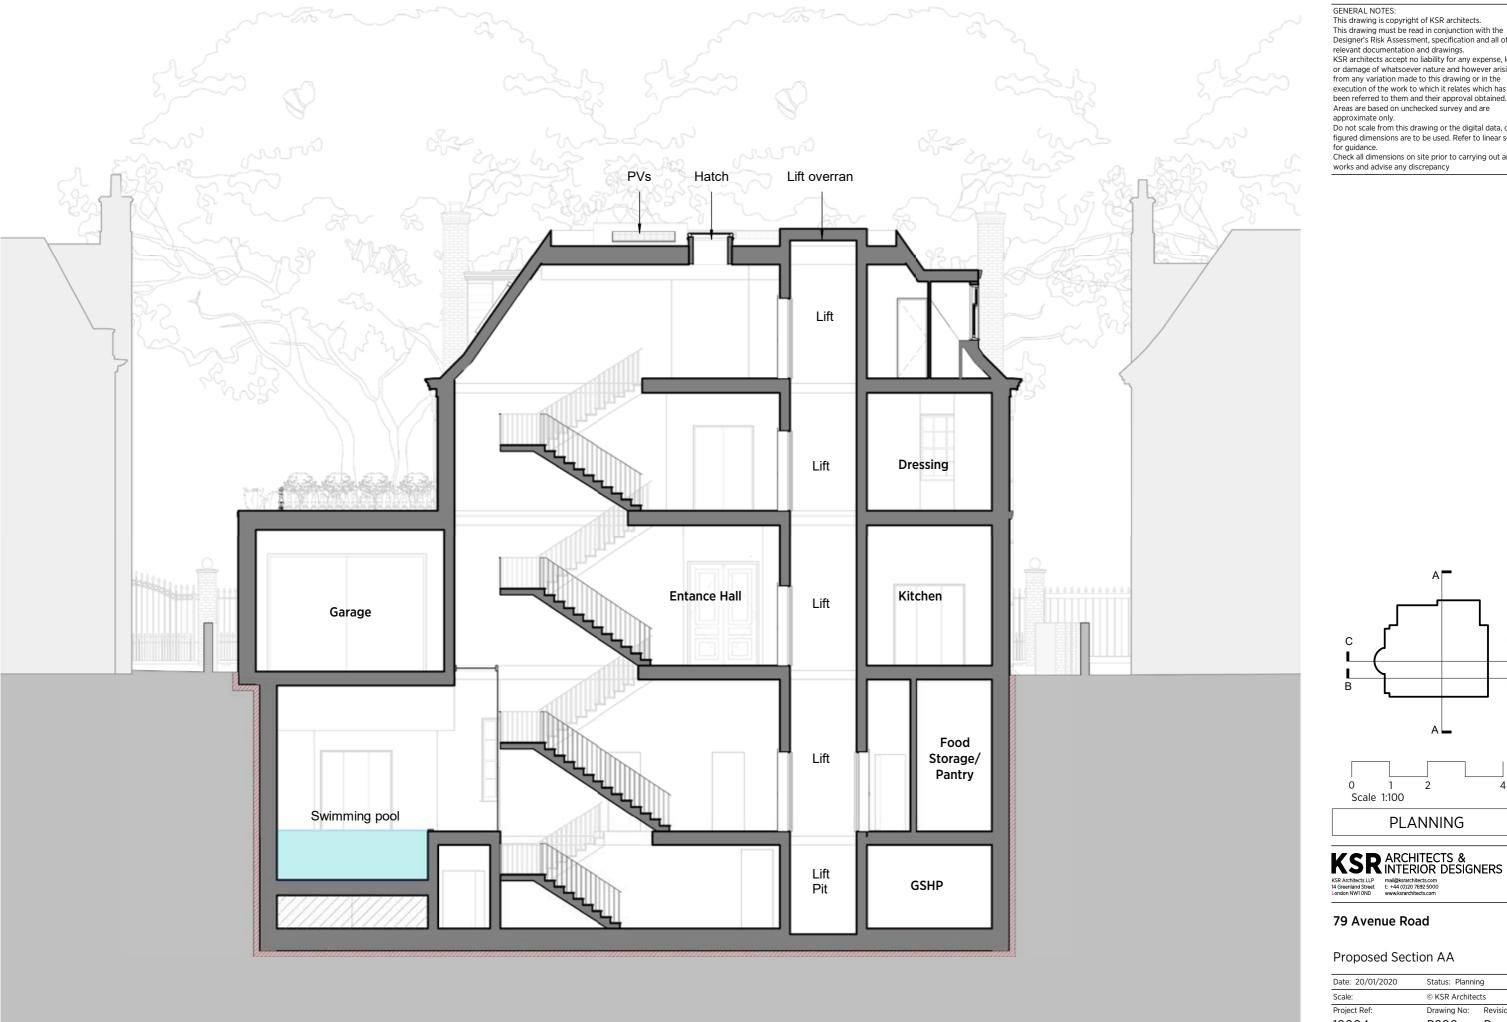

# Proposed Section AA 1:100

GENERAL NOTES:
This drawing is copyright of KSR architects.
This drawing must be read in conjunction with the Designer's Risk Assessment, specification and all other relevant documentation and drawings.
KSR architects accept no liability for any expense, loss or damage of whatsoever nature and however arising from any variation made to this drawing or in the execution of the work to which it relates which has not been referred to them and their approval obtained.

been referred to them and their approval obtained.

Areas are based on unchecked survey and are
approximate only.

Do not scale from this drawing or the digital data, only
figured dimensions are to be used. Refer to linear scale
for guidance.

Check all dimensions on site prior to carrying out any
works and advise any discrepancy

**PLANNING** 

# 79 Avenue Road

# Proposed Section AA

| Status: Planning |                              |
|------------------|------------------------------|
| © KSR Architects |                              |
| Drawing No:      | Revision:                    |
| P200             | D                            |
|                  | © KSR Archite<br>Drawing No: |