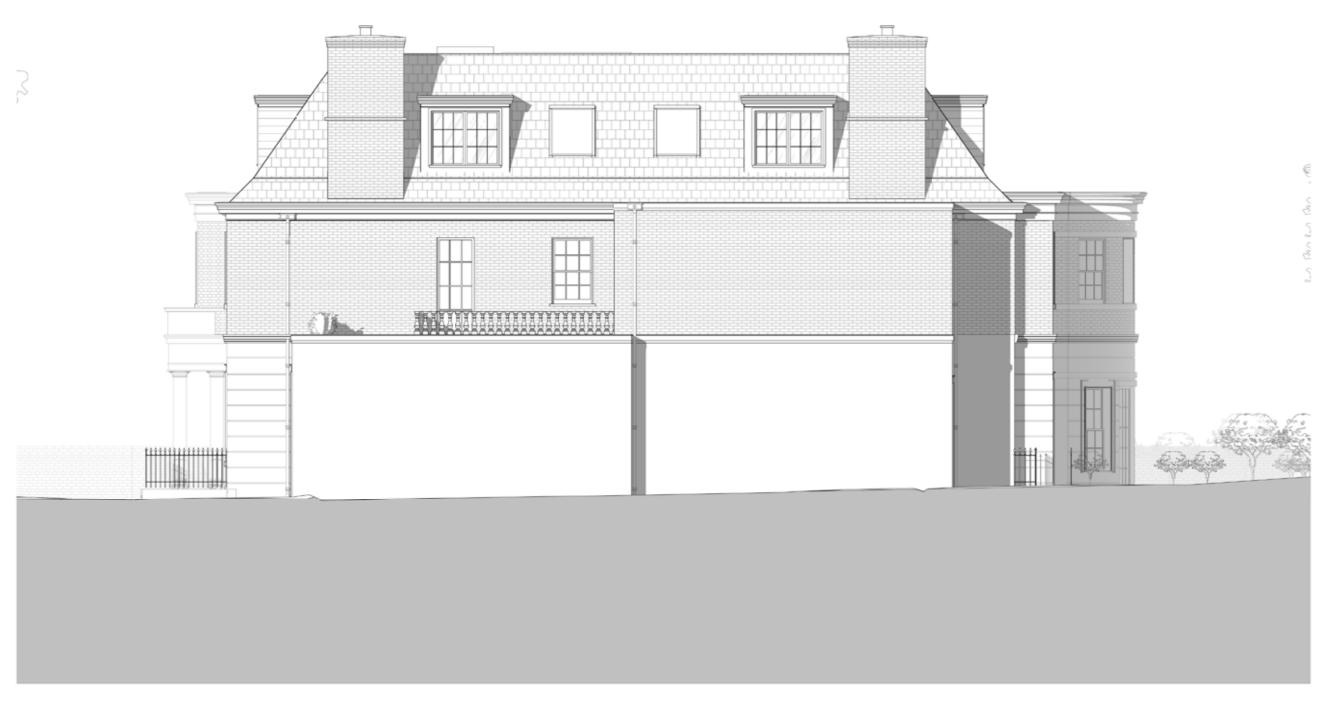

Proposed Side-South Elevation
1:100

GENERAL NOTES:
This drawing is copyright of KSR architects.
This drawing must be read in conjunction with the Designer's Risk Assessment, specification and all other relevant documentation and drawings.
KSR architects accept no liability for any expense, loss or damage of whatsoever nature and however arising from any variation made to this drawing or in the execution of the work to which it relates which has not been referred to them and their approval obtained.

Areas are based on unchecked survey and are

Areas are based on unchecked survey and are approximate only.

Do not scale from this drawing or the digital data, only figured dimensions are to be used. Refer to linear scale for guidance.

Check all dimensions on site prior to carrying out any works and advise any discrepancy

# **PLANNING**

# 79 Avenue Road

# Proposed Side-South Elevation

| Date: 20/01/2020 | Status: Planning |           |
|------------------|------------------|-----------|
| Scale:           | © KSR Architects |           |
| Project Ref:     | Drawing No:      | Revision: |
| 19004            | P302             | С         |