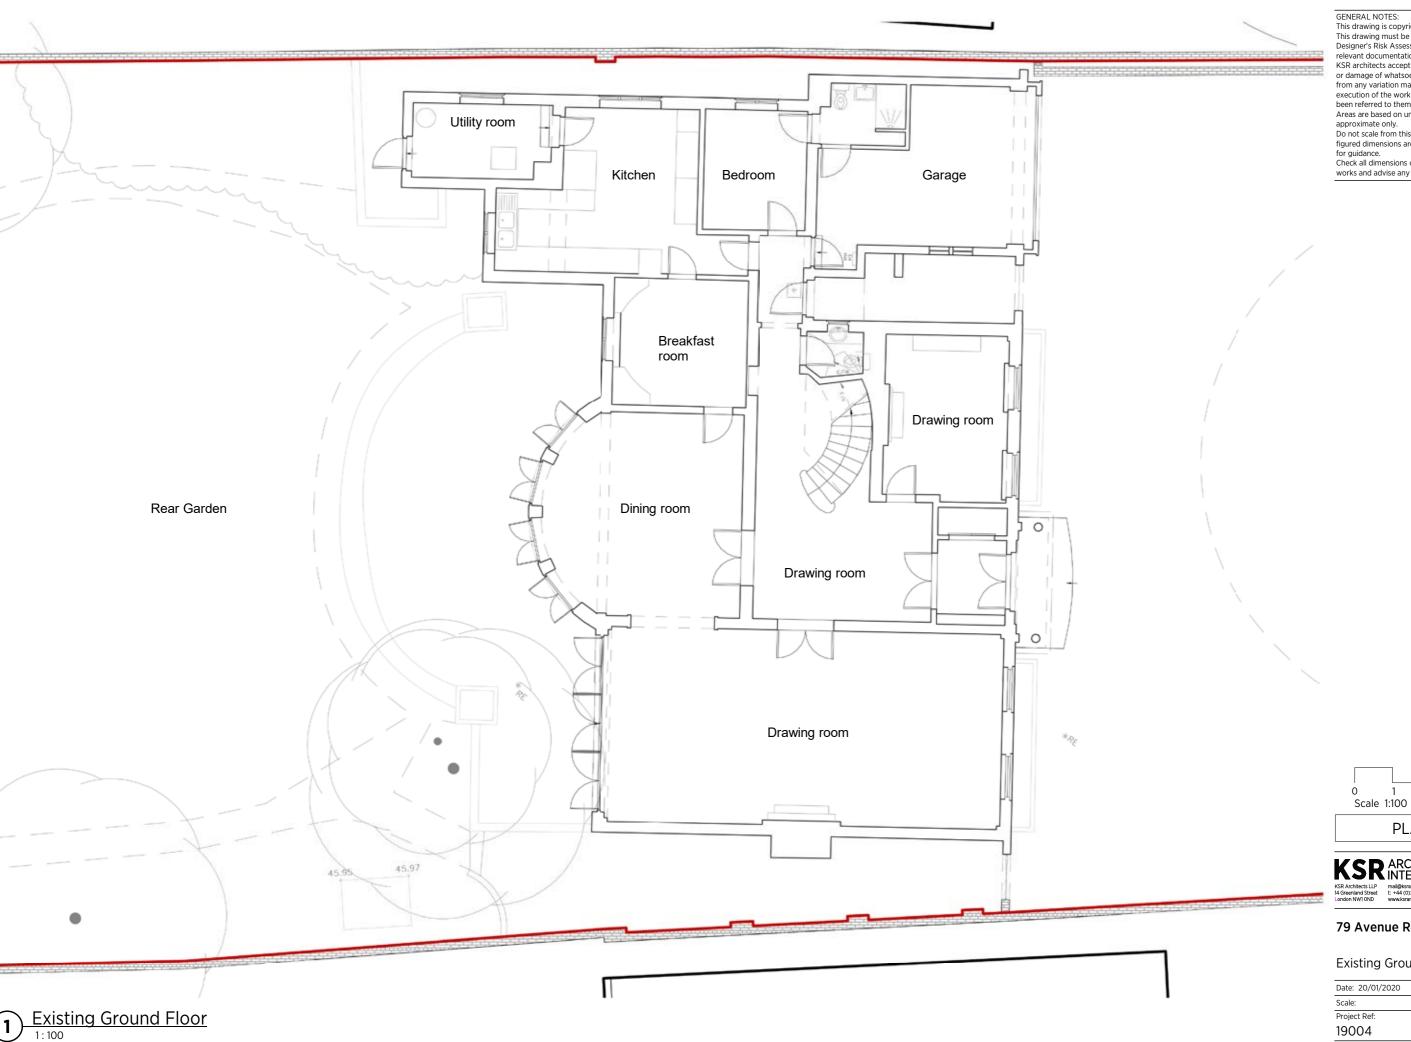

# **Existing Ground Floor**

| Date: 20/01/2020 | Status: Planning |           |
|------------------|------------------|-----------|
| Scale:           | © KSR Architects |           |
| Project Ref:     | Drawing No:      | Revision: |
| 19004            | X100             | Α         |