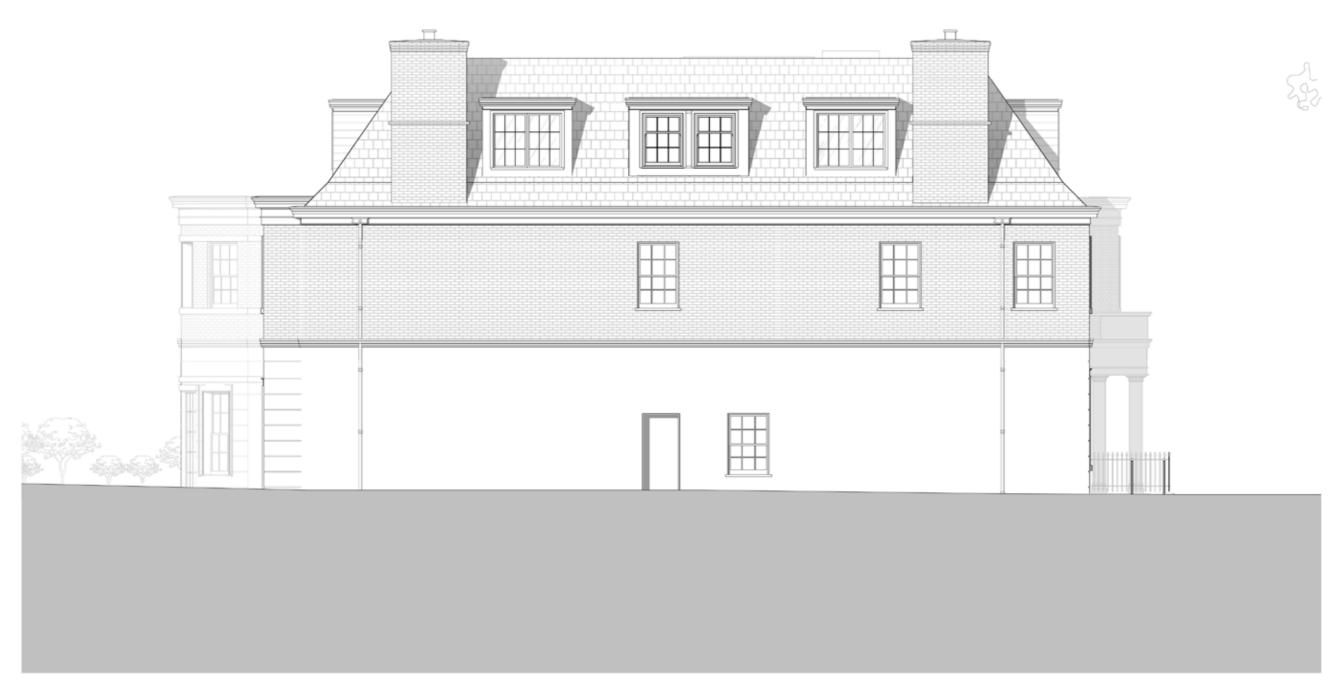

Proposed Rear Elevation
1:100

GENERAL NOTES:
This drawing is copyright of KSR architects.
This drawing must be read in conjunction with the Designer's Risk Assessment, specification and all other relevant documentation and drawings.
KSR architects accept no liability for any expense, loss or damage of whatsoever nature and however arising from any variation made to this drawing or in the execution of the work to which it relates which has not been referred to them and their approval obtained.
Areas are based on unchecked survey and are

been referred to them and their approval obtained.

Areas are based on unchecked survey and are
approximate only.

Do not scale from this drawing or the digital data, only
figured dimensions are to be used. Refer to linear scale
for guidance.

# 79 Avenue Road

# Proposed Rear Elevation

| Date: 20/01/2020 | Status: Planning |           |
|------------------|------------------|-----------|
| Scale:           | © KSR Architects |           |
| Project Ref:     | Drawing No:      | Revision: |
| 19004            | P301             | С         |