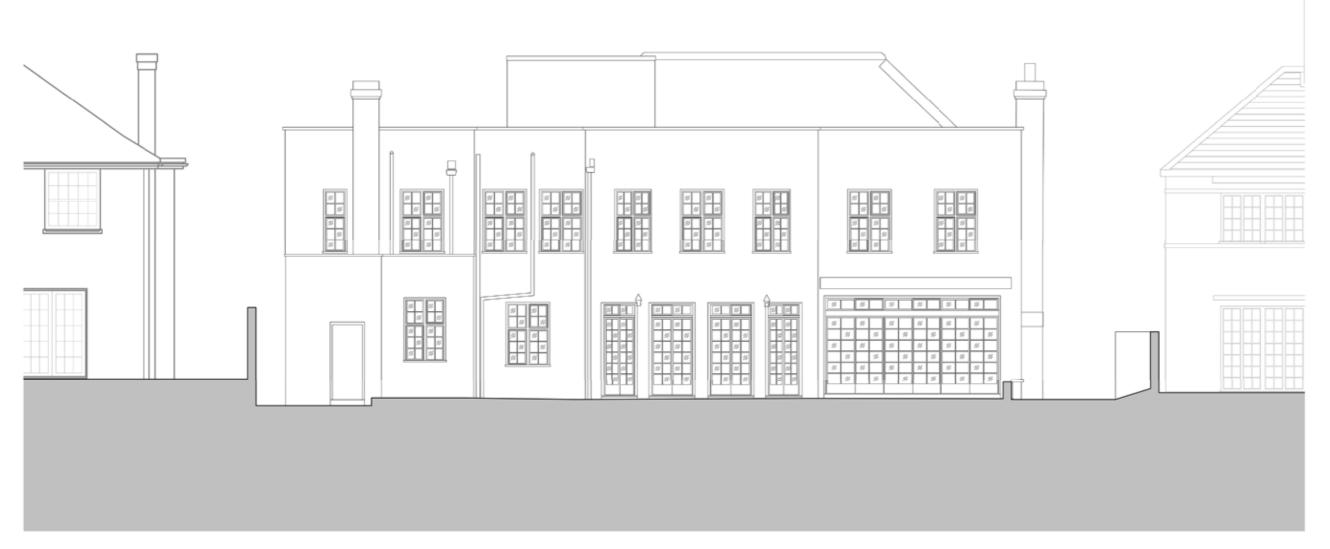

Proposed Front Elevation
1:100

GENERAL NOTES:
This drawing is copyright of KSR architects.
This drawing must be read in conjunction with the
Designer's Risk Assessment, specification and all other
relevant documentation and drawings.

KSR architects accept no liability for any expense, loss or damage of whatsoever nature and however arising from any variation made to this drawing or in the execution of the work to which it relates which has not been referred to them and their approval obtained. Areas are based on unchecked survey and are approximate only.

Do not scale from this drawing or the digital data, only figured dimensions are to be used. Refer to linear scale for guidance.

Check all dimensions on site prior to carrying out any works and advise any discrepancy

# **PLANNING**

# 79 Avenue Road

# **Proposed Front Elevation**

| D-t 20/01/2020   | Ct-t Dl        |           |
|------------------|----------------|-----------|
| Date: 20/01/2020 | Status: Planni | ng        |
| Scale:           | © KSR Archite  | cts       |
| Project Ref:     | Drawing No:    | Revision: |
| 19004            | P300           | С         |
|                  |                |           |