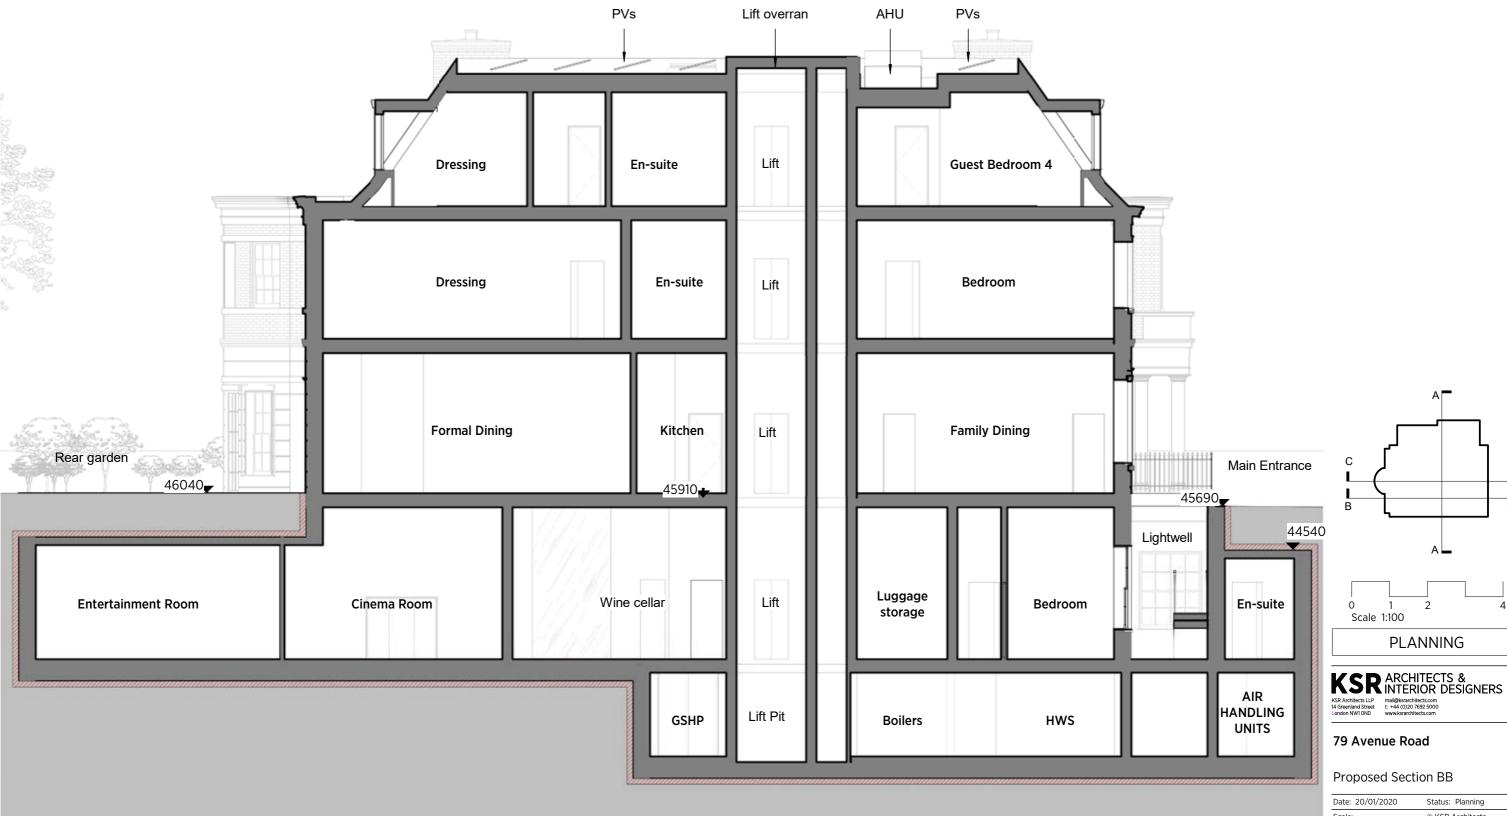

GENERAL NOTES:
This drawing is copyright of KSR architects.
This drawing must be read in conjunction with the
Designer's Risk Assessment, specification and all other
relevant documentation and drawings.

KSR architects accept no liability for any expense, loss or damage of whatsoever nature and however arising from any variation made to this drawing or in the execution of the work to which it relates which has not been referred to them and their approval obtained. Areas are based on unchecked survey and are approximate only.

Do not scale from this drawing or the digital data, only figured dimensions are to be used. Refer to linear scale for guidance.

Check all dimensions on site prior to carrying out any works and advise any discrepancy

### 79 Avenue Road

# Proposed Section BB

| Date: 20/01/2020 | Status: Planning |           |
|------------------|------------------|-----------|
| Scale:           | © KSR Architects |           |
| Project Ref:     | Drawing No:      | Revision: |
| 19004            | P201             | Е         |
|                  |                  |           |