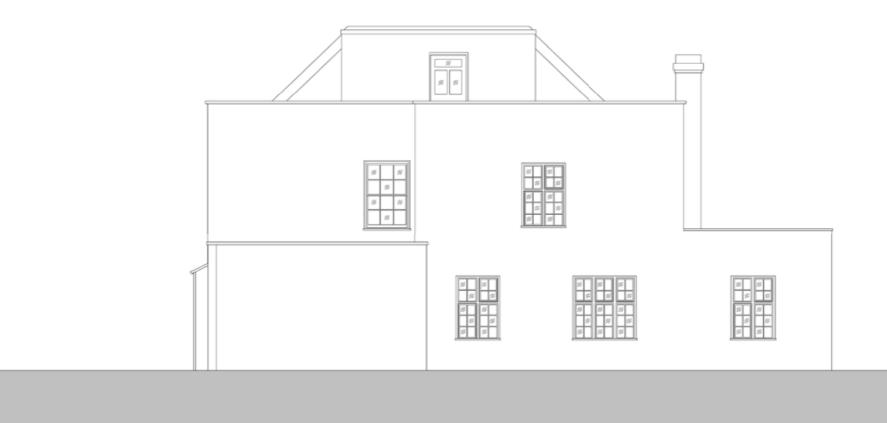

Existing Rear Elevation
1:100

GENERAL NOTES: This drawing is copyright of KSR architects. This drawing must be read in conjunction with the Designer's Risk Assessment, specification and all other relevant documentation and drawings.

# **Existing Rear Elevation**

| 19004            | V201           | А         |
|------------------|----------------|-----------|
| 19004            | X301           | ٨         |
| Project Ref:     | Drawing No:    | Revision: |
| Scale:           | © KSR Archite  | ects      |
| Date: 20/01/2020 | Status: Planni | ng        |