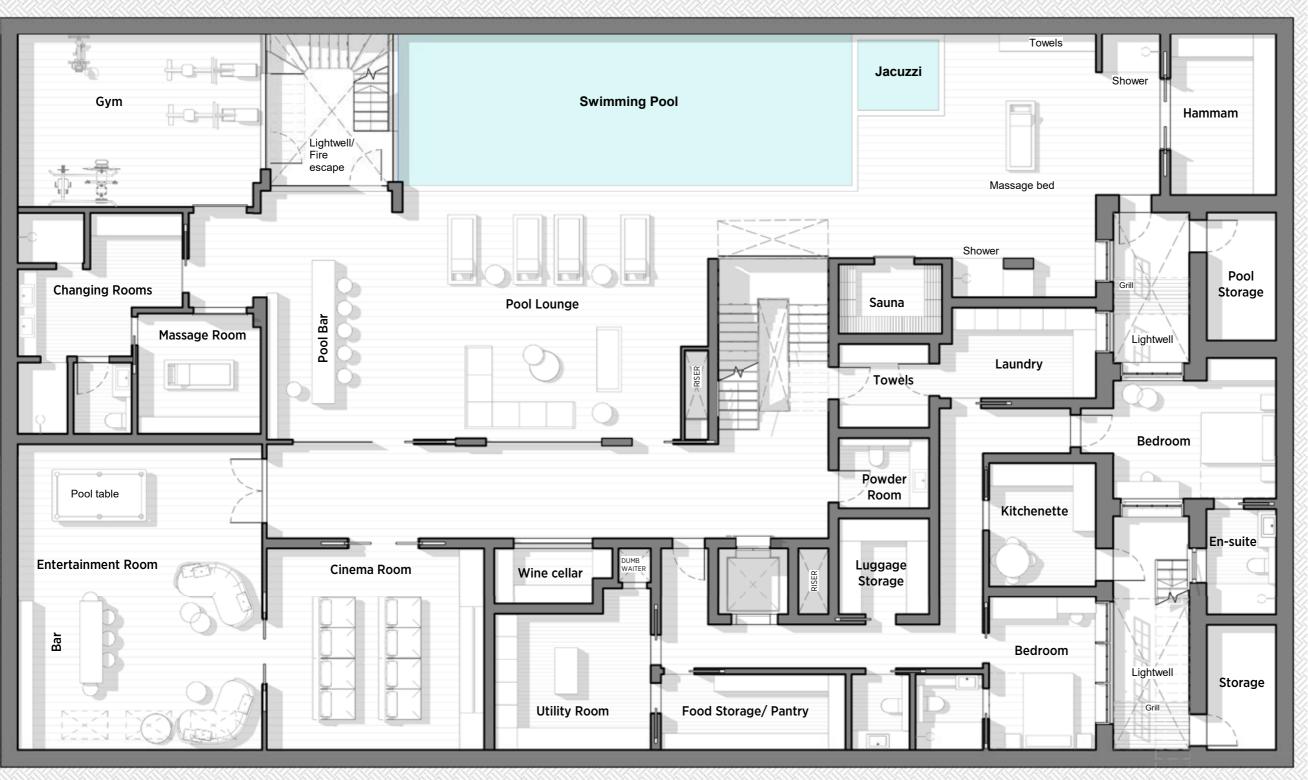

# Pool Plant

|   | Date: 27/01/2020 | Status: Planni | ng        |
|---|------------------|----------------|-----------|
| _ | Scale:           | © KSR Archite  | cts       |
|   | Project Ref:     | Drawing No:    | Revision: |
|   | 19004            | P090           | 1         |