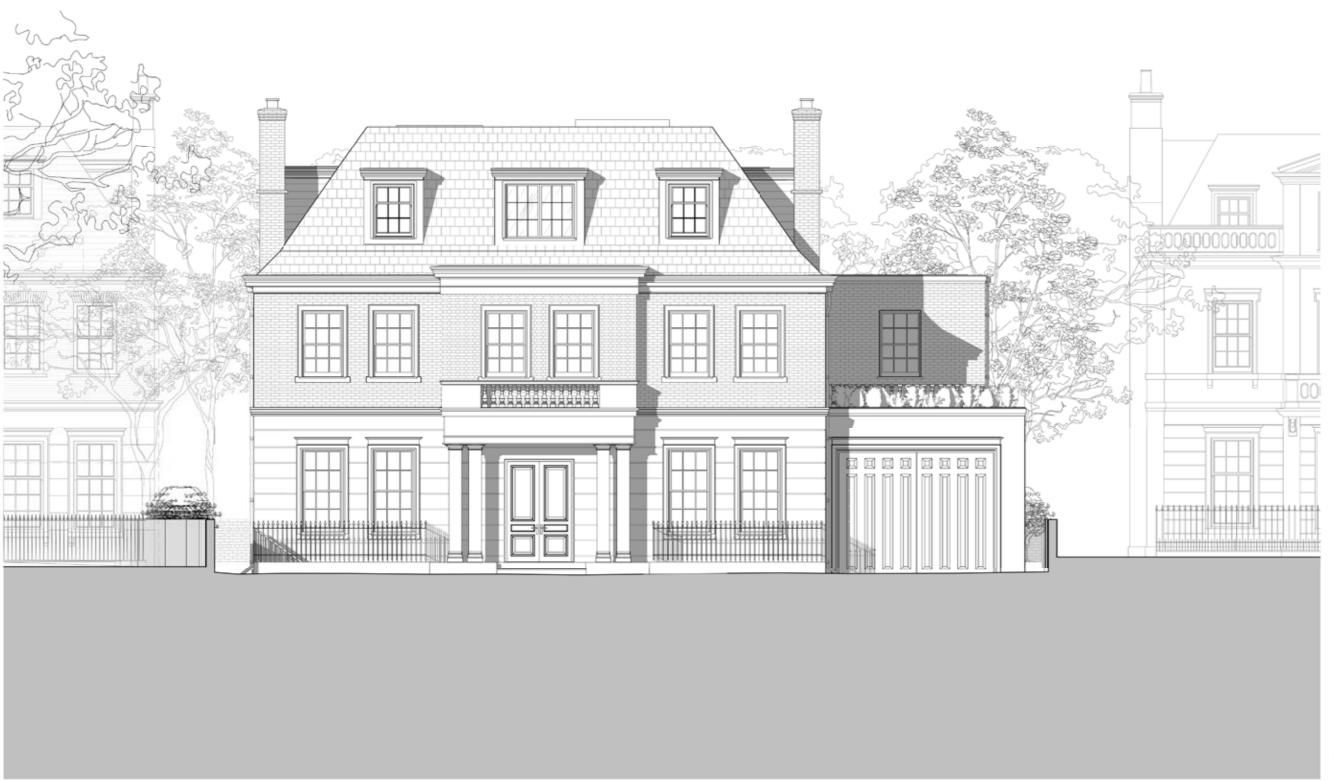

Proposed Front Elevation
1:100

GENERAL NOTES:
This drawing is copyright of KSR architects.
This drawing must be read in conjunction with the
Designer's Risk Assessment, specification and all other
relevant documentation and drawings.

KSR architects accept no liability for any expense, loss or damage of whatsoever nature and however arising from any variation made to this drawing or in the execution of the work to which it relates which has not been referred to them and their approval obtained. Areas are based on unchecked survey and are approximate only.

Do not scale from this drawing or the digital data, only figured dimensions are to be used. Refer to linear scale for guidance.

Check all dimensions on site prior to carrying out any works and advise any discrepancy

# **PLANNING**

# 79 Avenue Road

# **Proposed Front Elevation**

| D-t 20/01/2020   | Ct-t Dl        |           |
|------------------|----------------|-----------|
| Date: 20/01/2020 | Status: Planni | ng        |
| Scale:           | © KSR Archite  | cts       |
| Project Ref:     | Drawing No:    | Revision: |
| 19004            | P300           | С         |
|                  |                |           |