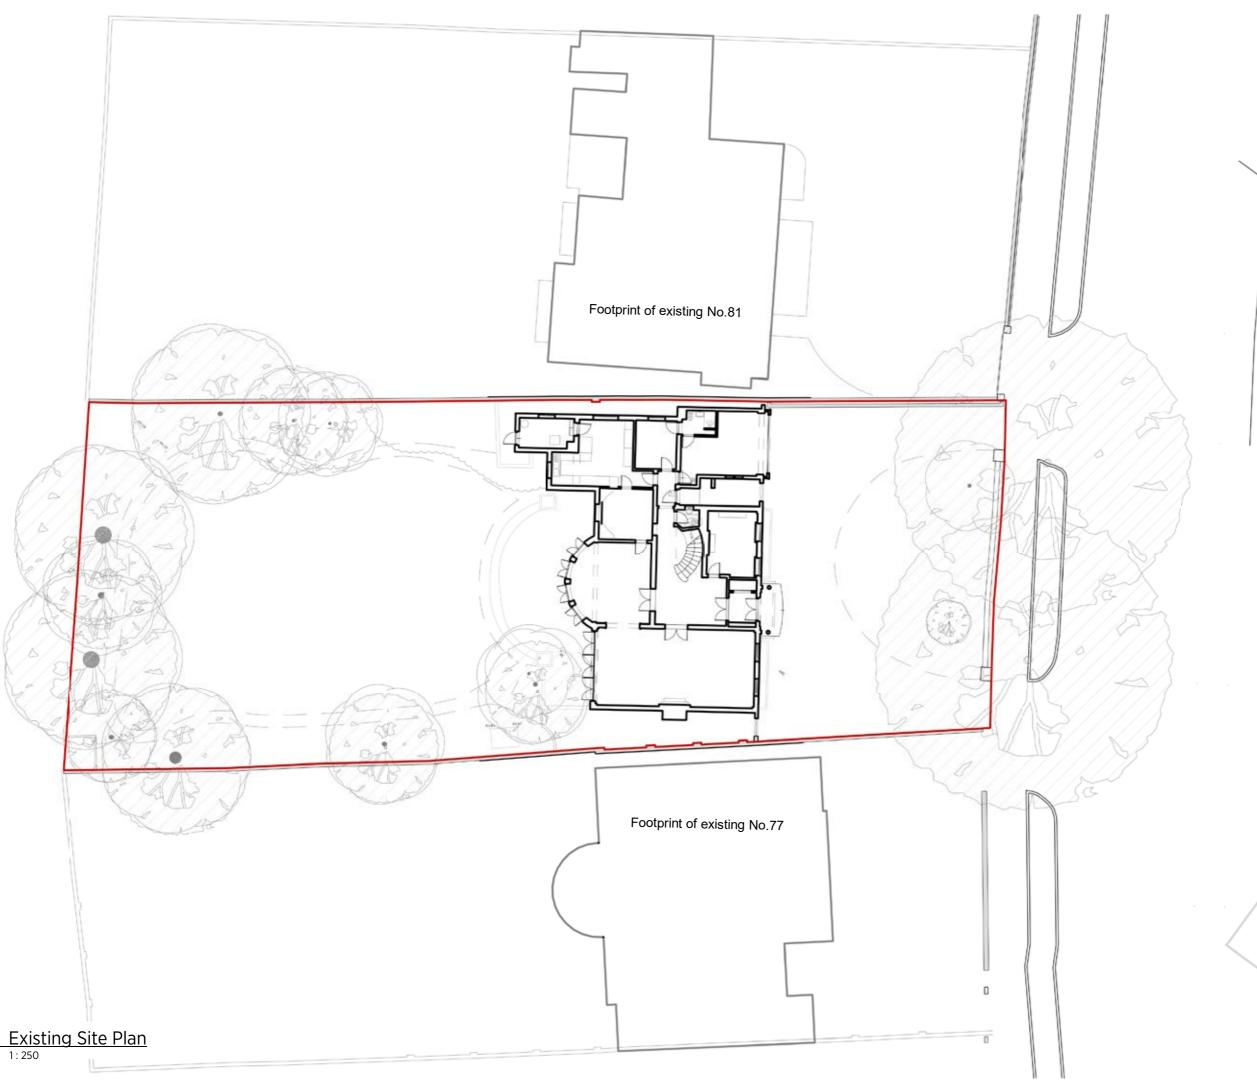

# Existing Site Plan

| Date: 20/01/2020 | Status:          |           |
|------------------|------------------|-----------|
| Scale:           | © KSR Architects |           |
| Project Ref:     | Drawing No:      | Revision: |
| 19004            | X002             | Α         |