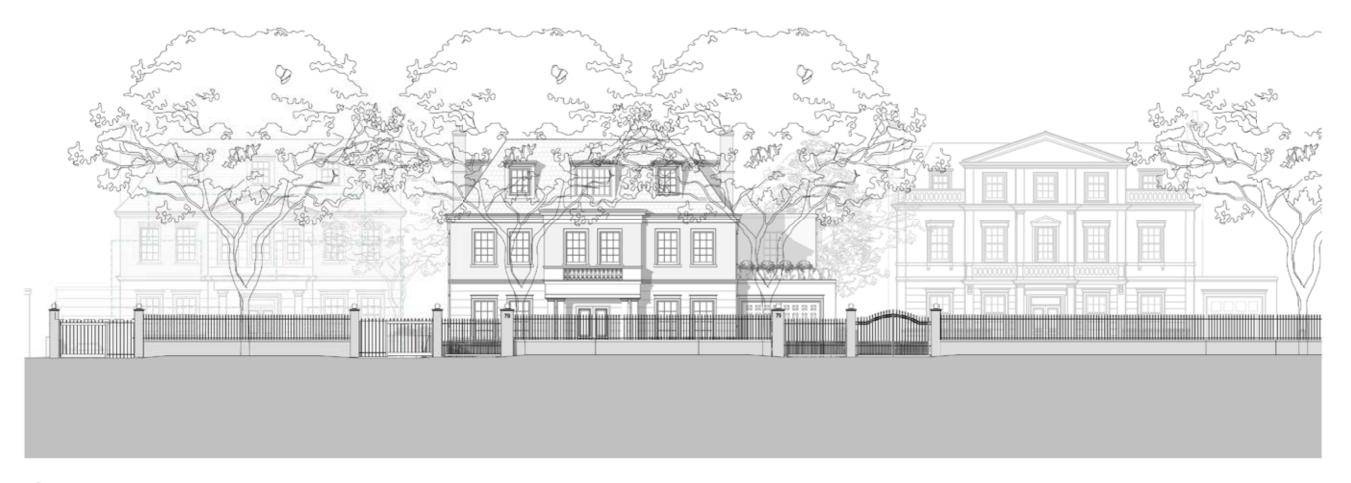

Proposed Street Elevation
1:200

GENERAL NOTES:
This drawing is copyright of KSR architects.
This drawing must be read in conjunction with the Designer's Risk Assessment, specification and all other relevant documentation and drawings.
KSR architects accept no liability for any expense, loss or damage of whatsoever nature and however arising from any variation made to this drawing or in the execution of the work to which it relates which has not been referred to them and their approval obtained.

Areas are based on unchecked survey and are

been referred to them and their approval obtained.

Areas are based on unchecked survey and are
approximate only.

Do not scale from this drawing or the digital data, only
figured dimensions are to be used. Refer to linear scale
for guidance.

Check all dimensions on site prior to carrying out any
works and advise any discrepancy

# **PLANNING**

# 79 Avenue Road

# Proposed Gate Elevation

| Date: 20/01/2020 | Status: Planning |           |
|------------------|------------------|-----------|
| Scale:           | © KSR Archite    | cts       |
| Project Ref:     | Drawing No:      | Revision: |
| 19004            | P304             | C         |