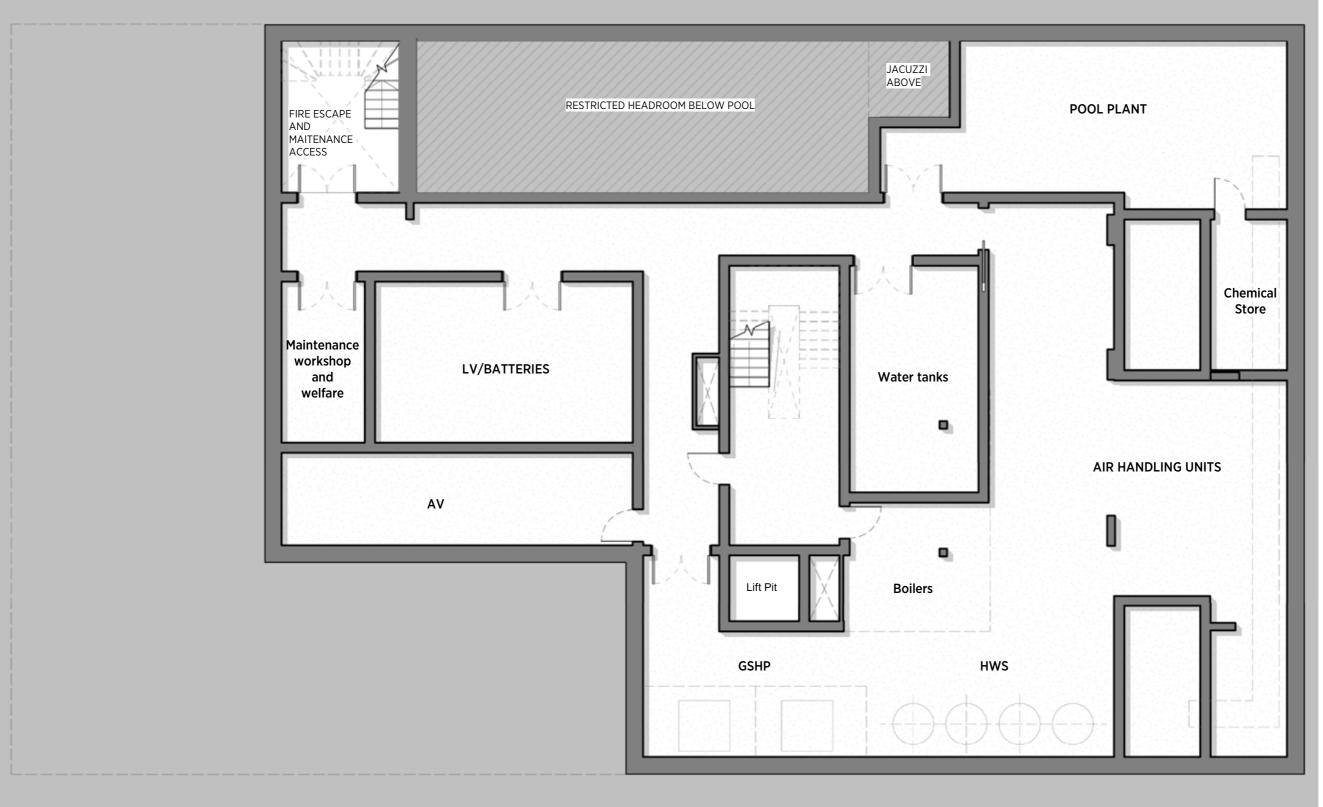

# Pool Plant

|   | Date: 27/01/2020 | Status: Planni | ng        |
|---|------------------|----------------|-----------|
| _ | Scale:           | © KSR Archite  | cts       |
|   | Project Ref:     | Drawing No:    | Revision: |
|   | 19004            | P090           | 1         |