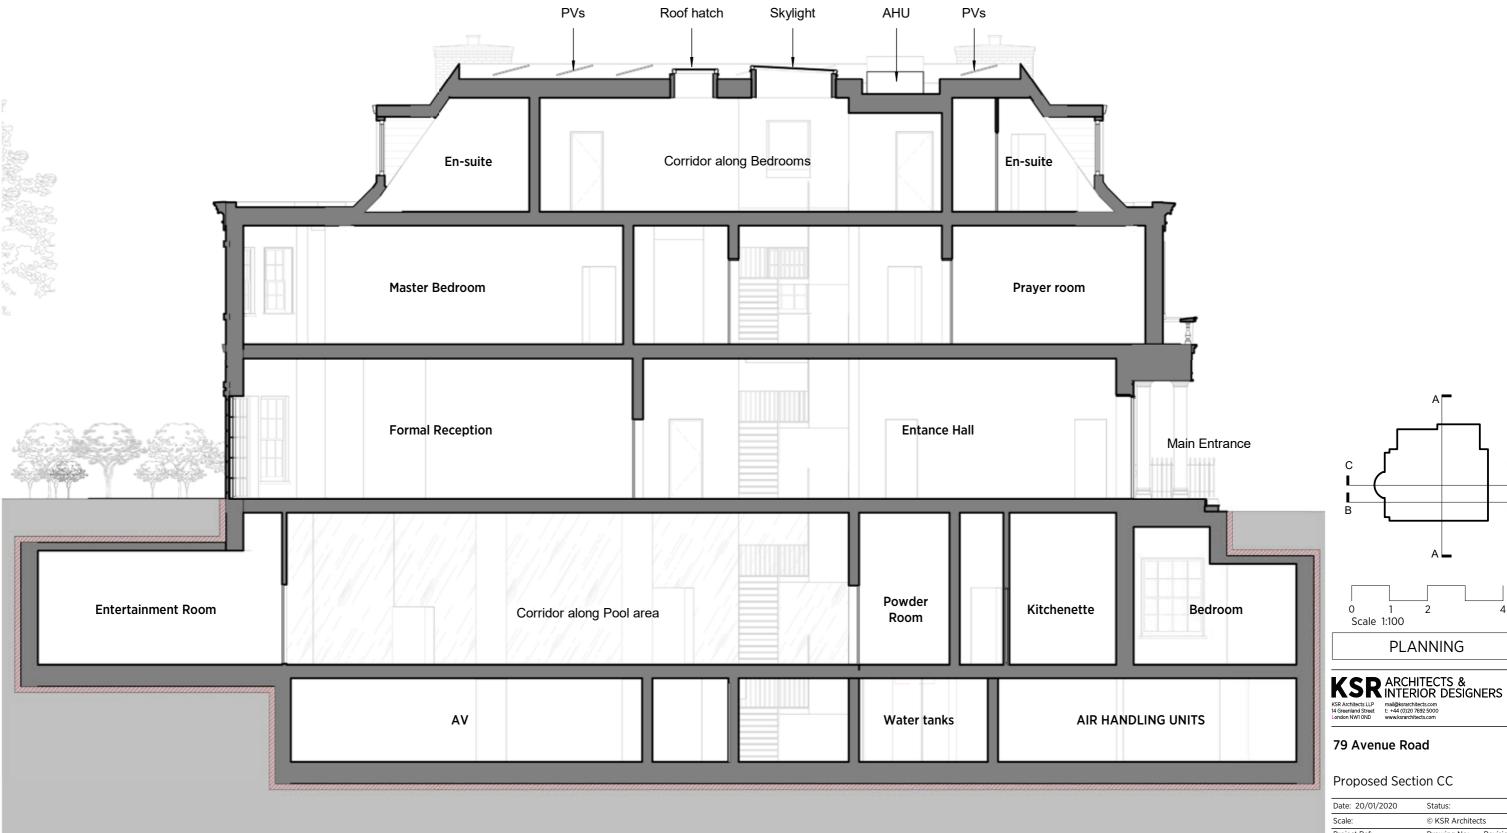

Propsoed Section CC

GENERAL NOTES:
This drawing is copyright of KSR architects.
This drawing must be read in conjunction with the
Designer's Risk Assessment, specification and all other
relevant documentation and drawings.

KSR architects accept no liability for any expense, loss or damage of whatsoever nature and however arising from any variation made to this drawing or in the execution of the work to which it relates which has not been referred to them and their approval obtained. Areas are based on unchecked survey and are approximate only.

Do not scale from this drawing or the digital data, only

figured dimensions are to be used. Refer to linear scale for guidance.

Check all dimensions on site prior to carrying out any works and advise any discrepancy

# Proposed Section CC

| Date: 20/01/2020 | Status:       |           |
|------------------|---------------|-----------|
| Scale:           | © KSR Archite | cts       |
| Project Ref:     | Drawing No:   | Revision: |
| 19004            | P202          | В         |
|                  |               |           |