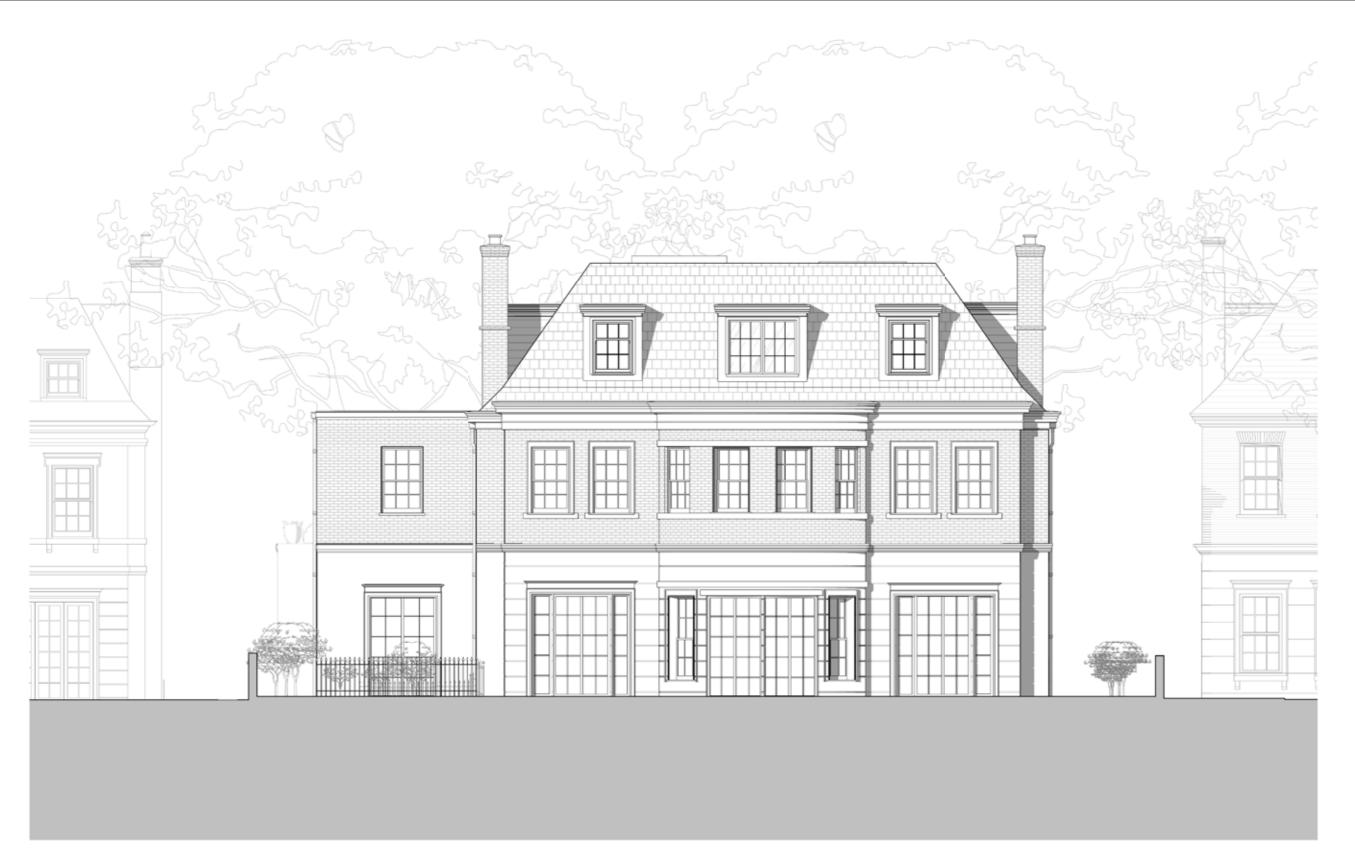

Proposed Front Elevation
1:100

GENERAL NOTES:
This drawing is copyright of KSR architects.
This drawing must be read in conjunction with the
Designer's Risk Assessment, specification and all other
relevant documentation and drawings.

# 79 Avenue Road

# **Proposed Front Elevation**

| D-t 20/01/2020   | Ct-t Dl        |           |
|------------------|----------------|-----------|
| Date: 20/01/2020 | Status: Planni | ng        |
| Scale:           | © KSR Archite  | cts       |
| Project Ref:     | Drawing No:    | Revision: |
| 19004            | P300           | С         |
|                  |                |           |