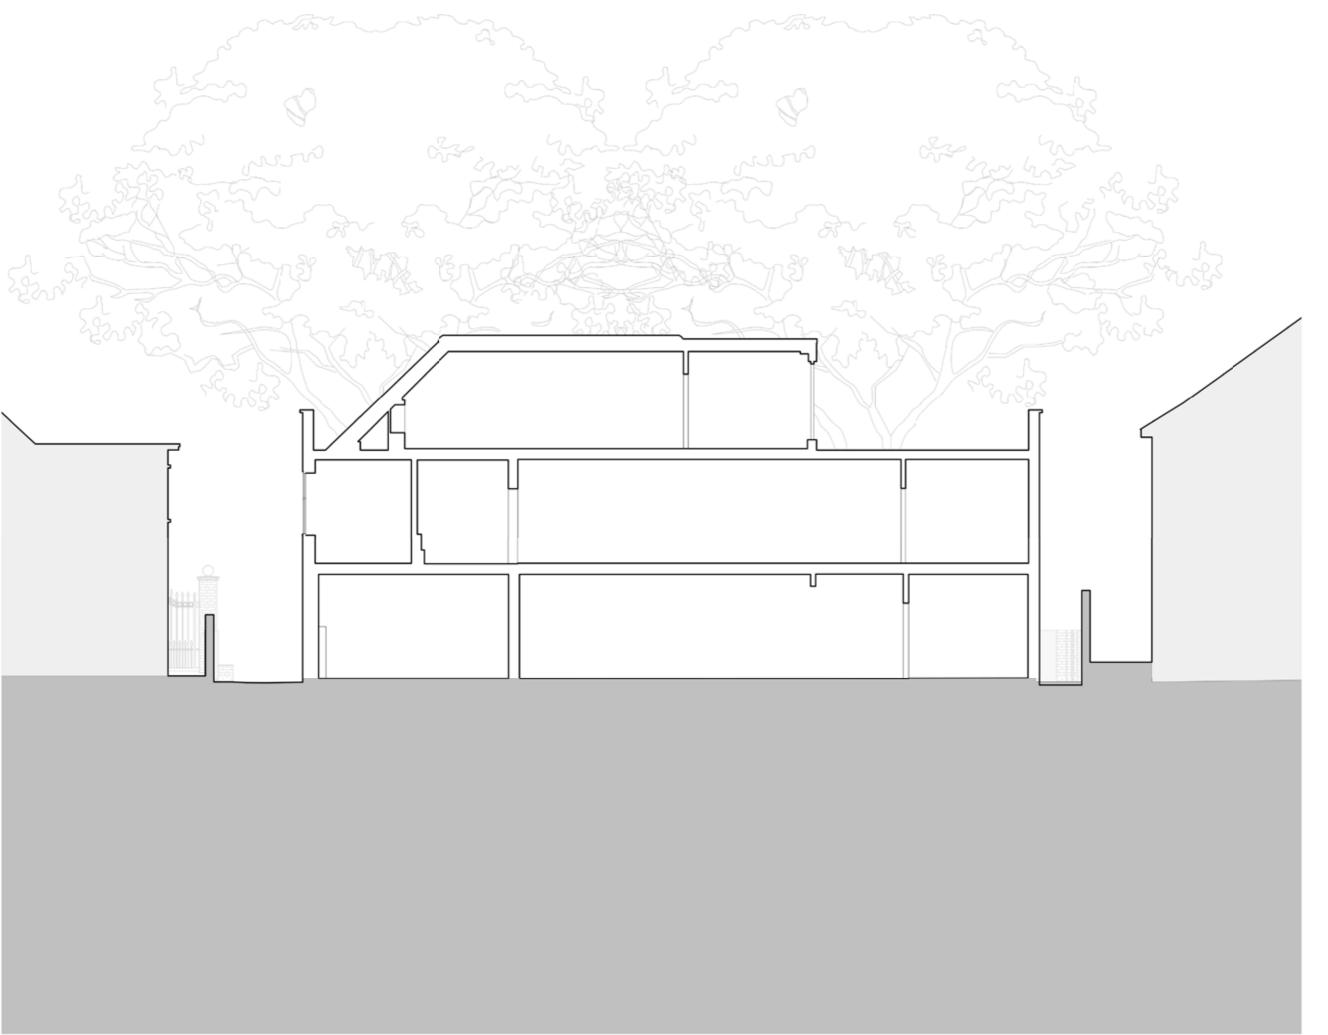

# Proposed Section AA 1:100

GENERAL NOTES:
This drawing is copyright of KSR architects.
This drawing must be read in conjunction with the Designer's Risk Assessment, specification and all other relevant documentation and drawings.
KSR architects accept no liability for any expense, loss or damage of whatsoever nature and however arising from any variation made to this drawing or in the execution of the work to which it relates which has not been referred to them and their approval obtained.

been referred to them and their approval obtained.

Areas are based on unchecked survey and are
approximate only.

Do not scale from this drawing or the digital data, only
figured dimensions are to be used. Refer to linear scale
for guidance.

Check all dimensions on site prior to carrying out any
works and advise any discrepancy

**PLANNING** 

# 79 Avenue Road

# Proposed Section AA

| Status: Planning |                              |
|------------------|------------------------------|
| © KSR Architects |                              |
| Drawing No:      | Revision:                    |
| P200             | D                            |
|                  | © KSR Archite<br>Drawing No: |