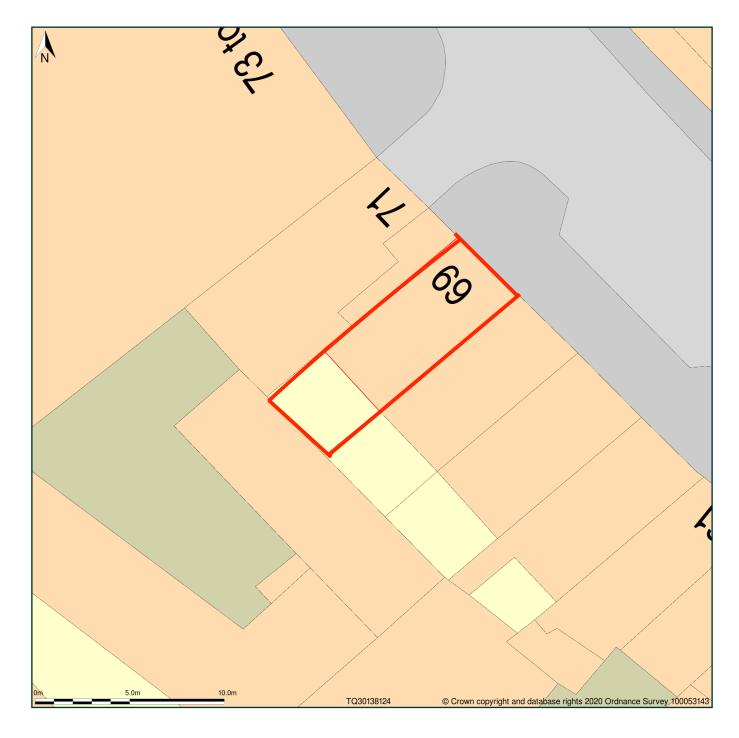

## 69a, Endell Street, London, Camden, WC2H 9AJ

Block Plan shows area bounded by: 530119.97, 181224.0 530155.97, 181260.0 (at a scale of 1:200), OSGridRef: TQ30138124. The representation of a road, track or path is no evidence of a right of way. The representation of features as lines is no evidence of a property boundary.