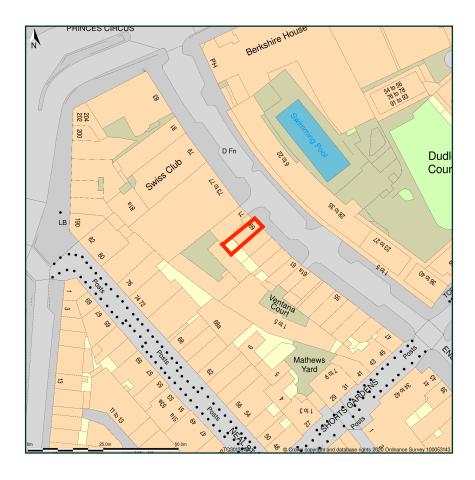

## 69a, Endell Street, London, Camden, WC2H 9AJ

Site Plan shows area bounded by: 530067.26, 181171.29 530208.68, 181312.71 (at a scale of 1:1250), OSGridRef: TQ30138124. The representation of a road, track or path is no evidence of a right of way. The representation of features as lines is no evidence of a property boundary.