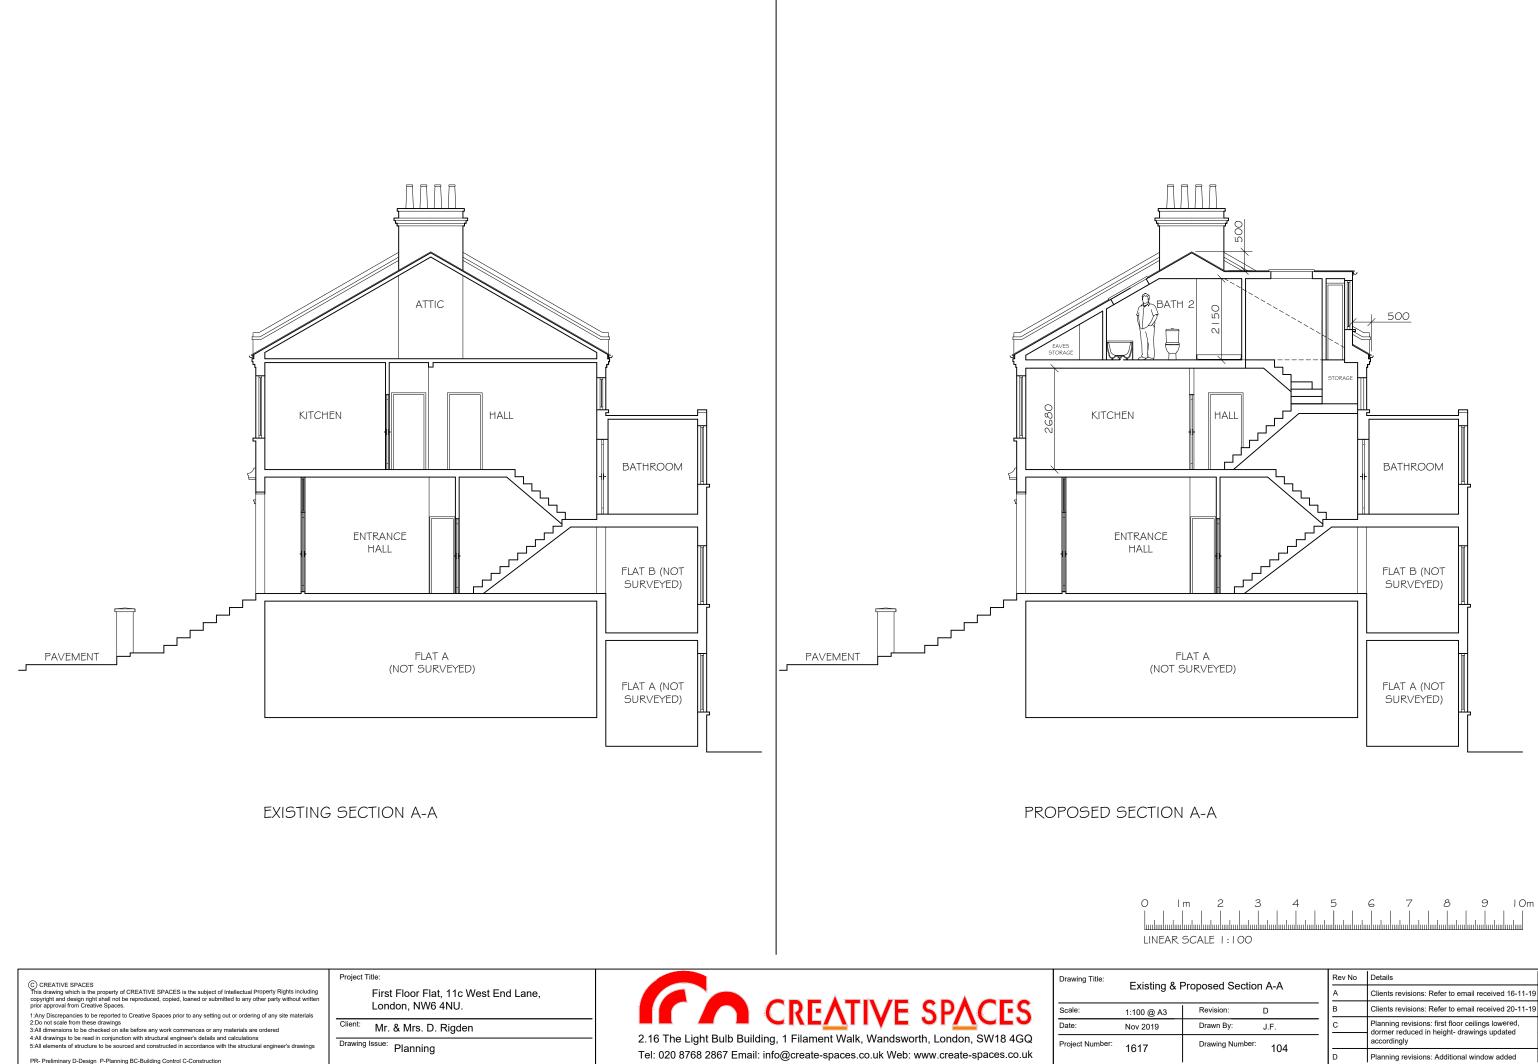

| Proposed Section A-A | Rev No | Details                                                                                                        | Ву   |
|----------------------|--------|----------------------------------------------------------------------------------------------------------------|------|
|                      | A      | Clients revisions: Refer to email received 16-11-19                                                            | J.F. |
| Revision: D          | в      | Clients revisions: Refer to email received 20-11-19                                                            | J.F. |
| Drawn By: J.F.       | С      | Planning revisions: first floor ceilings lowered,<br>dormer reduced in height- drawings updated<br>accordingly | J.F. |
| Drawing Number: 104  |        |                                                                                                                |      |
|                      | D      | Planning revisions: Additional window added                                                                    | J.F. |