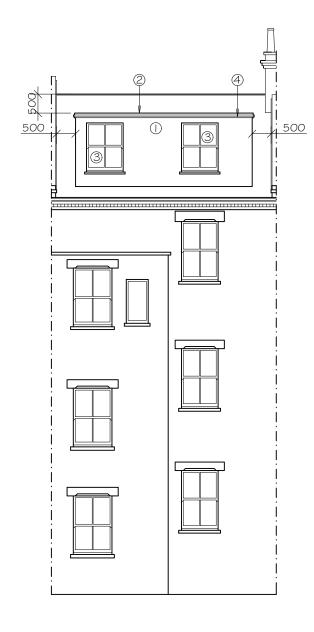

## MATERIALS:

- ① SLATE CLAD DORMER TO MATCH EXISTING ROOF
- 2 EPDM SINGLE PLY RUBBER ROOF
- 3 SOFTWOOD TIMBER SLIDING SASH WINDOWS PAINTED WHITE WITH CLEAR DOUBLE GLAZED
- 4 BLACK PVC GUTTERS \$ DOWNPIPES

EXISTING REAR ELEVATION

PROPOSED REAR ELEVATION

LINEAR SCALE 1:100

© CREATIVE SPACES
This drawing which is the property of CREATIVE SPACES is the subject of Intellectual Property Rights including copyright and design right shall not be reproduced, copied, loaned or submitted to any other party without written prior approval from Creative Spaces.