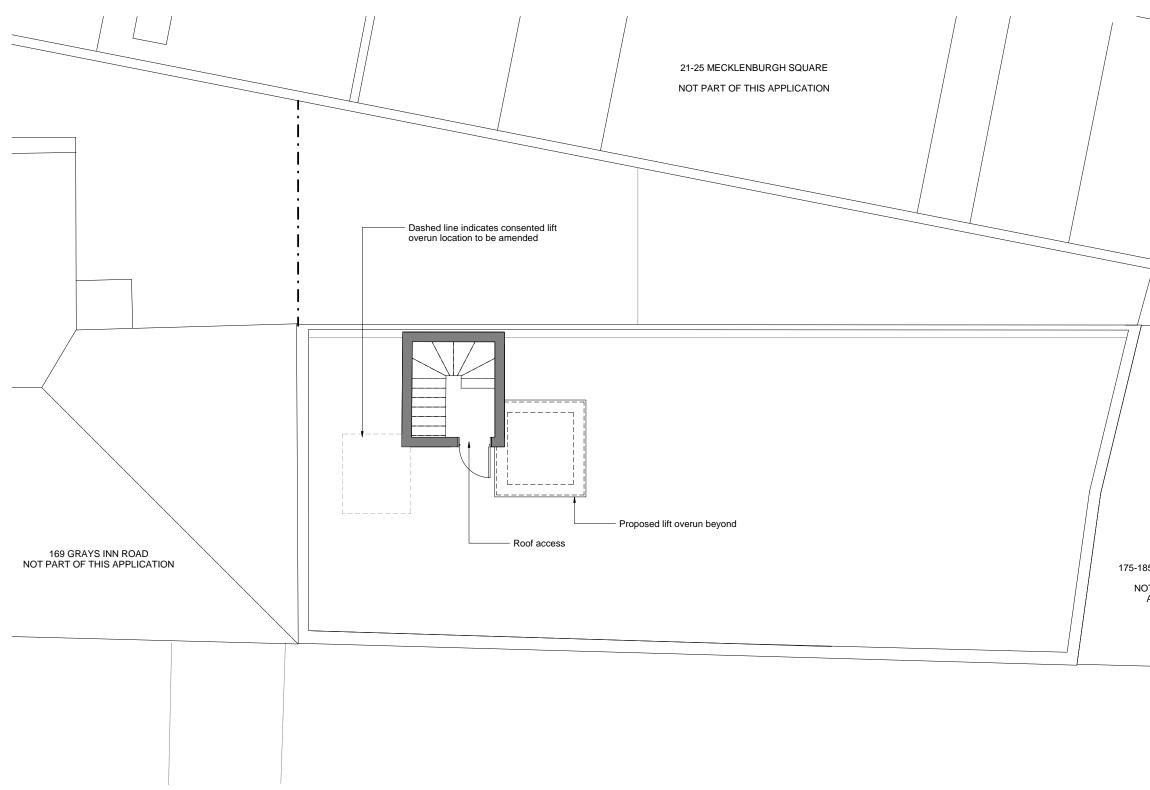

Proposed Roof Plan 1:50 @ A1\_1:100 @ A3

| THE CONTRACTOR MUST VERIFY ALL DIMENSIONS ON SITE |
|---------------------------------------------------|
| BEFORE MAKING SHOP DRAWINGS OR COMMENCING WORK OF |
| ANY KIND.                                         |
| NO DIMENSIONS TO BE SCALED FROM THIS DRAWING.     |

| No. | Date     | I  |
|-----|----------|----|
| А   | 28.05.19 | De |
| В   | 30.01.20 | Li |

Description esign Development Lift overrun location

175-185 GRAYS INN ROAD

NOT PART OF THIS APPLICATION

0m 1m 2m 4m 5m 3m VISUAL SCALE 1:50 @ A1

## PROJECT:

171-173 Gray's Inn Road

CLIENT:

Domus Developments Ltd

DRAWING:

Proposed Roof Plan

DRAWING No: E18-024/PRP004 REV: В

| SCALE:   | 1 : 50 | @A1  |          |
|----------|--------|------|----------|
| DRAWN:   |        | Date | 11.09.18 |
| CHECKED: | ŽK     | Date | 11.09.18 |