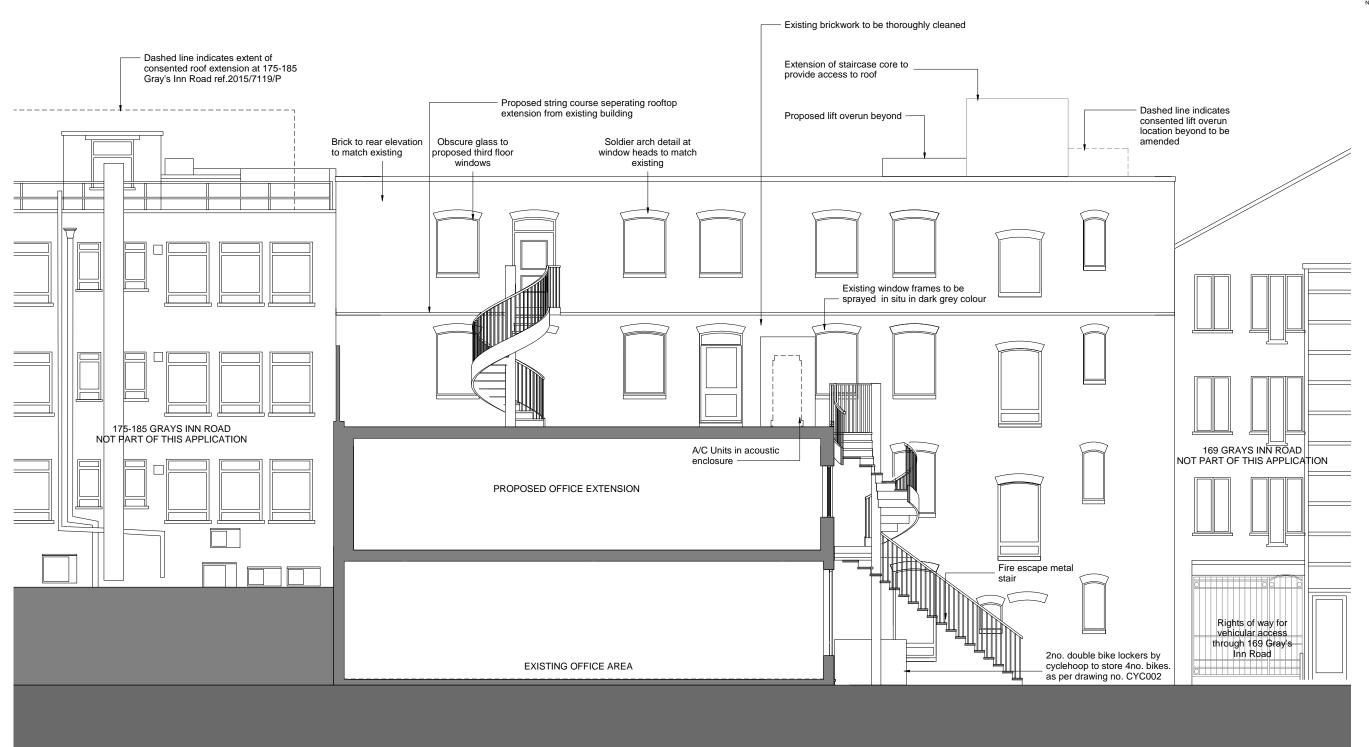

**Proposed Rear Elevation** 1:50@ A1\_1:100 @ A3

| No. | Date     | Description                                      |
|-----|----------|--------------------------------------------------|
| Α   | 28.05.19 | Design Development                               |
| В   | 06.06.19 | Design Development                               |
| С   | 13.08.19 | Amendments to<br>proposed plant and<br>elevation |
| D   | 30.01.20 | Lift overrun location                            |

### PROJECT:

171-173 Gray's Inn Road

#### CLIENT: Domus Developments Ltd

### DRAWING:

Proposed Rear Elevation

## DRAWING No: E18-024/PRE002

REV: D

| SCALE:   | 1 : 50 | @A1  |          |
|----------|--------|------|----------|
| DRAWN:   | ZK     | Date | 01/29/20 |
| CHECKED: | -      | Date | 01/29/20 |

26 Oldbury Place, London W1U 5PR Tel:020 7224 2447 Fax:020 7224 2997 E-mail: admin@oselarch Web: www.oselarchitecture.co.uk © COPYRIGHT EXISTS ON THE DESIGNS AND INFORMATION SHOWN ON THIS DRAWING