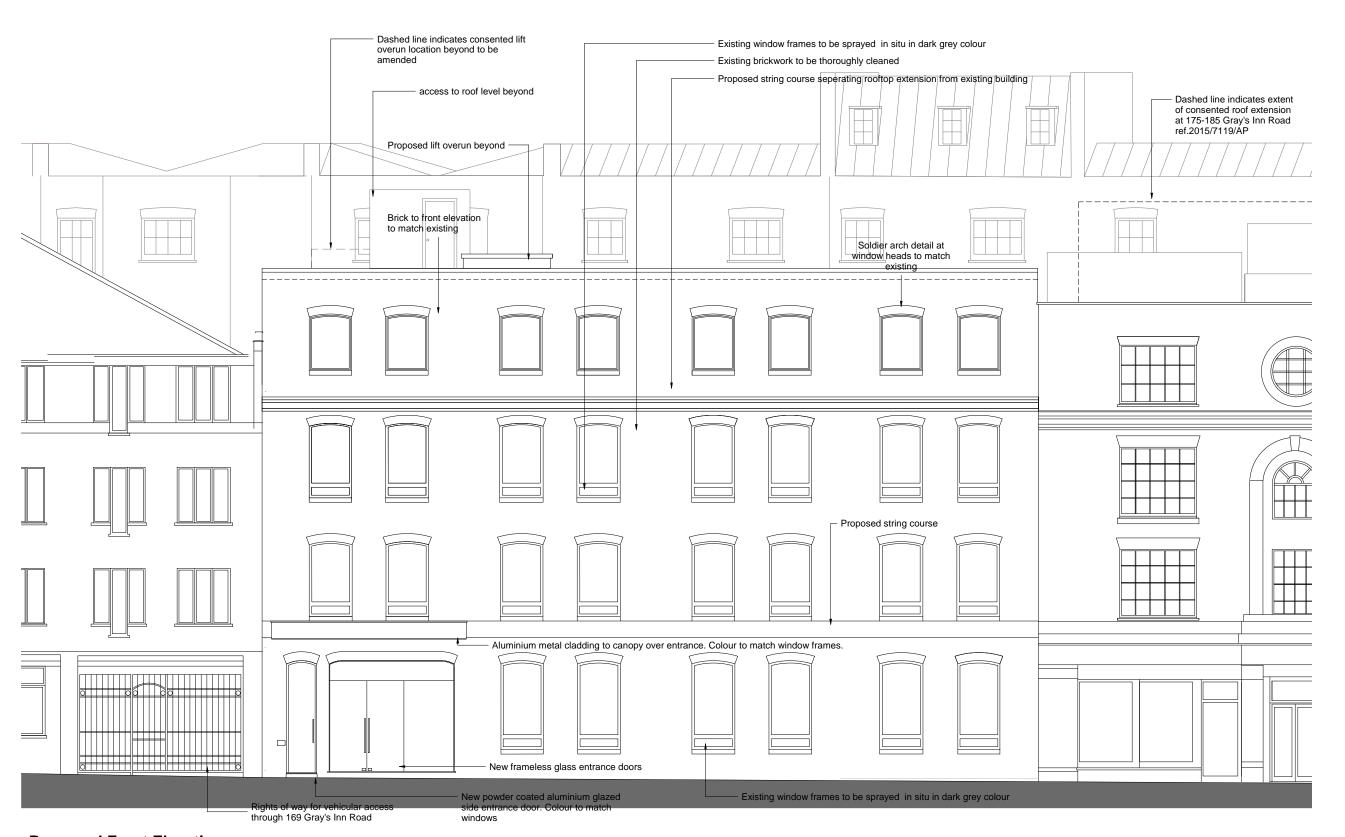

## **Proposed Front Elevation**

1:50 @ A1 \_ 1:100 @ A3

THE CONTRACTOR MUST VERIFY ALL DIMENSIONS ON SITE BEFORE MAKING SHOP DRAWINGS OR COMMENCING WORK OF ANY KIND.

NO DIMENSIONS TO BE SCALED FROM THIS DRAWING.—

| No. | Date     | Description                                           |
|-----|----------|-------------------------------------------------------|
| Α   | 28.05.19 | Design Development                                    |
| В   | 13.08.19 | Amendments to<br>proposed plant and<br>elevation      |
| С   | 02.10.19 | Site measurements/<br>Historic drawings info<br>added |
| D   | 30.01.20 | Lift overrun location                                 |

## PLANNING

## Osel architecture

PROJECT:

171-173 Gray's Inn Road

CLIENT:

Domus Developments Ltd

DRAWING:

Proposed Front Elevation

DRAWING No: E18-024/PRE001